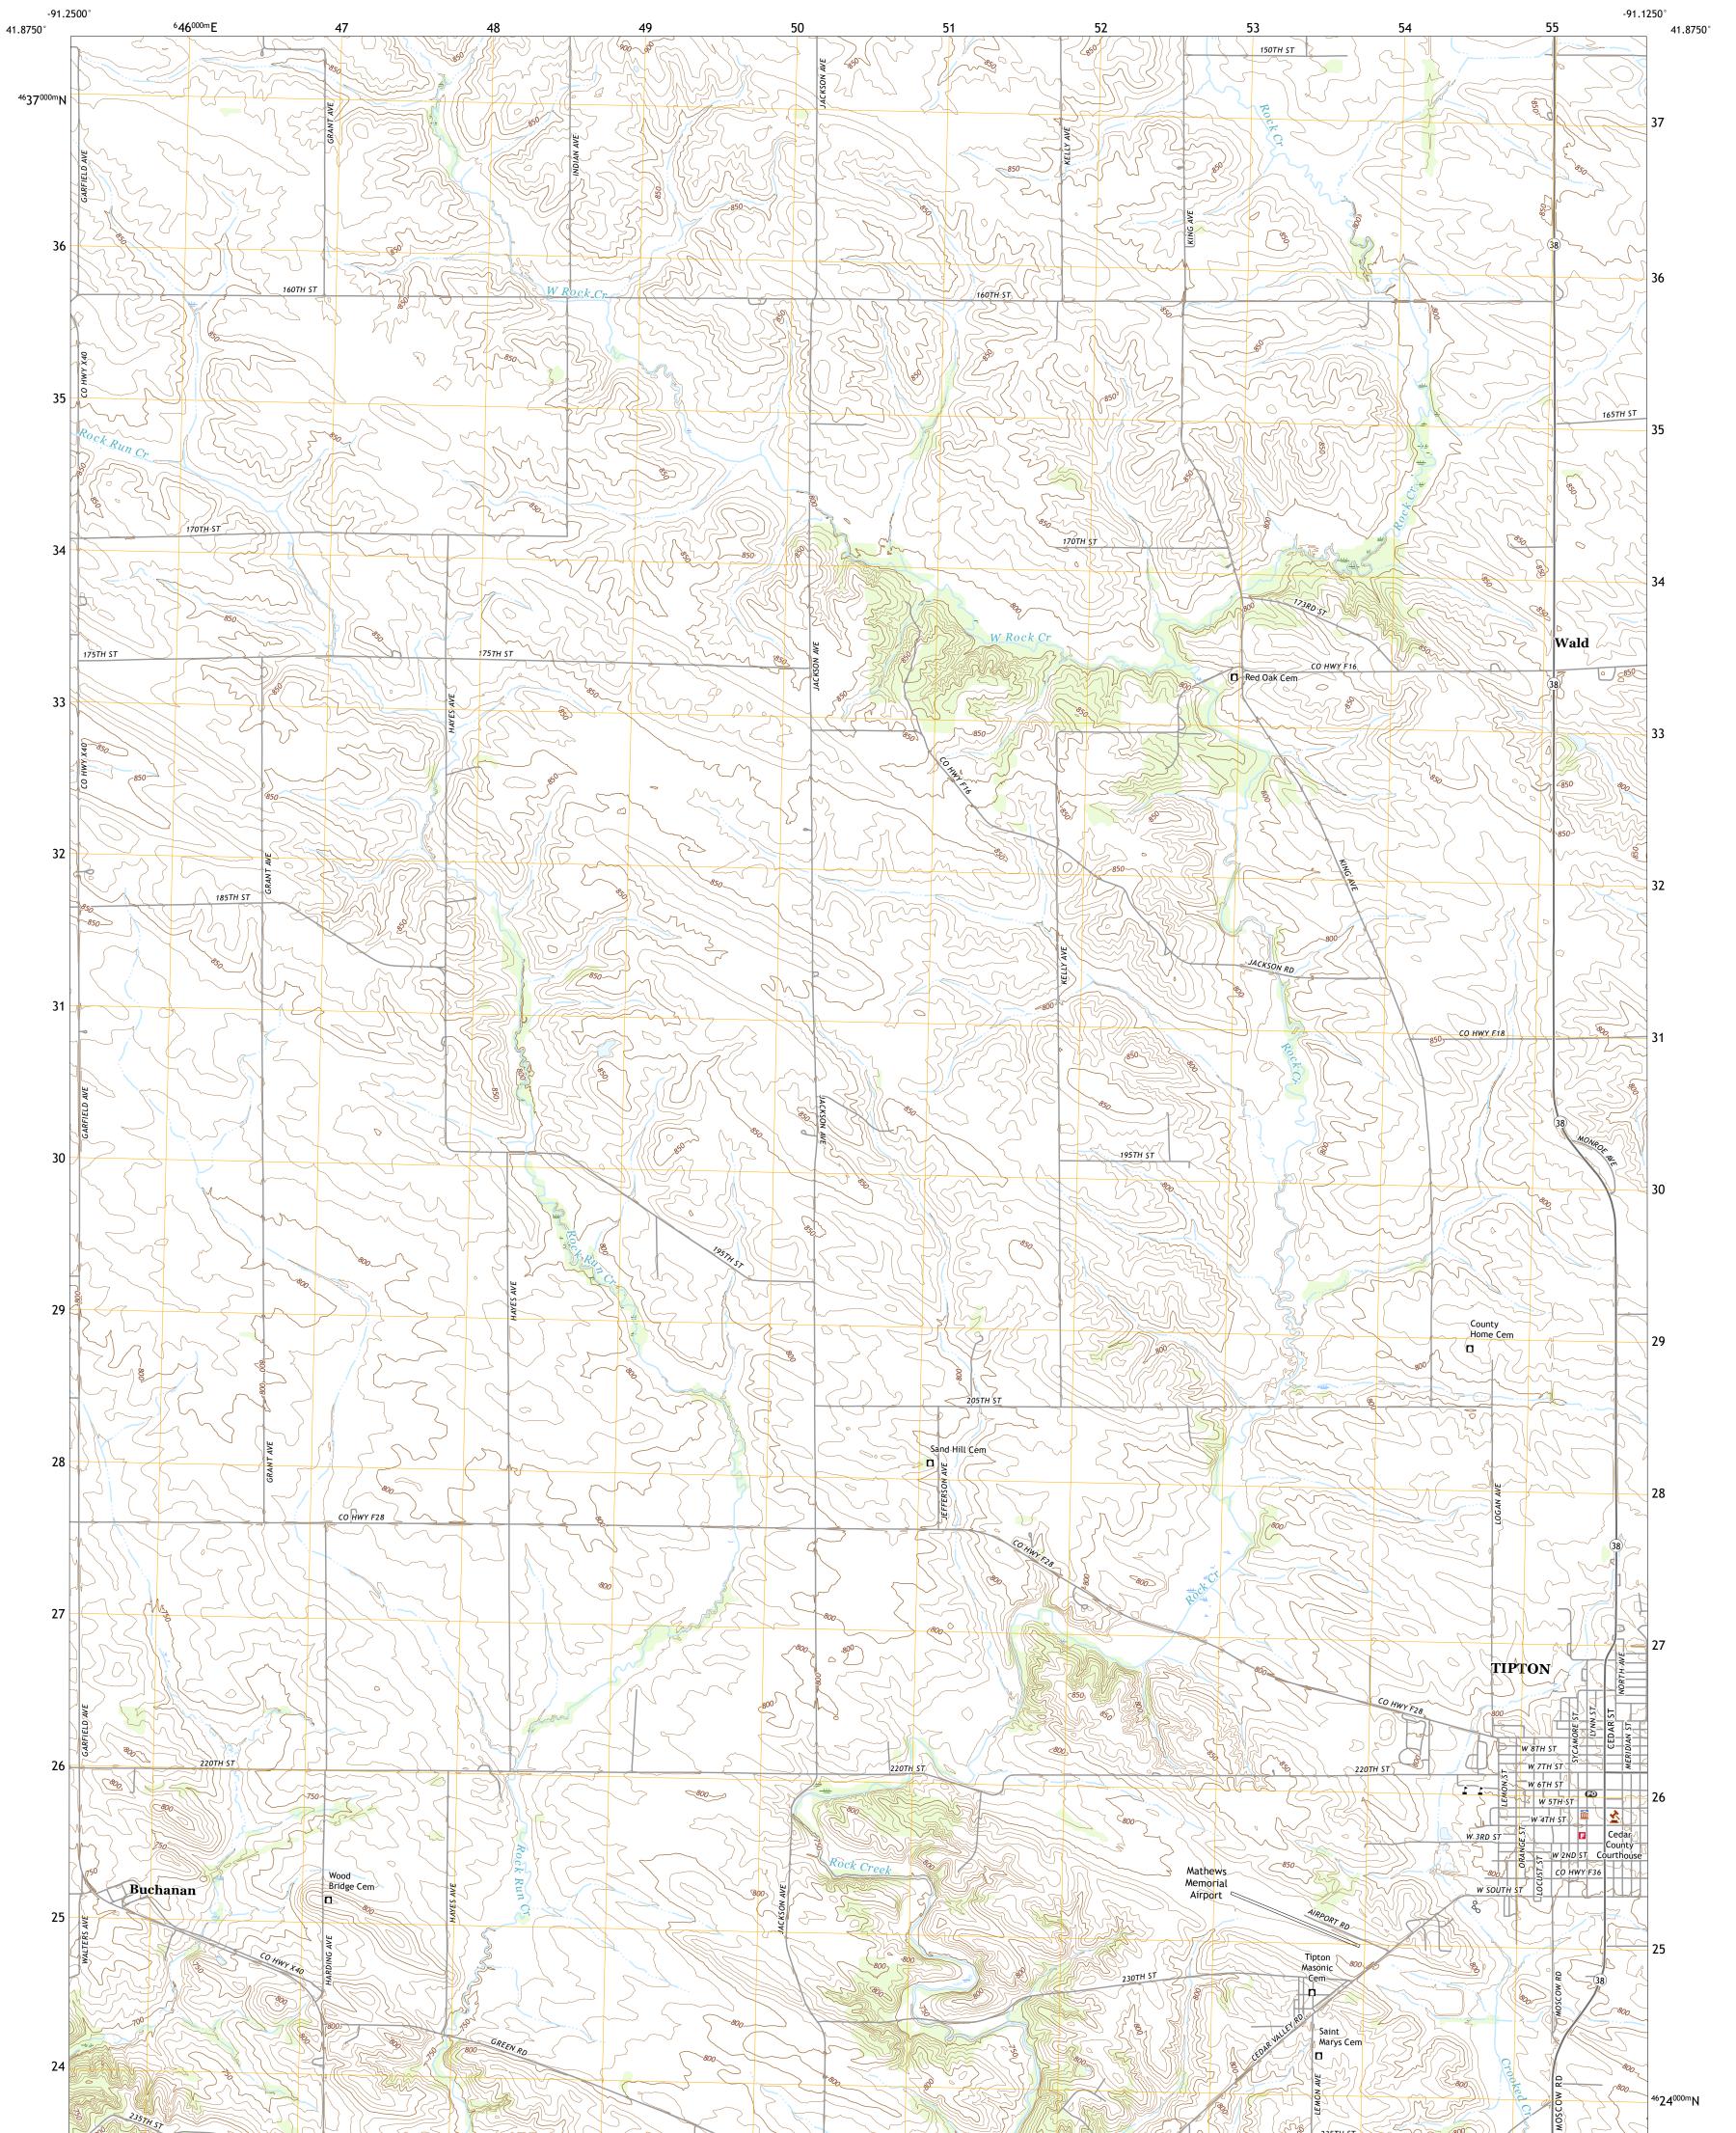

## U.S. DEPARTMENT OF THE INTERIOR U.S. GEOLOGICAL SURVEY

TIPTON WEST QUADRANGLE IOWA - CEDAR COUNTY 7.5-MINUTE SERIES

Produced by the United States Geological Survey North American Datum of 1983 (NAD83) World Geodetic System of 1984 (WGS84). Projection and 1 000-meter grid:Universal Transverse Mercator, Zone 15T This map is not a legal document. Boundaries may be generalized for this map scale. Private lands within government reservations may not be shown. Obtain permission before entering private lands.