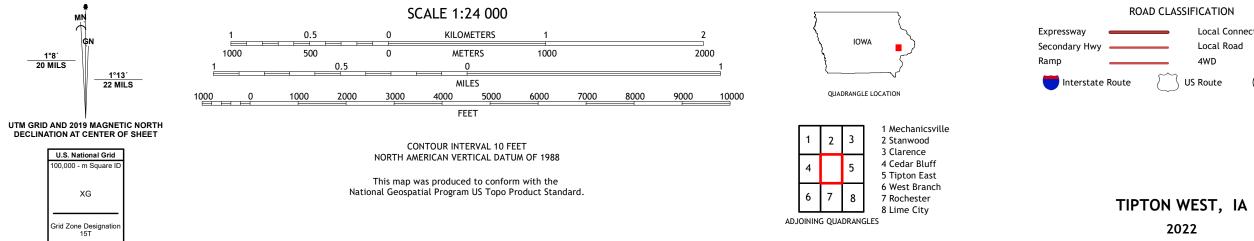

## U.S. DEPARTMENT OF THE INTERIOR U.S. GEOLOGICAL SURVEY

TIPTON WEST QUADRANGLE IOWA - CEDAR COUNTY 7.5-MINUTE SERIES

Produced by the United States Geological Survey North American Datum of 1983 (NAD83) World Geodetic System of 1984 (WGS84). Projection and 1 000-meter grid:Universal Transverse Mercator, Zone 15T This map is not a legal document. Boundaries may be generalized for this map scale. Private lands within government reservations may not be shown. Obtain permission before entering private lands.

ROAD CLASSIFICATION Local Connector Local Road \_\_\_\_\_ 4WD US Route State Route lnterstate Route

2022