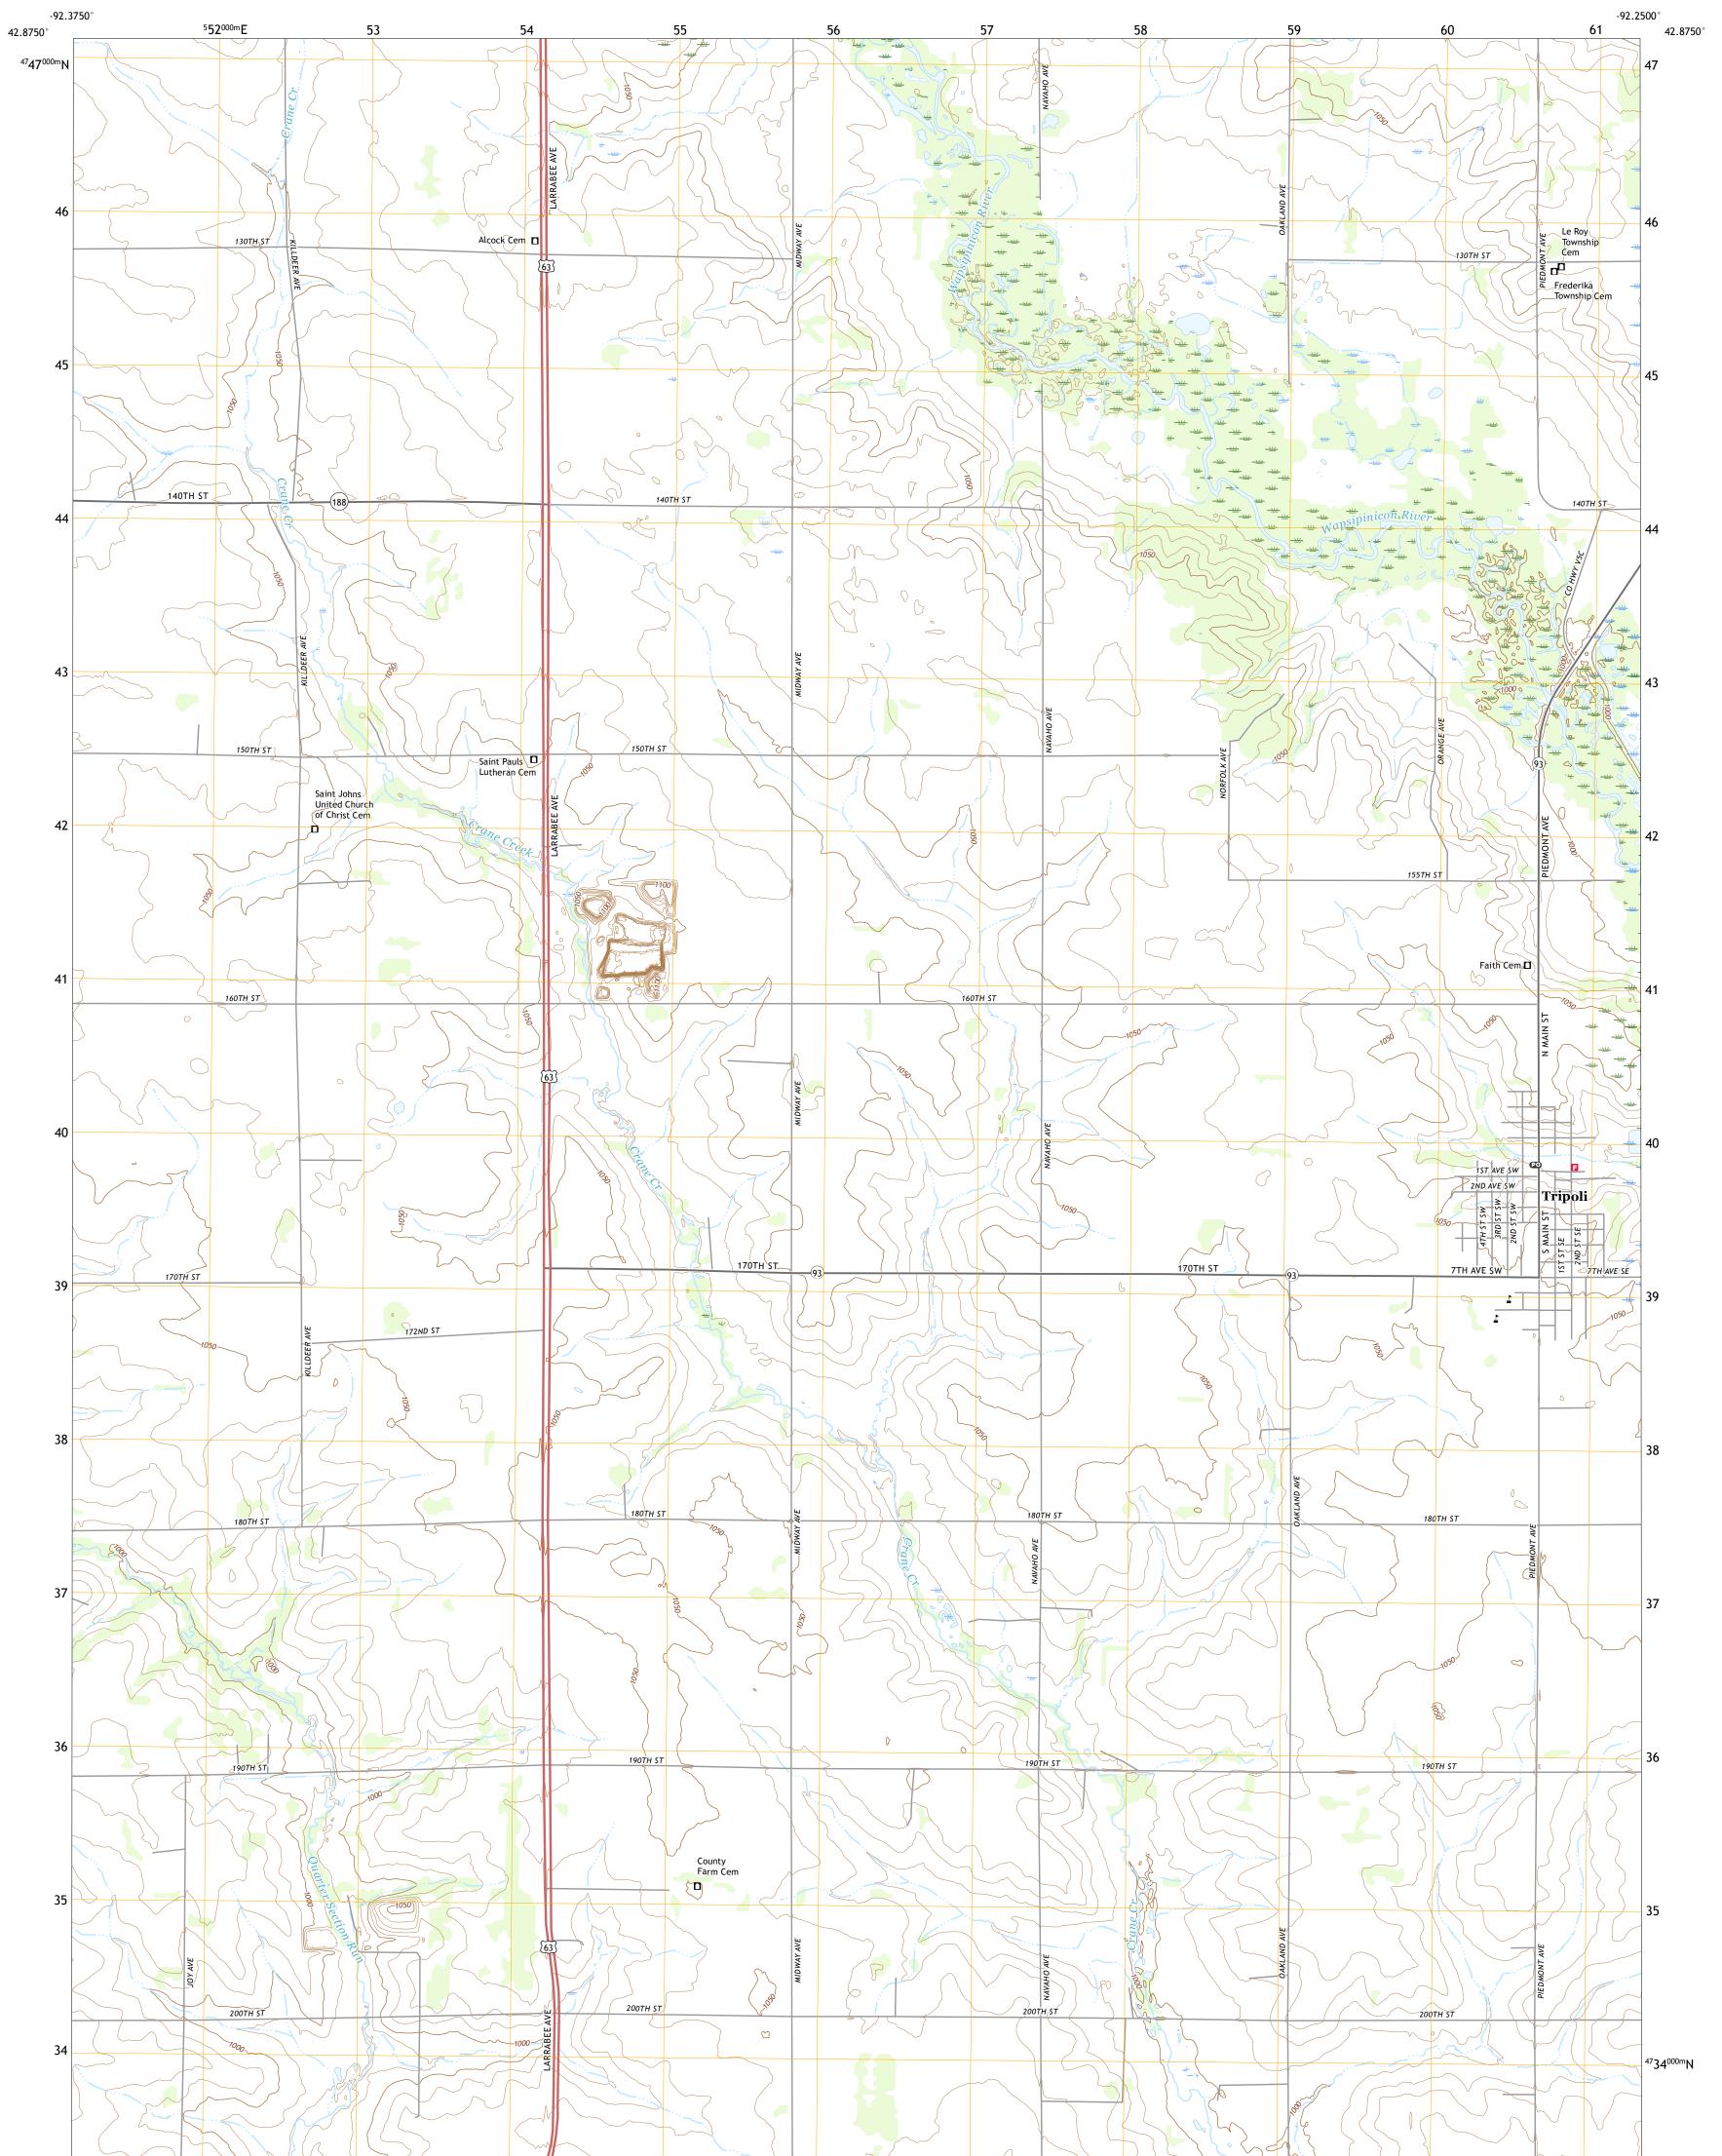

## U.S. DEPARTMENT OF THE INTERIOR U.S. GEOLOGICAL SURVEY

TRIPOLI QUADRANGLE IOWA - BREMER COUNTY 7.5-MINUTE SERIES

Produced by the United States Geological Survey North American Datum of 1983 (NAD83) World Geodetic System of 1984 (WGS84). Projection and 1 000-meter grid:Universal Transverse Mercator, Zone 15T This map is not a legal document. Boundaries may be generalized for this map scale. Private lands within government reservations may not be shown. Obtain permission before entering private lands.