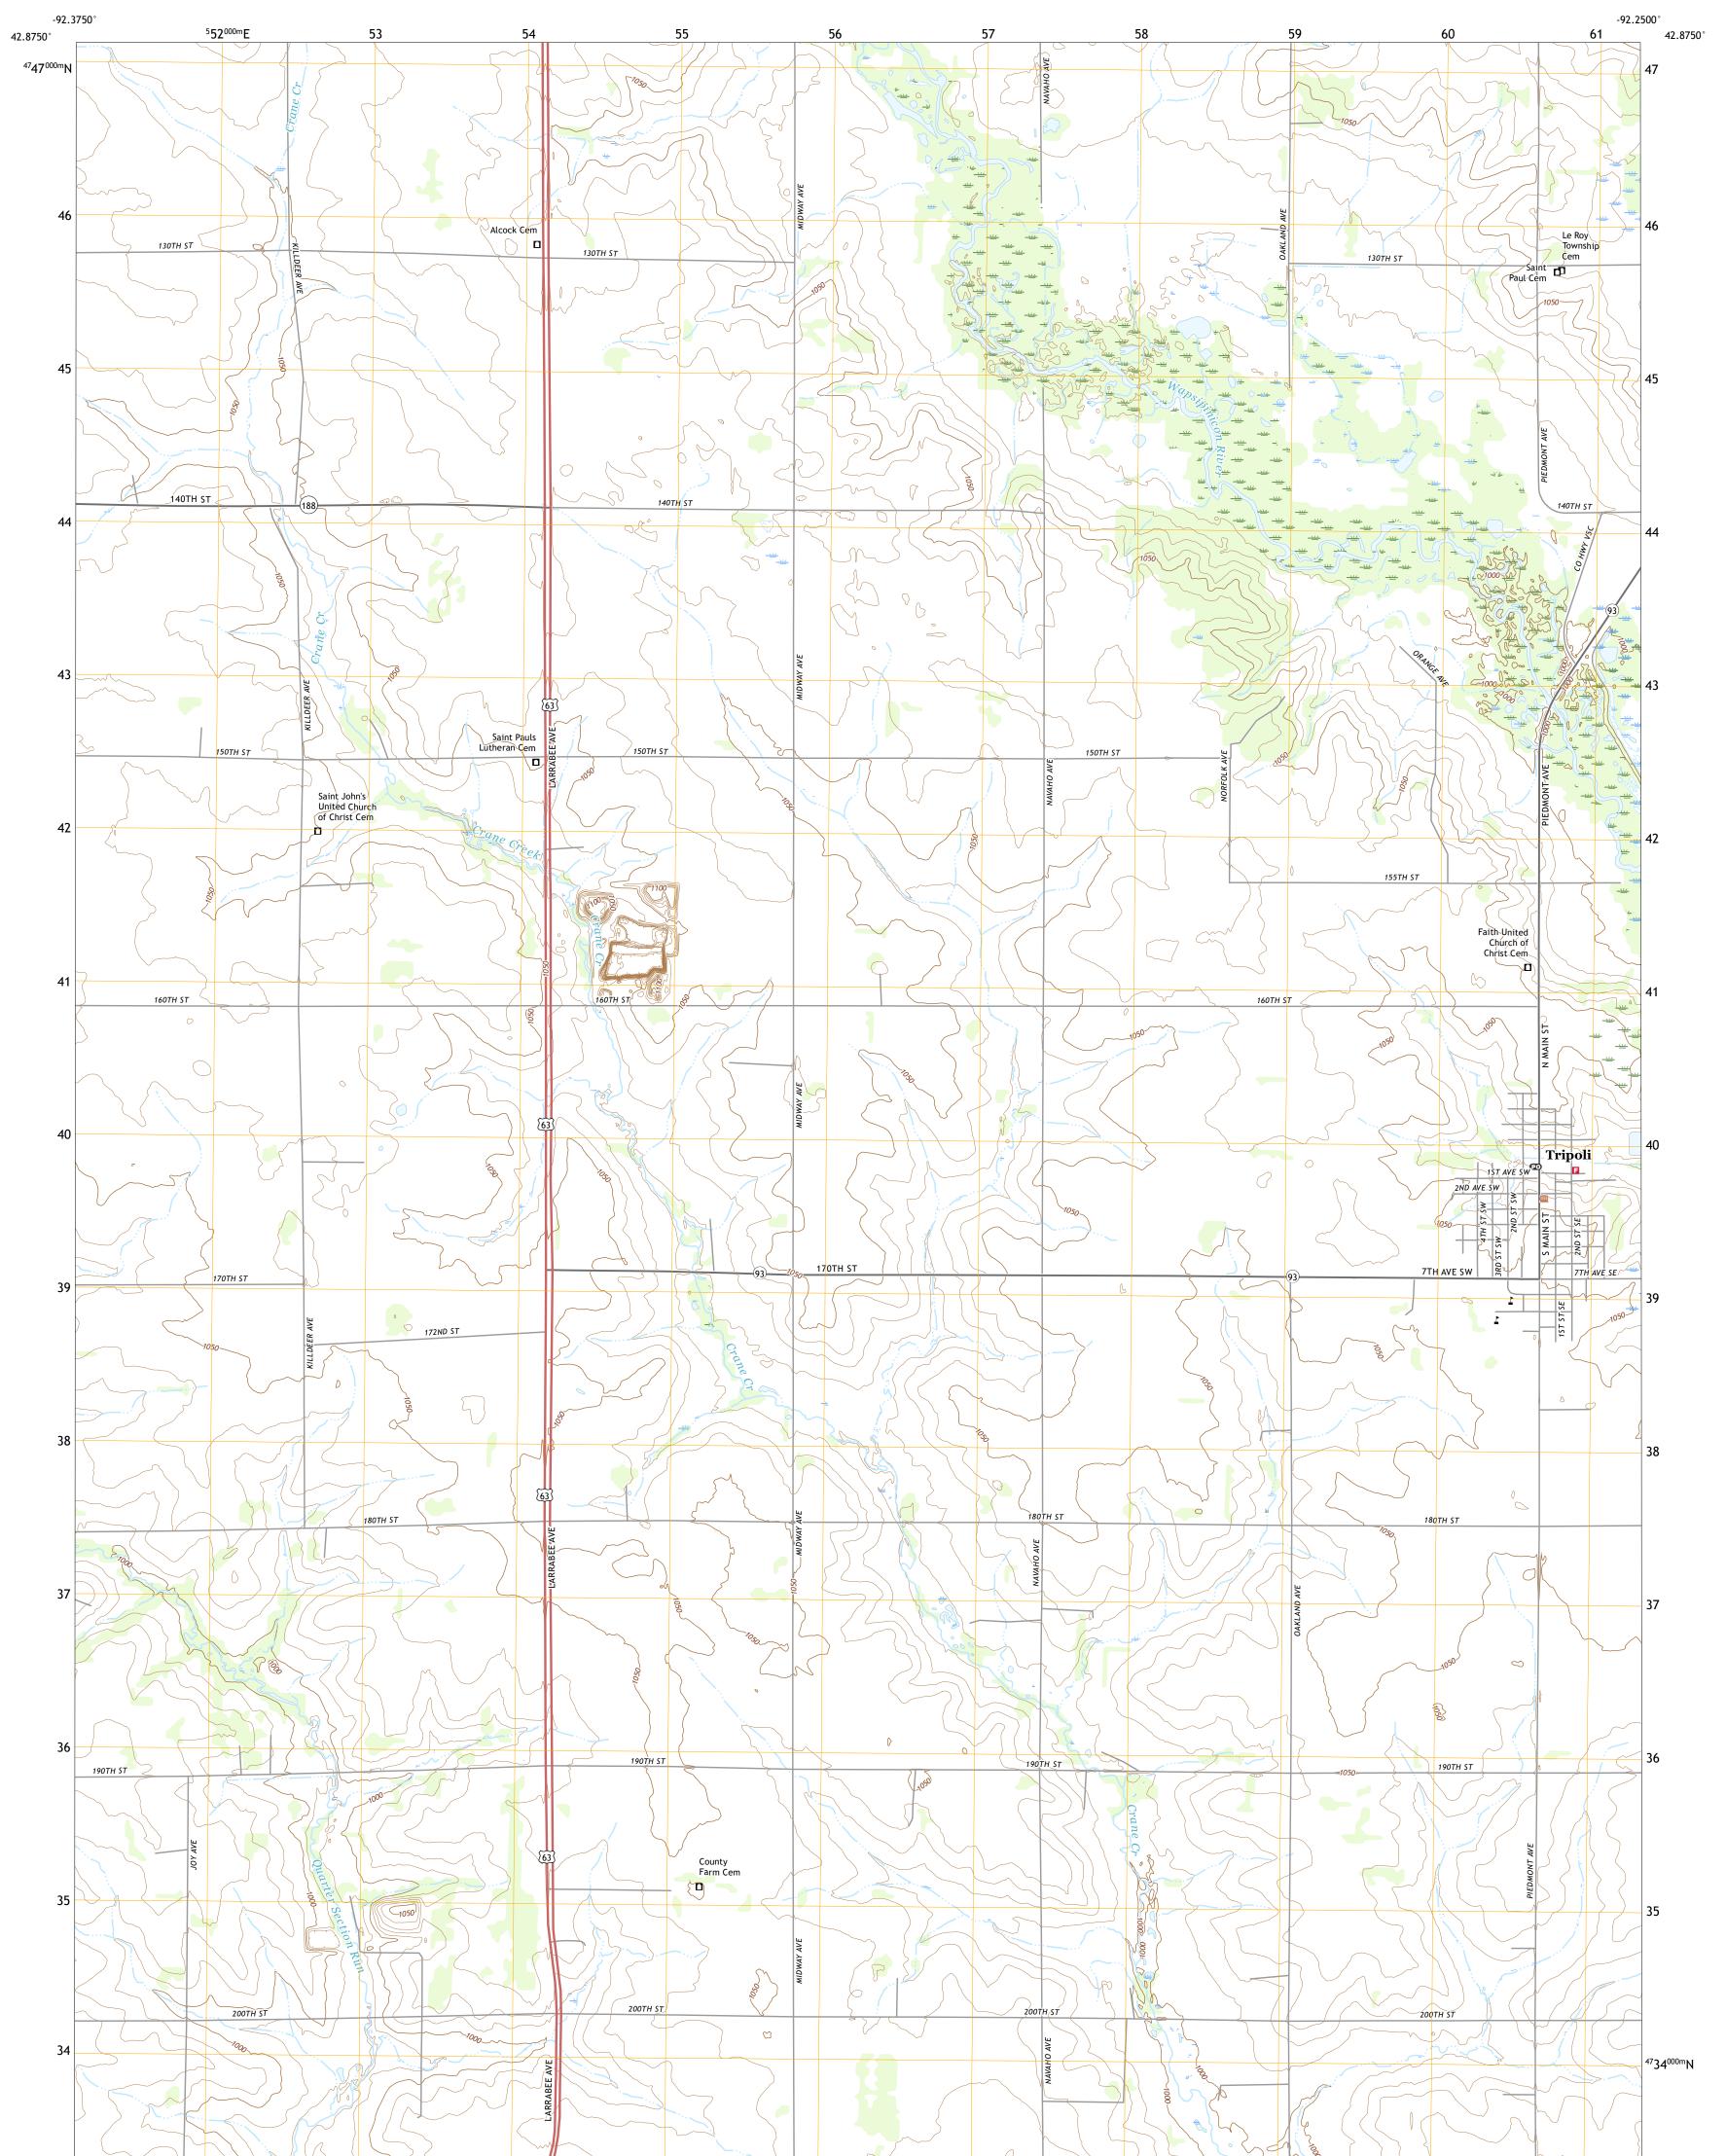

## U.S. DEPARTMENT OF THE INTERIOR U.S. GEOLOGICAL SURVEY

TRIPOLI QUADRANGLE IOWA - BREMER COUNTY 7.5-MINUTE SERIES

Produced by the United States Geological Survey North American Datum of 1983 (NAD83) World Geodetic System of 1984 (WGS84). Projection and 1 000-meter grid:Universal Transverse Mercator, Zone 15T This map is not a legal document. Boundaries may be generalized for this map scale. Private lands within government reservations may not be shown. Obtain permission before entering private lands.

Imagery......NAIP, August 2017 - October 2017 Roads.......GNIS, 2008 - 2021 Hydrography......GNIS, 2008 - 2021 Hydrography......National Hydrography Dataset, 2003 - 2018 Contours.....National Elevation Dataset, 2012 Boundaries.....Multiple sources; see metadata file 2019 - 2021 Public Land Survey System......BLM, 2020 Wetlands......BLM, 2020

TRIPOLI, IA

2022