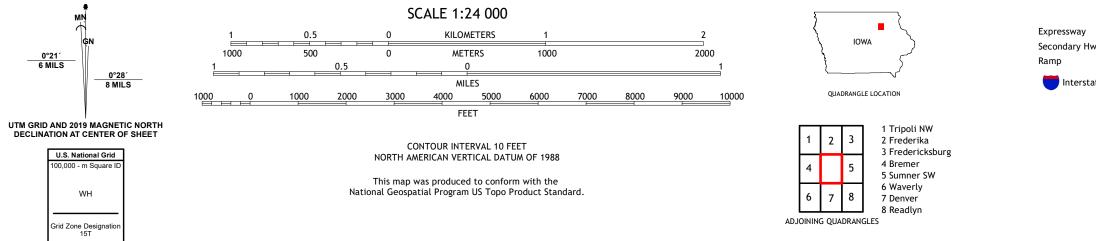

## U.S. DEPARTMENT OF THE INTERIOR U.S. GEOLOGICAL SURVEY

TRIPOLI QUADRANGLE IOWA - BREMER COUNTY 7.5-MINUTE SERIES

Produced by the United States Geological Survey North American Datum of 1983 (NAD83) World Geodetic System of 1984 (WGS84). Projection and 1 000-meter grid:Universal Transverse Mercator, Zone 15T This map is not a legal document. Boundaries may be generalized for this map scale. Private lands within government reservations may not be shown. Obtain permission before entering private lands.

Imagery......NAIP, August 2017 - October 2017 Roads.......GNIS, 2008 - 2021 Hydrography......GNIS, 2008 - 2021 Hydrography......National Hydrography Dataset, 2003 - 2018 Contours.....National Elevation Dataset, 2012 Boundaries.....Multiple sources; see metadata file 2019 - 2021 Public Land Survey System......BLM, 2020 Wetlands......BLM, 2020