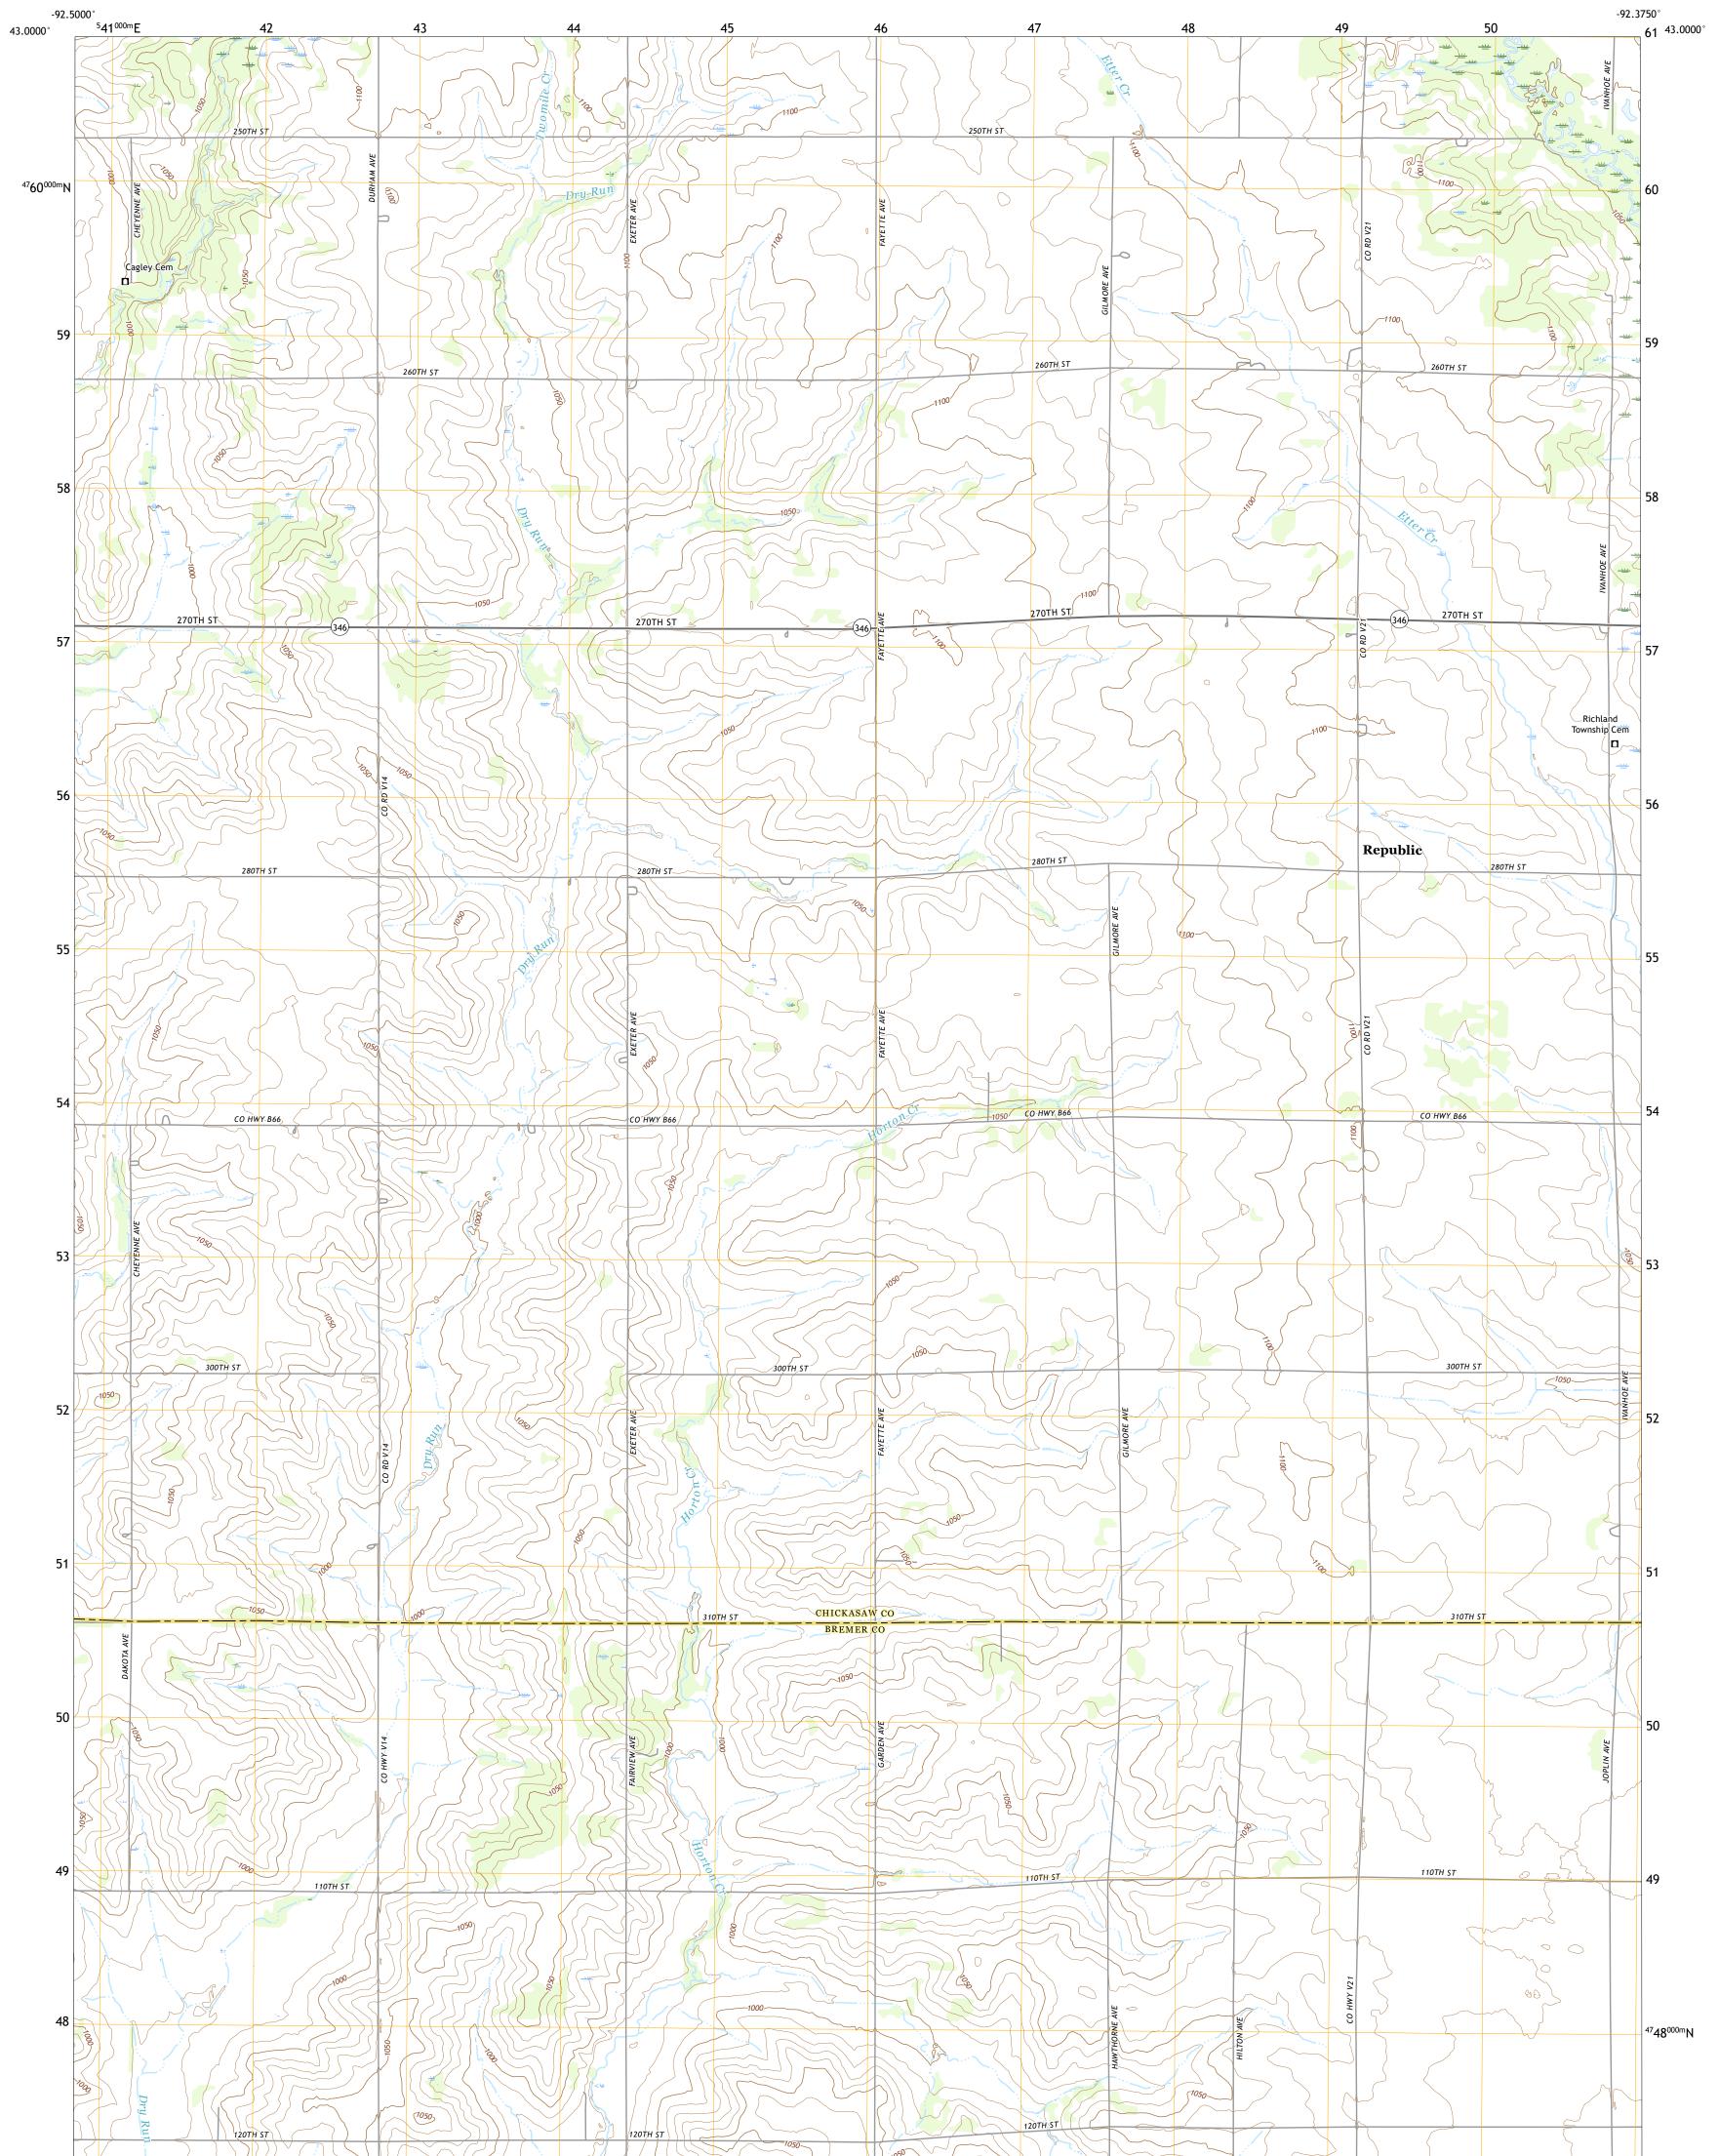

## U.S. DEPARTMENT OF THE INTERIOR U.S. GEOLOGICAL SURVEY

## TRIPOLI NW QUADRANGLE IOWA 7.5-MINUTE SERIES

Produced by the United States Geological Survey North American Datum of 1983 (NAD83) World Geodetic System of 1984 (WGS84). Projection and 1 000-meter grid:Universal Transverse Mercator, Zone 15T This map is not a legal document. Boundaries may be generalized for this map scale. Private lands within government reservations may not be shown. Obtain permission before entering private lands.

Imagery......NAIP, August 2017 - October 2017 Roads......GNIS, 1979 - 2018 Names......GNIS, 1979 - 2019 Hydrography......Sational Hydrography Dataset, 2003 - 2018 Contours.....National Elevation Dataset, 2012 Boundaries......Multiple sources; see metadata file 2019 - 2021 Public Land Survey System......BLM, 2020 Wetlands......BLM, 2020