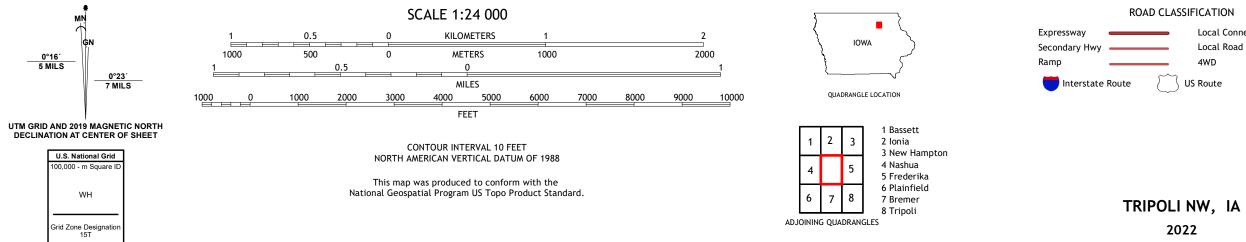

## TRIPOLI NW QUADRANGLE IOWA 7.5-MINUTE SERIES

Produced by the United States Geological Survey North American Datum of 1983 (NAD83) World Geodetic System of 1984 (WGS84). Projection and 1 000-meter grid:Universal Transverse Mercator, Zone 15T This map is not a legal document. Boundaries may be generalized for this map scale. Private lands within government reservations may not be shown. Obtain permission before entering private lands.

2022

Local Road

4WD