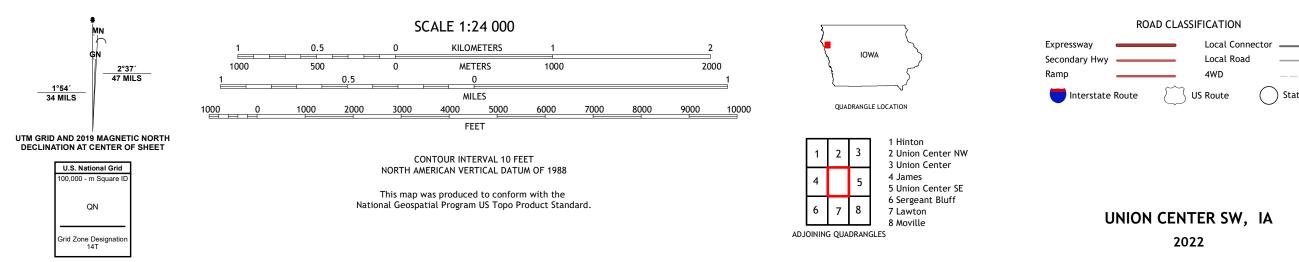

## U.S. DEPARTMENT OF THE INTERIOR U.S. GEOLOGICAL SURVEY

UNION CENTER SW QUADRANGLE IOWA 7.5-MINUTE SERIES

Produced by the United States Geological Survey North American Datum of 1983 (NAD83) World Geodetic System of 1984 (WGS84). Projection and 1 000-meter grid:Universal Transverse Mercator, Zone 14T This map is not a legal document. Boundaries may be generalized for this map scale. Private lands within government reservations may not be shown. Obtain permission before entering private lands.