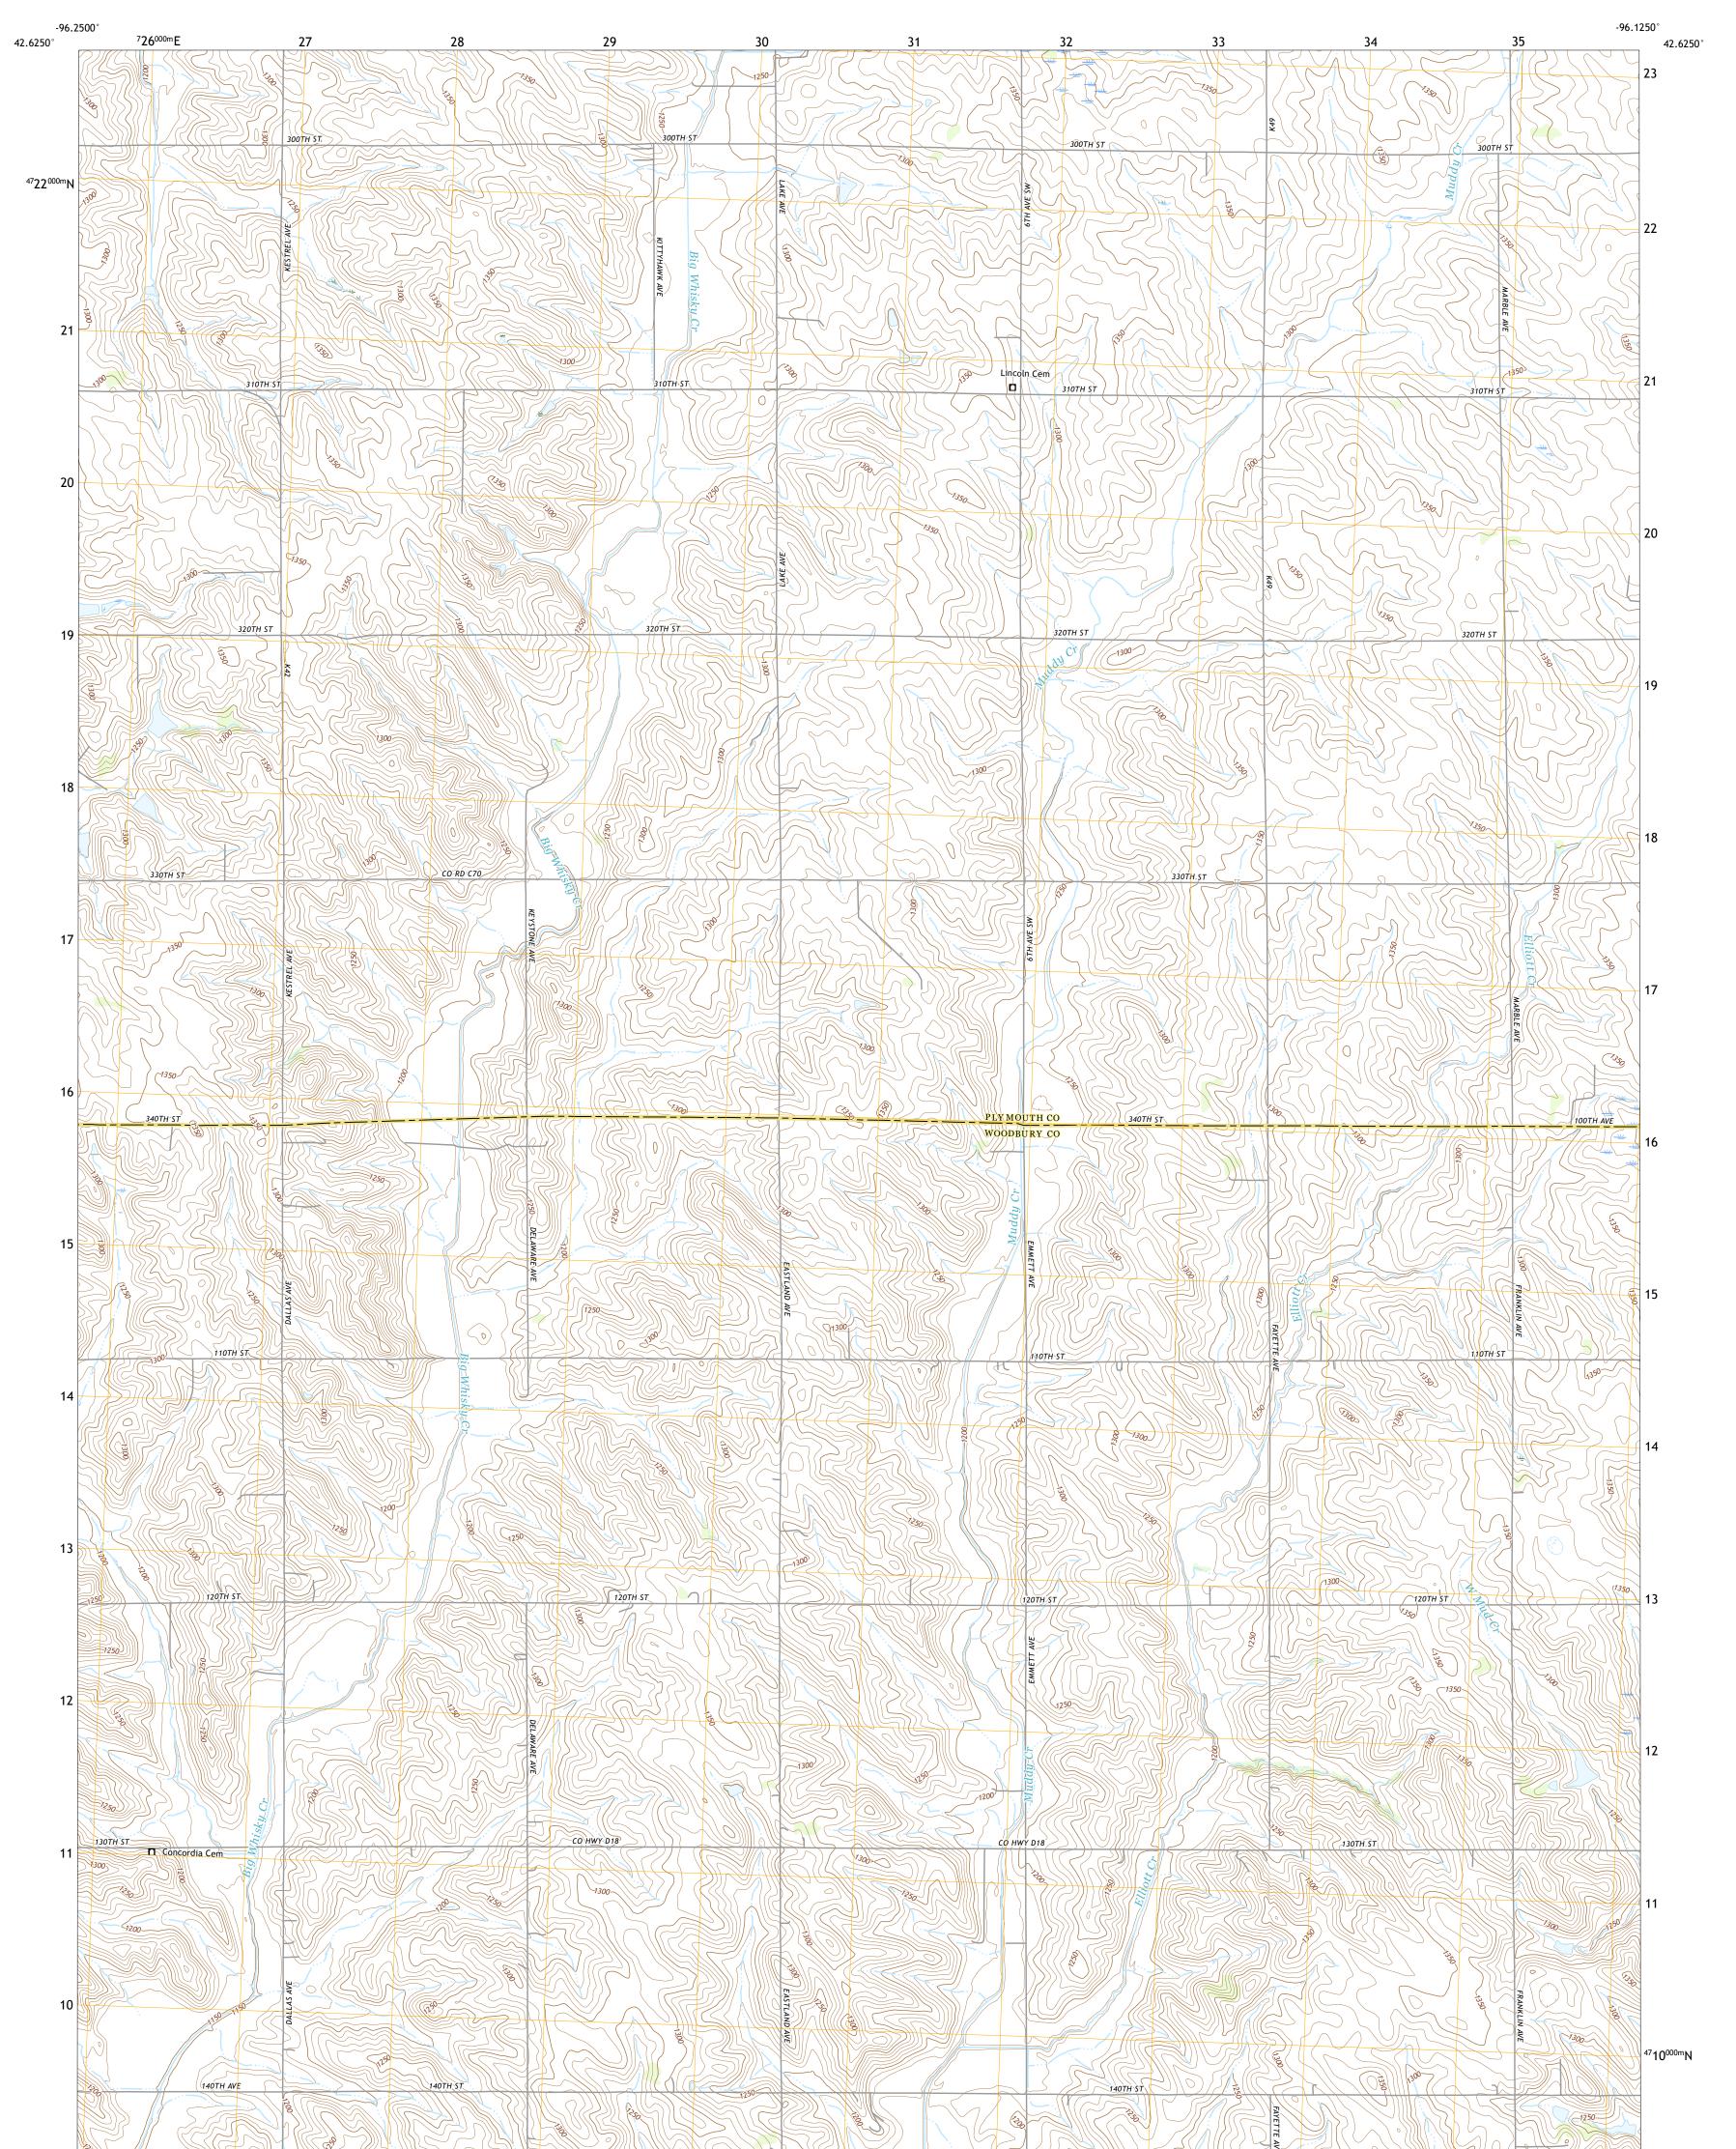

## U.S. DEPARTMENT OF THE INTERIOR U.S. GEOLOGICAL SURVEY

UNION CENTER SW QUADRANGLE IOWA 7.5-MINUTE SERIES

Produced by the United States Geological Survey North American Datum of 1983 (NAD83) World Geodetic System of 1984 (WGS84). Projection and 1 000-meter grid:Universal Transverse Mercator, Zone 14T This map is not a legal document. Boundaries may be generalized for this map scale. Private lands within government reservations may not be shown. Obtain permission before entering private lands.