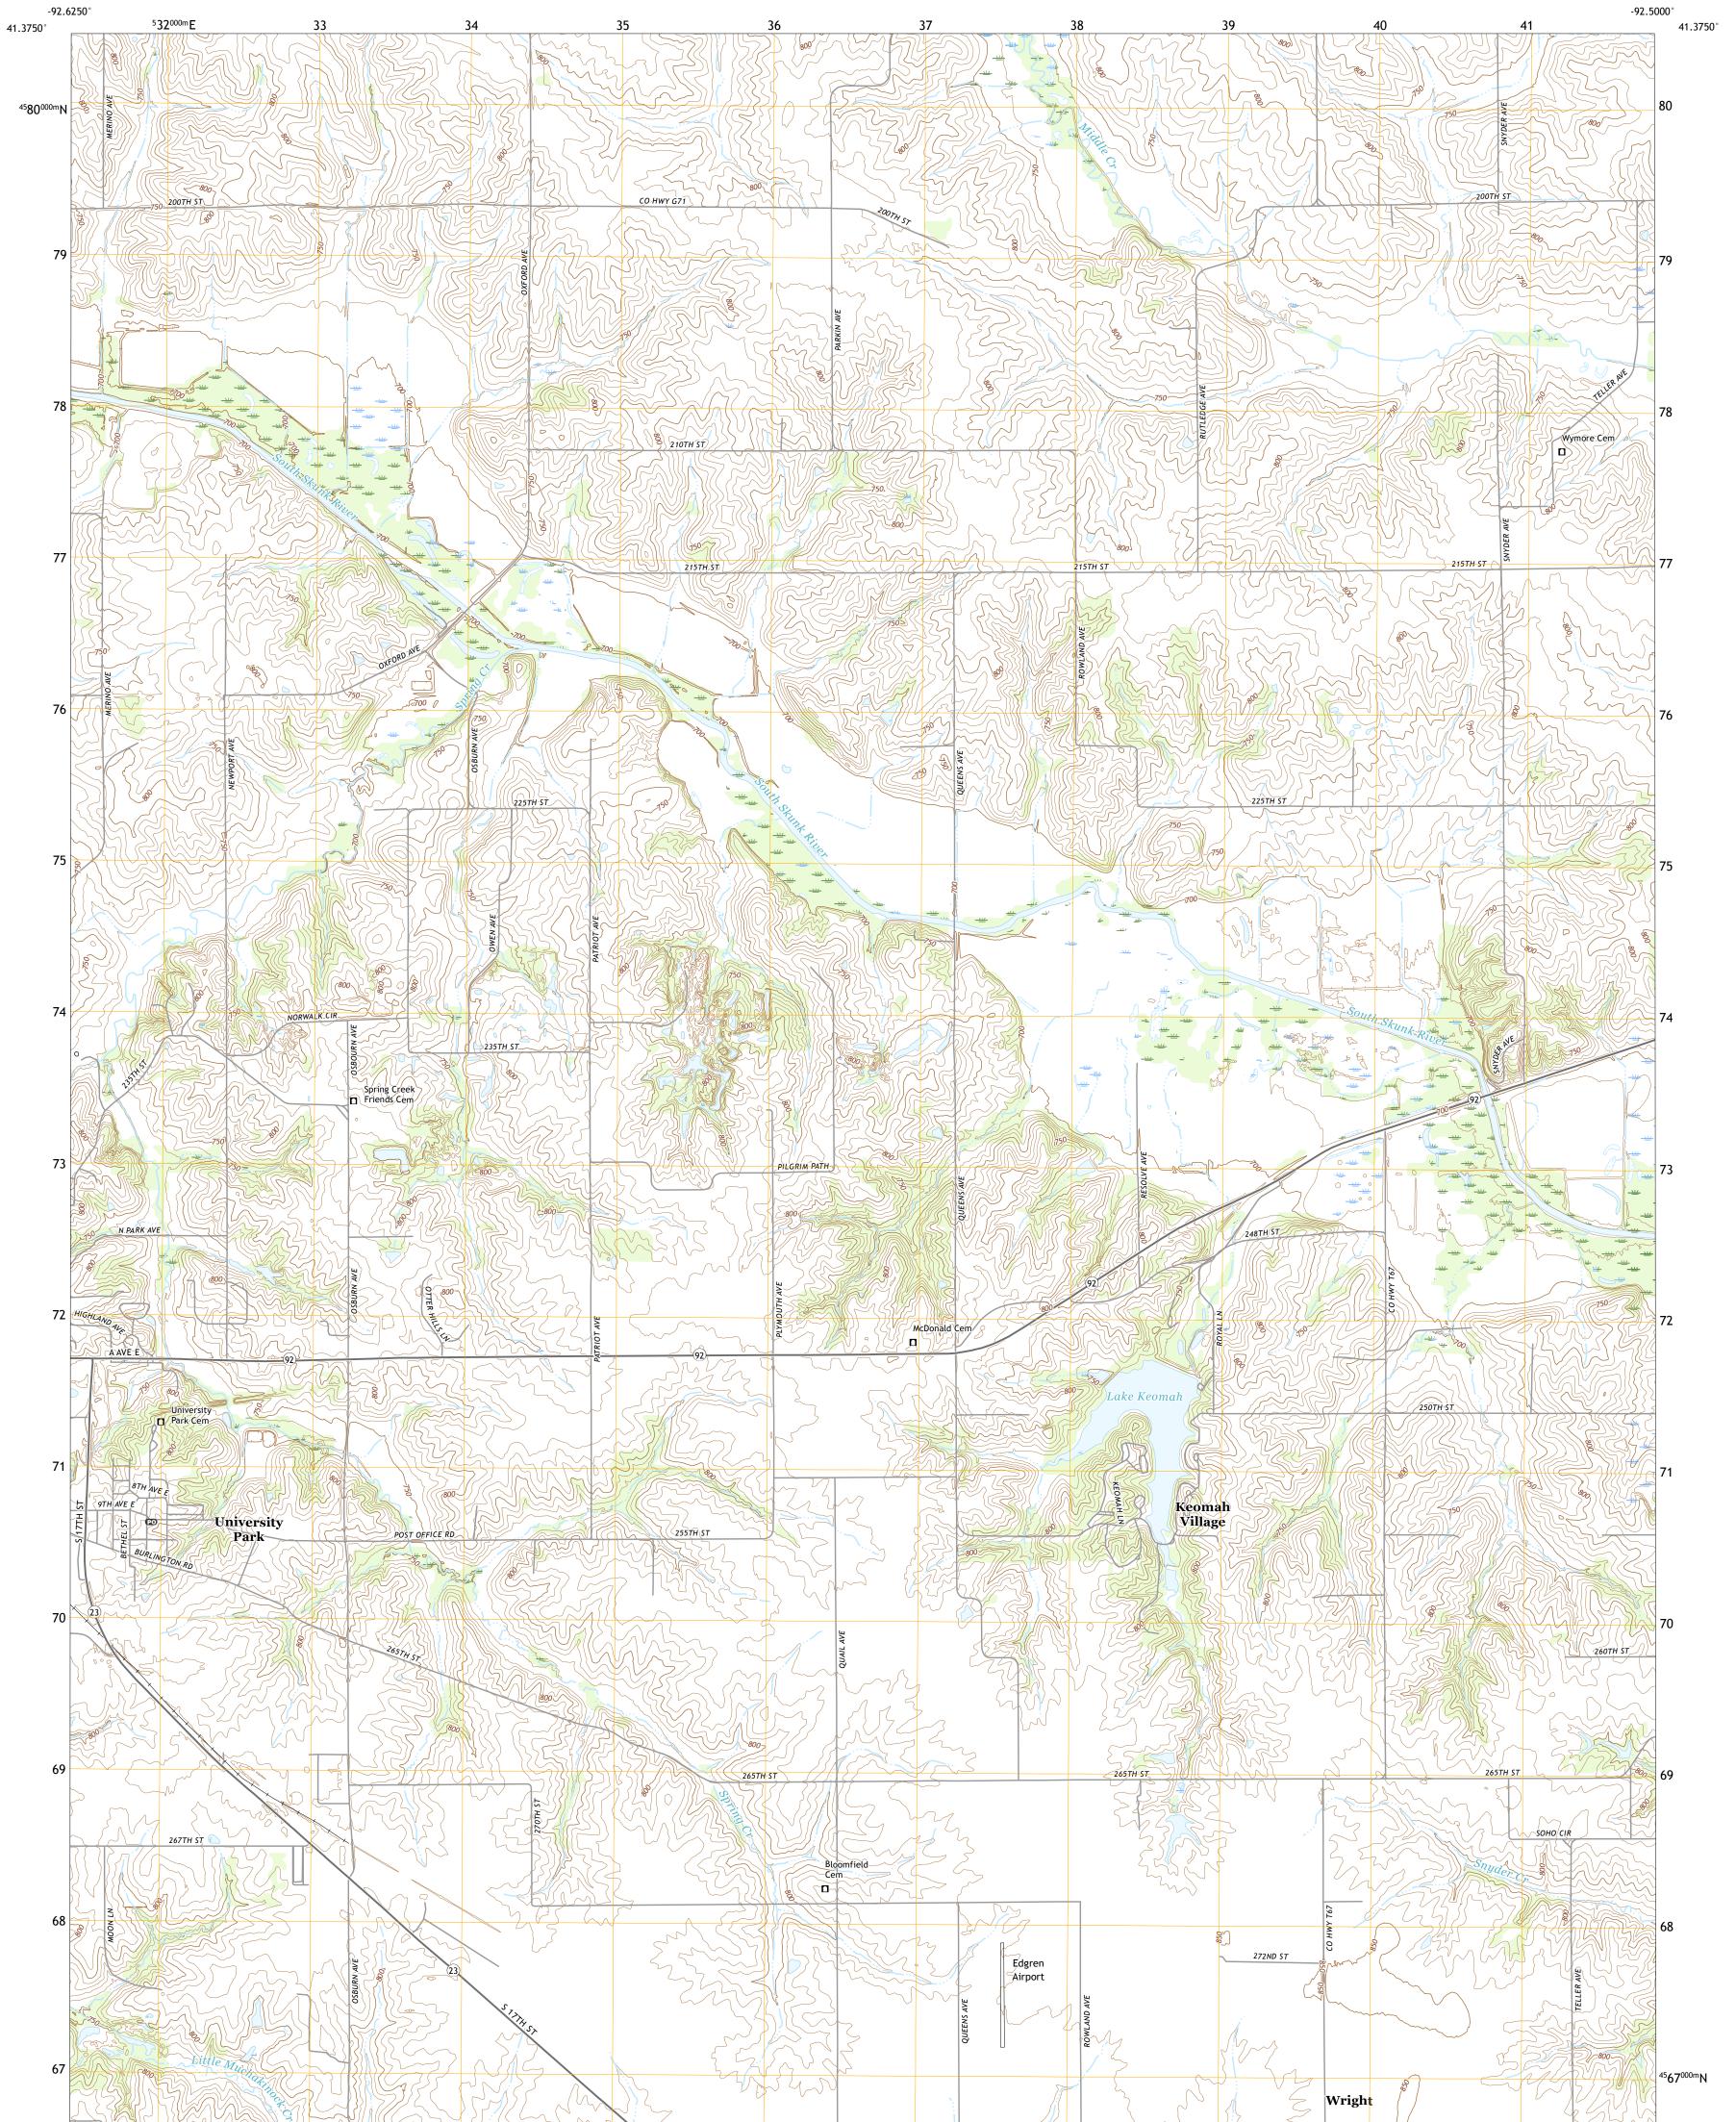

## U.S. DEPARTMENT OF THE INTERIOR U.S. GEOLOGICAL SURVEY

UNIVERSITY PARK QUADRANGLE IOWA - MAHASKA COUNTY 7.5-MINUTE SERIES

Produced by the United States Geological Survey North American Datum of 1983 (NAD83) World Geodetic System of 1984 (WGS84). Projection and 1 000-meter grid:Universal Transverse Mercator, Zone 15T This map is not a legal document. Boundaries may be generalized for this map scale. Private lands within government reservations may not be shown. Obtain permission before entering private lands.

Imagery..... Roads..... Names..... ......NAIP, July 2017 - October 2017 ...... U.S. Census Bureau, Not Available .....GNIS, 1979 - 2018 

\_\_\_\_

State Route