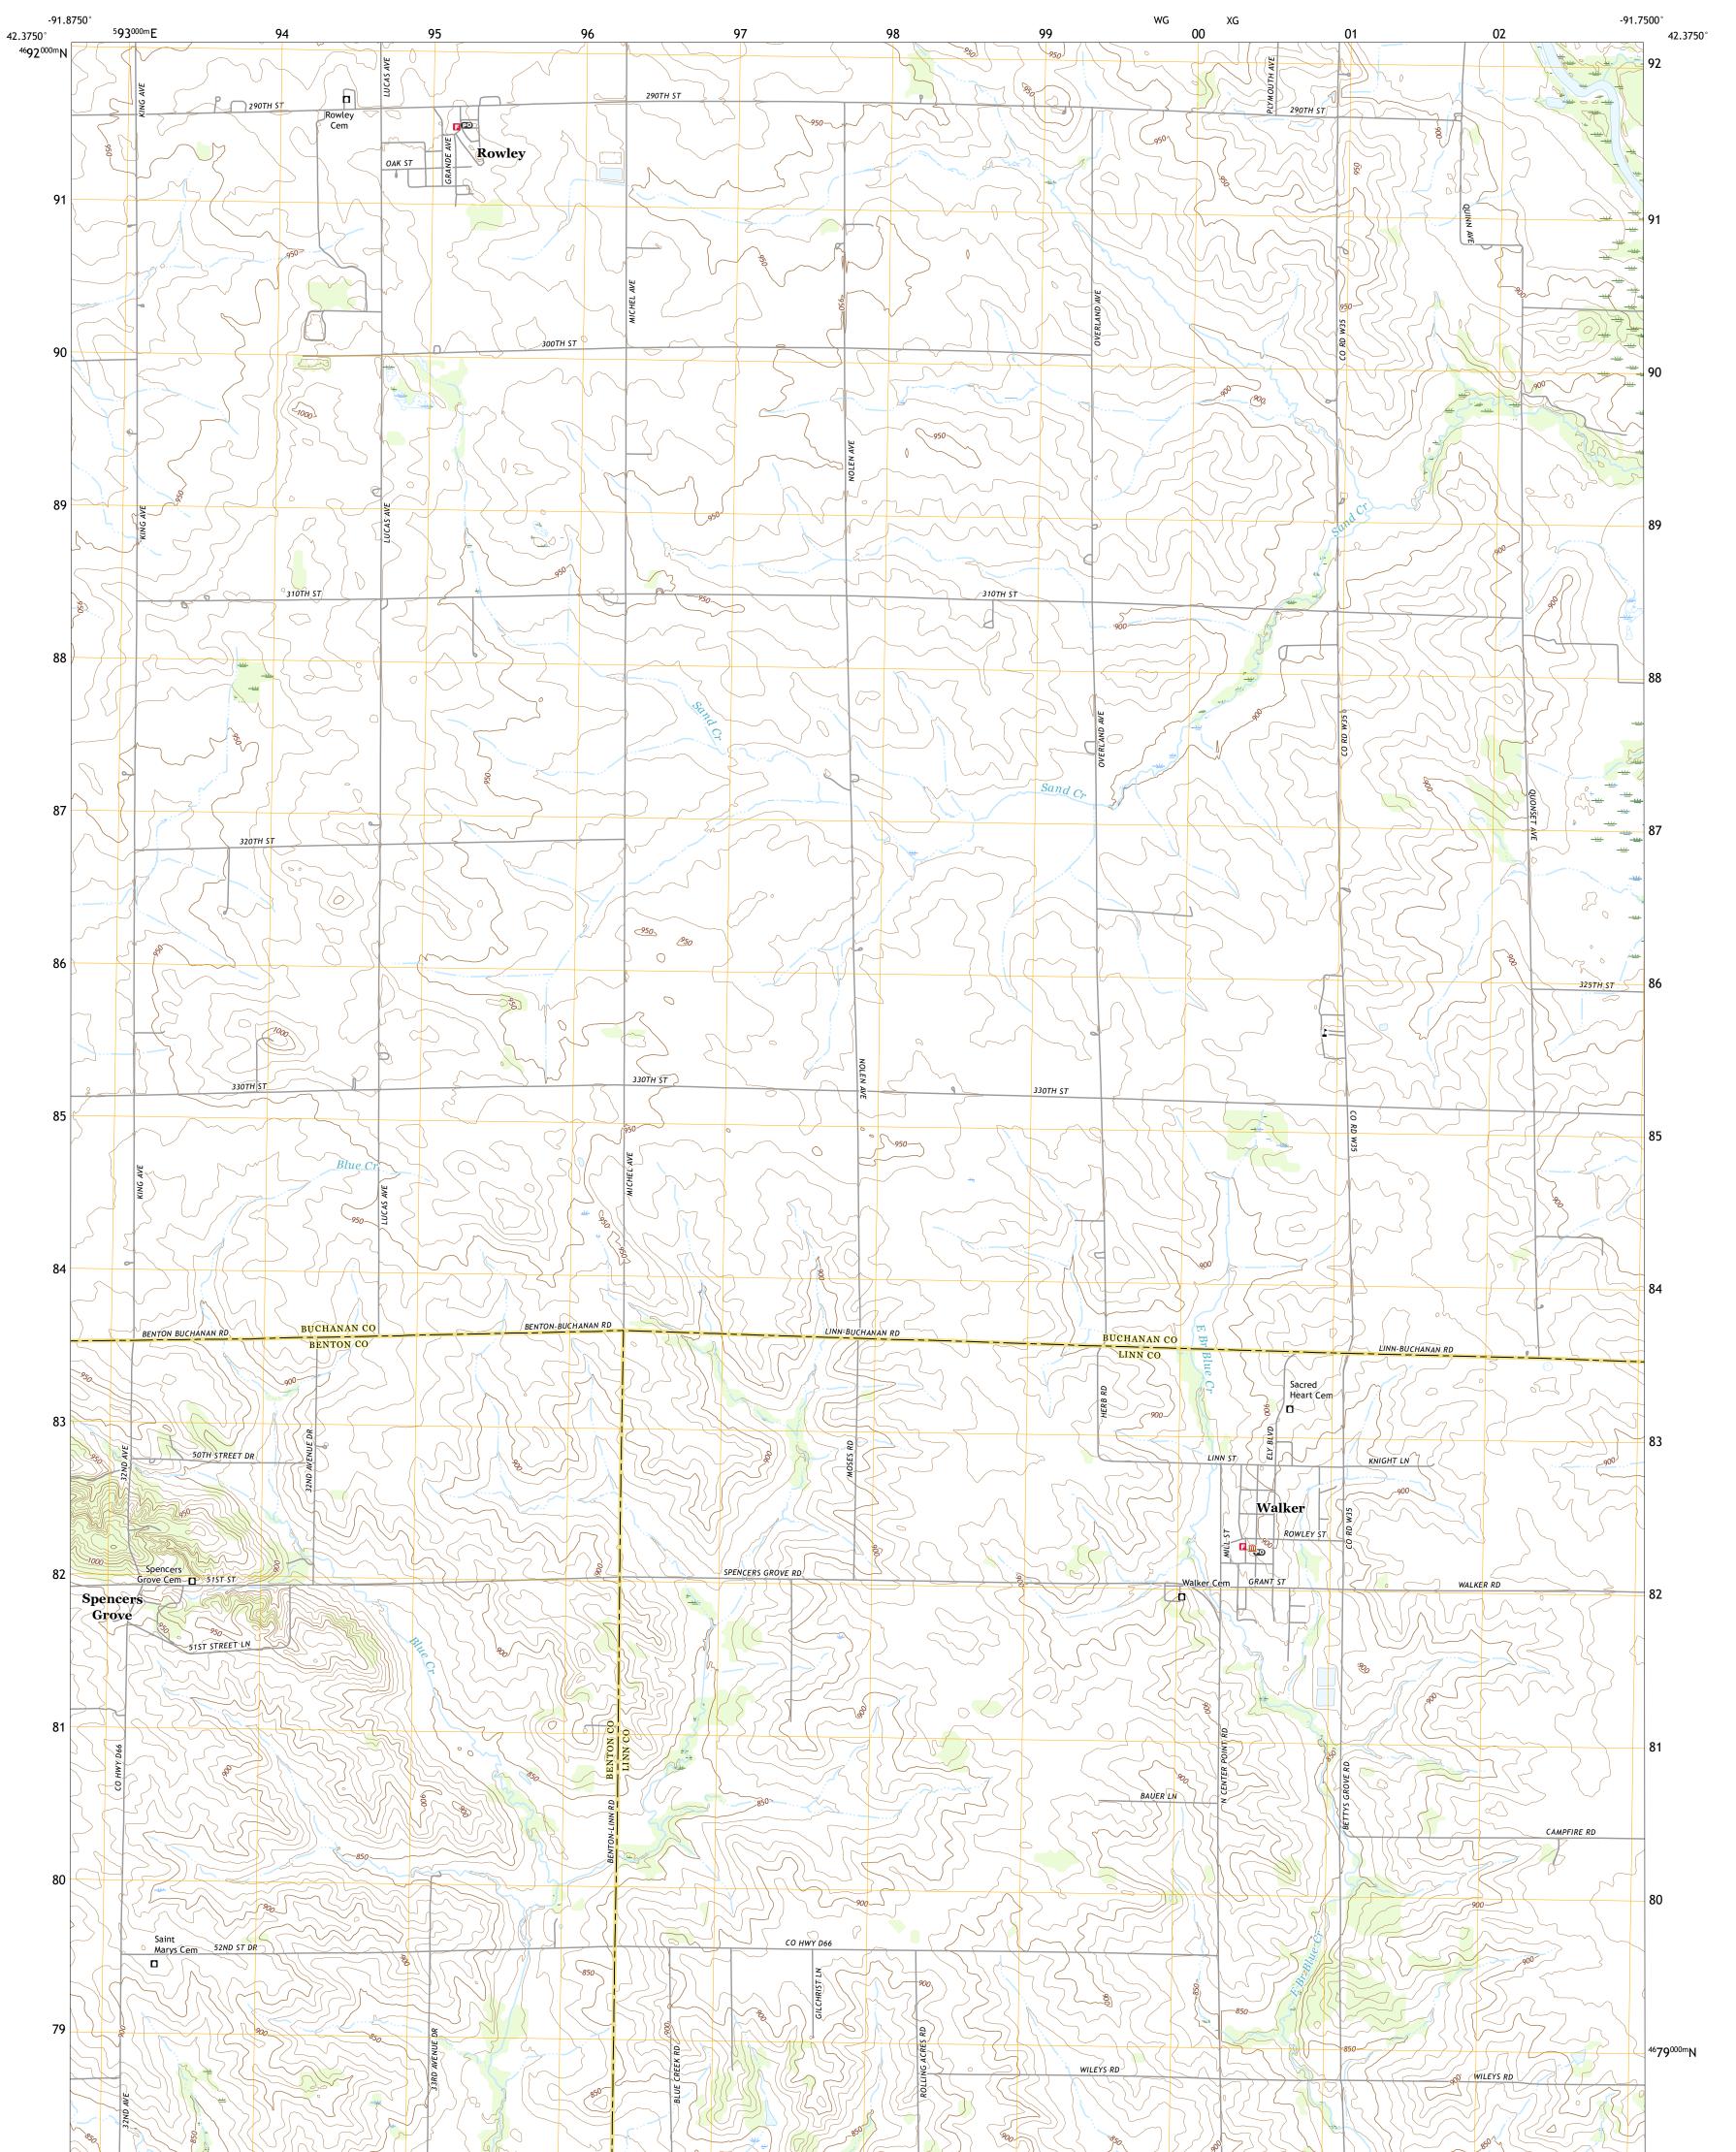

## U.S. DEPARTMENT OF THE INTERIOR U.S. GEOLOGICAL SURVEY

WALKER QUADRANGLE IOWA 7.5-MINUTE SERIES

Produced by the United States Geological Survey North American Datum of 1983 (NAD83) World Geodetic System of 1984 (WGS84). Projection and 1 000-meter grid:Universal Transverse Mercator, Zone 15T This map is not a legal document. Boundaries may be generalized for this map scale. Private lands within government reservations may not be shown. Obtain permission before entering private lands.