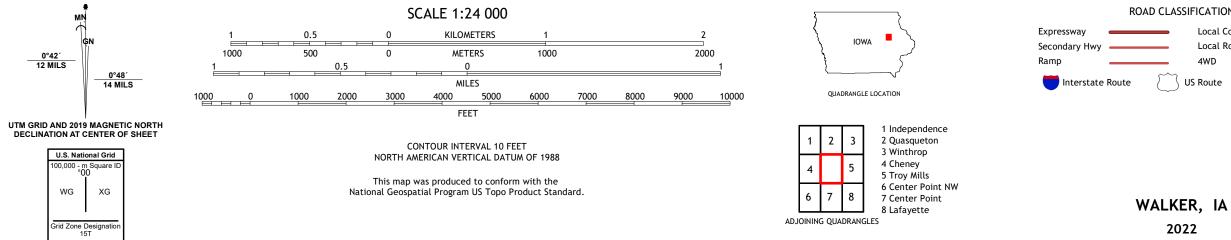

## U.S. DEPARTMENT OF THE INTERIOR U.S. GEOLOGICAL SURVEY

WALKER QUADRANGLE IOWA 7.5-MINUTE SERIES

Produced by the United States Geological Survey North American Datum of 1983 (NAD83) World Geodetic System of 1984 (WGS84). Projection and 1 000-meter grid:Universal Transverse Mercator, Zone 15T This map is not a legal document. Boundaries may be generalized for this map scale. Private lands within government reservations may not be shown. Obtain permission before entering private lands.