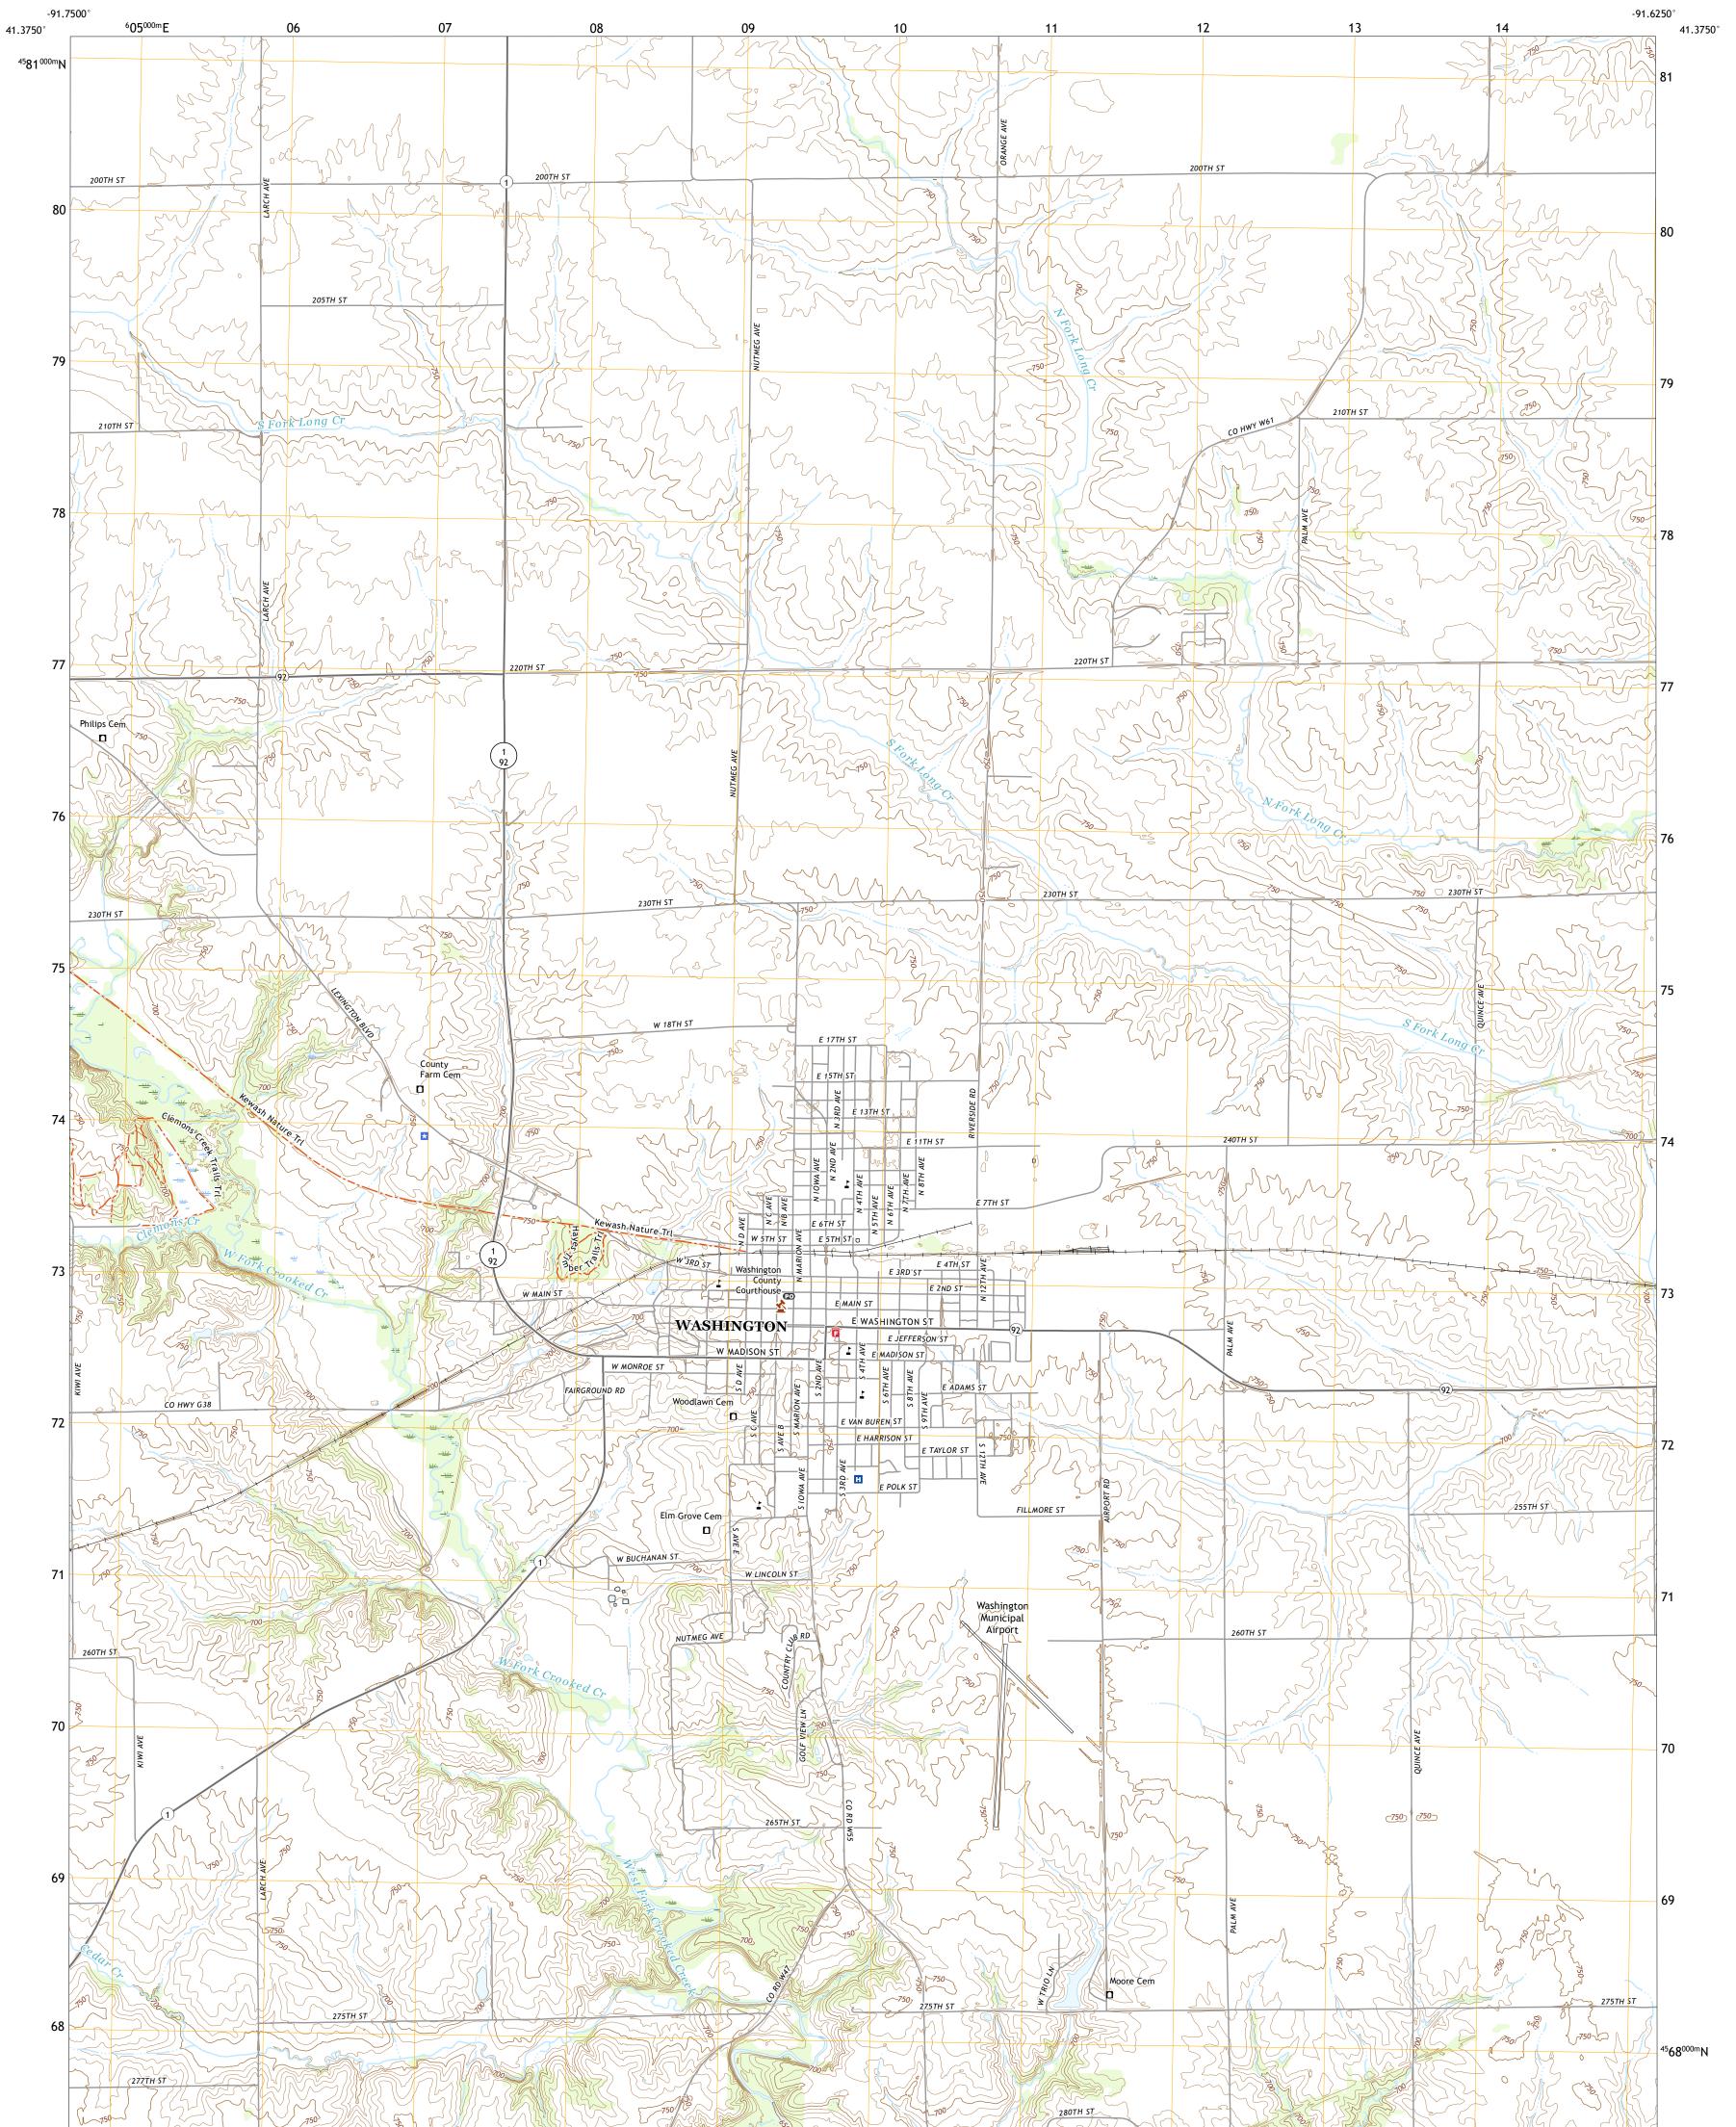

WASHINGTON QUADRANGLE IOWA - WASHINGTON COUNTY 7.5-MINUTE SERIES

Produced by the United States Geological Survey North American Datum of 1983 (NAD83) World Geodetic System of 1984 (WGS84). Projection and 1 000-meter grid:Universal Transverse Mercator, Zone 15T This map is not a legal document. Boundaries may be generalized for this map scale. Private lands within government reservations may not be shown. Obtain permission before entering private lands.

 Imagery......NAIP, July 2017 - October 2017

 Roads.....U.S.
 Census
 Bureau, 2018

 Names......GNIS, 2008 - 2021

 Hydrography....National Hydrography Dataset, 2006 - 2018

 Contours.....National Elevation Dataset, 2006

 Boundaries.....Multiple sources; see metadata file 2019 - 2021

 Public Land Survey System......BLM, 2020

 Wetlands.....FWS National Wetlands Inventory Not Available

State Route