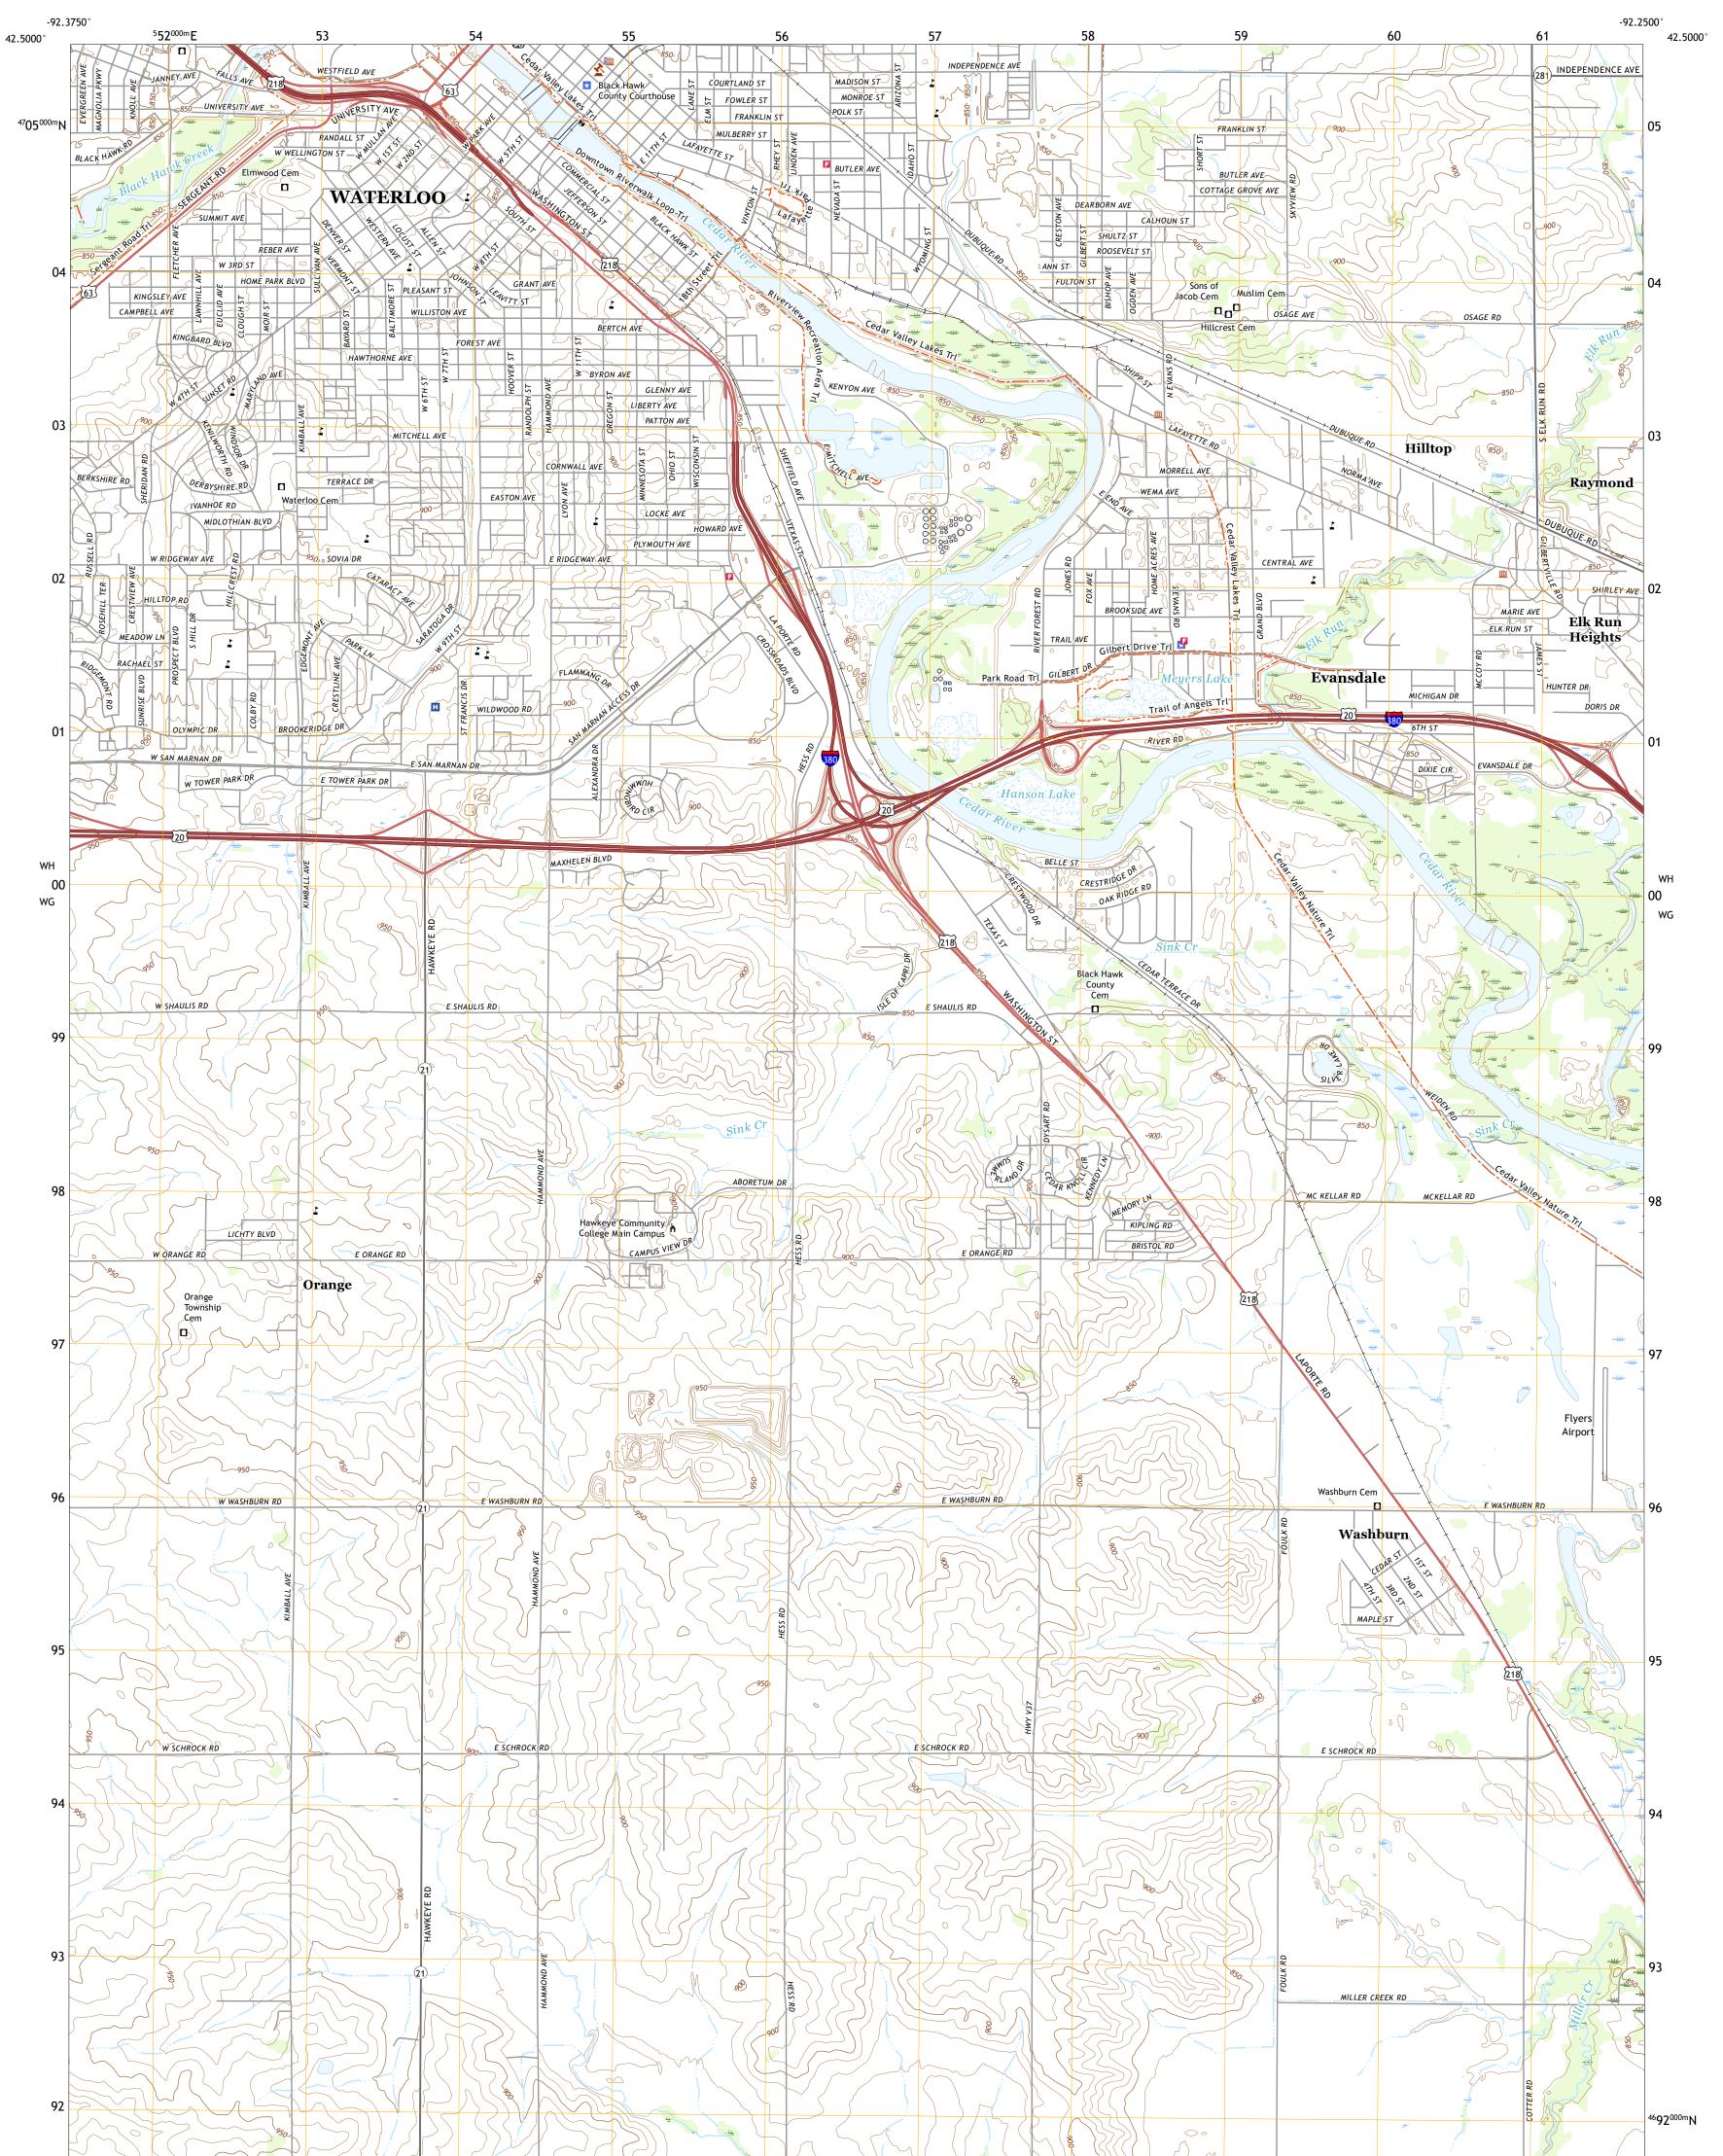

## U.S. DEPARTMENT OF THE INTERIOR U.S. GEOLOGICAL SURVEY

WATERLOO SOUTH QUADRANGLE **IOWA - BLACK HAWK COUNTY** 7.5-MINUTE SERIES

Produced by the United States Geological Survey North American Datum of 1983 (NAD83) World Geodetic System of 1984 (WGS84). Projection and 1 000-meter grid: Universal Transverse Mercator, Zone 15T This map is not a legal document. Boundaries may be generalized for this map scale. Private lands within government reservations may not be shown. Obtain permission before entering private lands.