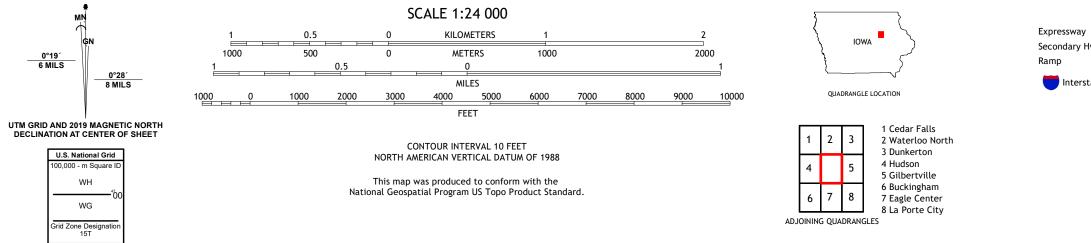

## U.S. DEPARTMENT OF THE INTERIOR U.S. GEOLOGICAL SURVEY

WATERLOO SOUTH QUADRANGLE **IOWA - BLACK HAWK COUNTY** 7.5-MINUTE SERIES

Produced by the United States Geological Survey North American Datum of 1983 (NAD83) World Geodetic System of 1984 (WGS84). Projection and 1 000-meter grid: Universal Transverse Mercator, Zone 15T This map is not a legal document. Boundaries may be generalized for this map scale. Private lands within government reservations may not be shown. Obtain permission before entering private lands.