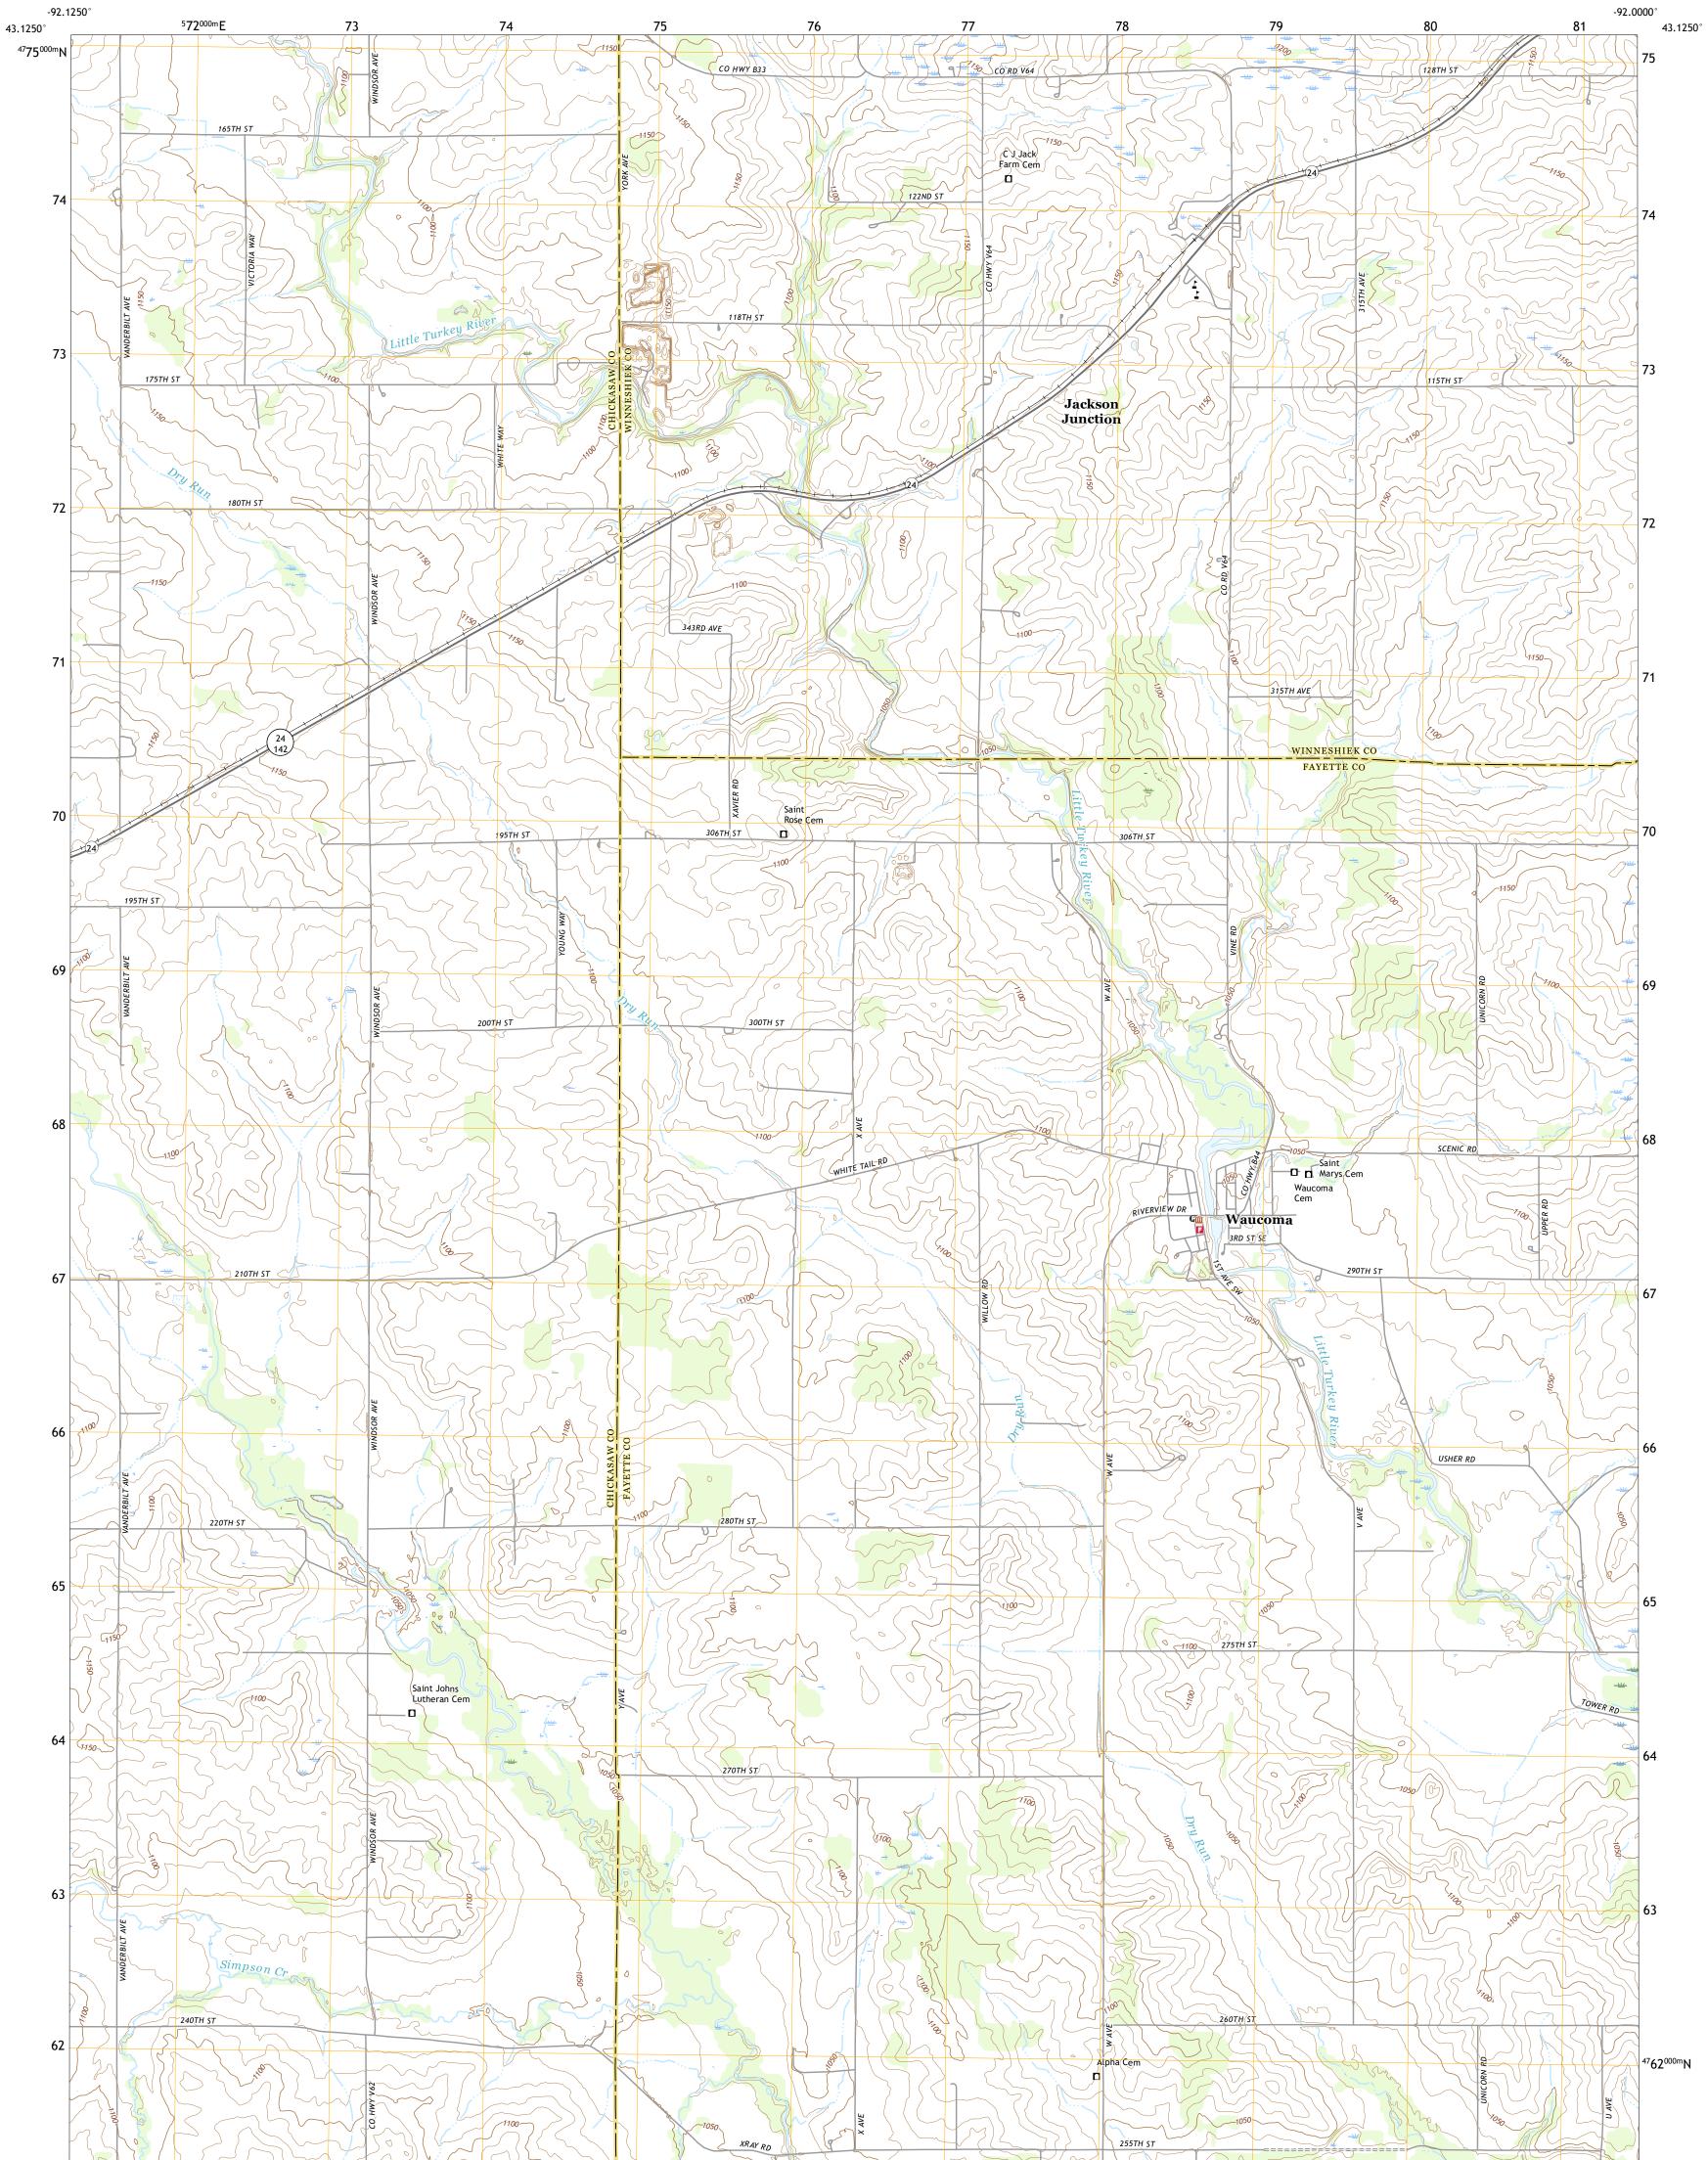

WAUCOMA QUADRANGLE IOWA 7.5-MINUTE SERIES

Produced by the United States Geological Survey North American Datum of 1983 (NAD83) World Geodetic System of 1984 (WGS84). Projection and 1 000-meter grid:Universal Transverse Mercator, Zone 15T This map is not a legal document. Boundaries may be generalized for this map scale. Private lands within government reservations may not be shown. Obtain permission before entering private lands.

WAUCOMA, IA

2022