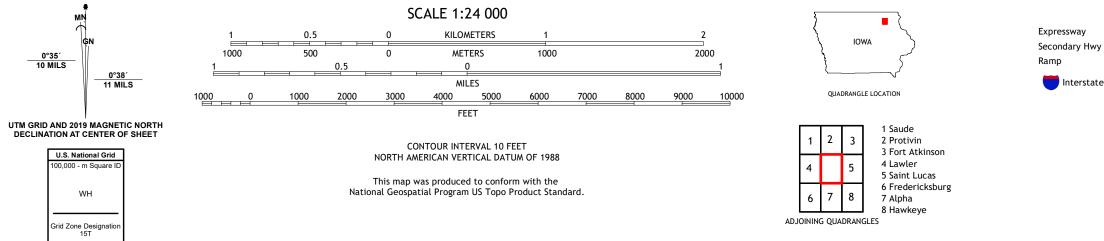

WAUCOMA QUADRANGLE IOWA 7.5-MINUTE SERIES

Produced by the United States Geological Survey North American Datum of 1983 (NAD83) World Geodetic System of 1984 (WGS84). Projection and 1 000-meter grid:Universal Transverse Mercator, Zone 15T This map is not a legal document. Boundaries may be generalized for this map scale. Private lands within government reservations may not be shown. Obtain permission before entering private lands.

Imagery......NAIP, August 2017 - October 2017 Roads.......GNIS, 2008 - 2021 Hydrography......GNIS, 2008 - 2021 Contours.....National Hydrography Dataset, 2006 - 2021 Contours.....National Elevation Dataset, 2005 Boundaries.....Multiple sources; see metadata file 2019 - 2021 Public Land Survey System......BLM, 2020 Wetlands.....BWS National Wetlands Inventory Not Available