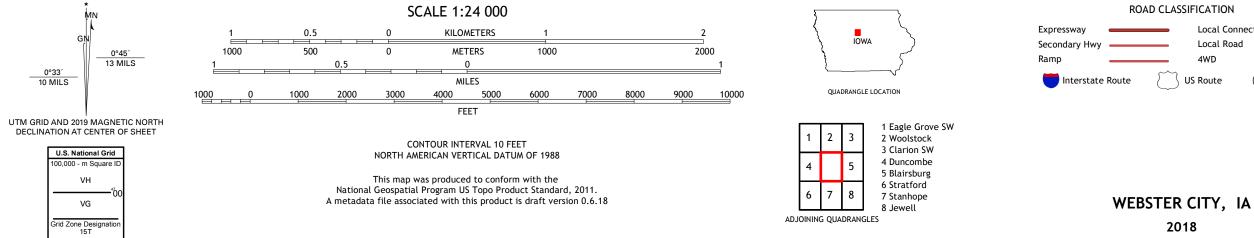

## U.S. DEPARTMENT OF THE INTERIOR U.S. GEOLOGICAL SURVEY

WEBSTER CITY QUADRANGLE IOWA - HAMILTON COUNTY 7.5-MINUTE SERIES

Produced by the United States Geological Survey North American Datum of 1983 (NAD83) World Geodetic System of 1984 (WGS84). Projection and 1 000-meter grid:Universal Transverse Mercator, Zone 15T This map is not a legal document. Boundaries may be generalized for this map scale. Private lands within government reservations may not be shown. Obtain permission before entering private lands.

2018