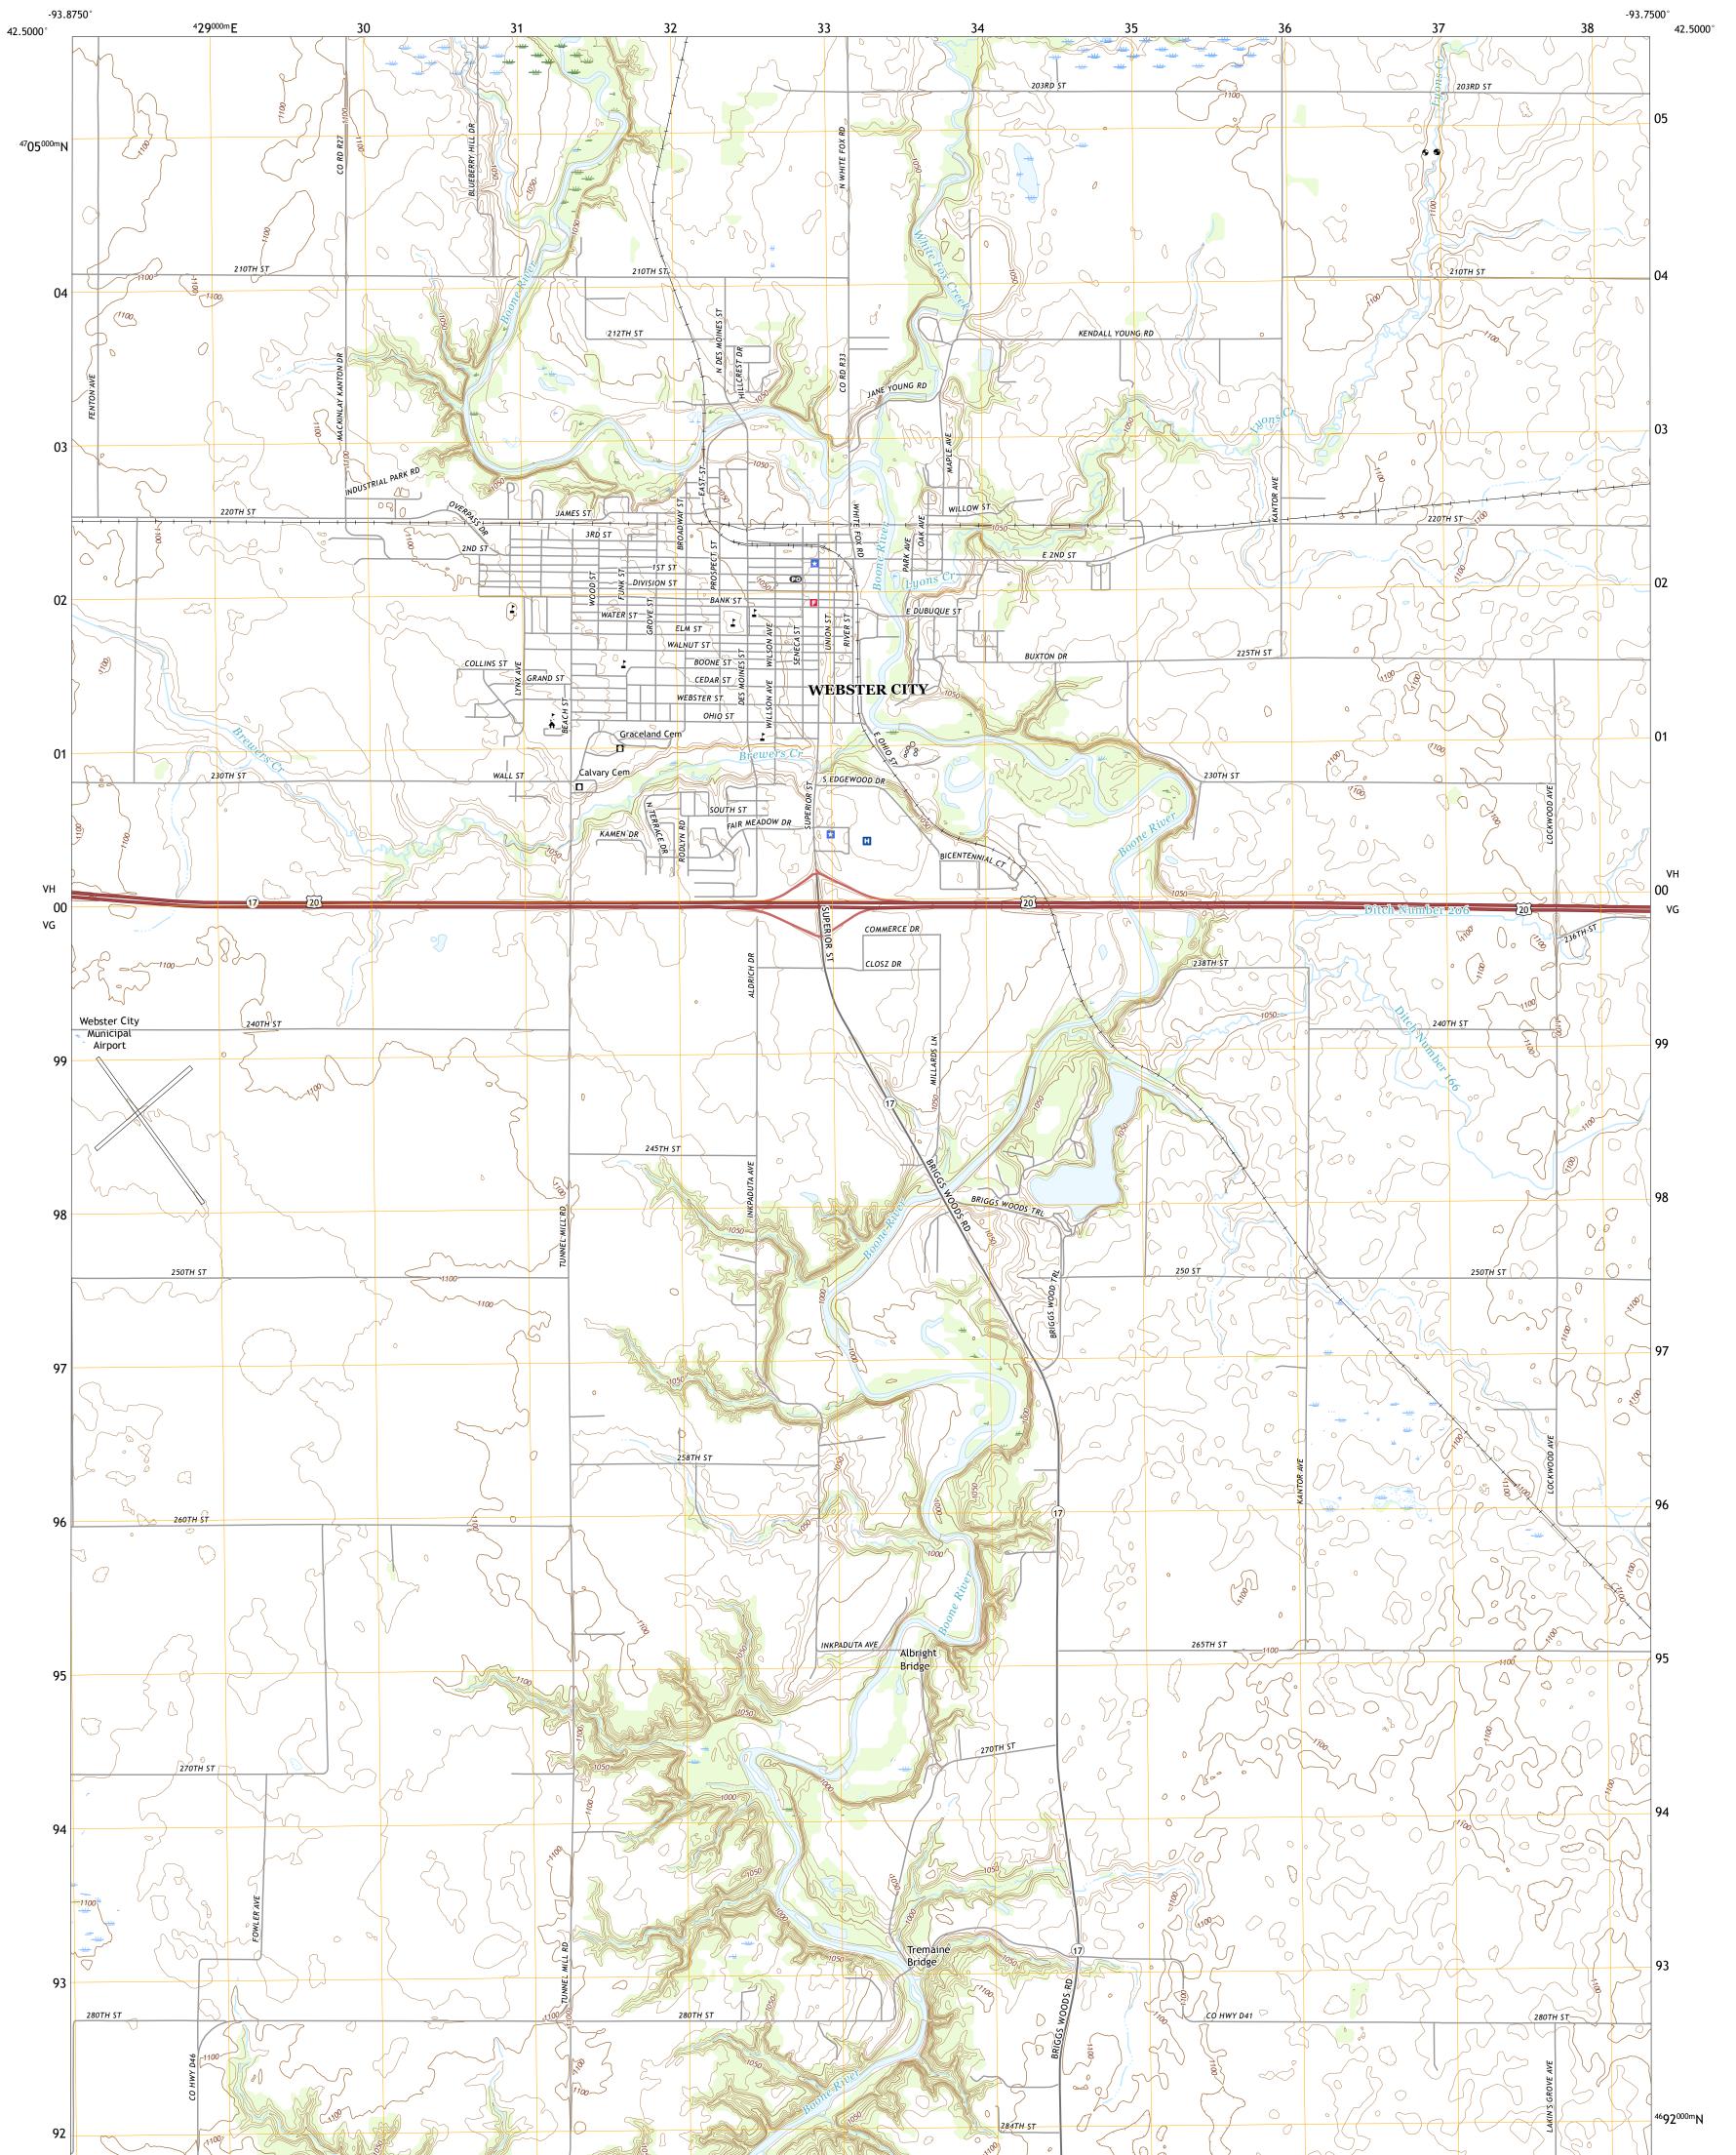

## U.S. DEPARTMENT OF THE INTERIOR U.S. GEOLOGICAL SURVEY

WEBSTER CITY QUADRANGLE IOWA - HAMILTON COUNTY 7.5-MINUTE SERIES

Produced by the United States Geological Survey North American Datum of 1983 (NAD83) World Geodetic System of 1984 (WGS84). Projection and 1 000-meter grid:Universal Transverse Mercator, Zone 15T This map is not a legal document. Boundaries may be generalized for this map scale. Private lands within government reservations may not be shown. Obtain permission before entering private lands.