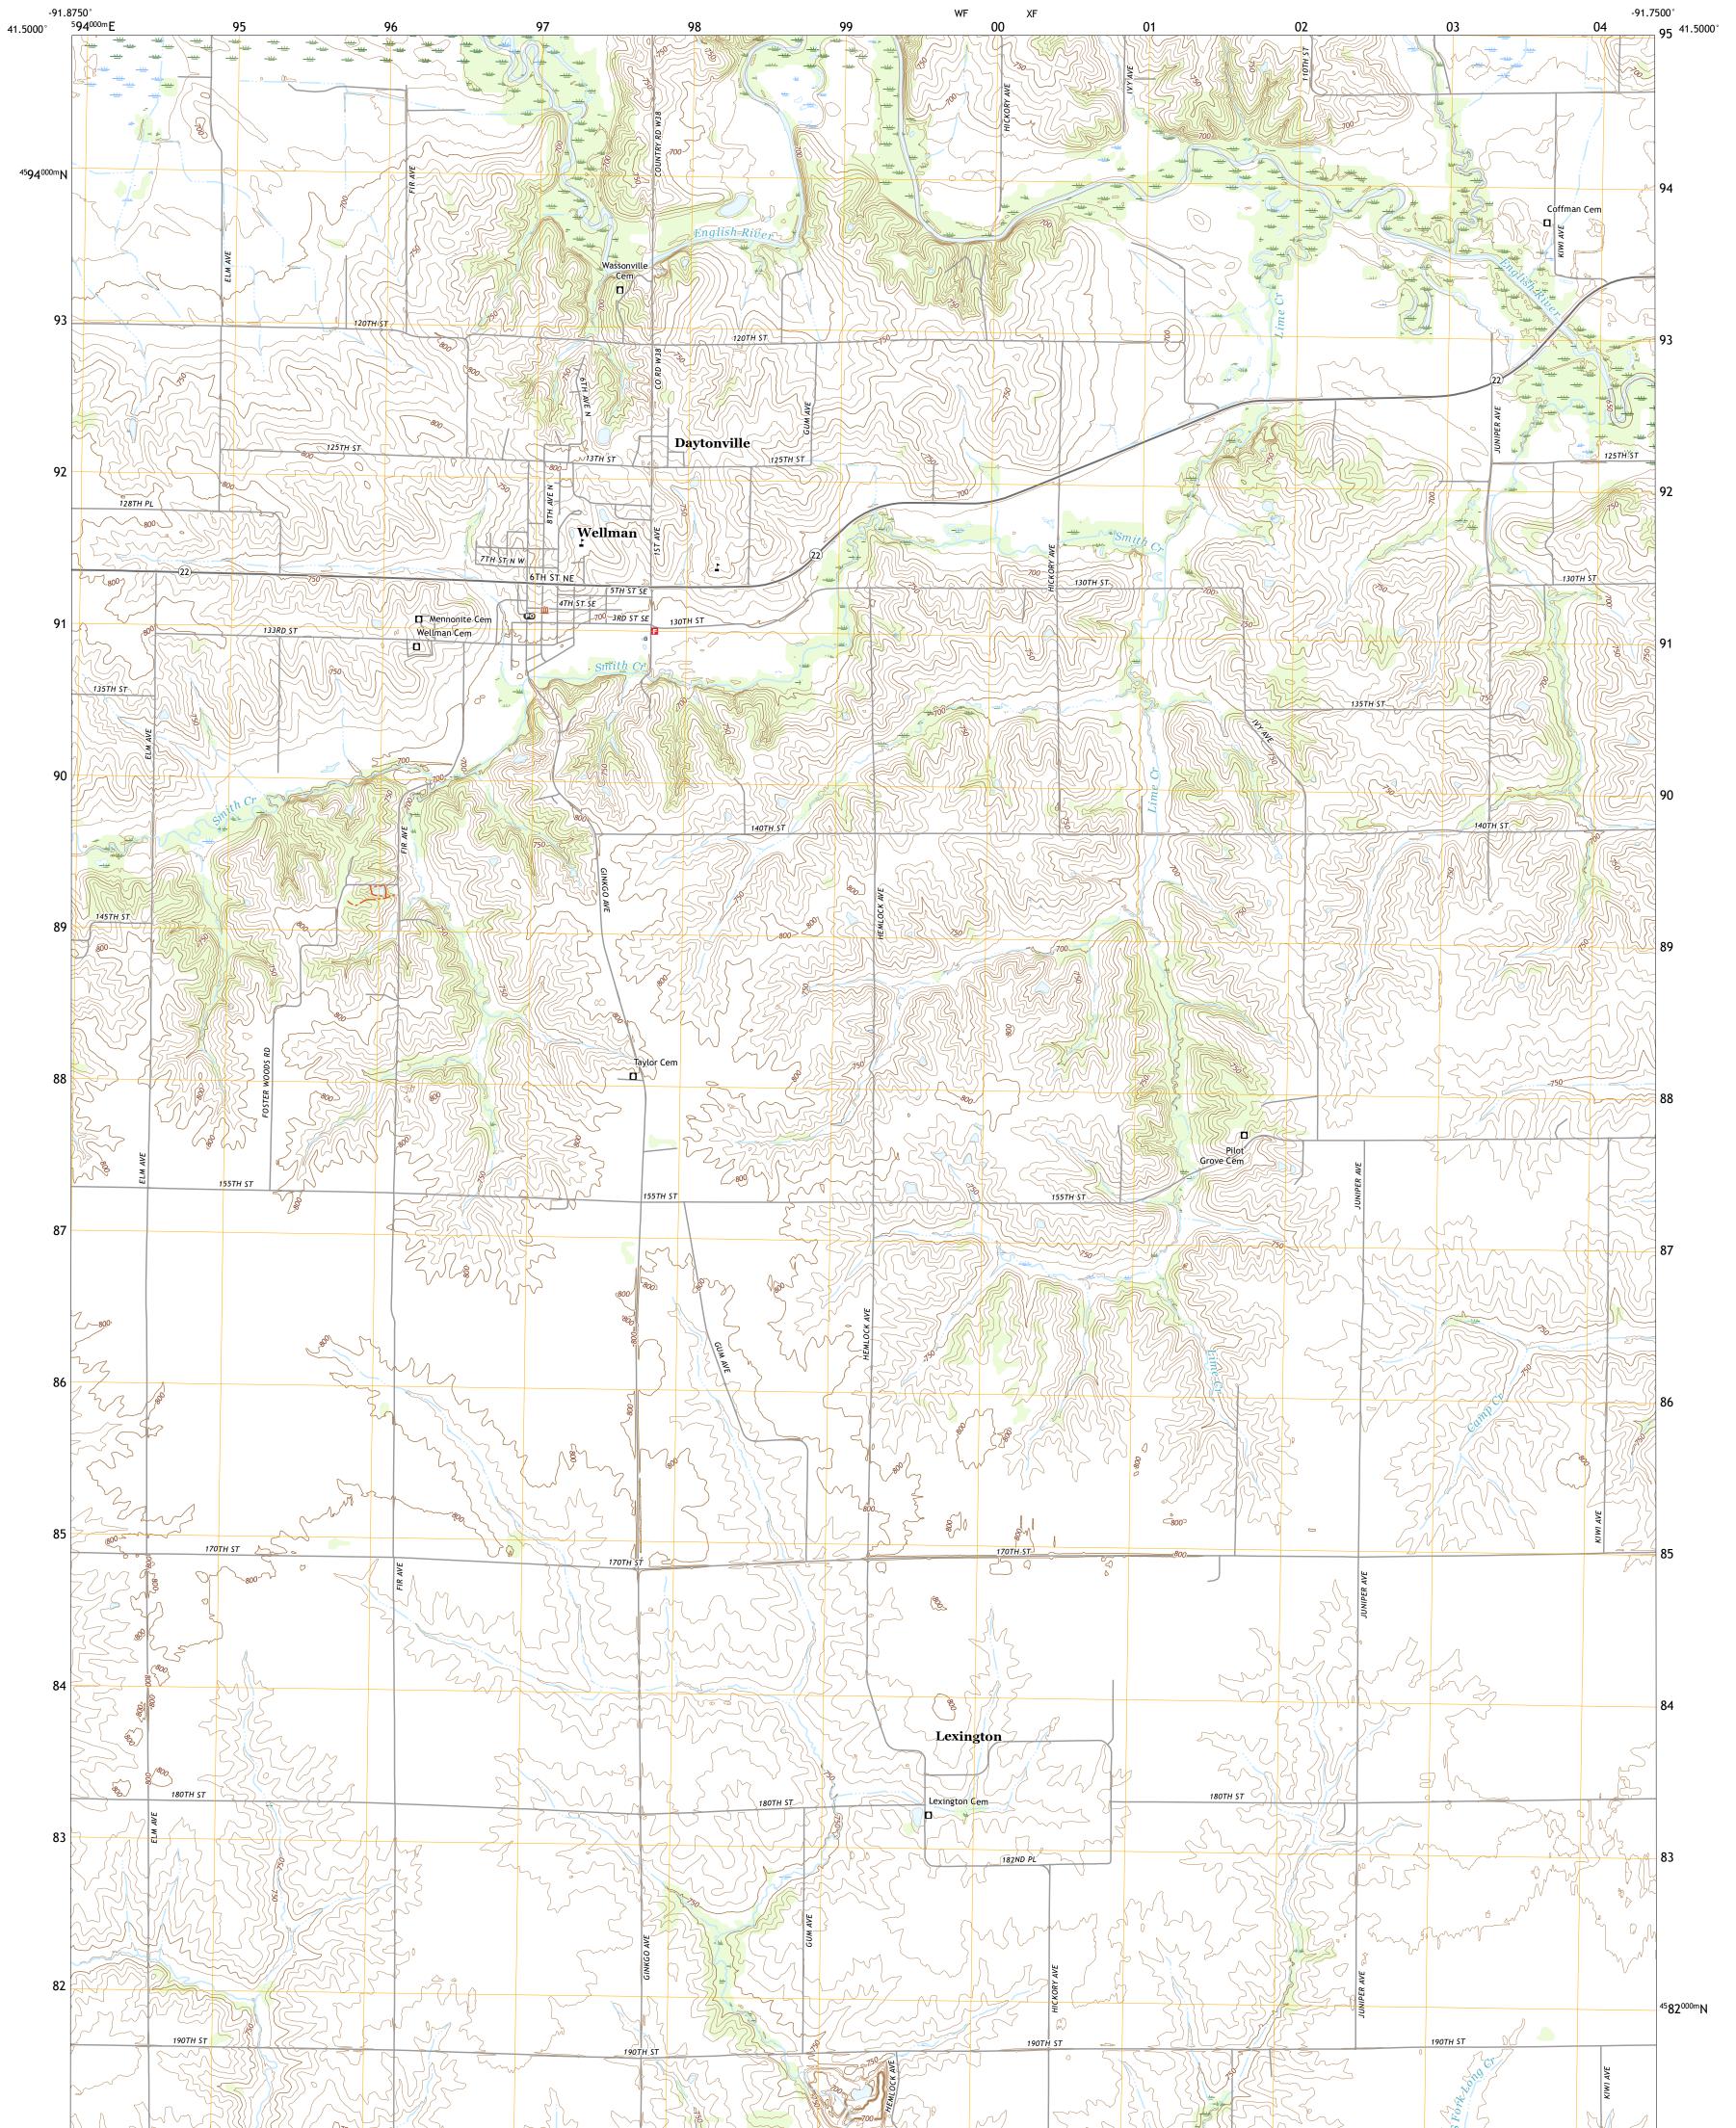

## U.S. DEPARTMENT OF THE INTERIOR U.S. GEOLOGICAL SURVEY

WELLMAN QUADRANGLE IOWA - WASHINGTON COUNTY 7.5-MINUTE SERIES

Produced by the United States Geological Survey North American Datum of 1983 (NAD83) World Geodetic System of 1984 (WGS84). Projection and 1 000-meter grid:Universal Transverse Mercator, Zone 15T This map is not a legal document. Boundaries may be generalized for this map scale. Private lands within government reservations may not be shown. Obtain permission before entering private lands.

WELLMAN, IA

2022