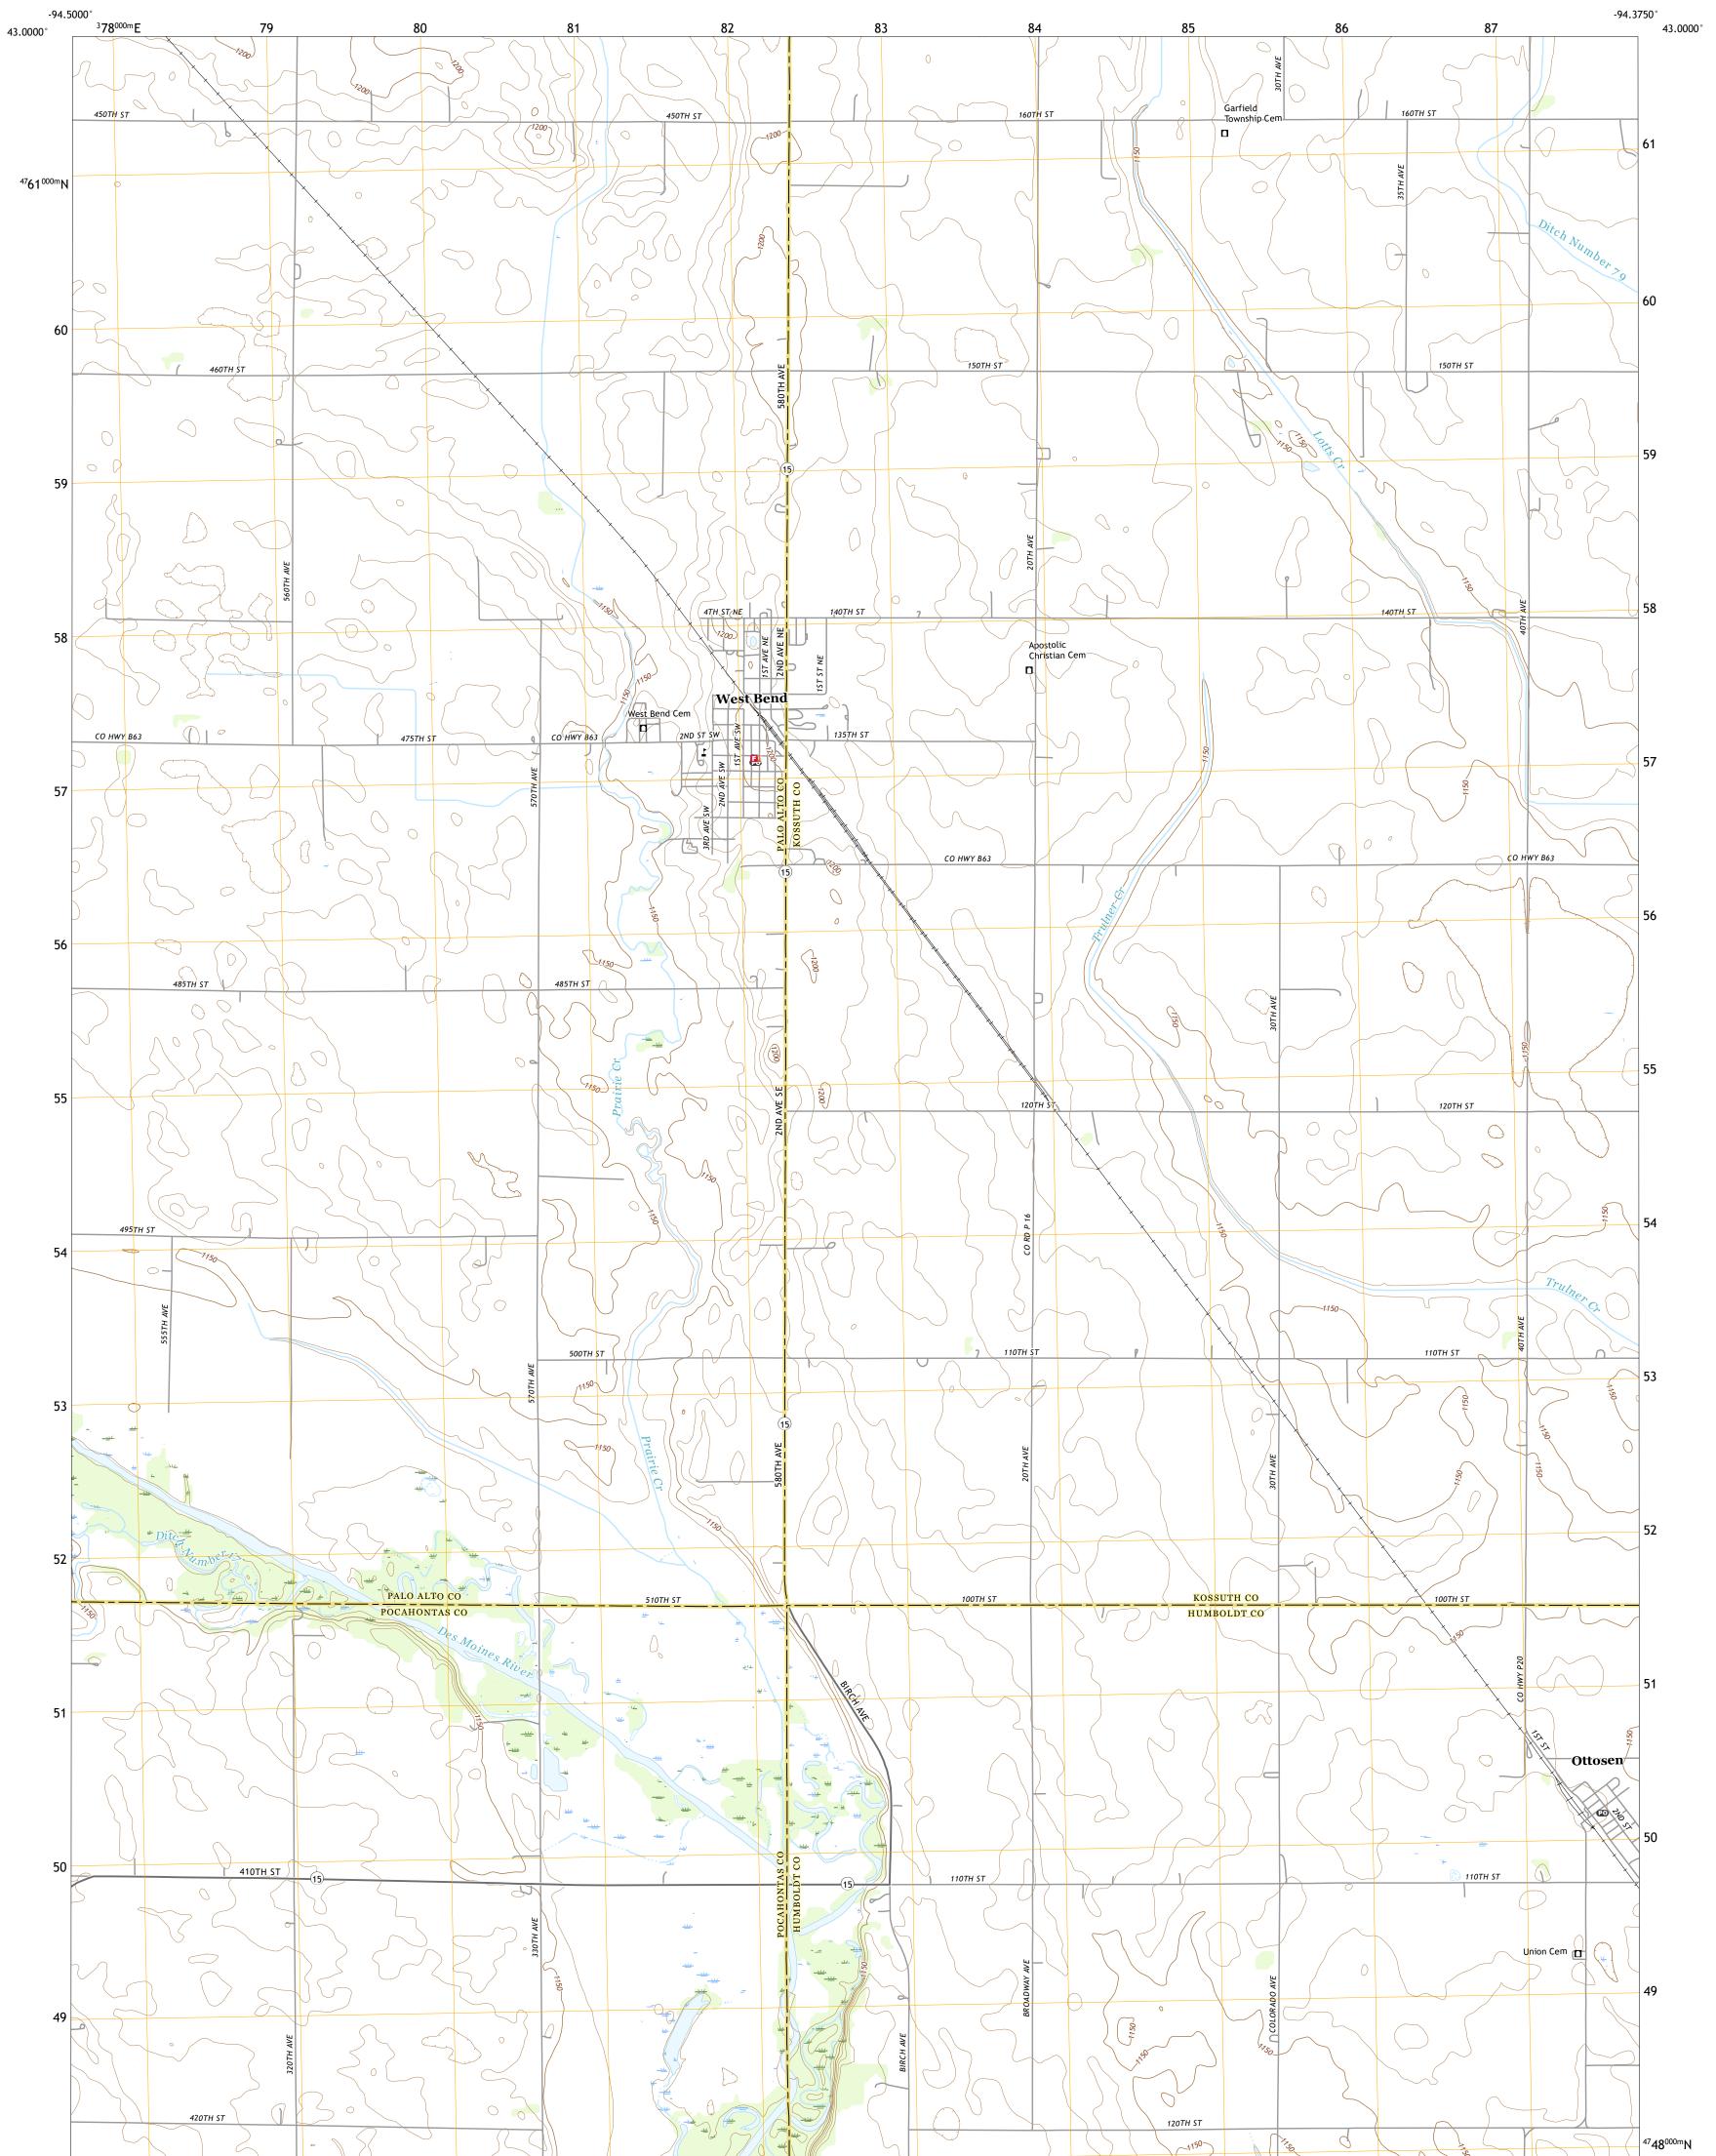

## U.S. DEPARTMENT OF THE INTERIOR U.S. GEOLOGICAL SURVEY

WEST BEND QUADRANGLE IOWA 7.5-MINUTE SERIES

Produced by the United States Geological Survey North American Datum of 1983 (NAD83) World Geodetic System of 1984 (WGS84). Projection and 1 000-meter grid:Universal Transverse Mercator, Zone 15T This map is not a legal document. Boundaries may be generalized for this map scale. Private lands within government reservations may not be shown. Obtain permission before entering private lands.