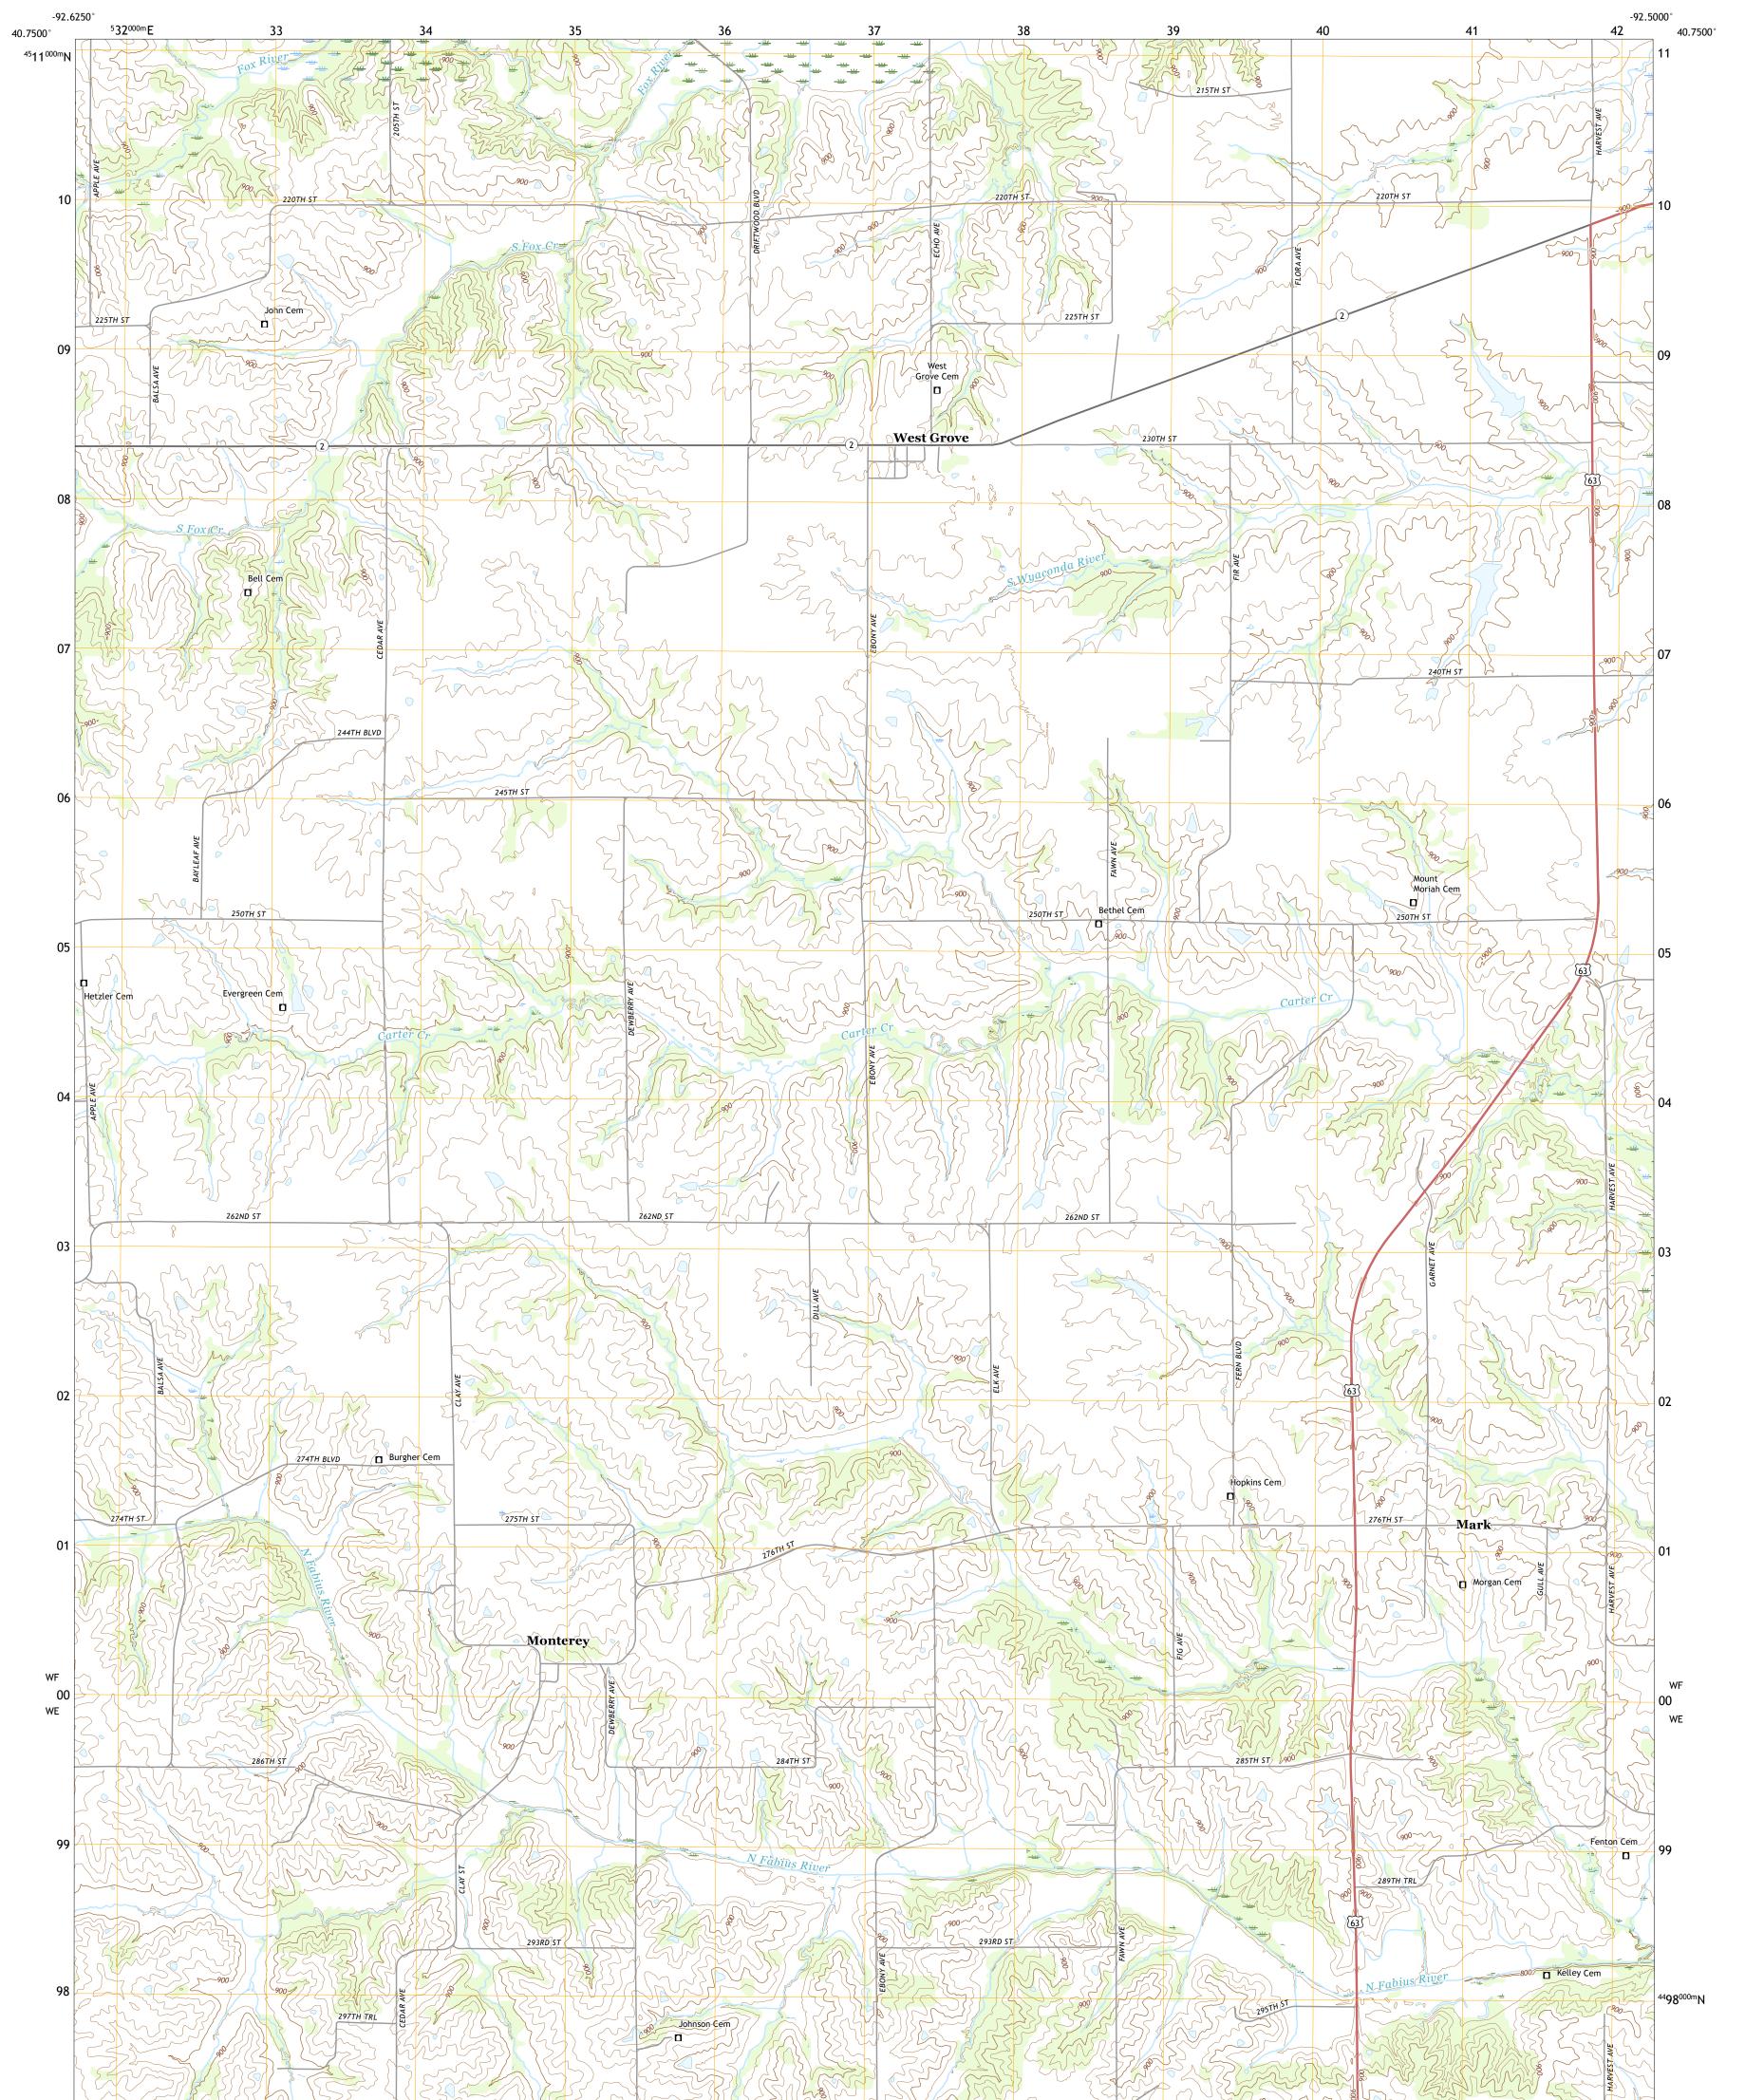

## U.S. DEPARTMENT OF THE INTERIOR U.S. GEOLOGICAL SURVEY

WEST GROVE QUADRANGLE IOWA - DAVIS COUNTY 7.5-MINUTE SERIES

Produced by the United States Geological Survey North American Datum of 1983 (NAD83) World Geodetic System of 1984 (WGS84). Projection and 1 000-meter grid:Universal Transverse Mercator, Zone 15T This map is not a legal document. Boundaries may be generalized for this map scale. Private lands within government reservations may not be shown. Obtain permission before entering private lands.

Imagery......NAIP, August 2017 - October 2017Roads......U.S.CensusNames......GNIS, 1979 - 2018Hydrography.....National Hydrography Dataset, 2002 - 2018Contours.....National Elevation Dataset, 1999 - 2016Boundaries.....Multiple sources; see metadata file 2016 - 2017Public Land Survey System......BLM, 2017Wetlands.....FWSNational WetlandsInventory2002