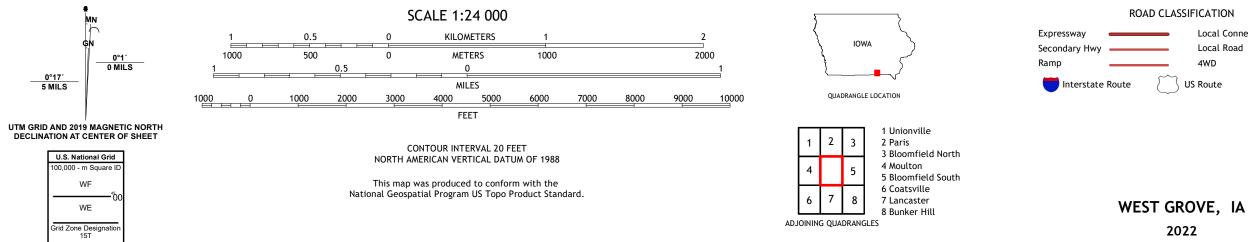

## U.S. DEPARTMENT OF THE INTERIOR U.S. GEOLOGICAL SURVEY

WEST GROVE QUADRANGLE IOWA - DAVIS COUNTY 7.5-MINUTE SERIES

Produced by the United States Geological Survey North American Datum of 1983 (NAD83) World Geodetic System of 1984 (WGS84). Projection and 1 000-meter grid:Universal Transverse Mercator, Zone 15T This map is not a legal document. Boundaries may be generalized for this map scale. Private lands within government reservations may not be shown. Obtain permission before entering private lands.