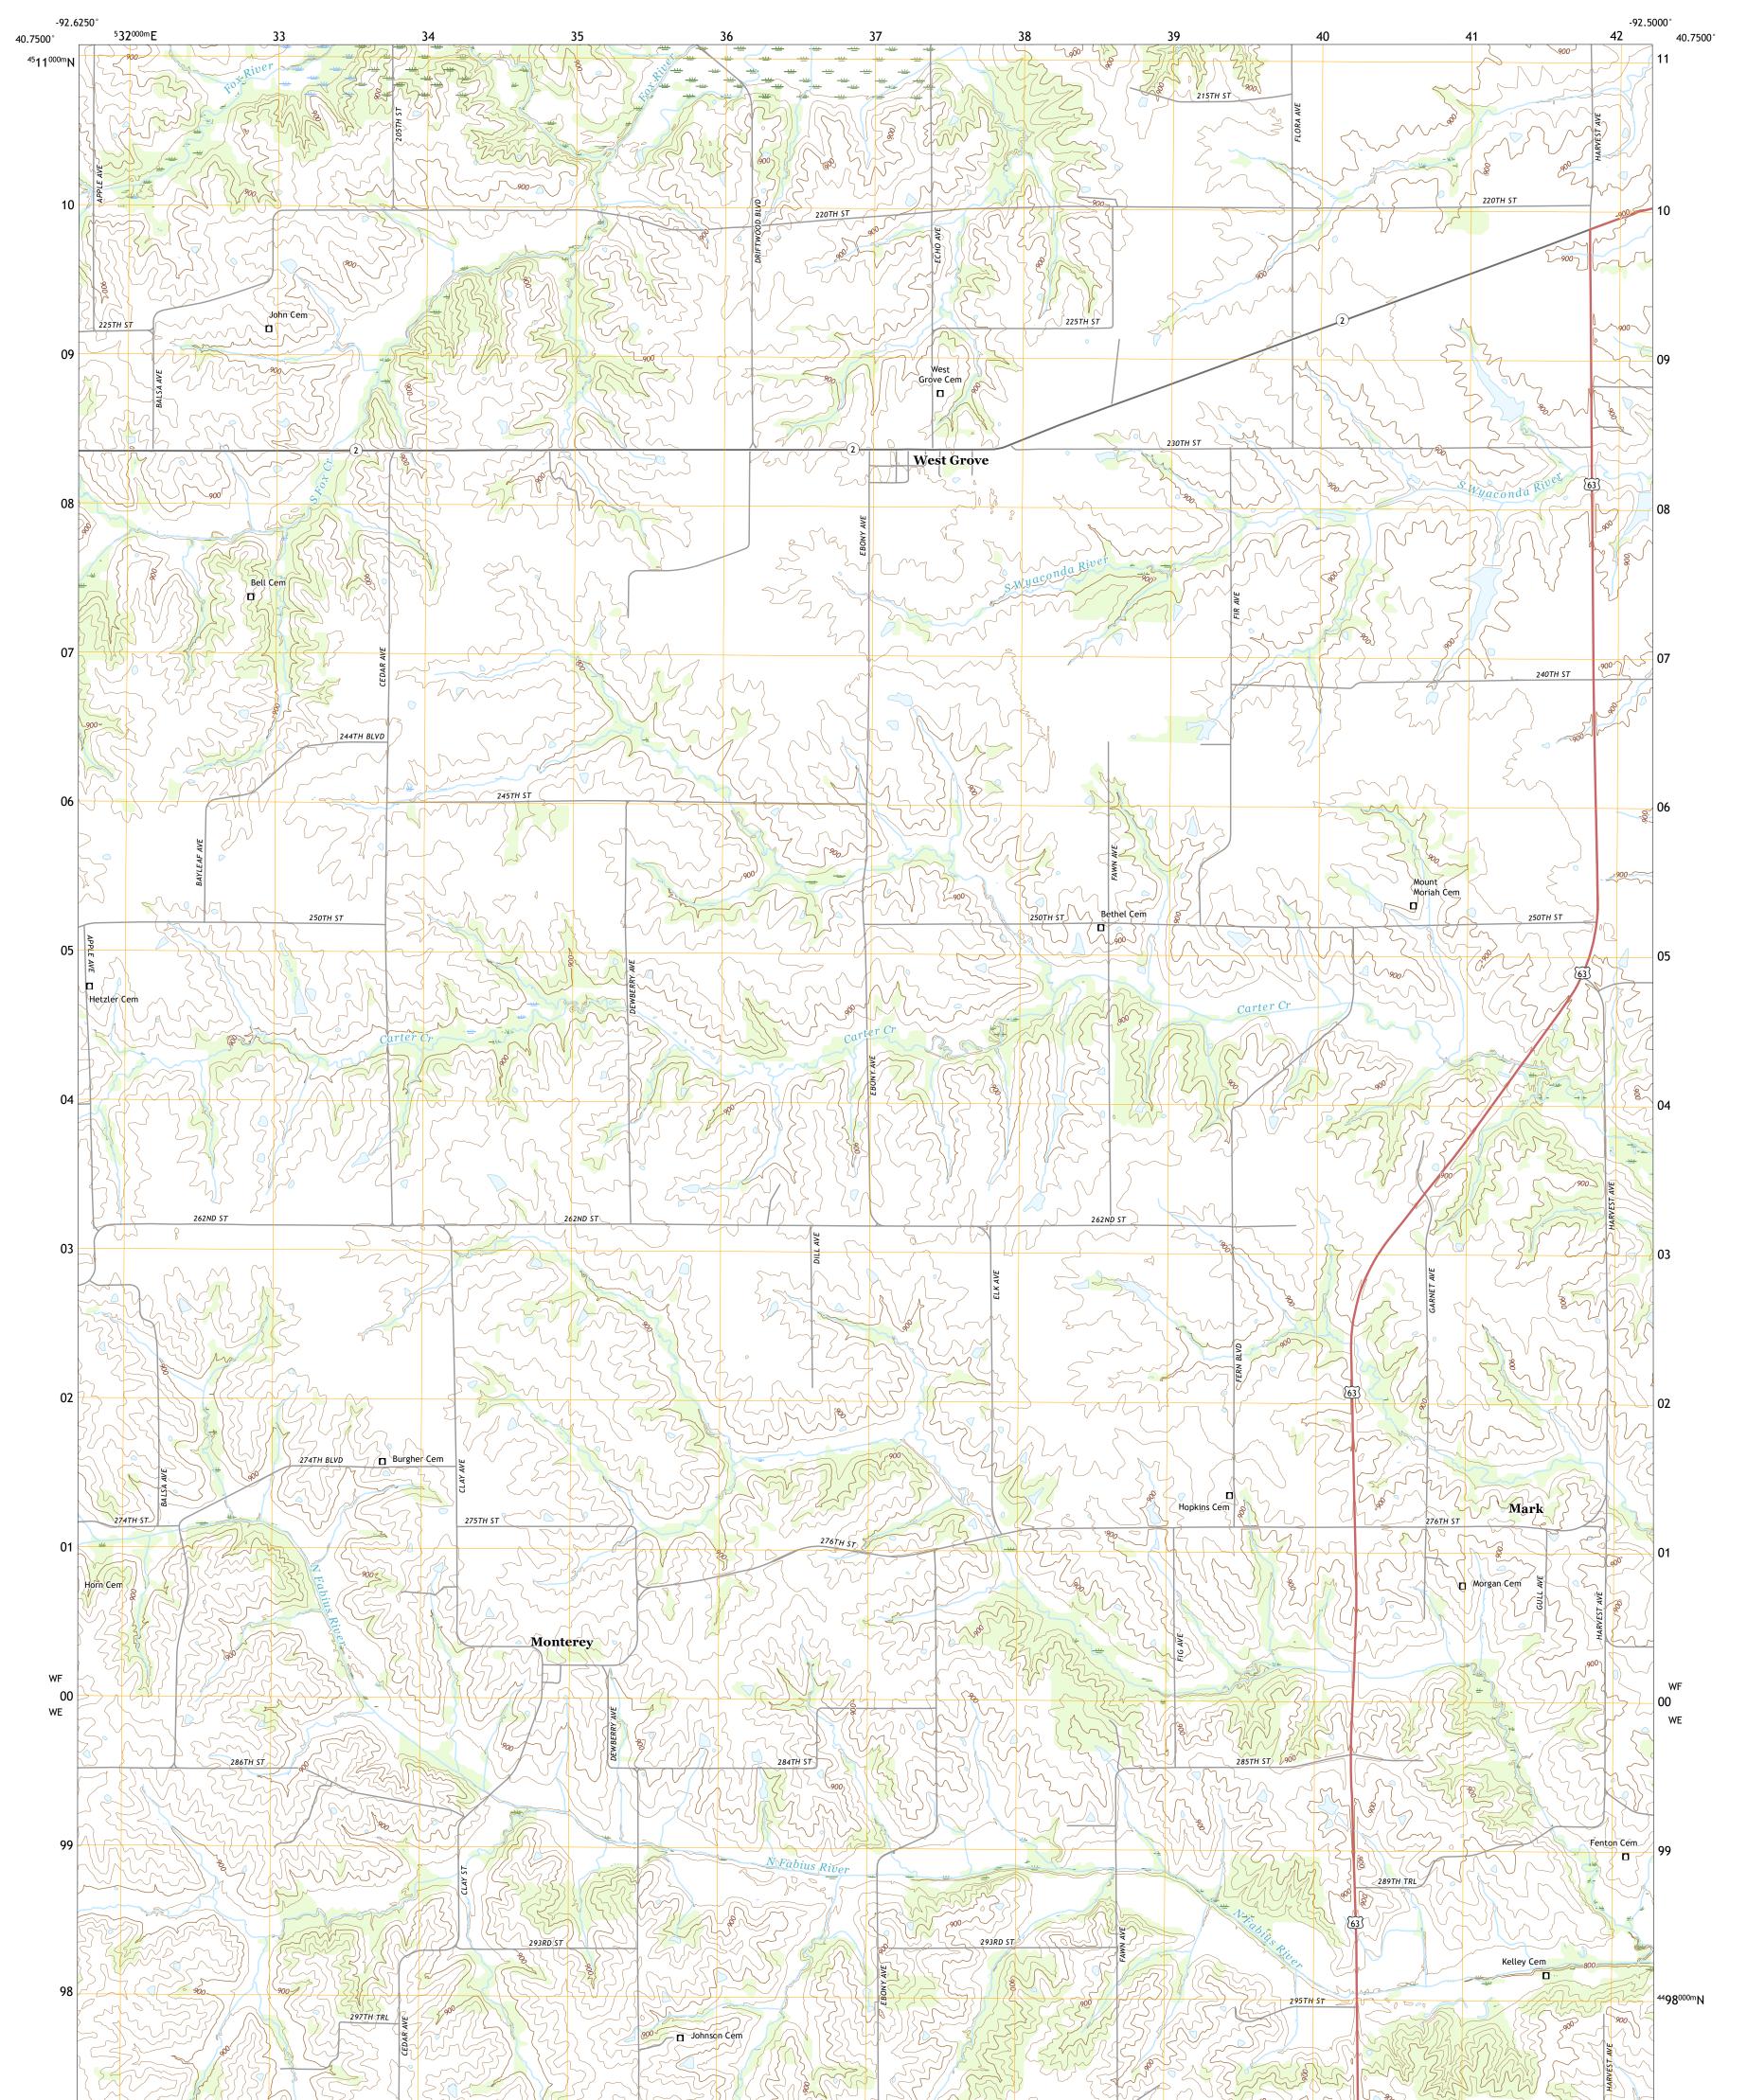

## U.S. DEPARTMENT OF THE INTERIOR U.S. GEOLOGICAL SURVEY

WEST GROVE QUADRANGLE IOWA - DAVIS COUNTY 7.5-MINUTE SERIES

Produced by the United States Geological Survey North American Datum of 1983 (NAD83) World Geodetic System of 1984 (WGS84). Projection and 1 000-meter grid:Universal Transverse Mercator, Zone 15T This map is not a legal document. Boundaries may be generalized for this map scale. Private lands within government reservations may not be shown. Obtain permission before entering private lands.