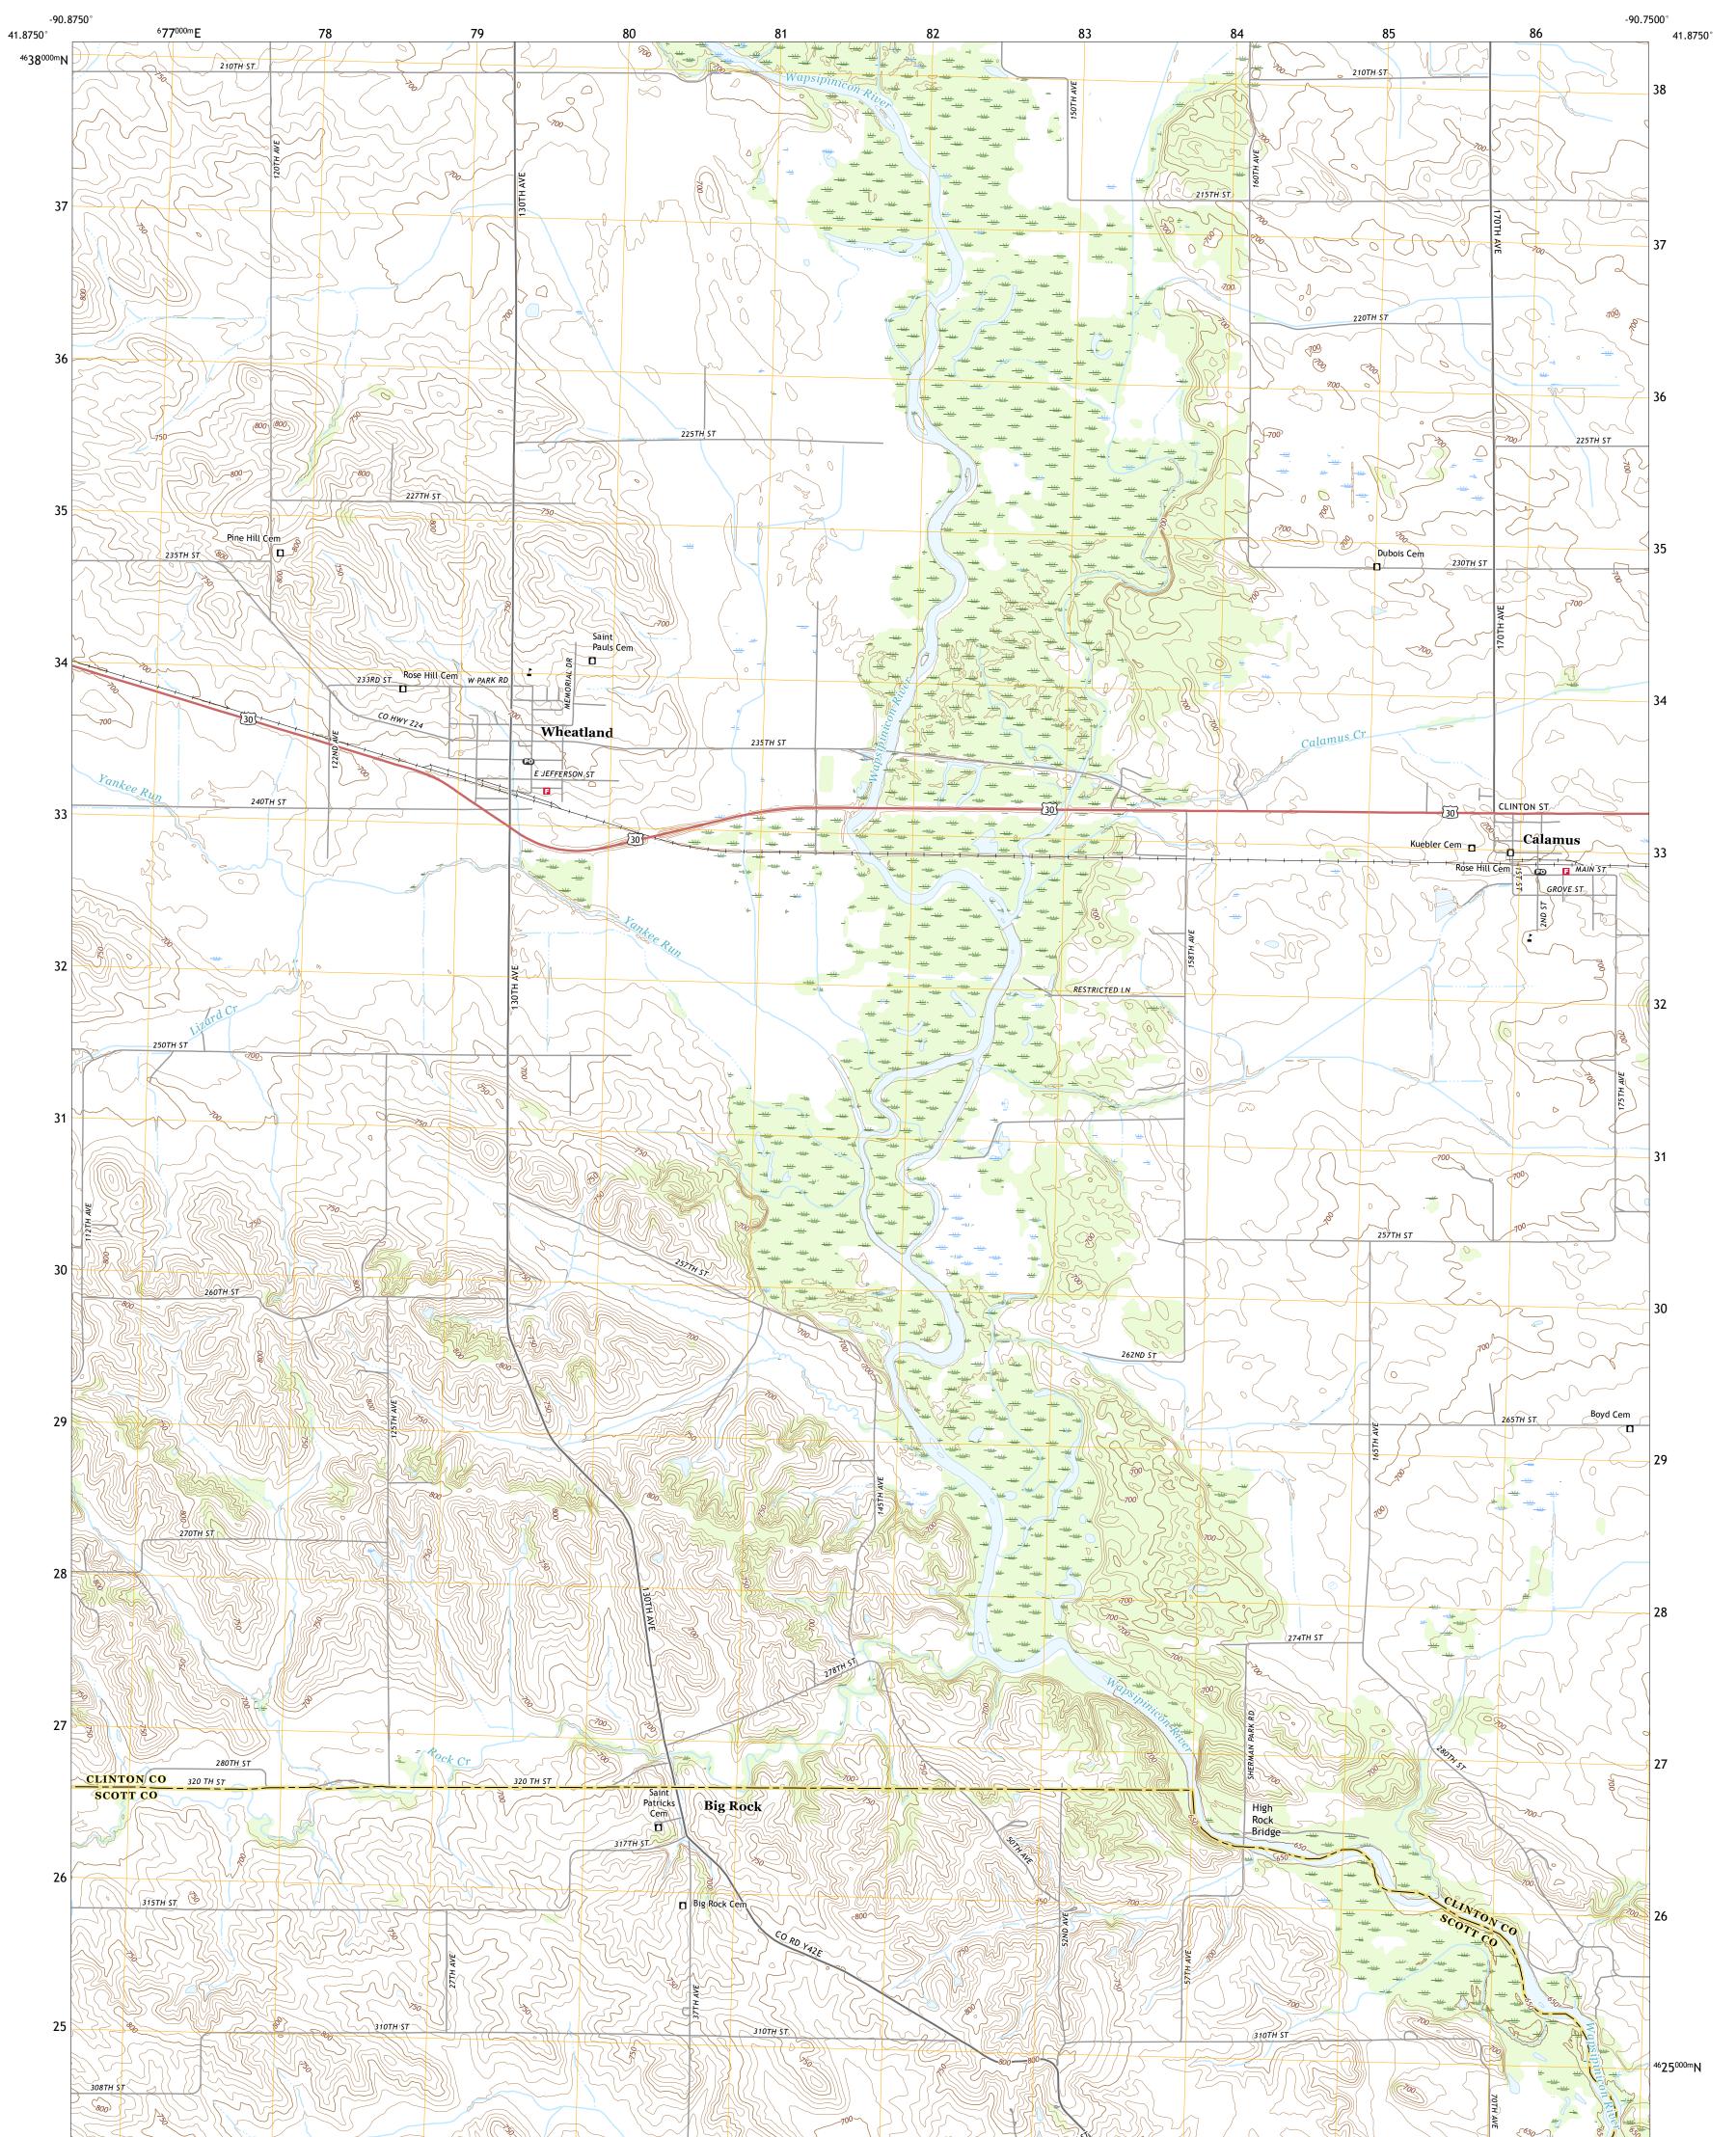

Science for a changing world

WHEATLAND QUADRANGLE IOWA 7.5-MINUTE SERIES

Produced by the United States Geological Survey North American Datum of 1983 (NAD83) World Geodetic System of 1984 (WGS84). Projection and 1 000-meter grid:Universal Transverse Mercator, Zone 15T This map is not a legal document. Boundaries may be generalized for this map scale. Private lands within government reservations may not be shown. Obtain permission before entering private lands.

Imagery.... Roads..... Names..... ......NAIP, July 2017 - October 2017 U.S. Census Bureau, 2018 ......GNIS, 1979 - 2018 

 Names......GNN, 1979 - 2018

 Hydrography.....National Hydrography Dataset, 2007 - 2018

 Contours.....National Elevation Dataset, 1999

 Boundaries.....Multiple sources; see metadata file 2016 - 2017

 Public Land Survey System......BLM, 2017

 Wetlands.....FWS National Wetlands Inventory 2002