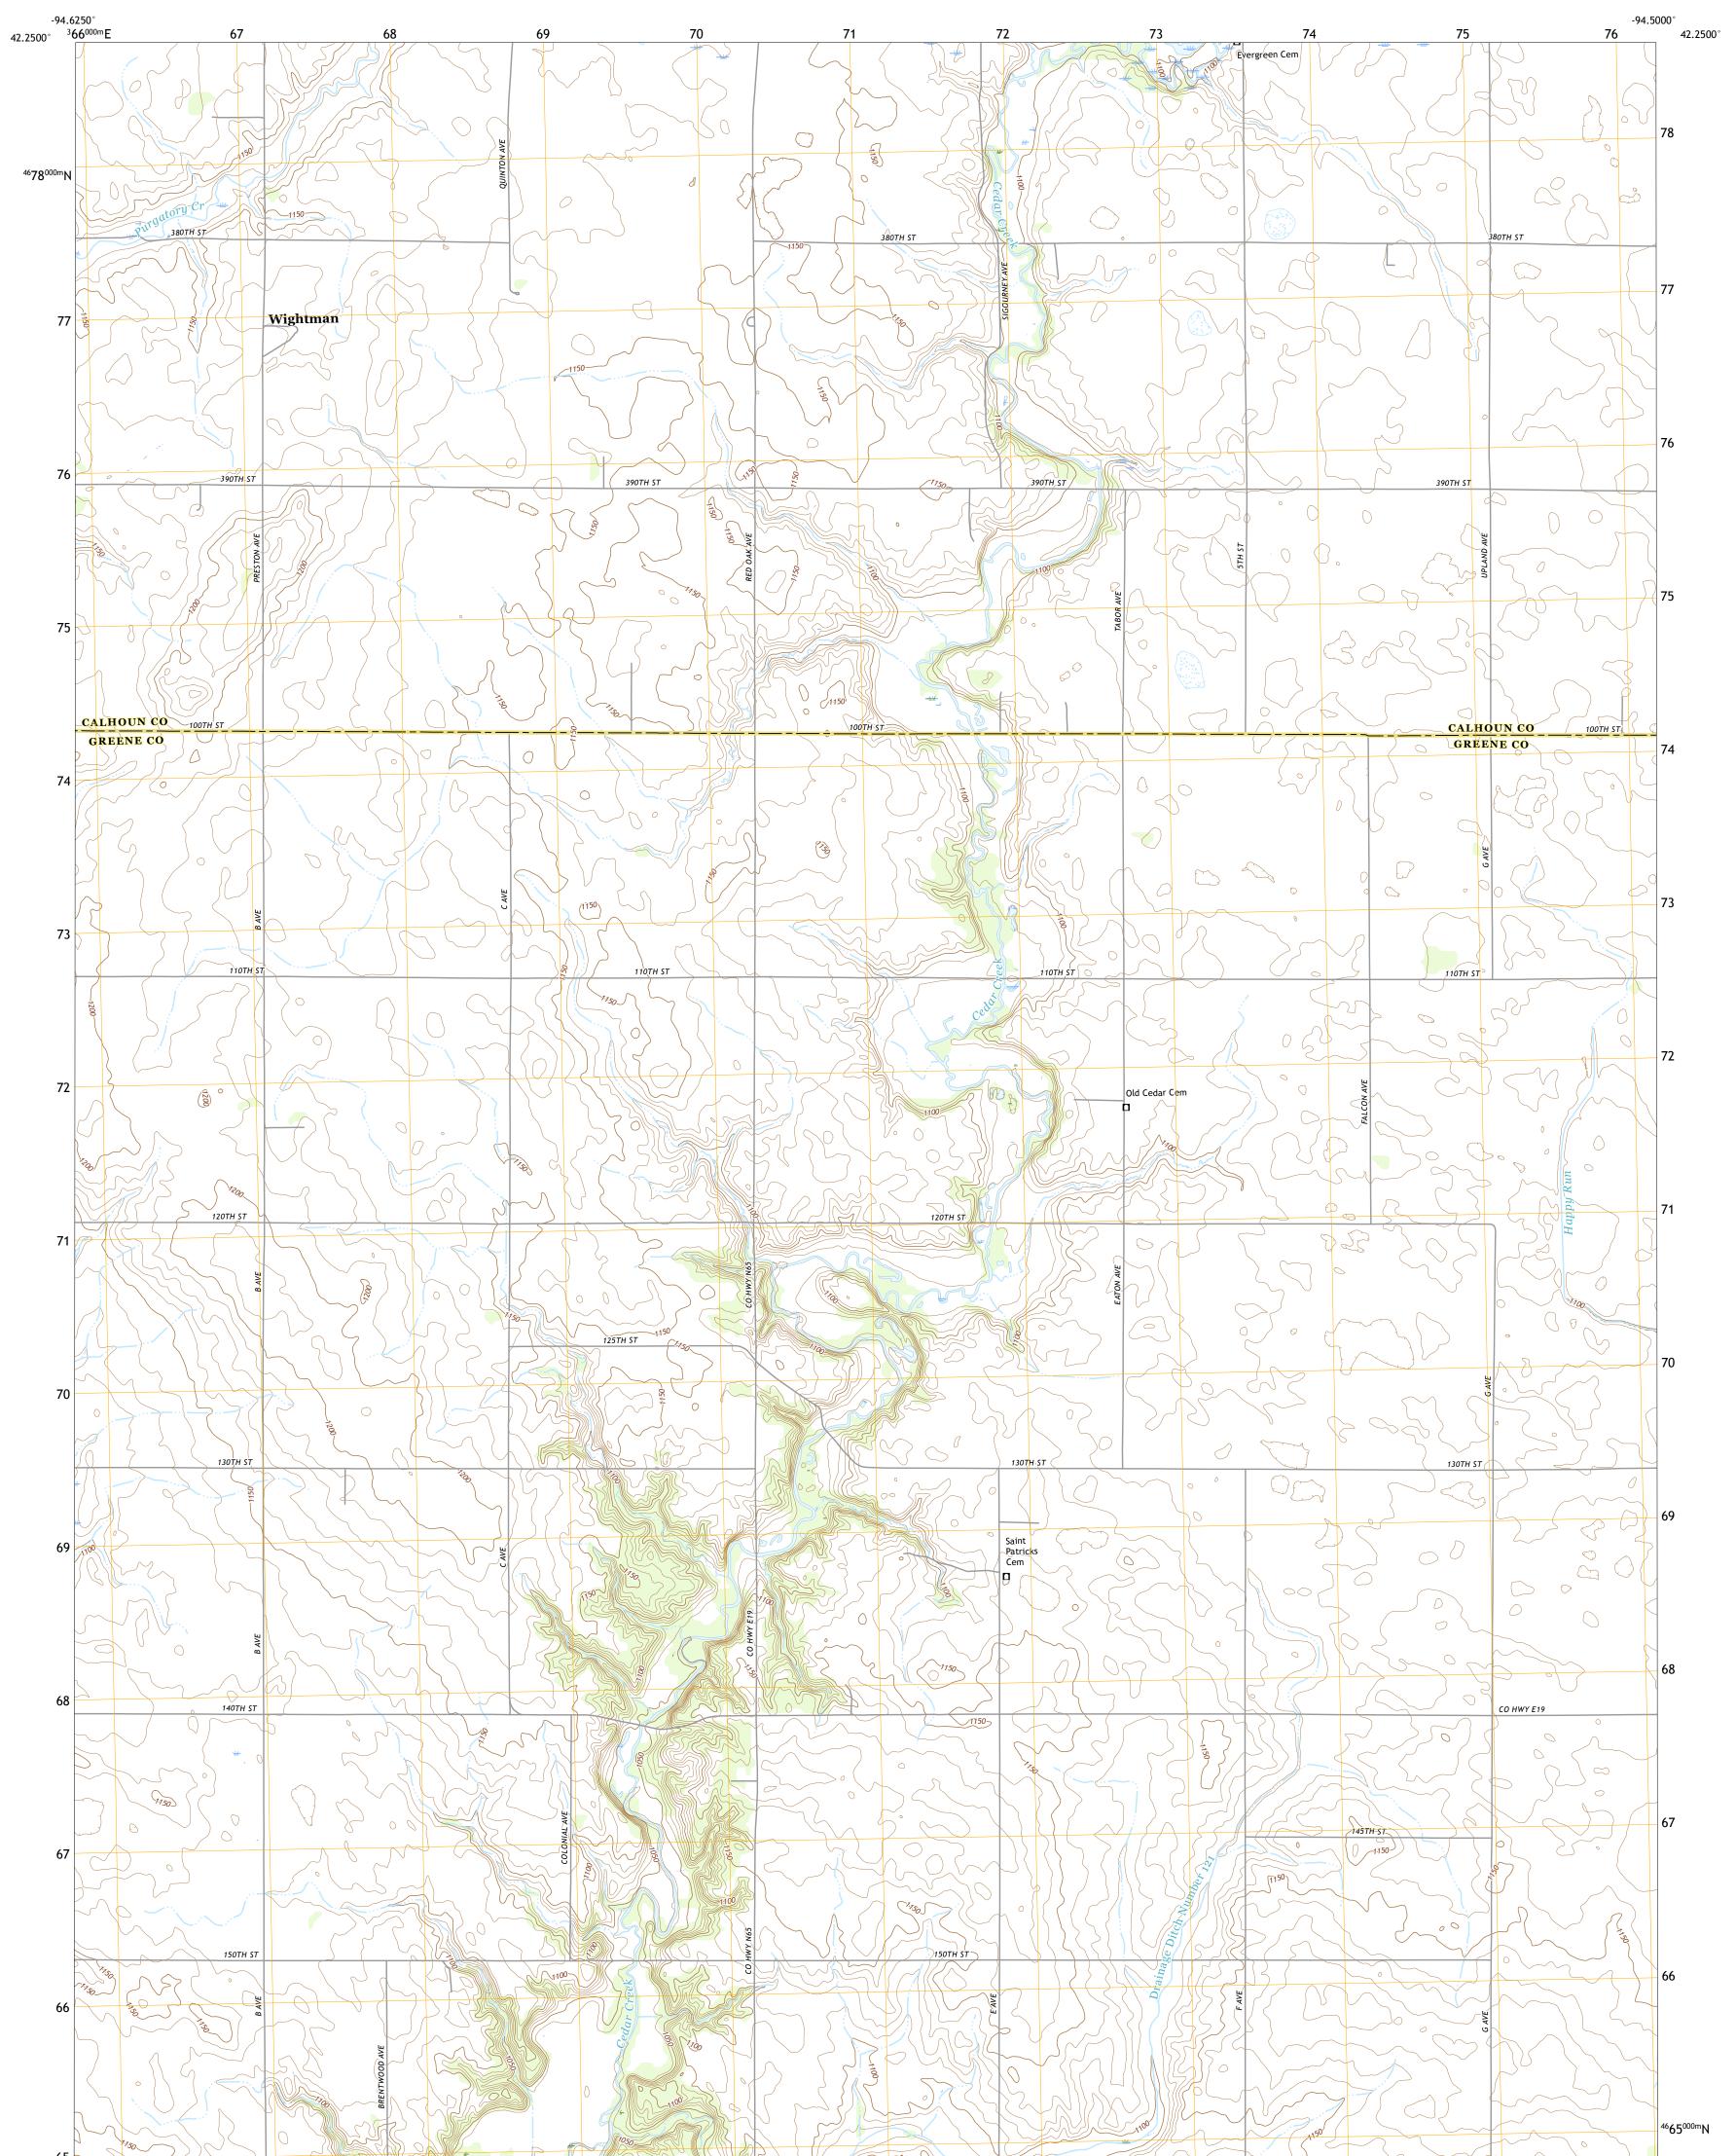

WIGHTMAN QUADRANGLE IOWA 7.5-MINUTE SERIES

Produced by the United States Geological Survey North American Datum of 1983 (NAD83) World Geodetic System of 1984 (WGS84). Projection and 1 000-meter grid:Universal Transverse Mercator, Zone 15T This map is not a legal document. Boundaries may be generalized for this map scale. Private lands within government reservations may not be shown. Obtain permission before entering private lands.

Imagery......NAIP, July 2017 - October 2017Roads......U.S.Census Bureau, 2018Names......GNIS, 1979 - 2016Hydrography.....National Hydrography Dataset, 2005 - 2018Contours.....National Elevation Dataset, 2006Boundaries.....Multiple sources; see metadata file 2016 - 2017Public Land Survey System......BLM, 2017Wetlands.....FWS National Wetlands Inventory 2002