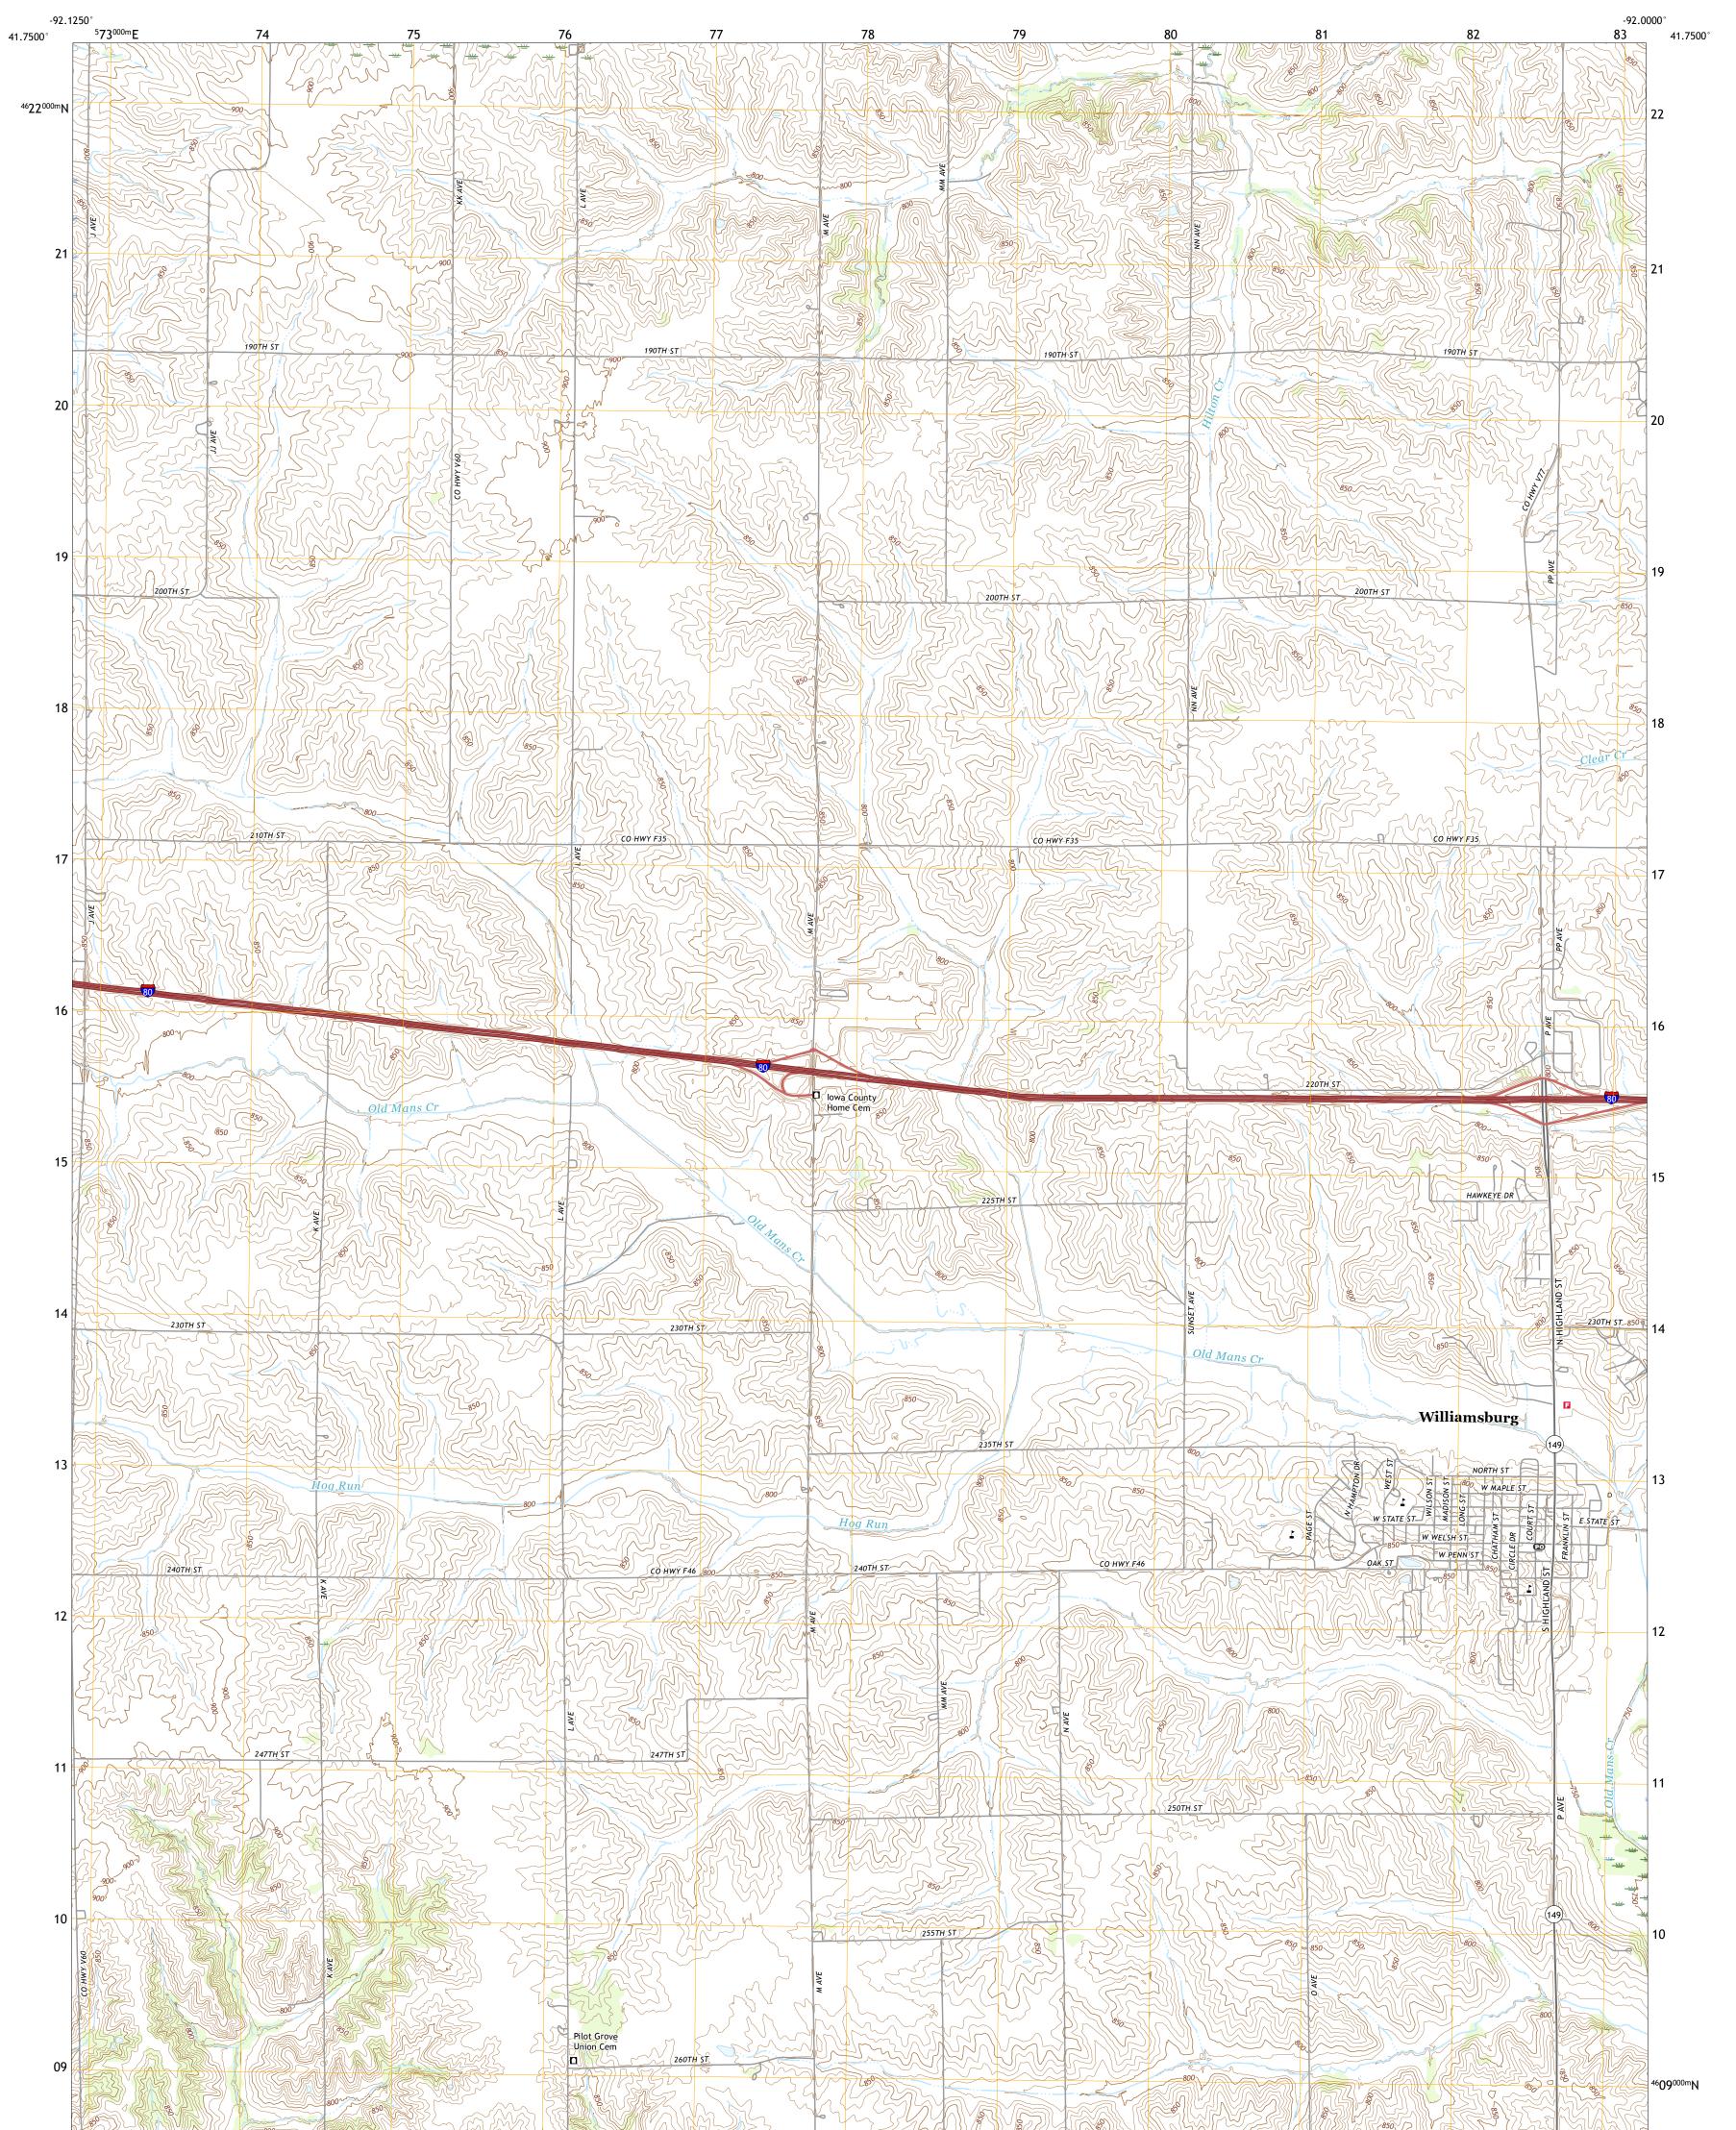

## U.S. DEPARTMENT OF THE INTERIOR U.S. GEOLOGICAL SURVEY

WILLIAMSBURG QUADRANGLE IOWA - IOWA COUNTY 7.5-MINUTE SERIES

Produced by the United States Geological Survey North American Datum of 1983 (NAD83) World Geodetic System of 1984 (WGS84). Projection and 1 000-meter grid:Universal Transverse Mercator, Zone 15T This map is not a legal document. Boundaries may be generalized for this map scale. Private lands within government reservations may not be shown. Obtain permission before entering private lands.