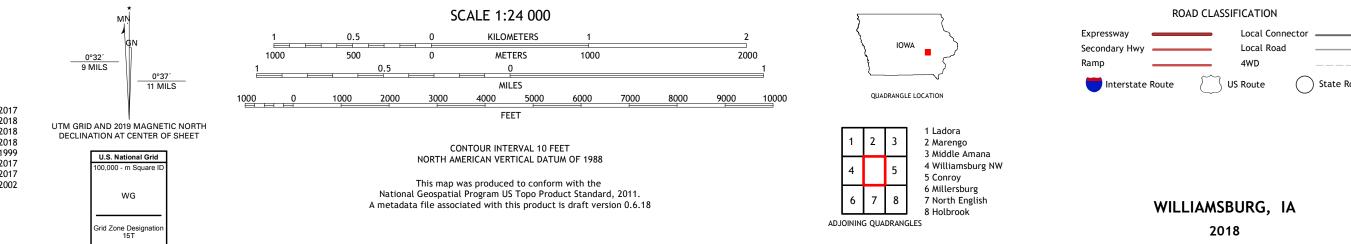

## U.S. DEPARTMENT OF THE INTERIOR U.S. GEOLOGICAL SURVEY

WILLIAMSBURG QUADRANGLE IOWA - IOWA COUNTY 7.5-MINUTE SERIES

Produced by the United States Geological Survey North American Datum of 1983 (NAD83) World Geodetic System of 1984 (WGS84). Projection and 1 000-meter grid:Universal Transverse Mercator, Zone 15T This map is not a legal document. Boundaries may be generalized for this map scale. Private lands within government reservations may not be shown. Obtain permission before entering private lands.

## NSN. 7 6 4 3 0 1 6 3 6 3 3 6 2 NGA REF NO. US GS X 2 4 K 4 9 1 6 4

\_\_\_\_

State Route