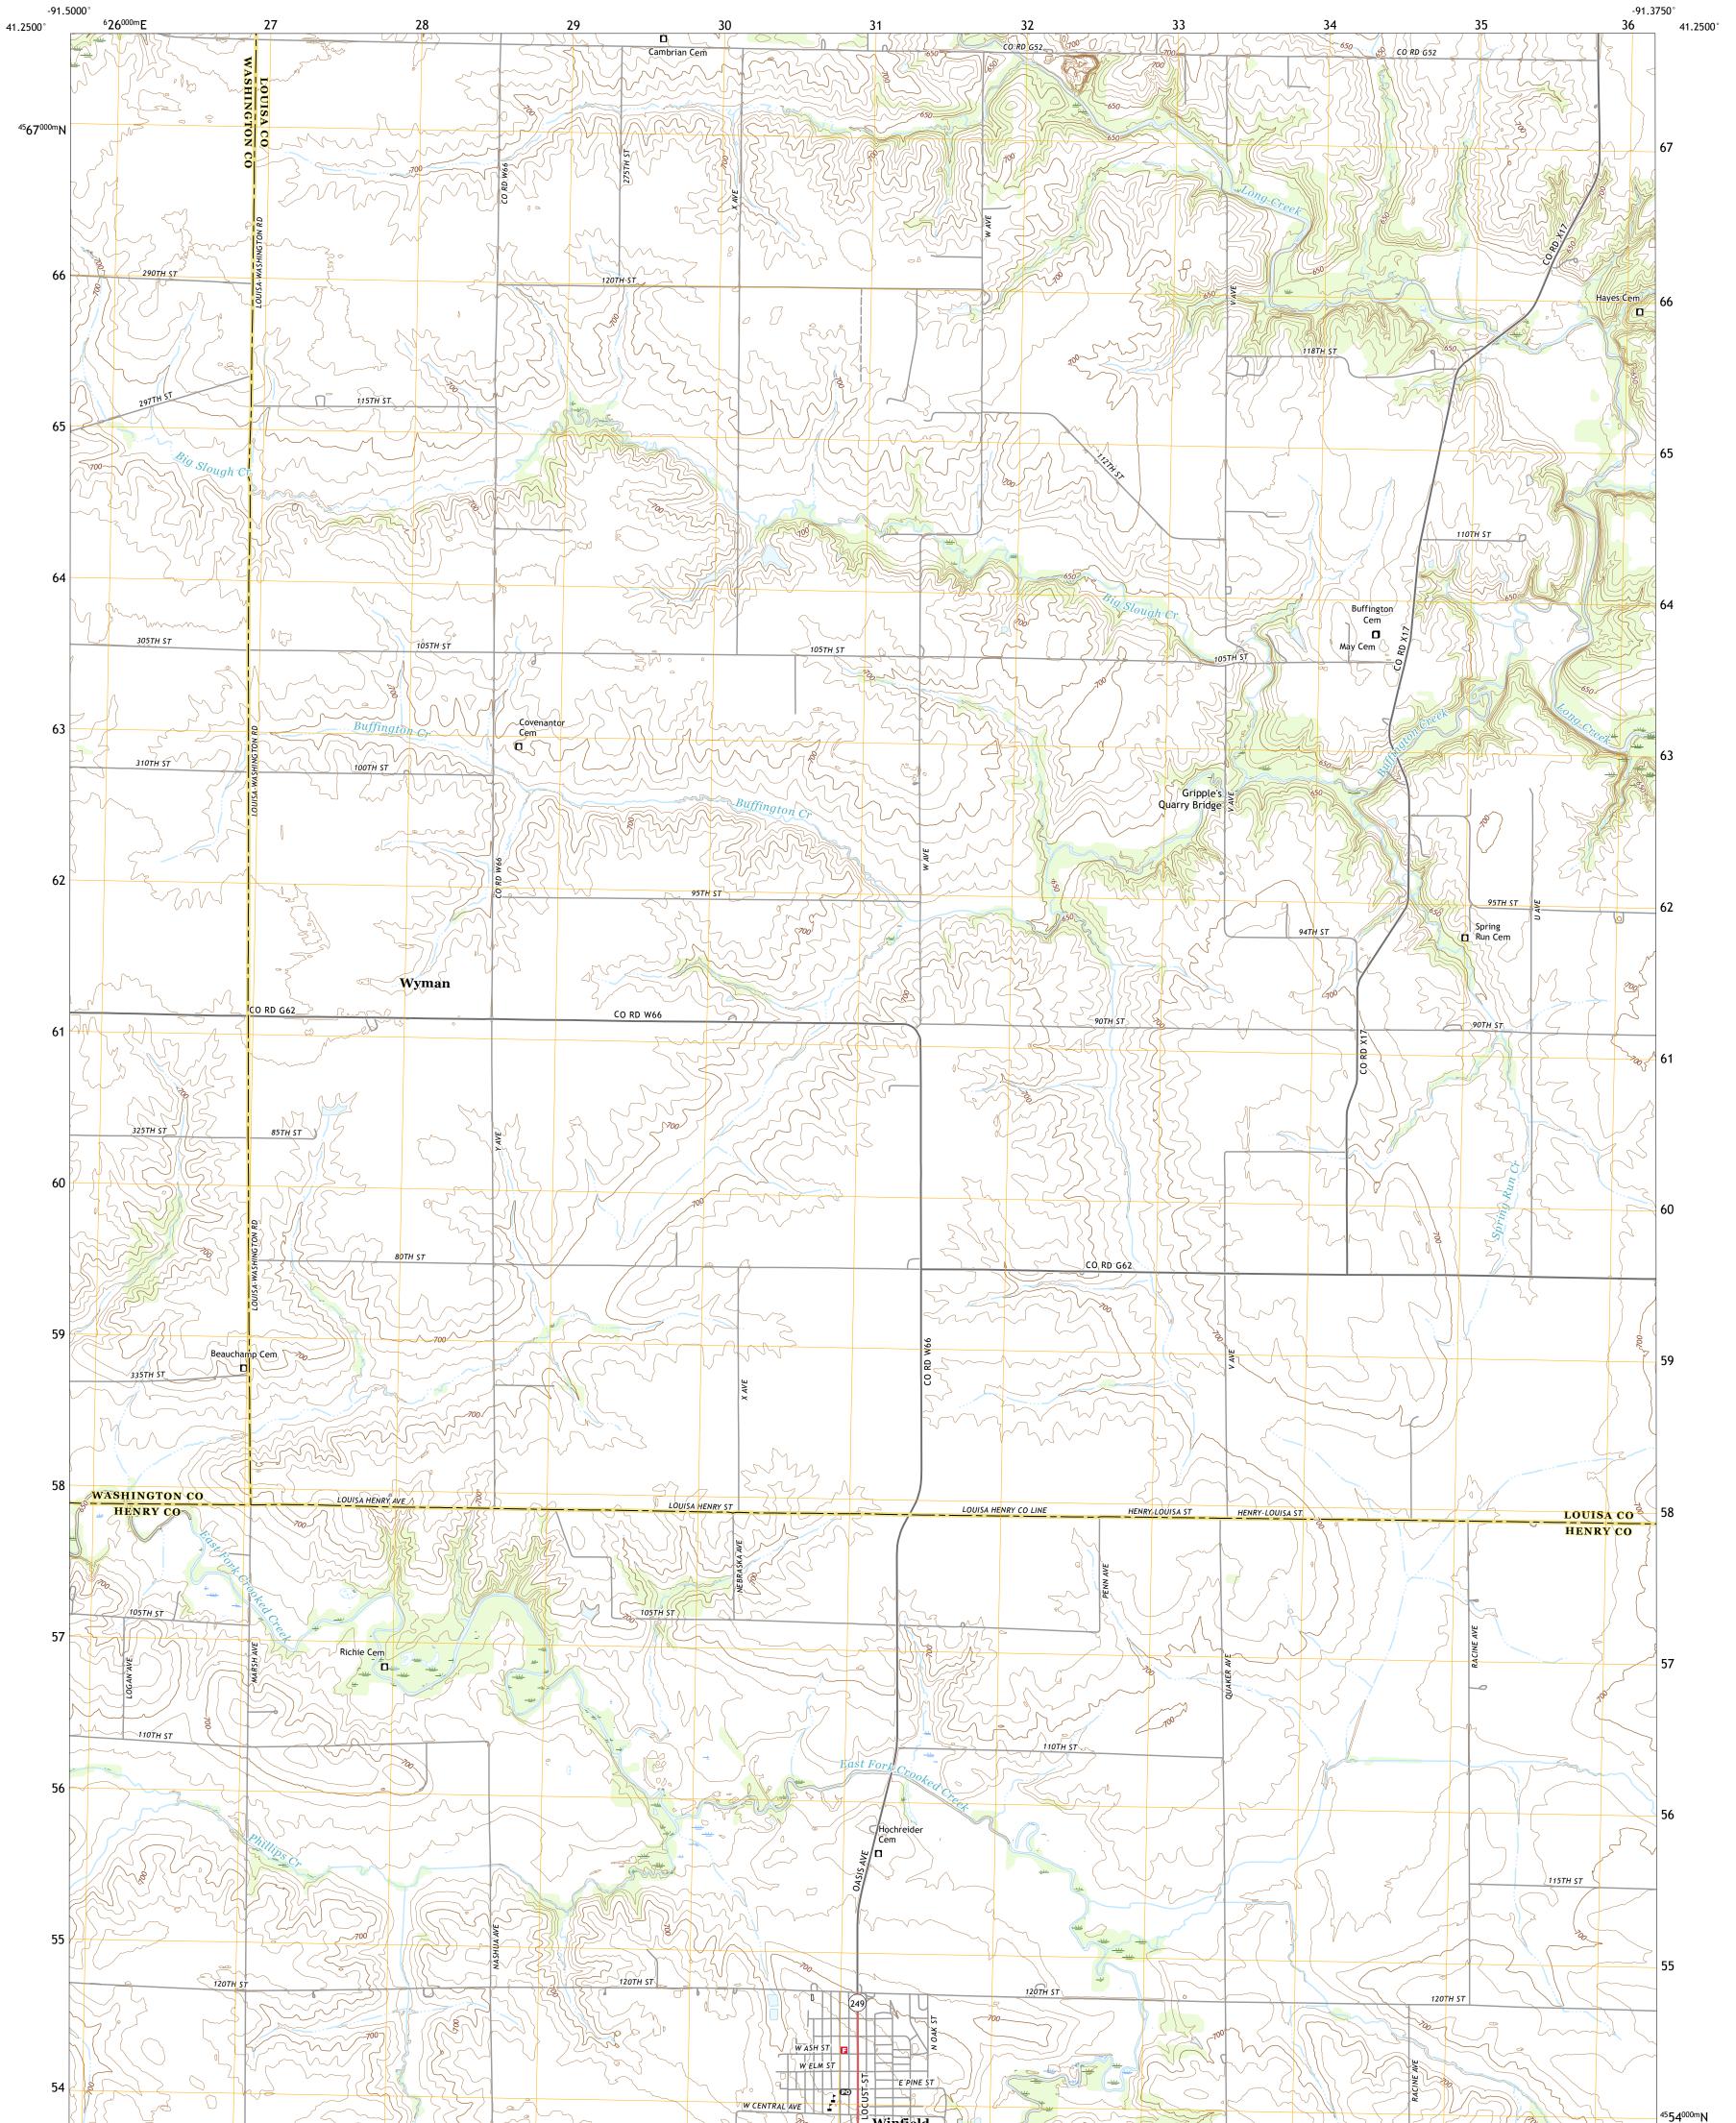

## U.S. DEPARTMENT OF THE INTERIOR U.S. GEOLOGICAL SURVEY

WINFIELD NORTH QUADRANGLE IOWA 7.5-MINUTE SERIES

Produced by the United States Geological Survey North American Datum of 1983 (NAD83) World Geodetic System of 1984 (WGS84). Projection and 1 000-meter grid:Universal Transverse Mercator, Zone 15T This map is not a legal document. Boundaries may be generalized for this map scale. Private lands within government reservations may not be shown. Obtain permission before entering private lands.

Imagery......NAIP, August 2017 - October 2017Roads......U.S.CensusNames......GNIS, 1979 - 2018Hydrography.....National Hydrography Dataset, 2006 - 2018Contours.....National Elevation Dataset, 1999 - 2006Boundaries.....Multiple sources; see metadata file 2016 - 2017Public Land Survey System.....BLM, 2017Wetlands.....FWSNational WetlandsInventory2005