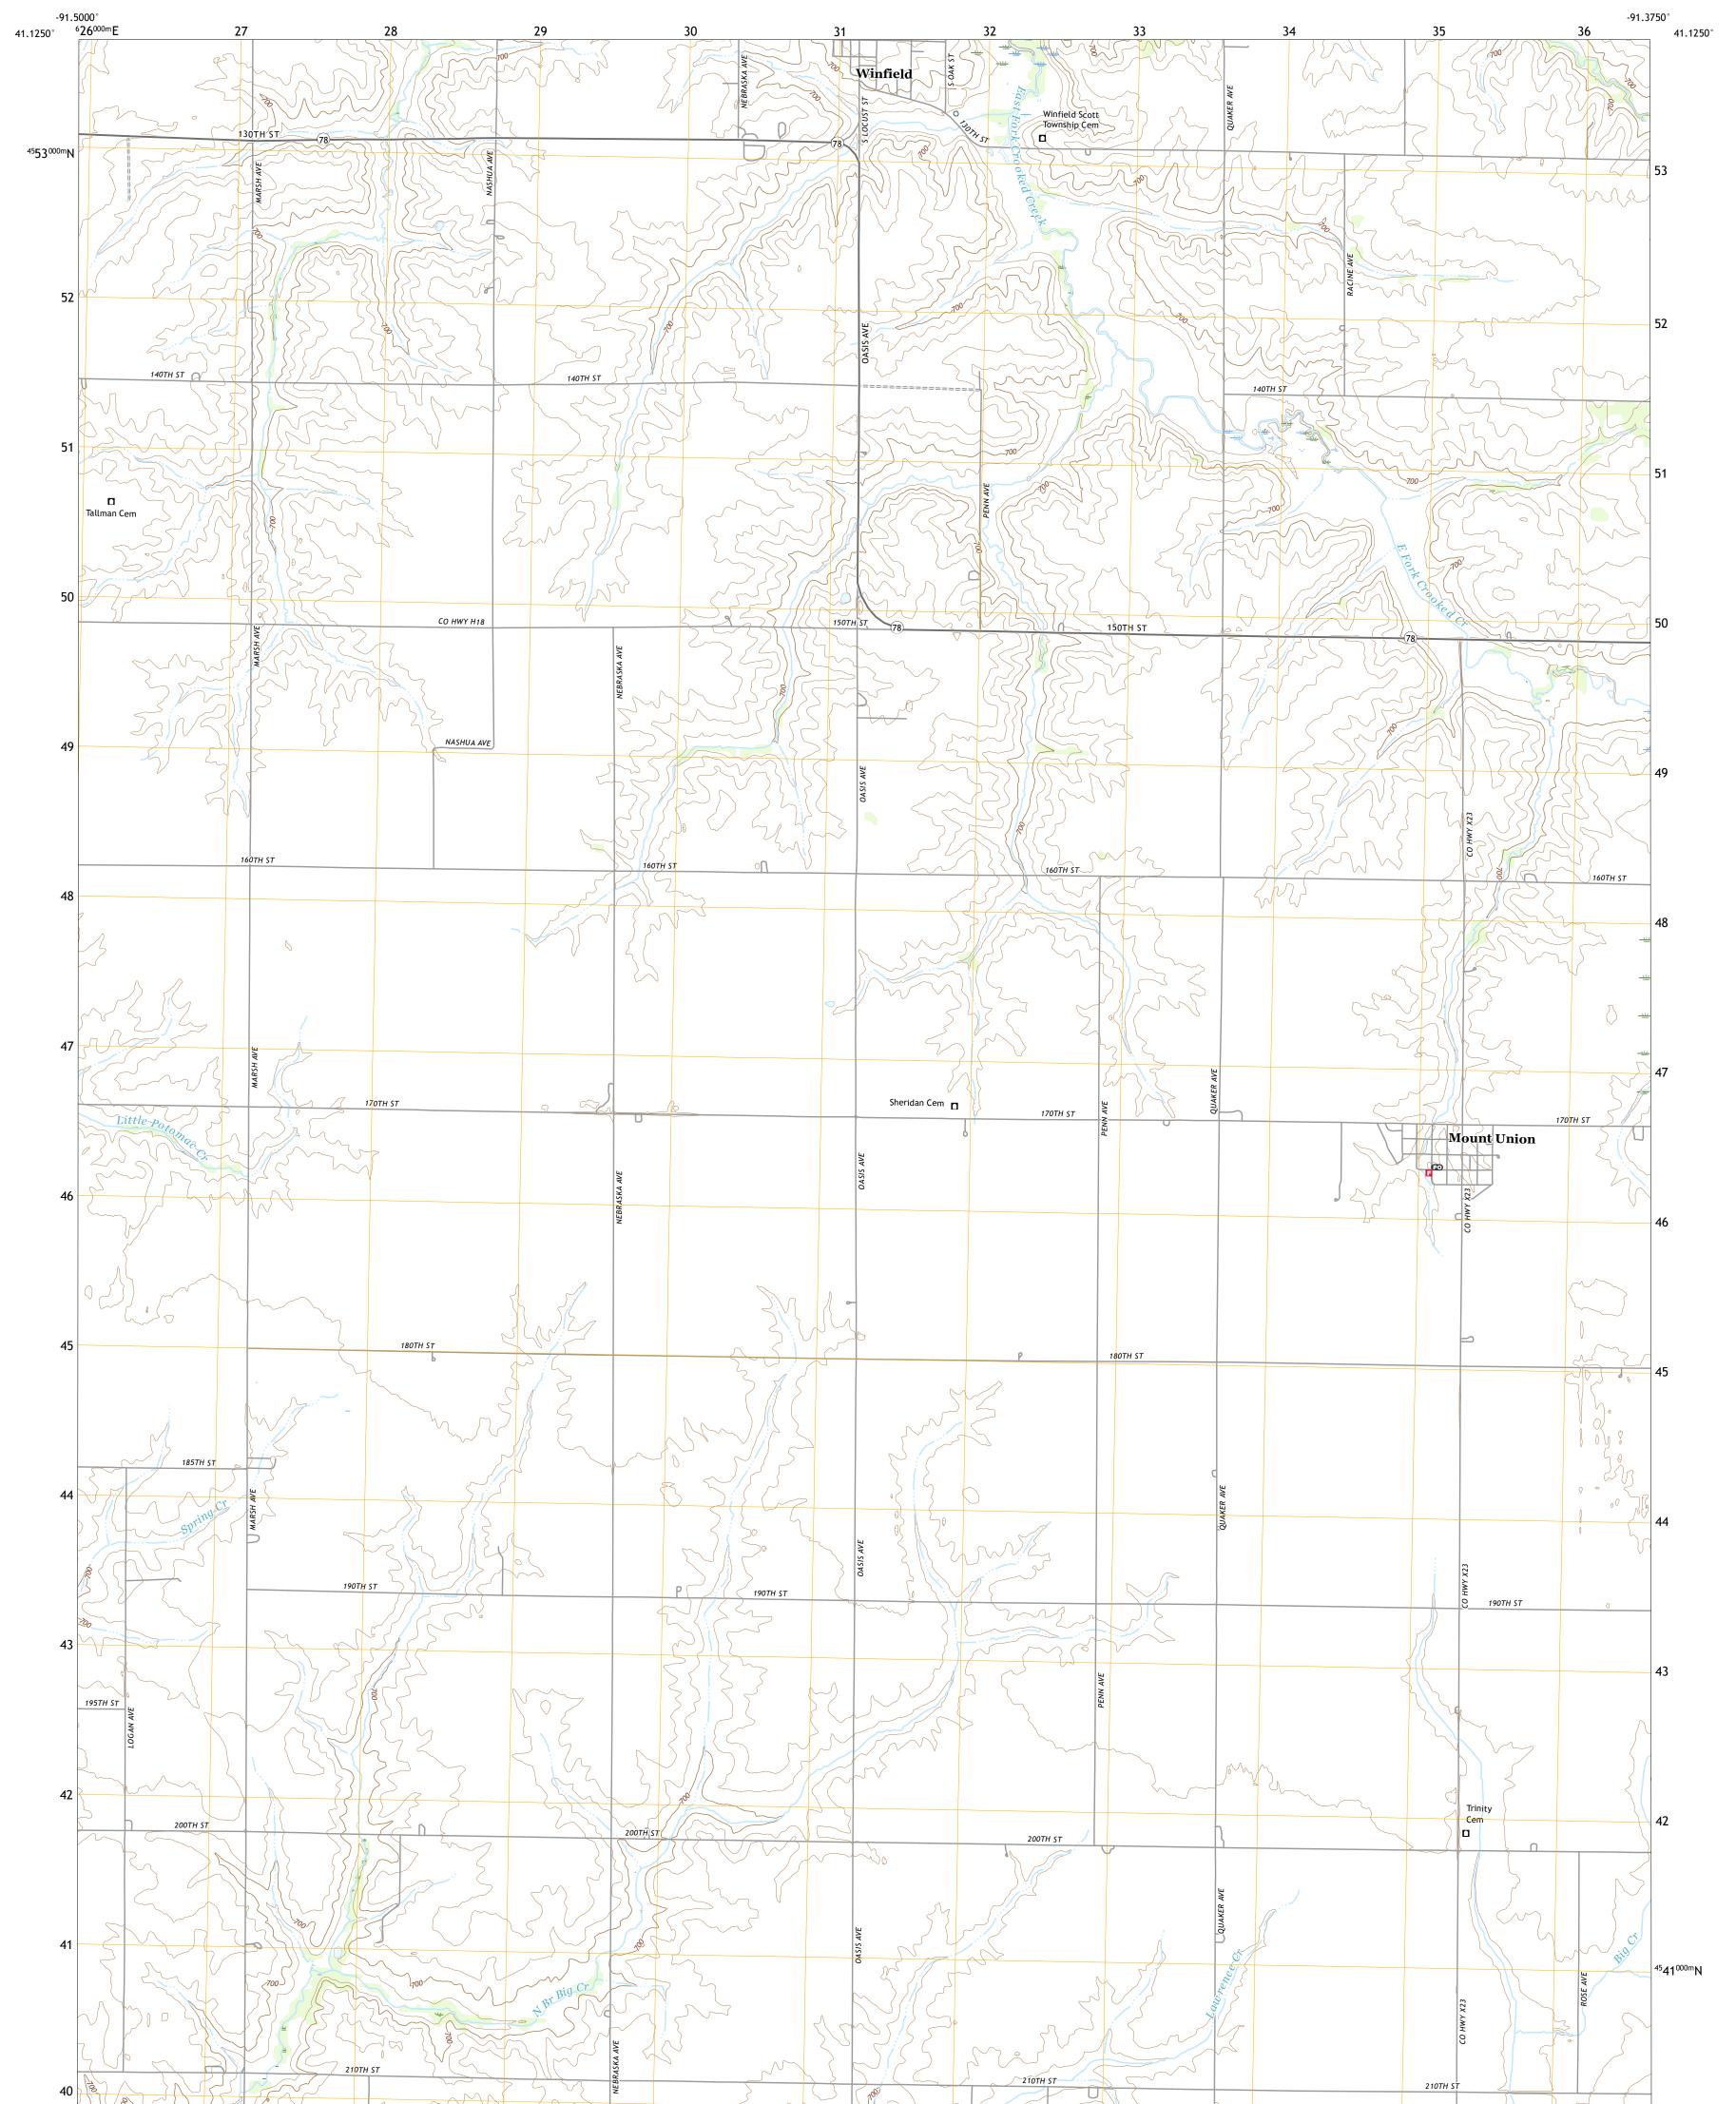

## U.S. DEPARTMENT OF THE INTERIOR U.S. GEOLOGICAL SURVEY

## WINFIELD SOUTH QUADRANGLE IOWA - HENRY COUNTY 7.5-MINUTE SERIES

Produced by the United States Geological Survey North American Datum of 1983 (NAD83) World Geodetic System of 1984 (WGS84). Projection and 1 000-meter grid:Universal Transverse Mercator, Zone 15T This map is not a legal document. Boundaries may be generalized for this map scale. Private lands within government reservations may not be shown. Obtain permission before entering private lands.