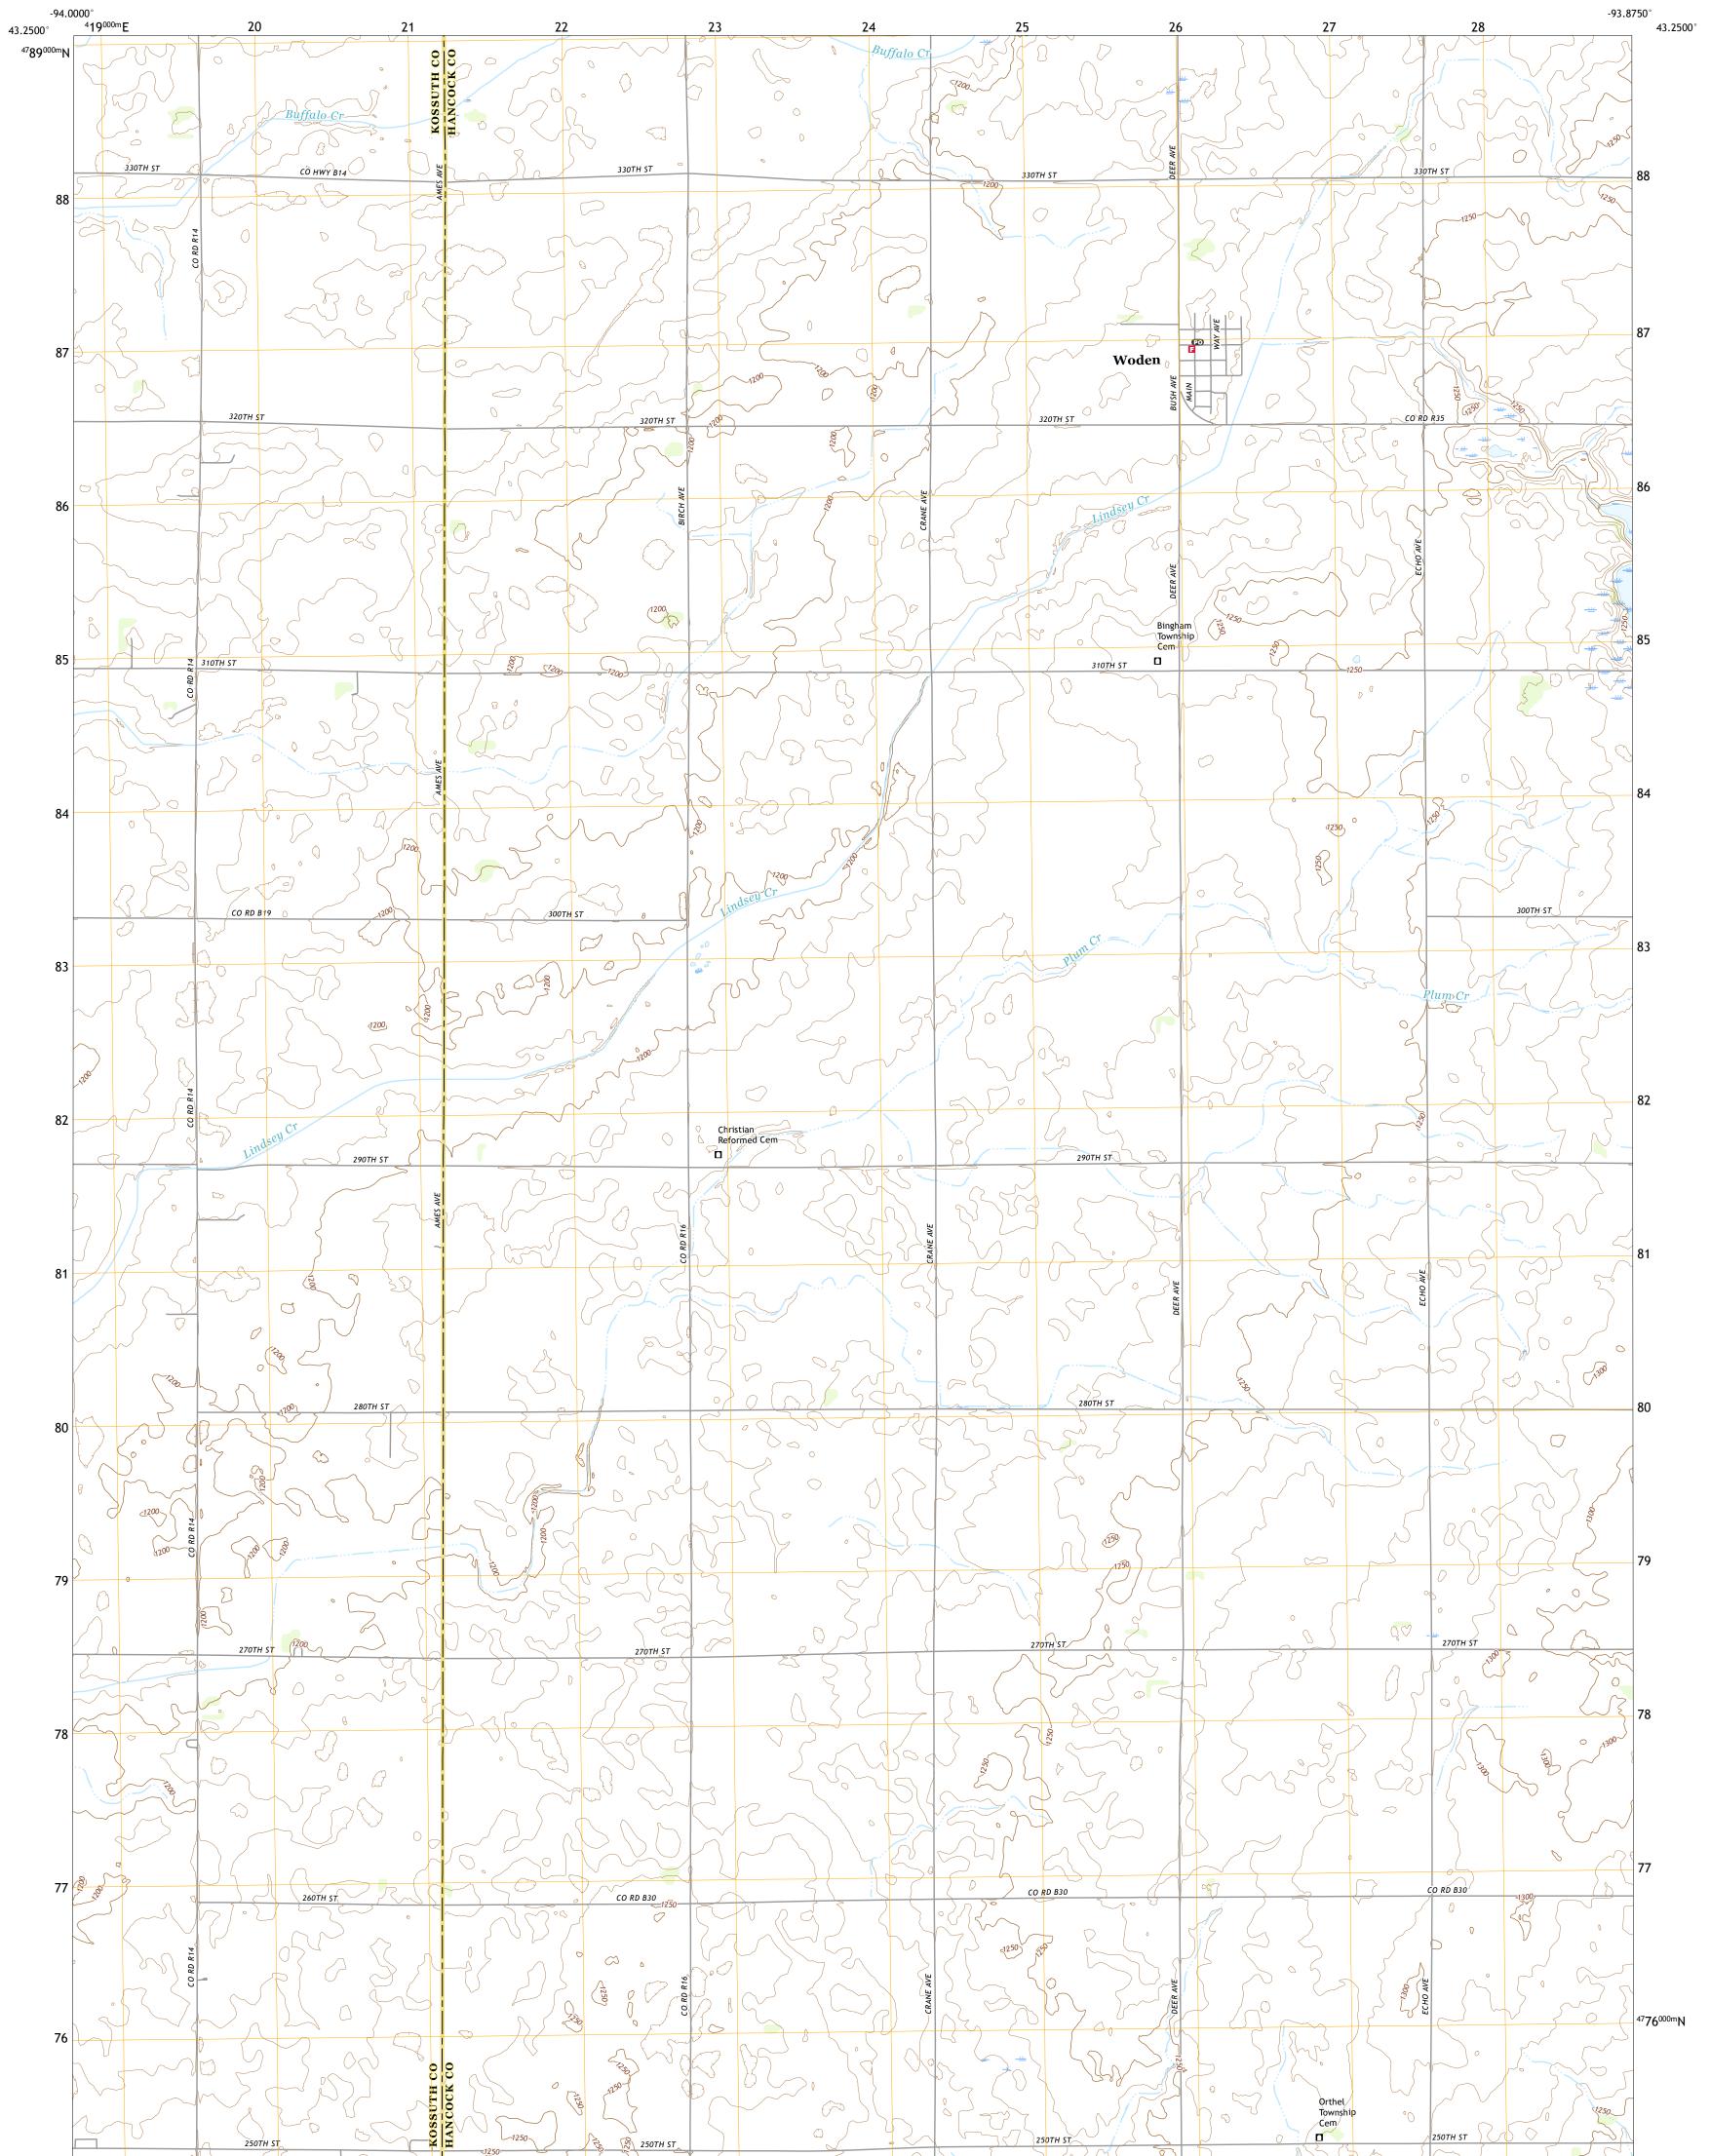

## U.S. DEPARTMENT OF THE INTERIOR U.S. GEOLOGICAL SURVEY

WODEN QUADRANGLE IOWA 7.5-MINUTE SERIES

Produced by the United States Geological Survey North American Datum of 1983 (NAD83) World Geodetic System of 1984 (WGS84). Projection and 1 000-meter grid:Universal Transverse Mercator, Zone 15T This map is not a legal document. Boundaries may be generalized for this map scale. Private lands within government reservations may not be shown. Obtain permission before entering private lands.

Imagery.......NAIP, September 2017 - October 2017Roads......U.S.CensusNames......GNIS, 2001 - 2018Hydrography.....NationalHydrography Dataset, 2004 - 2018Contours.....NationalElevationBoundaries.....Multiplesources; seeMetlands......BLM, 2017Wetlands......FWSNationalWetlandsInventory2002