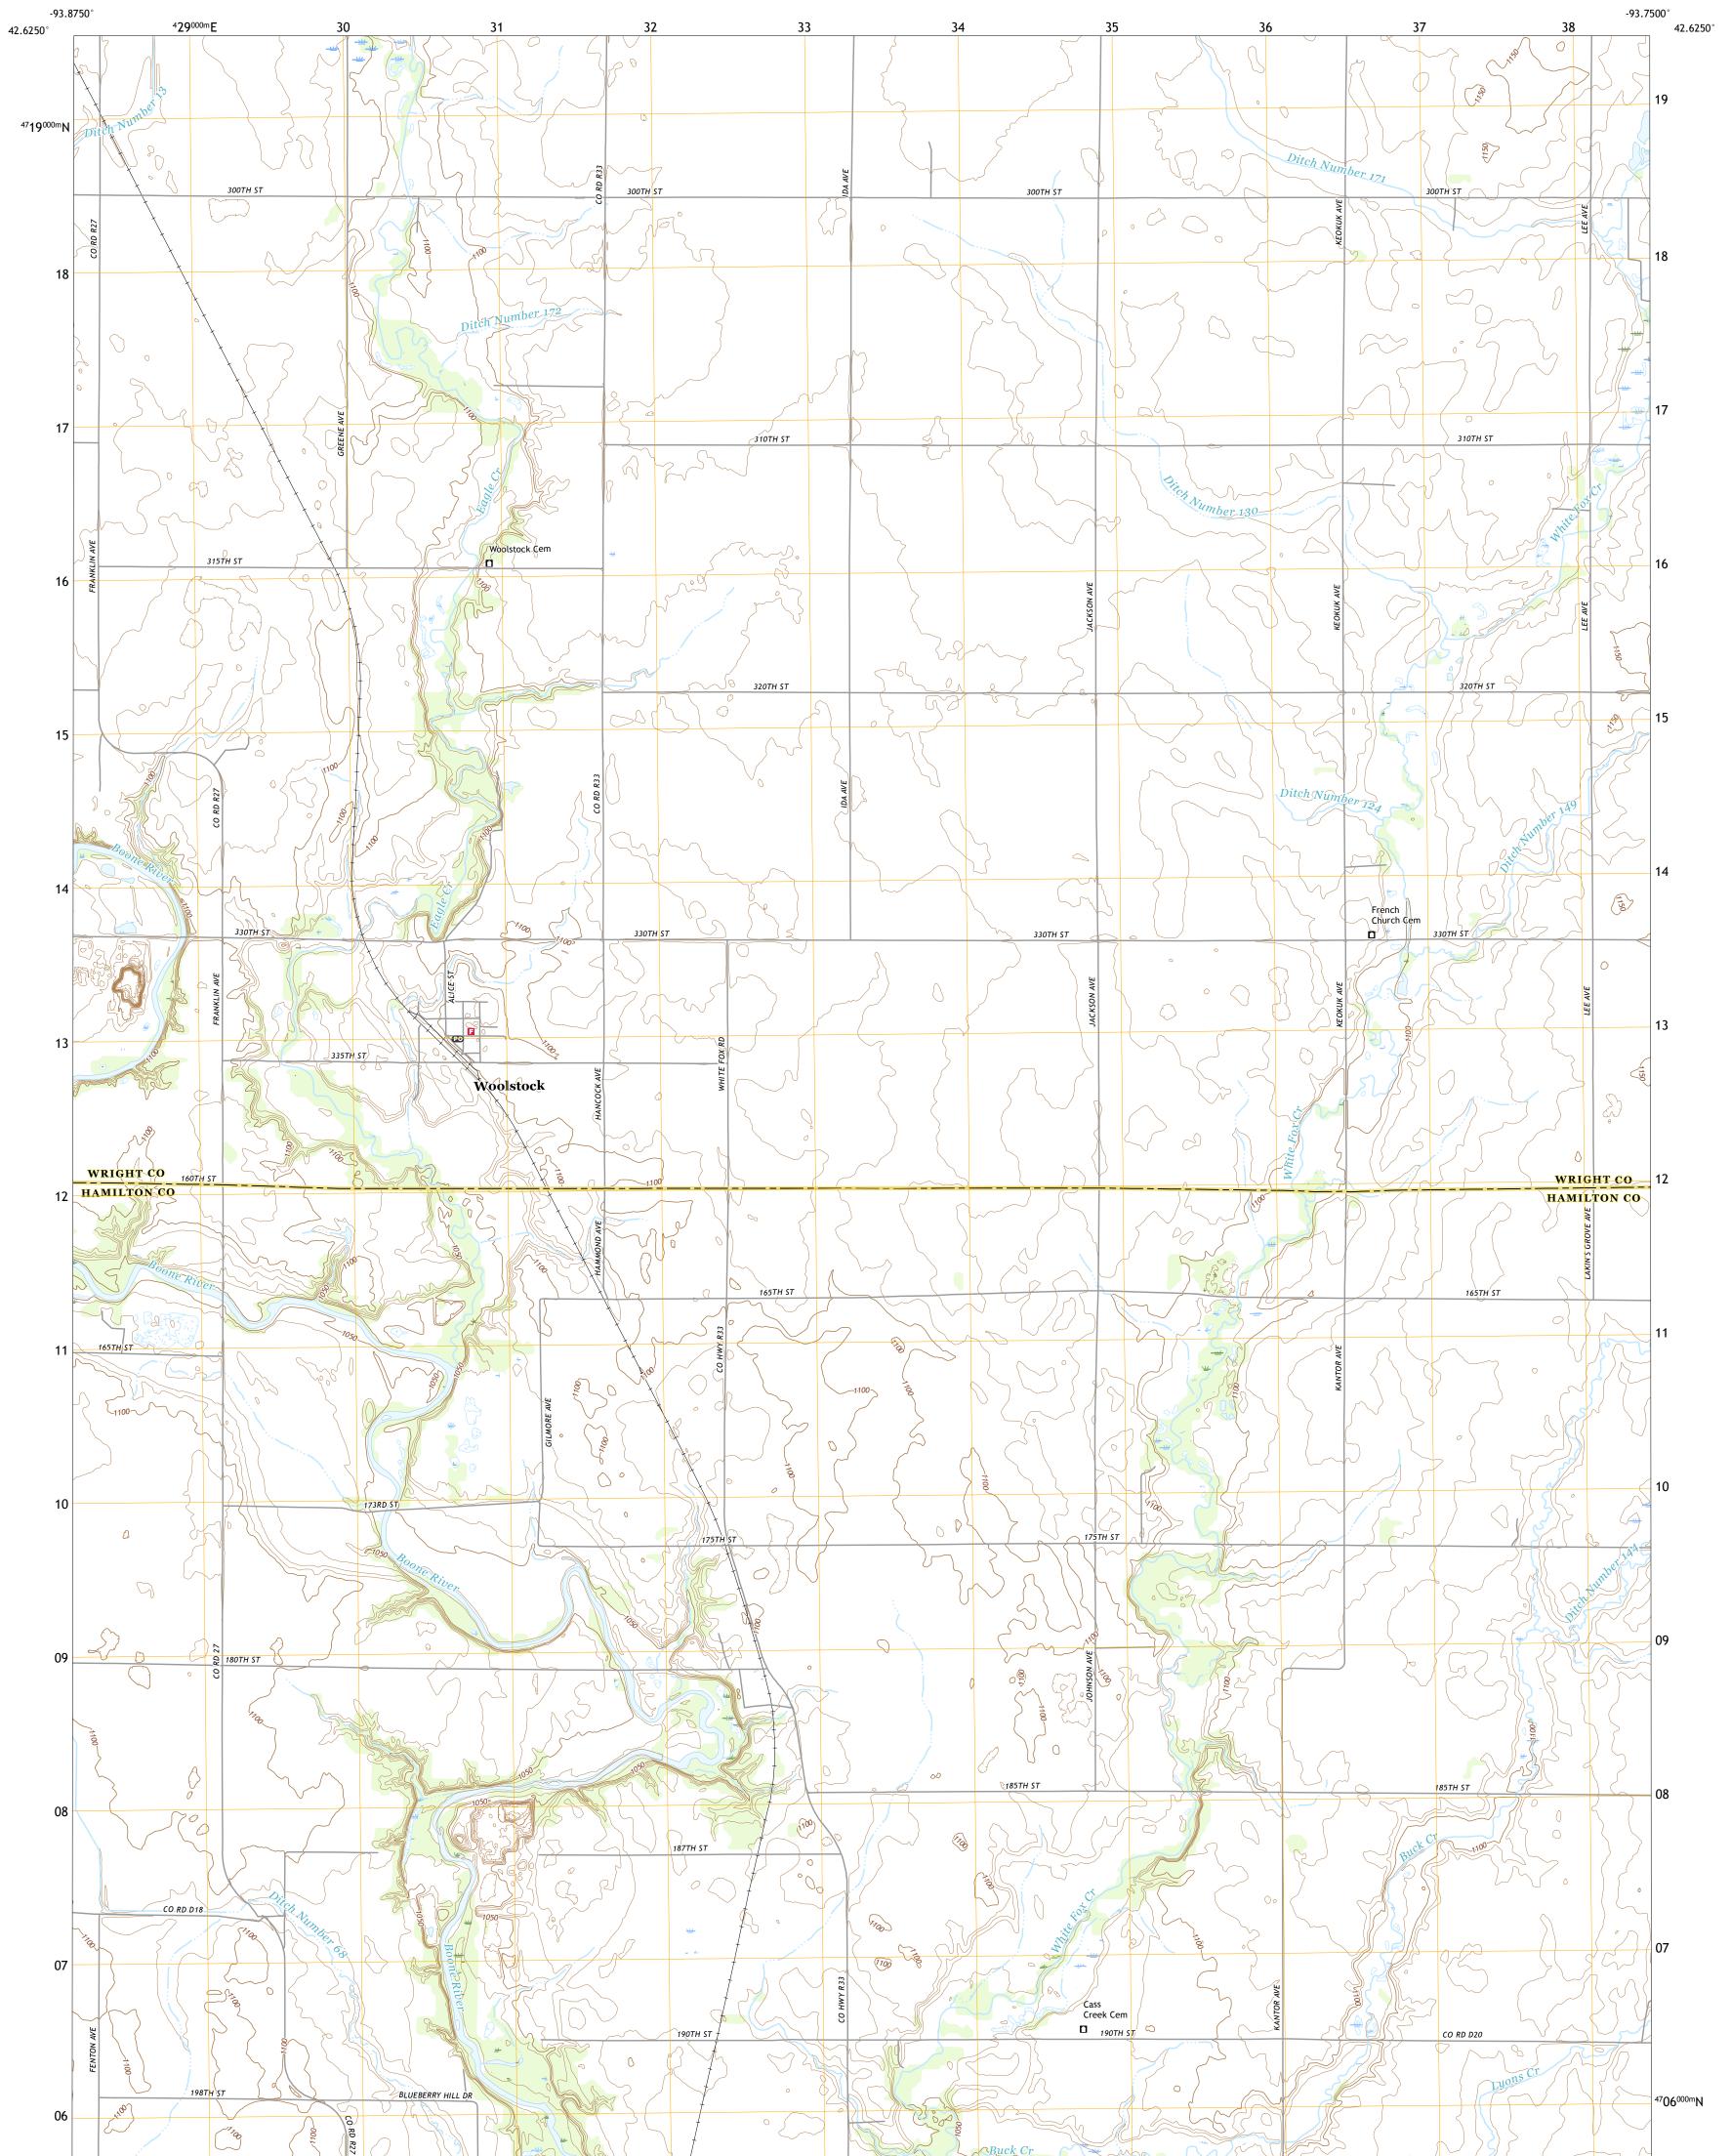

## U.S. DEPARTMENT OF THE INTERIOR U.S. GEOLOGICAL SURVEY

WOOLSTOCK QUADRANGLE IOWA 7.5-MINUTE SERIES

Produced by the United States Geological Survey North American Datum of 1983 (NAD83) World Geodetic System of 1984 (WGS84). Projection and 1 000-meter grid:Universal Transverse Mercator, Zone 15T This map is not a legal document. Boundaries may be generalized for this map scale. Private lands within government reservations may not be shown. Obtain permission before entering private lands.

Imagery.... Roads..... Names..... ......NAIP, August 2017 - October 2017 U.S. Census Bureau, 2018 ......GNIS, 1979 - 2018 .... 

State Route