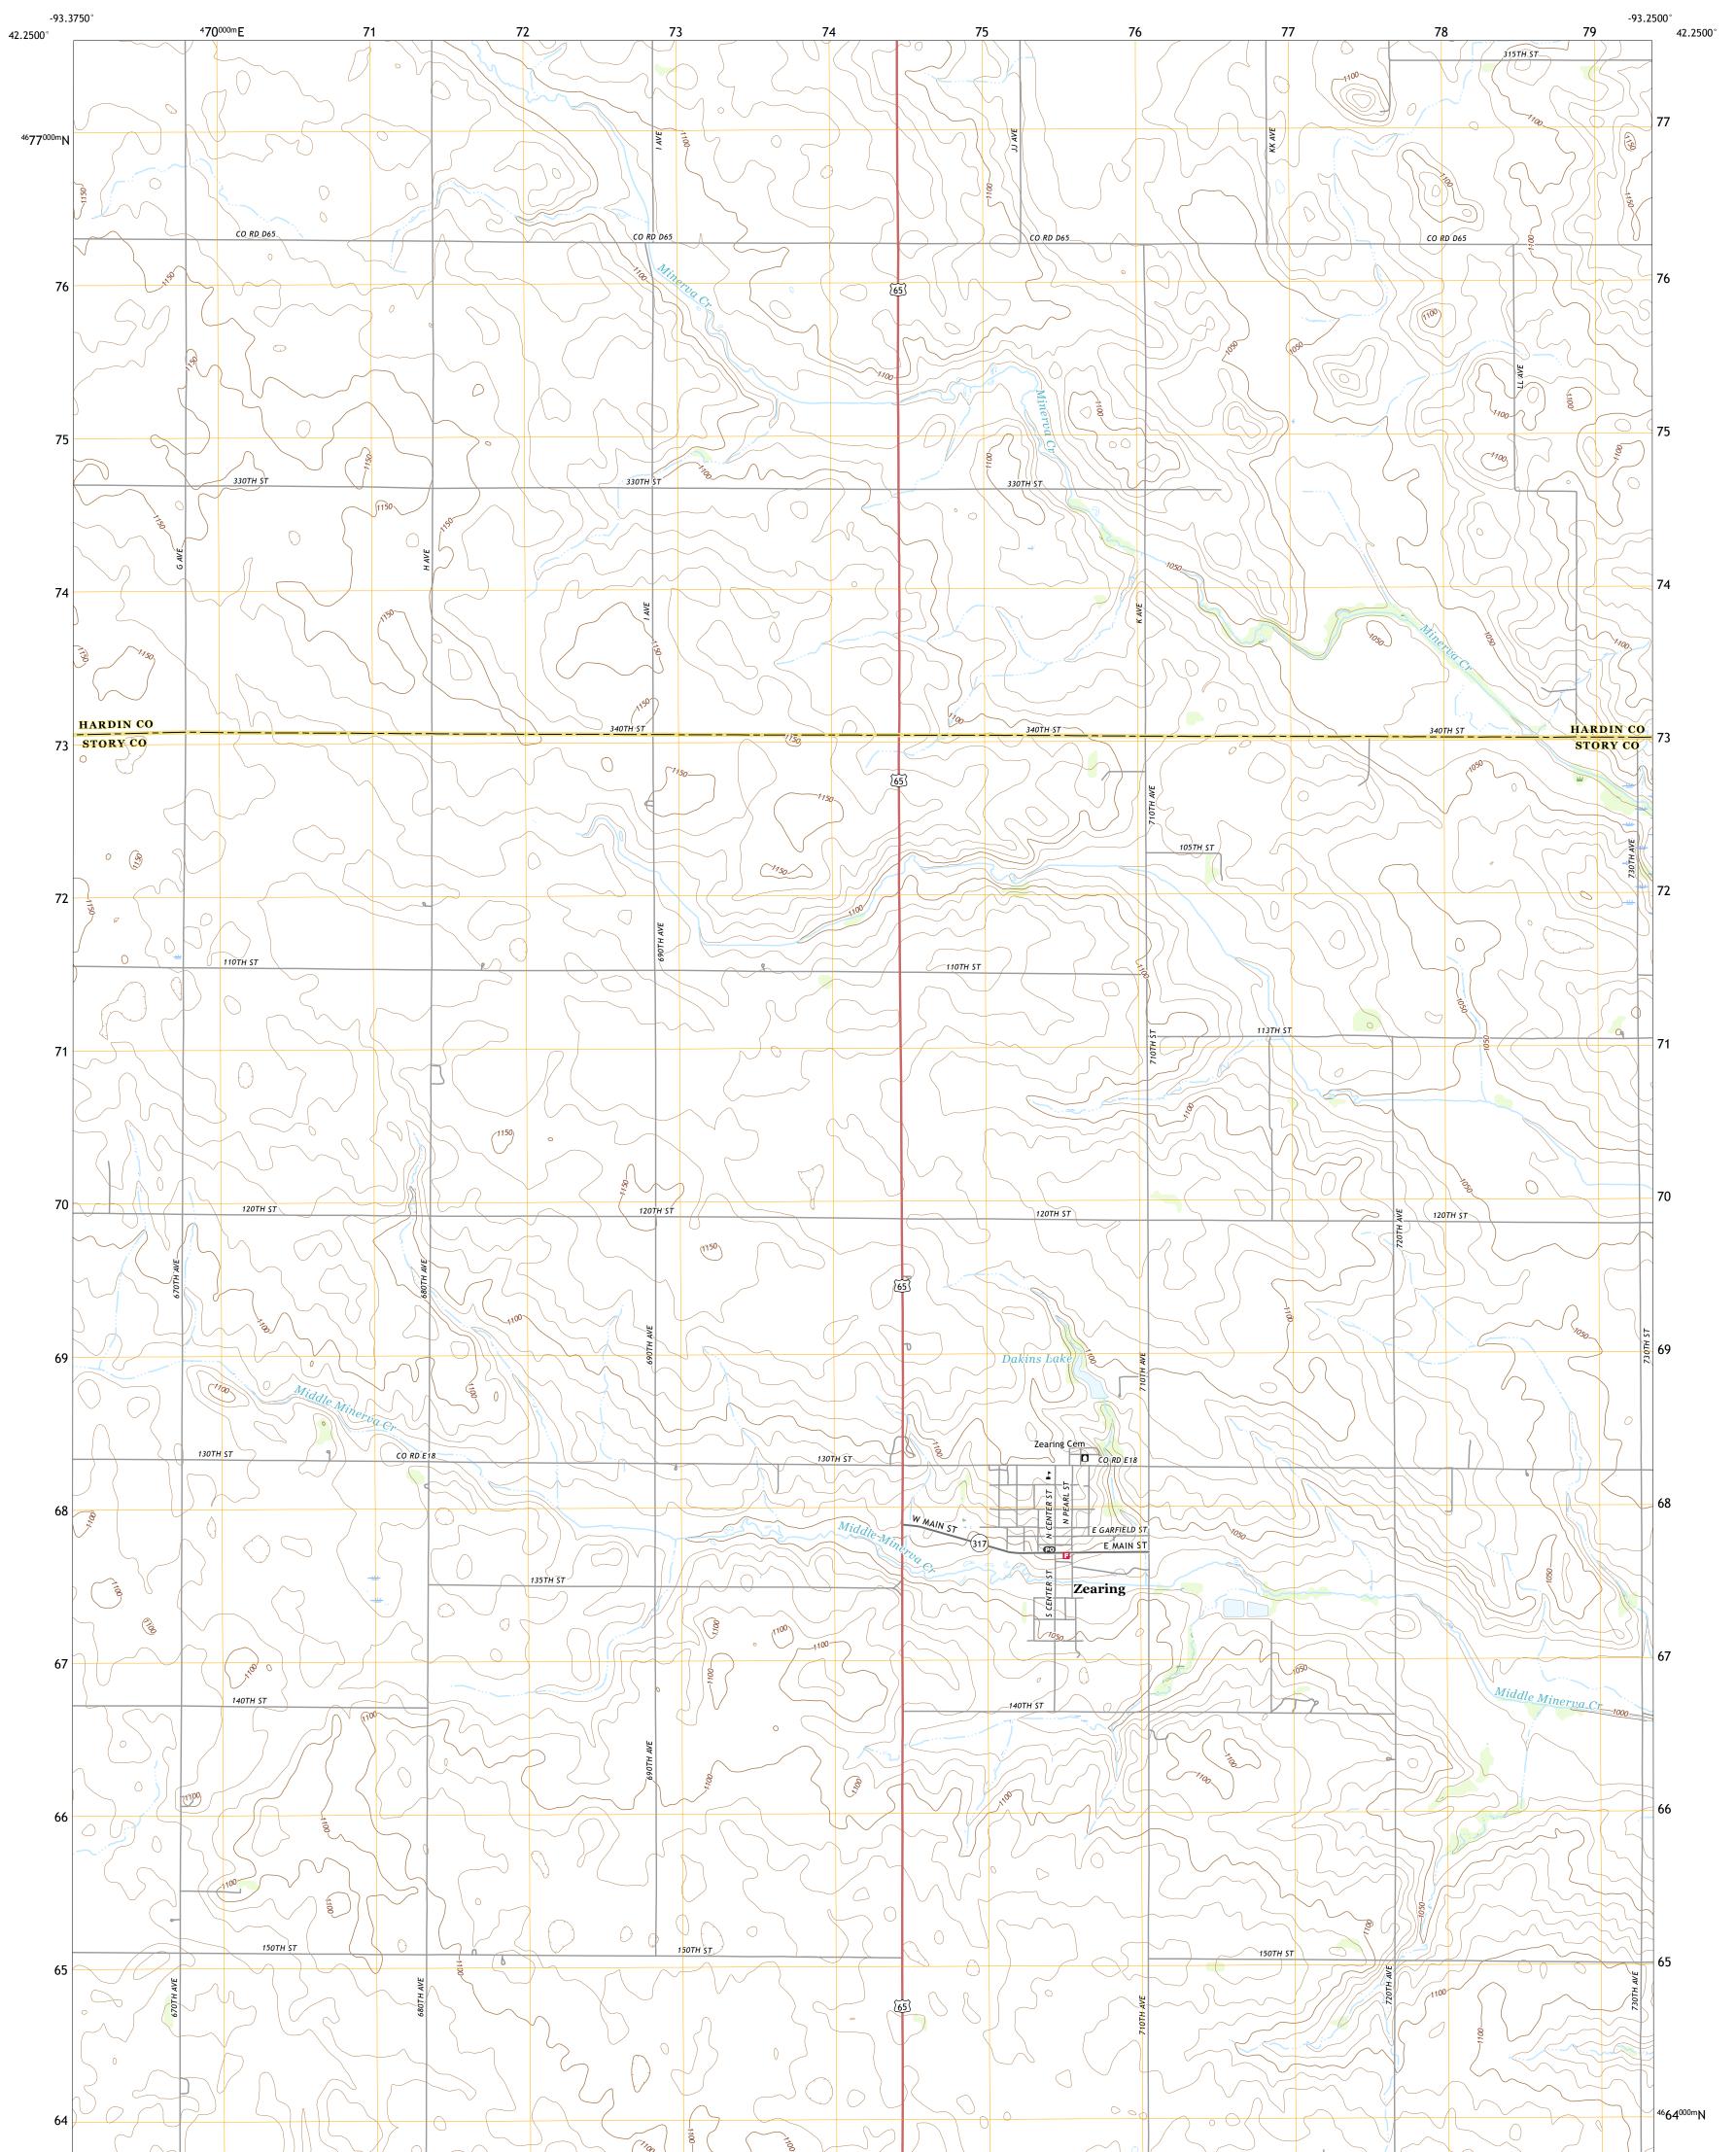

## U.S. DEPARTMENT OF THE INTERIOR U.S. GEOLOGICAL SURVEY

ZEARING QUADRANGLE IOWA 7.5-MINUTE SERIES

Produced by the United States Geological Survey North American Datum of 1983 (NAD83) World Geodetic System of 1984 (WGS84). Projection and 1 000-meter grid:Universal Transverse Mercator, Zone 15T This map is not a legal document. Boundaries may be generalized for this map scale. Private lands within government reservations may not be shown. Obtain permission before entering private lands.

Imagery.... Roads..... Names..... ...NAIP, September 2017 - October 2017 U.S. Census Bureau, 2018 ......GNIS, 2003 - 2018 .....National Hydrography Dataset, 2005 - 2018 ......National Elevation Dataset, 2012 ......Nultiple sources; see metadata file 2016 - 2017 Survey System......BLM, 2017 Hydrography..... Hydrography..... Contours......Multiple sources; Boundaries......Multiple sources; Public Land Survey System...... Wotlands......FWS Natio<sup>,</sup> National Wetlands Inventory 2002