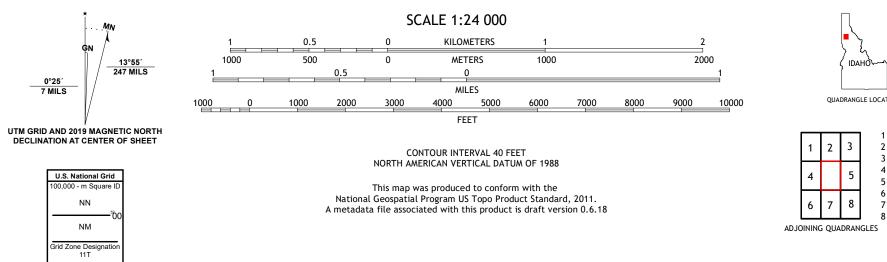

IDAHO -

QUADRANGLE LOCATION

1 Emida

2 Fernwood

3 Clarkia 4 Sand Mountain

6 Deary 7 Bovill

5 Bechtel Butte

8 McGary Butte