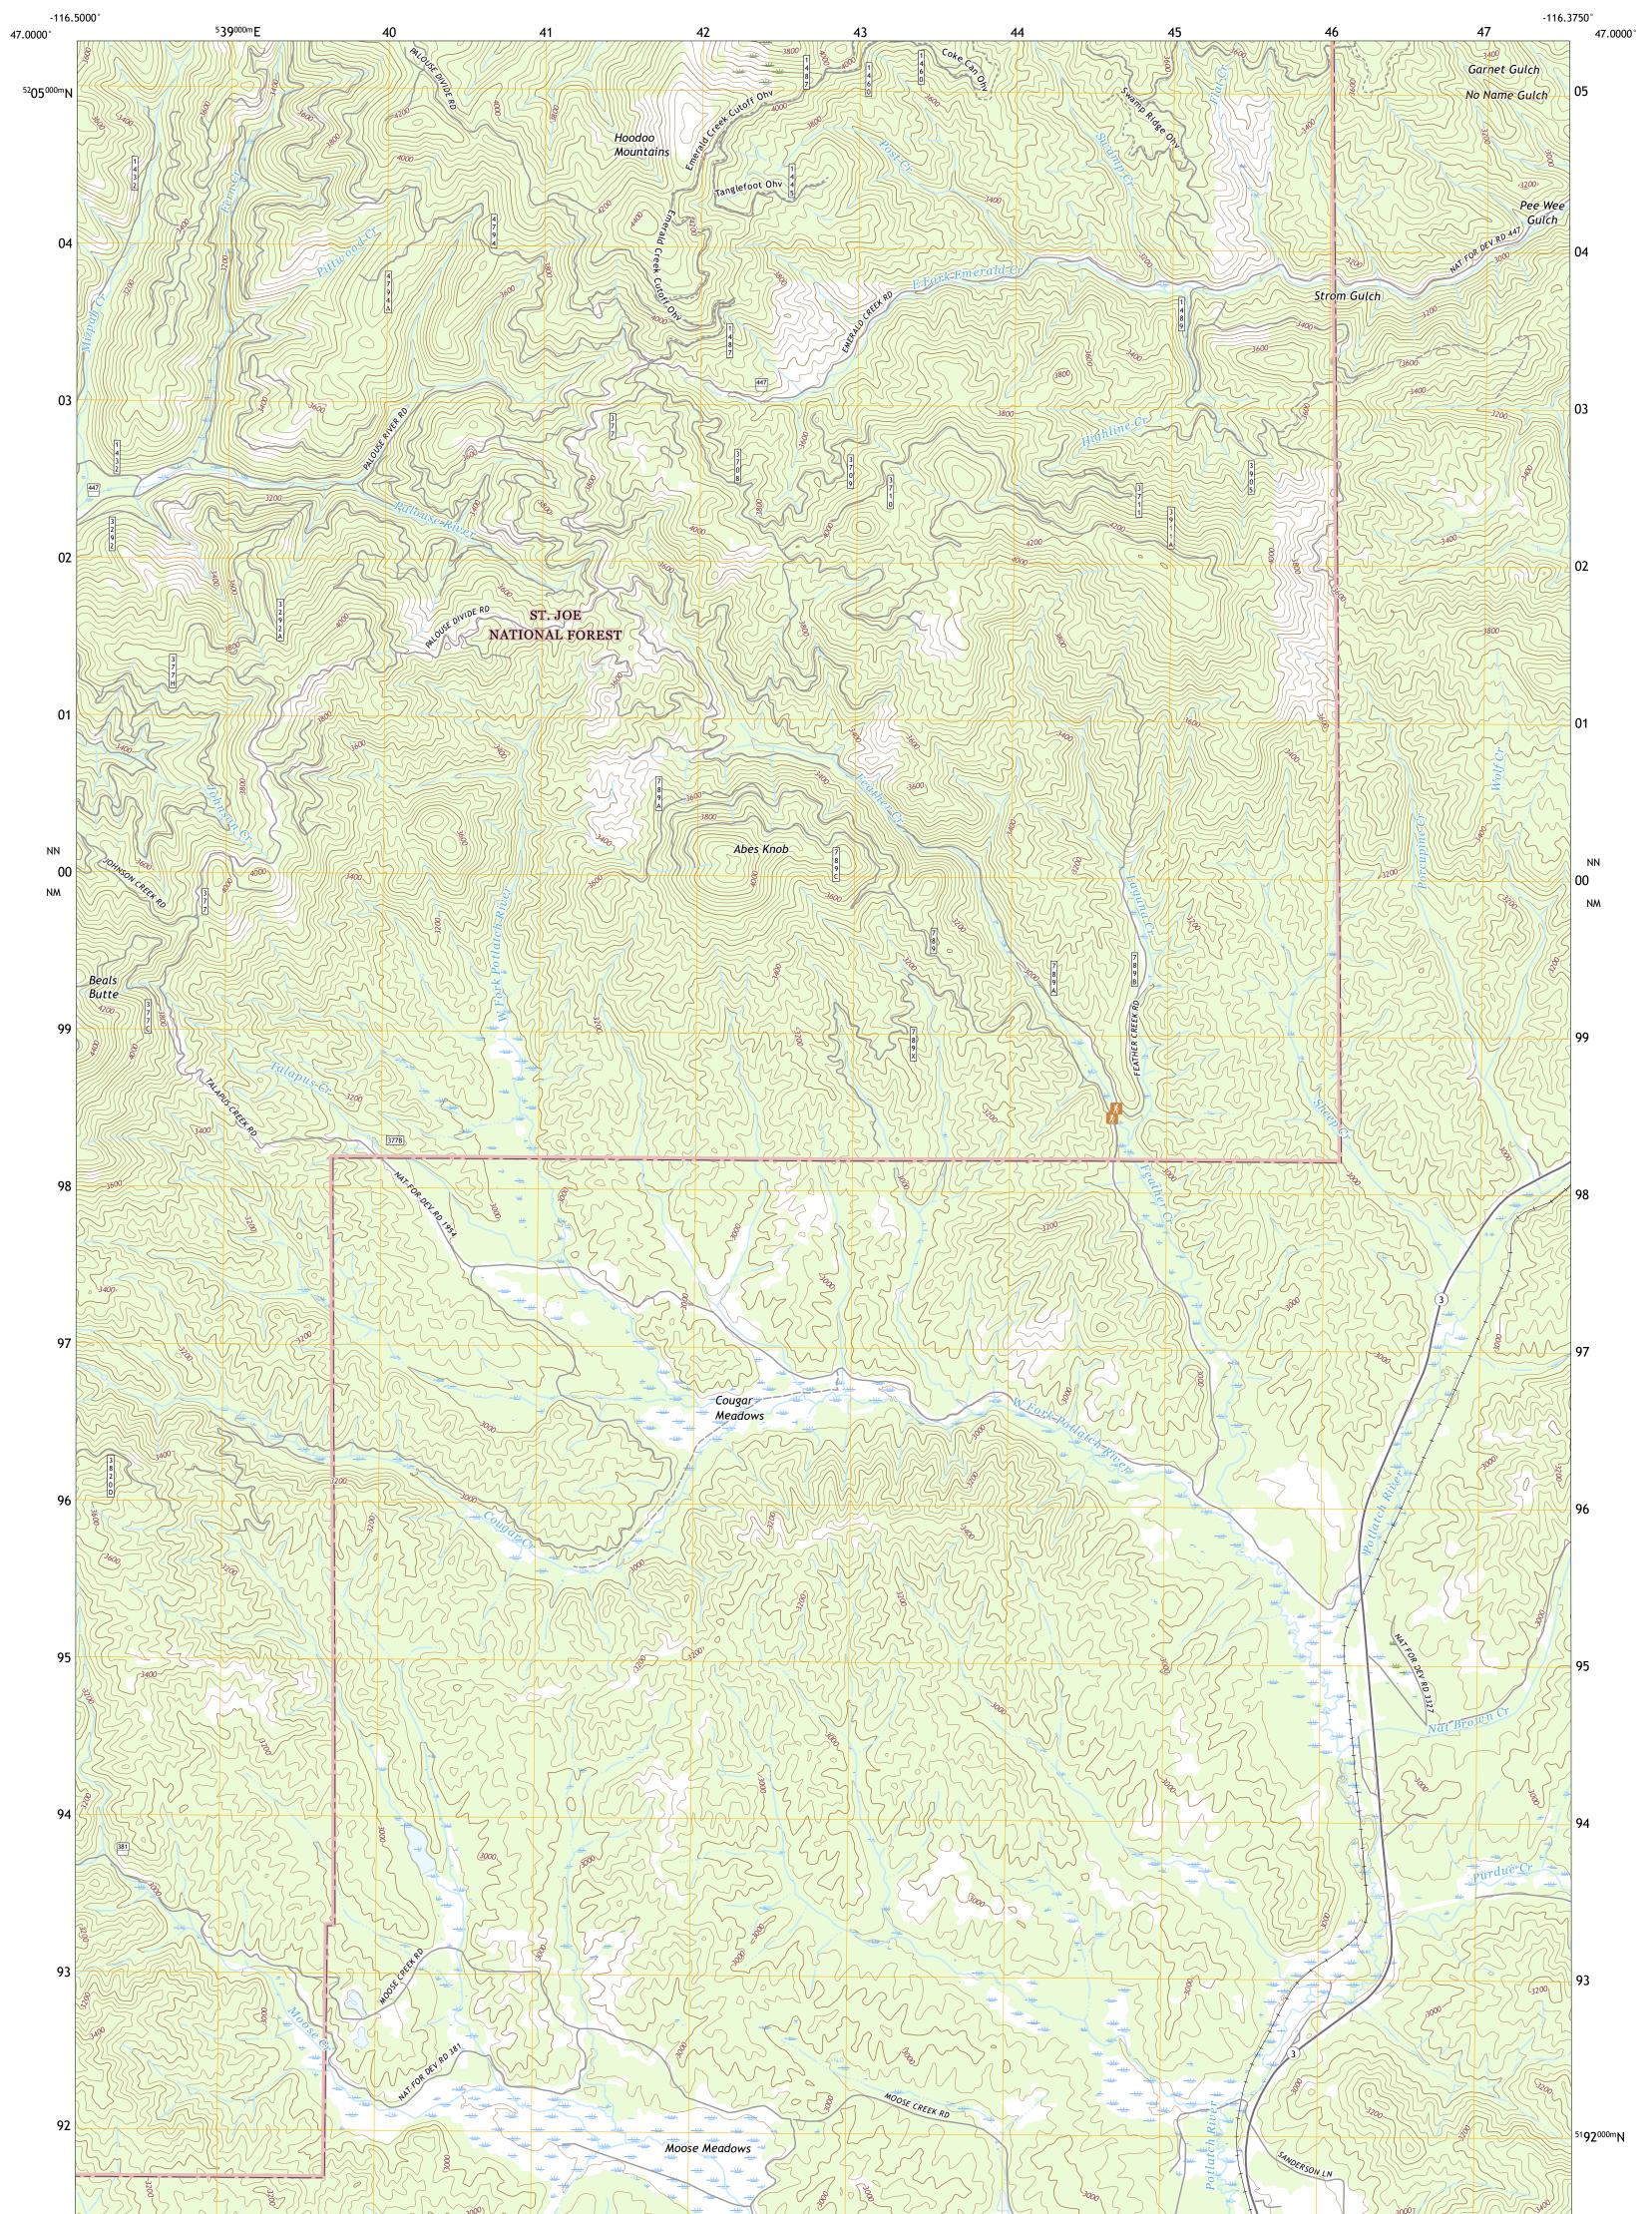

ULS STORES

ABES KNOB QUADRANGLE IDAHO - LATAH COUNTY 7.5-MINUTE SERIES

**Produced by the United States Geological Survey** North American Datum of 1983 (NAD83) World Geodetic System of 1984 (WGS84). Projection and 1 000-meter grid:Universal Transverse Mercator, Zone 11T This map is not a legal document. Boundaries may be generalized for this map scale. Private lands within government reservations may not be shown. Obtain permission before entering private lands.