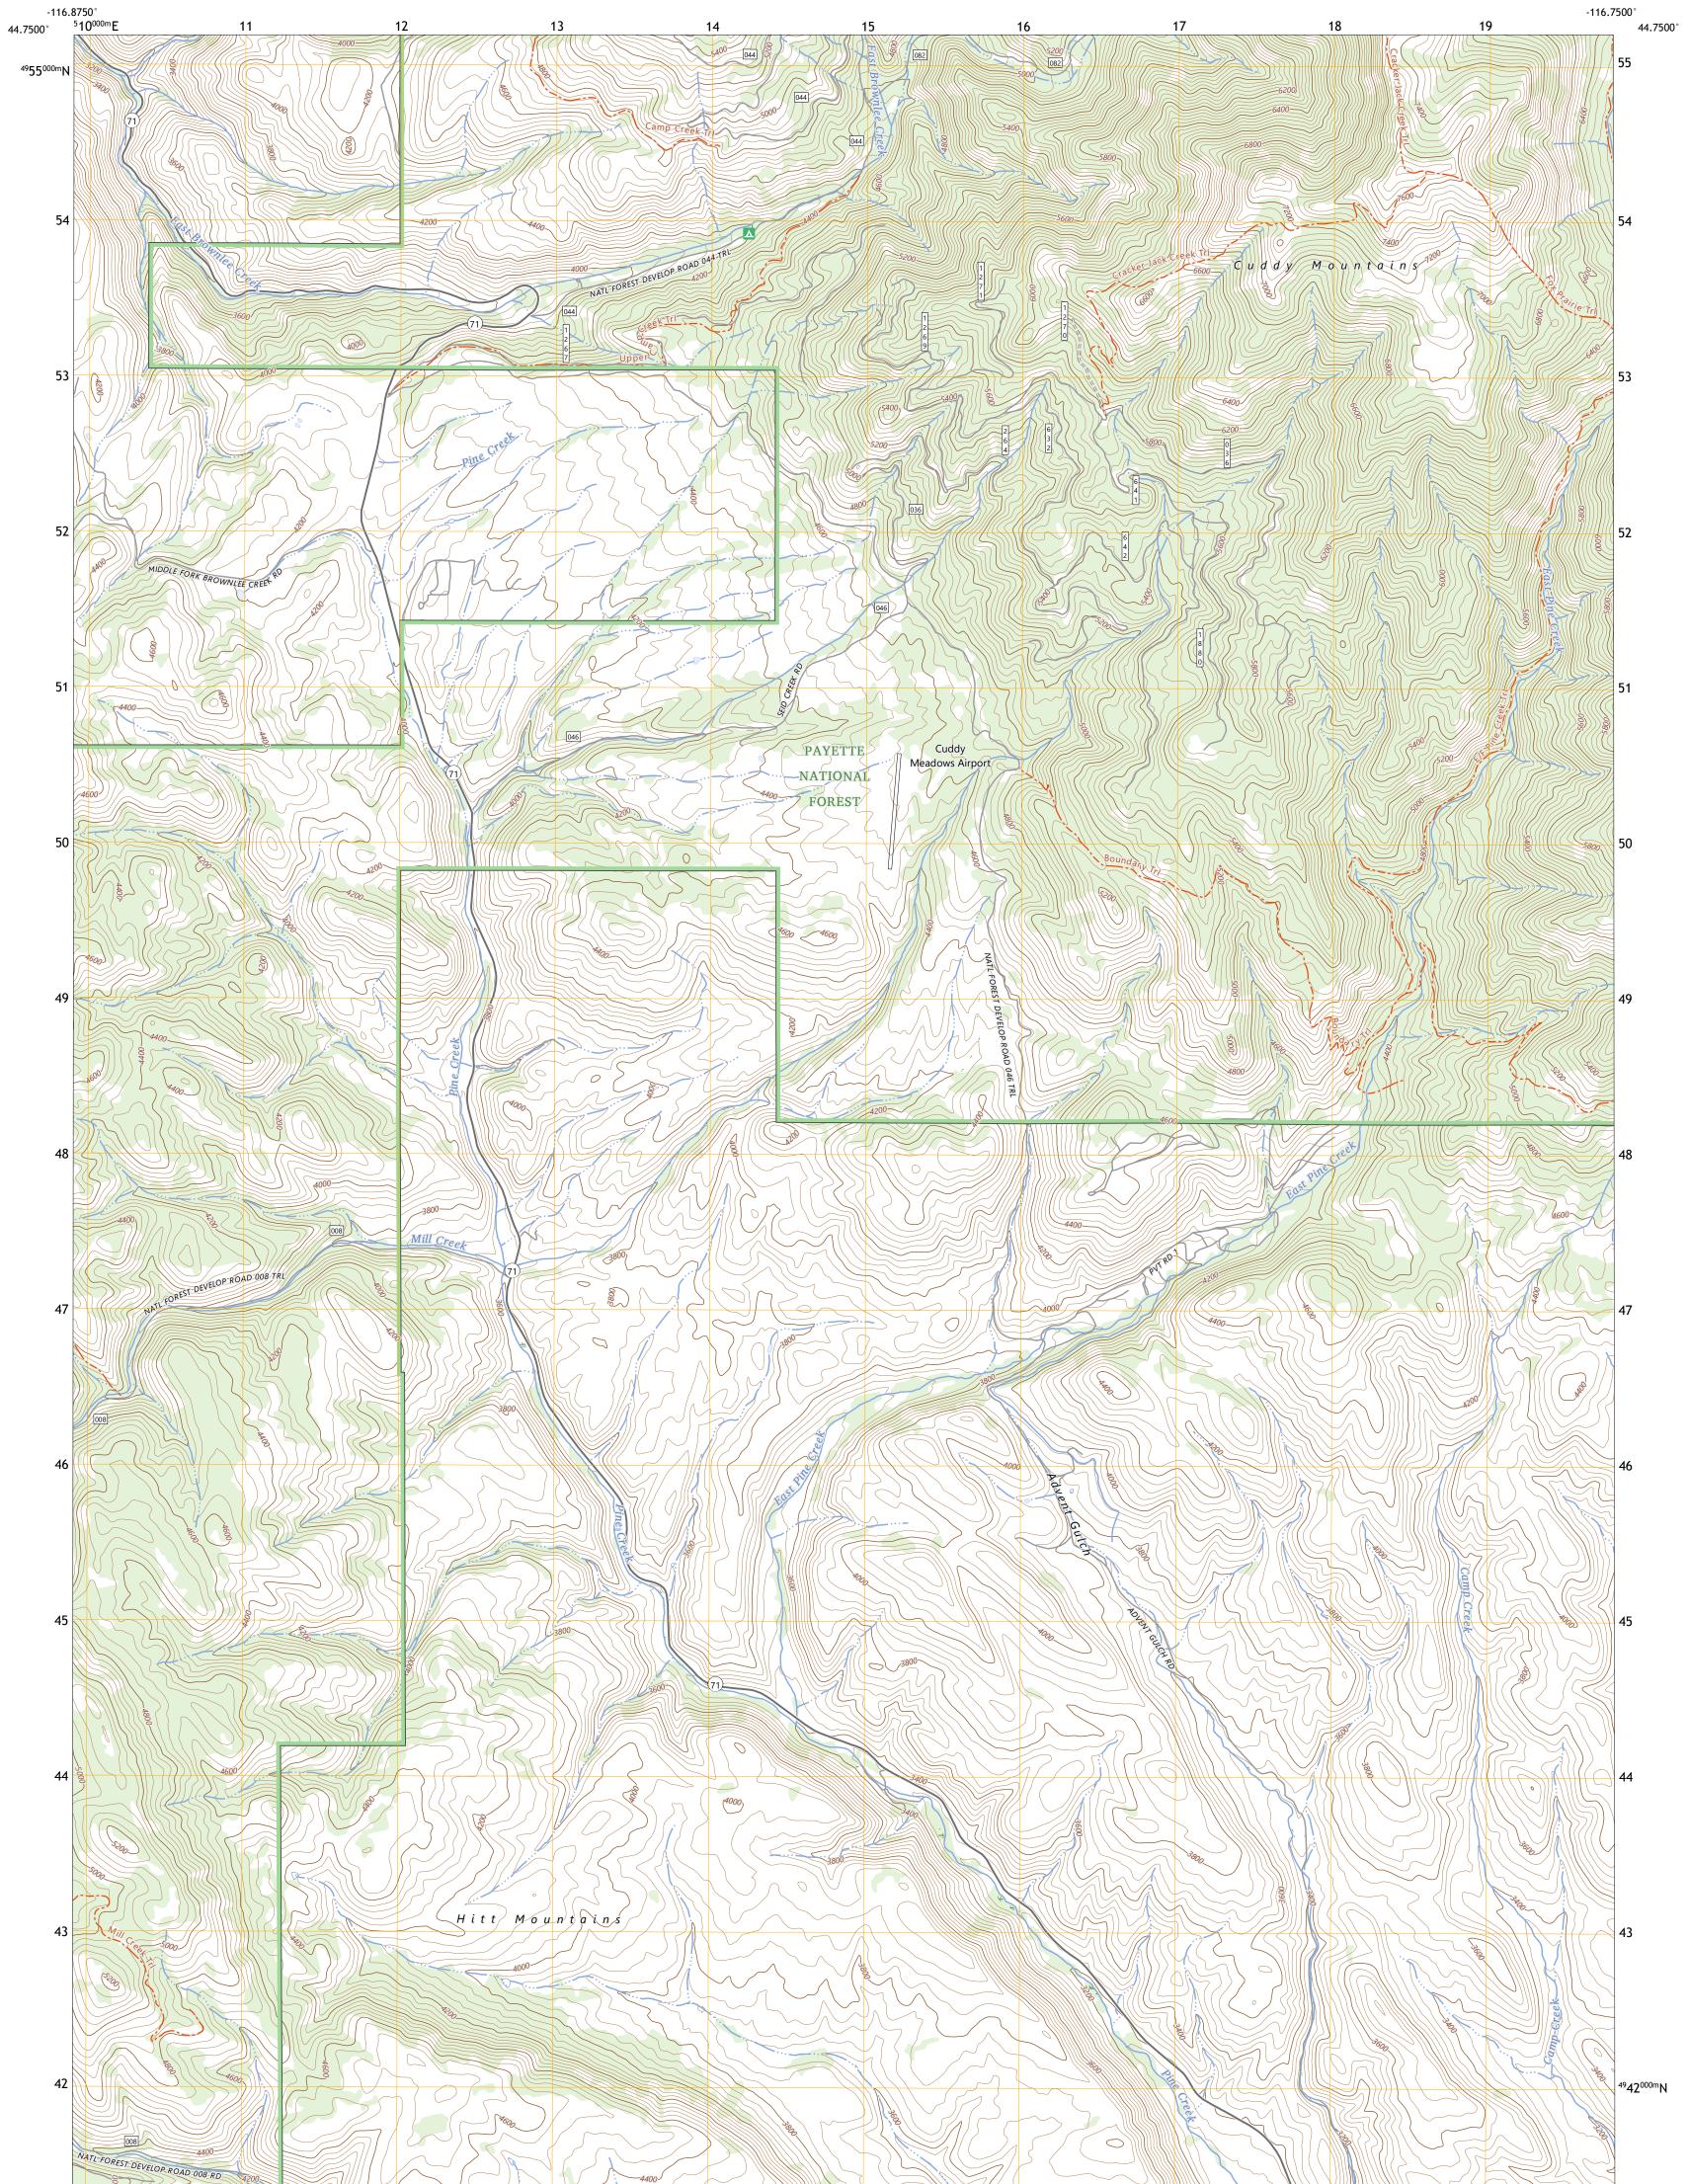

ULST SHERE

ADVENT GULCH QUADRANGLE IDAHO - WASHINGTON COUNTY 7.5-MINUTE SERIES

Produced by the United States Geological Survey North American Datum of 1983 (NAD83) World Geodetic System of 1984 (WGS84). Projection and 1 000-meter grid:Universal Transverse Mercator, Zone 11T This map is not a legal document. Boundaries may be generalized for this map scale. Private lands within government reservations may not be shown. Obtain permission before entering private lands.