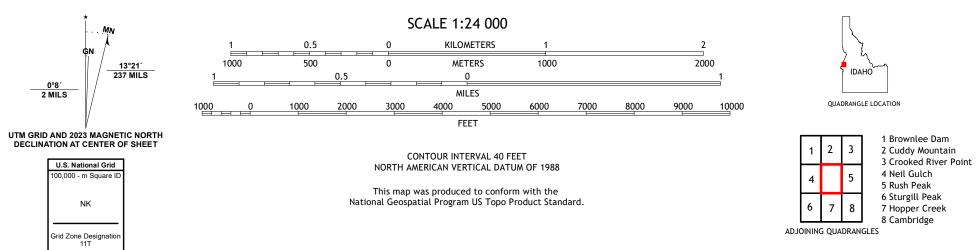

ULST SHERE

ADVENT GULCH QUADRANGLE IDAHO - WASHINGTON COUNTY 7.5-MINUTE SERIES

Produced by the United States Geological Survey North American Datum of 1983 (NAD83) World Geodetic System of 1984 (WGS84). Projection and 1 000-meter grid:Universal Transverse Mercator, Zone 11T This map is not a legal document. Boundaries may be generalized for this map scale. Private lands within government reservations may not be shown. Obtain permission before entering private lands.