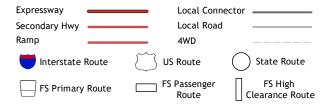

ROAD CLASSIFICATION

Check with local Forest Service unit for current travel conditions and restrictions.

ADVENT GULCH, ID

2024