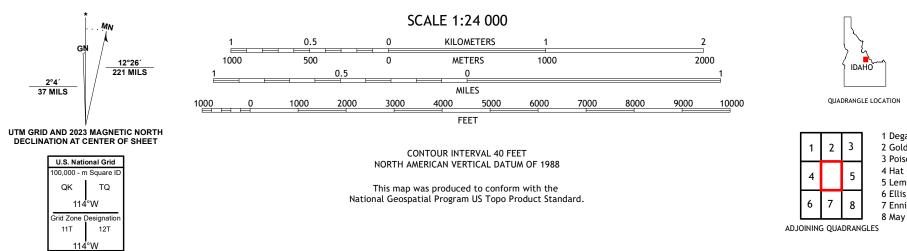

The National Map US Topo

UTS STREET

ALLISON CREEK QUADRANGLE IDAHO - LEMHI COUNTY 7.5-MINUTE SERIES

**Produced by the United States Geological Survey** North American Datum of 1983 (NAD83) World Geodetic System of 1984 (WGS84). Projection and 1 000-meter grid:Universal Transverse Mercator, Zone 11T\12T This map is not a legal document. Boundaries may be generalized for this map scale. Private lands within government reservations may not be shown. Obtain permission before entering private lands.

Check with local Forest Service unit for current travel conditions and restrictions.

ALLISON CREEK, ID

2024

1 Degan Mountain

2 Goldbug Ridge 3 Poison Peak

4 Hat Creek 5 Lem Peak

6 Ellis 7 Ennis Gulch

8 May Mountain