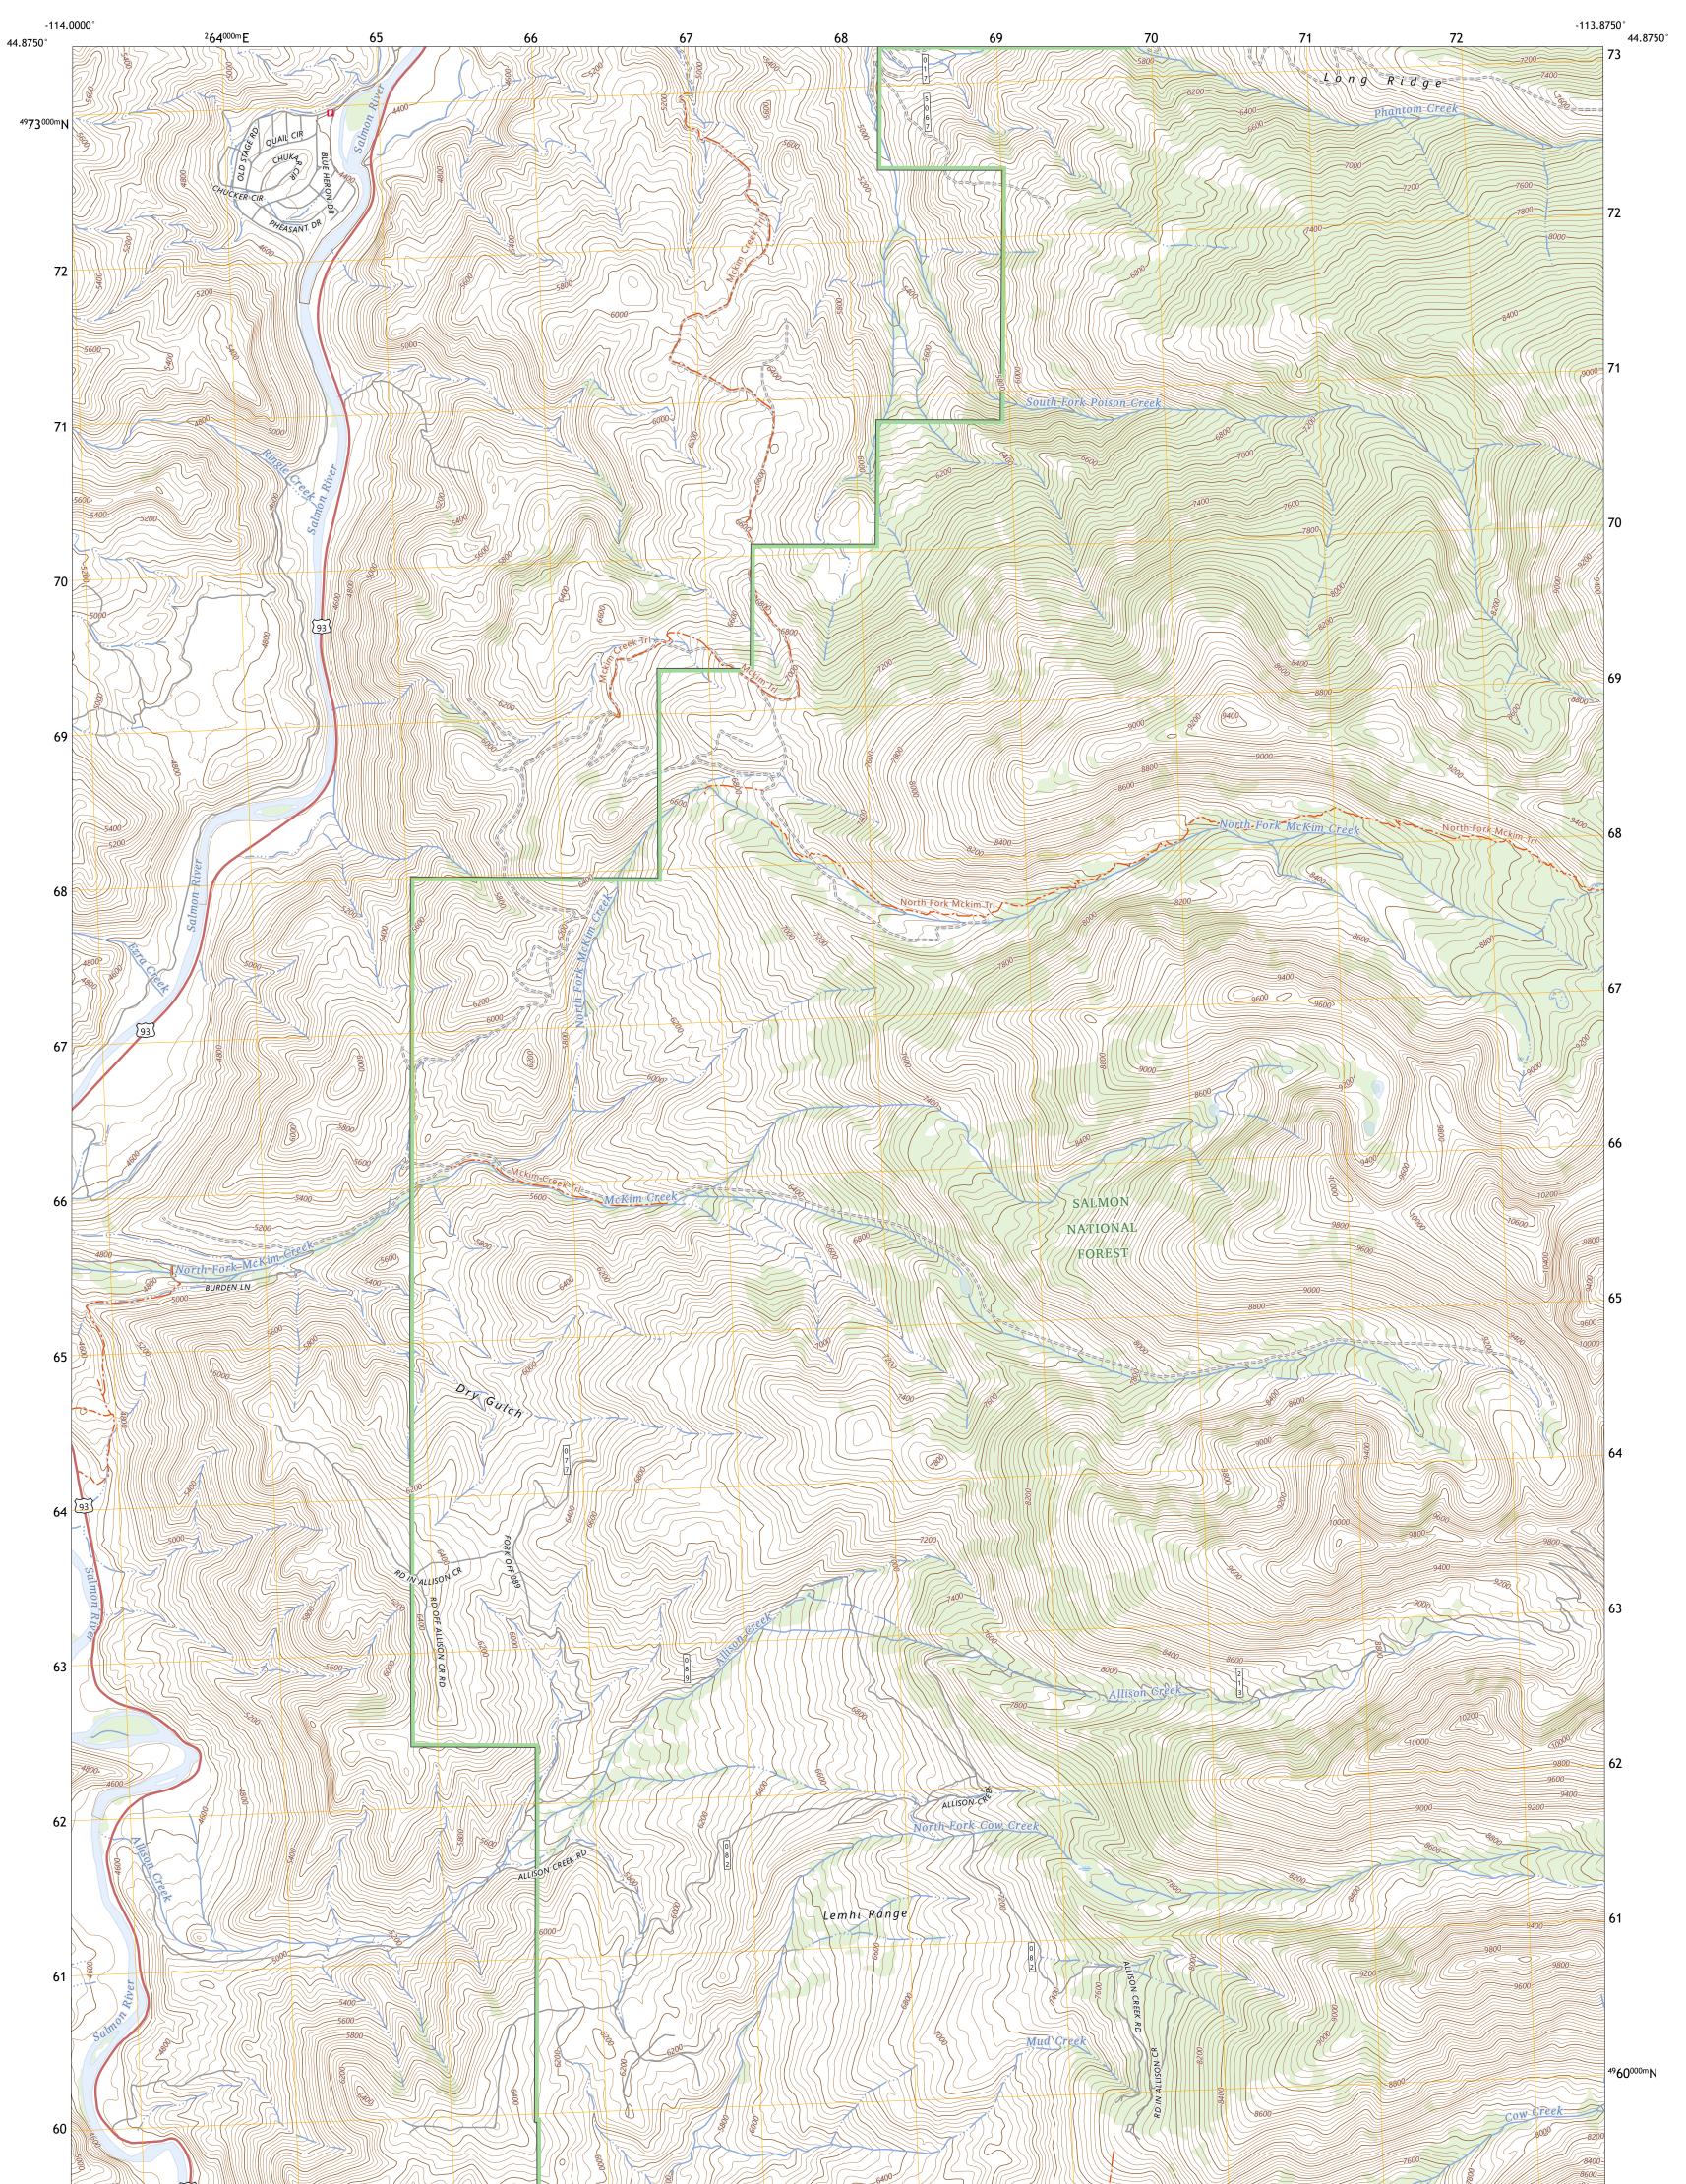

The National Map US Topo

UTS STREET

ALLISON CREEK QUADRANGLE IDAHO - LEMHI COUNTY 7.5-MINUTE SERIES

**Produced by the United States Geological Survey** North American Datum of 1983 (NAD83) World Geodetic System of 1984 (WGS84). Projection and 1 000-meter grid:Universal Transverse Mercator, Zone 11T\12T This map is not a legal document. Boundaries may be generalized for this map scale. Private lands within government reservations may not be shown. Obtain permission before entering private lands.

Check with local Forest Service unit for current travel conditions and restrictions.

ALLISON CREEK, ID

2024

1 Degan Mountain

2 Goldbug Ridge 3 Poison Peak

4 Hat Creek 5 Lem Peak

6 Ellis 7 Ennis Gulch

8 May Mountain