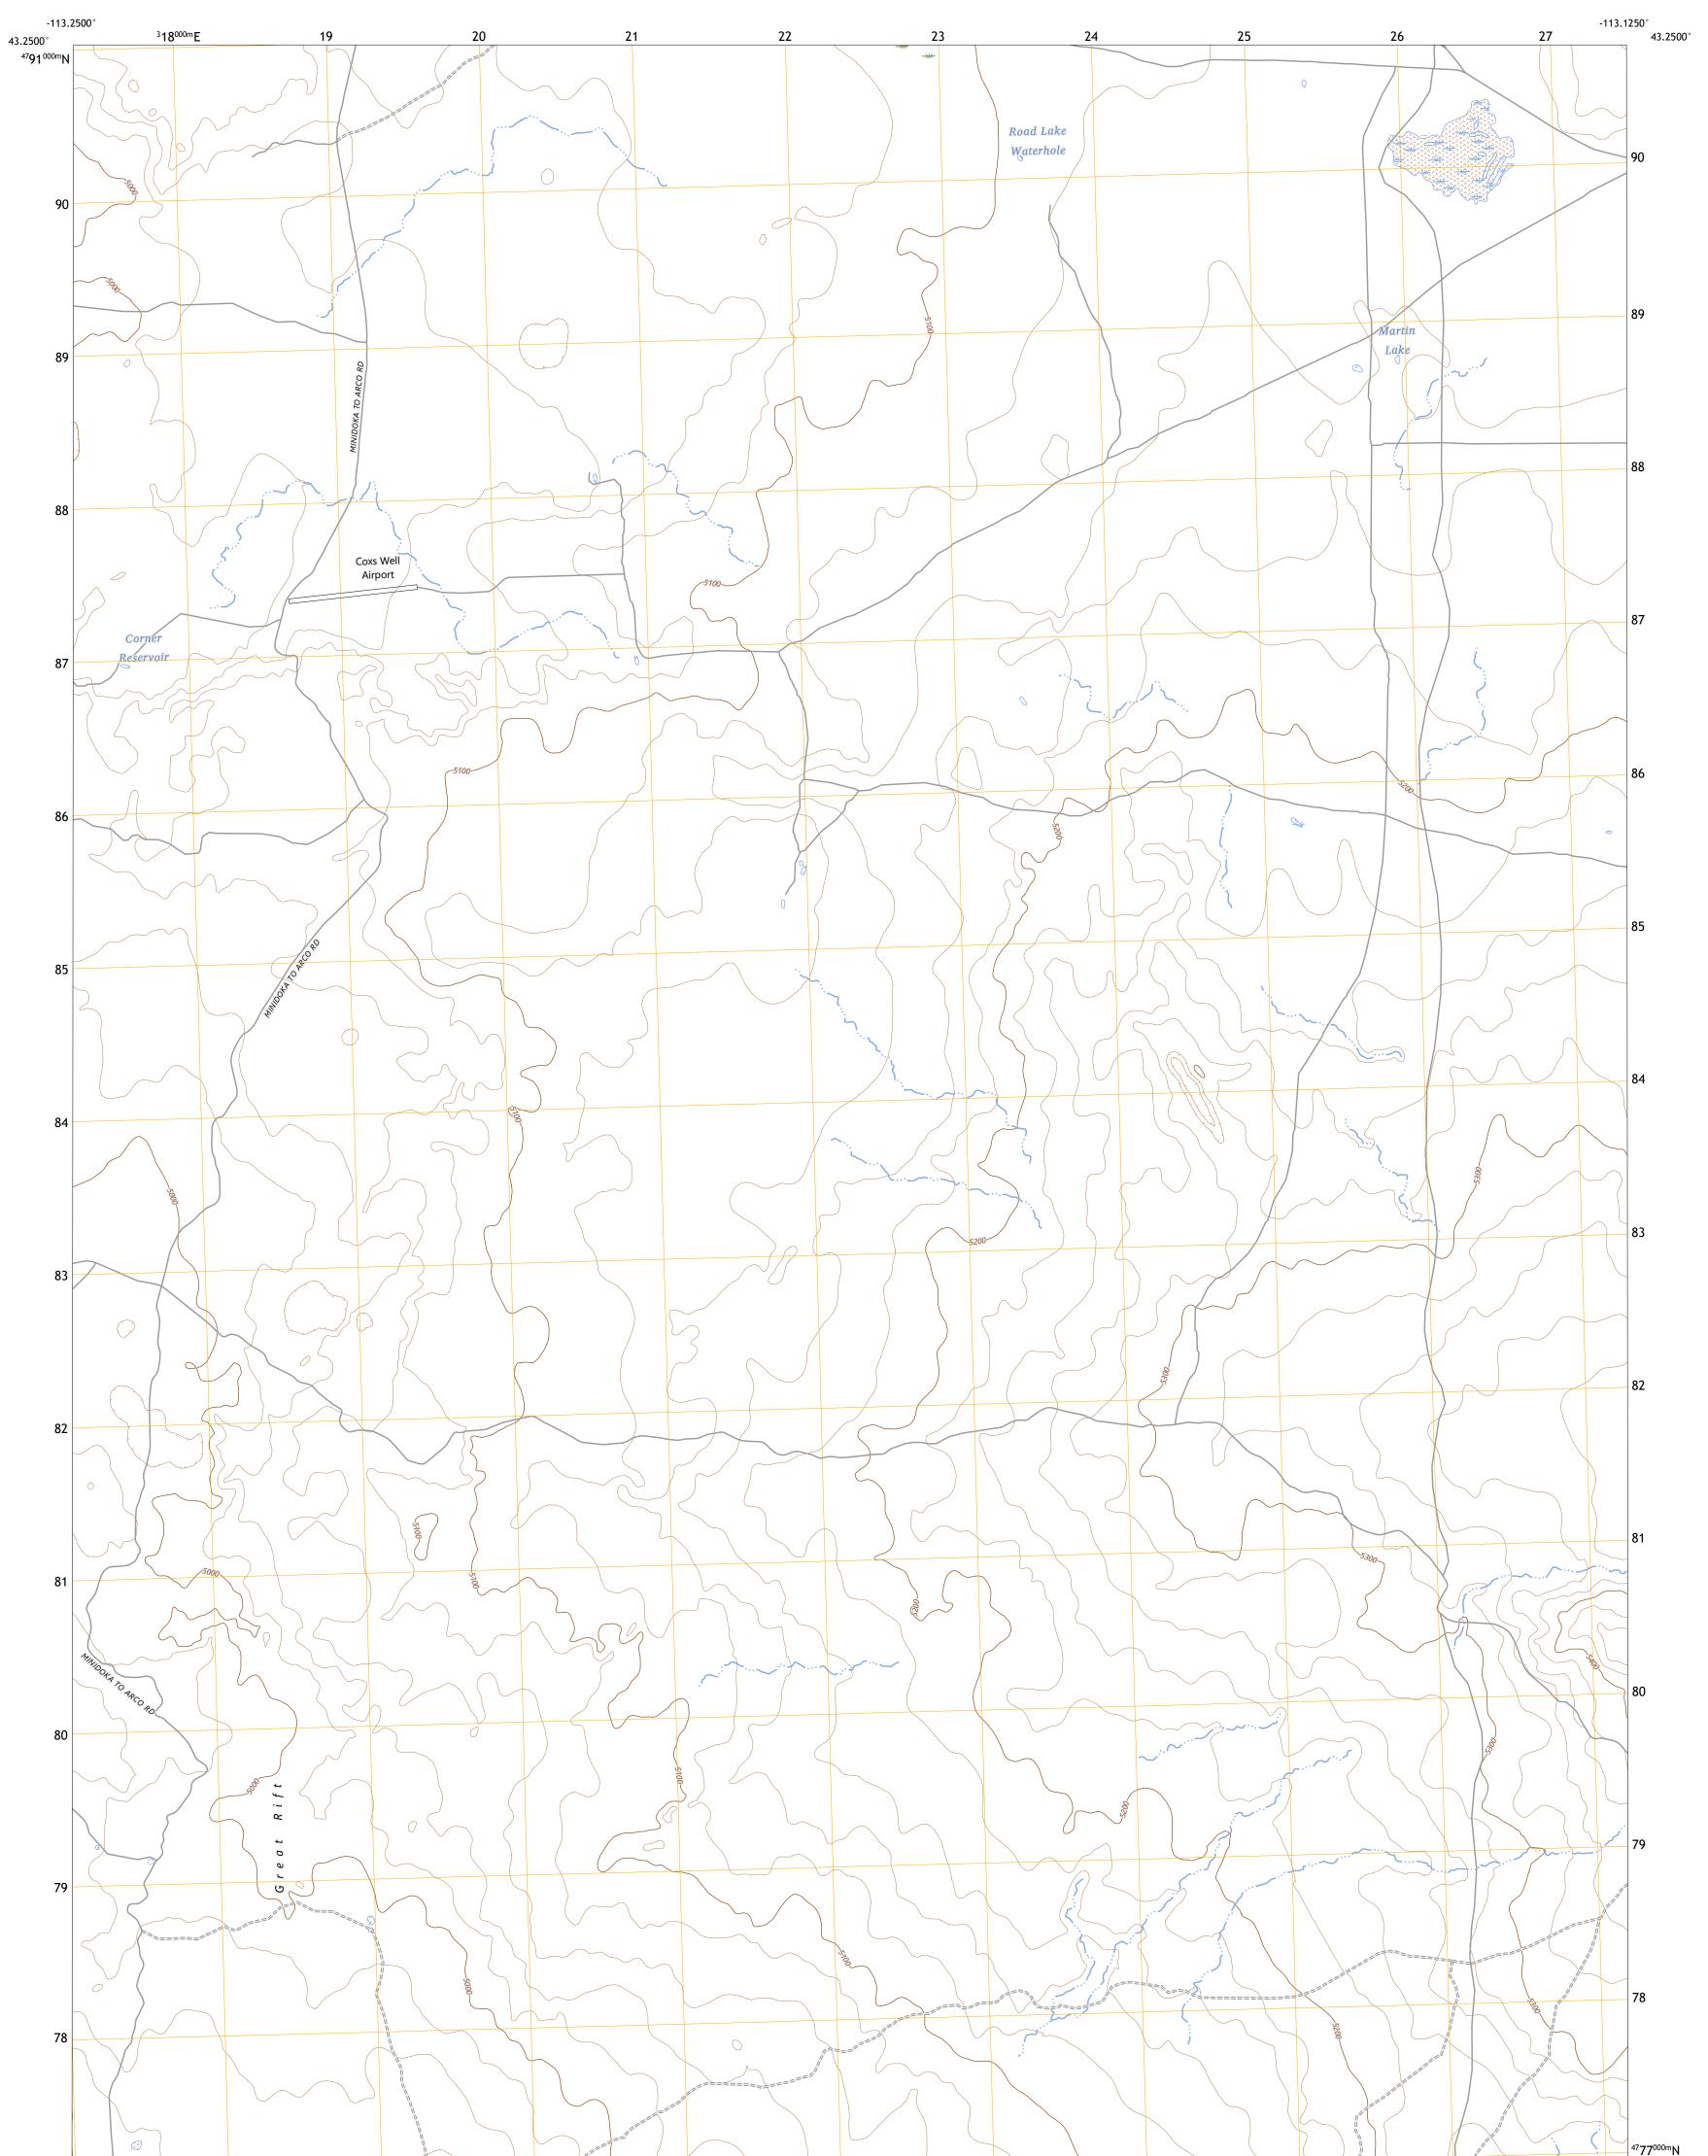

**Produced by the United States Geological Survey** North American Datum of 1983 (NAD83) World Geodetic System of 1984 (WGS84). Projection and 1 000-meter grid:Universal Transverse Mercator, Zone 12T This map is not a legal document. Boundaries may be generalized for this map scale. Private lands within government reservations may not be shown. Obtain permission before entering private lands.

Imagery......NAIP, July 2019 - September 2019 Roads.....U.S. Census Bureau, 2016 Names......GNIS, 1979 - 2018 Hydrography.....National Hydrography Dataset, 2002 - 2023 Contours.....Multiple sources; see metadata file 2021 - 2022 Public Land Survey System.....BLM, 2019 Wetlands.....BLM, 2019