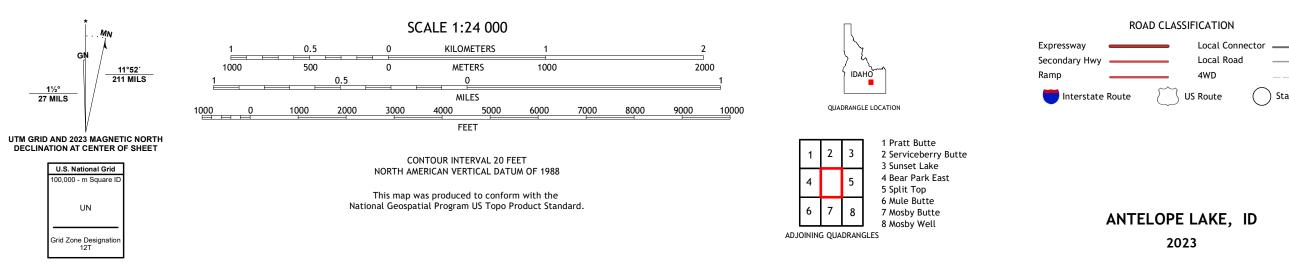

**Produced by the United States Geological Survey** North American Datum of 1983 (NAD83) World Geodetic System of 1984 (WGS84). Projection and 1 000-meter grid:Universal Transverse Mercator, Zone 12T This map is not a legal document. Boundaries may be generalized for this map scale. Private lands within government reservations may not be shown. Obtain permission before entering private lands.

Imagery......NAIP, July 2019 - September 2019 Roads.....U.S. Census Bureau, 2016 Names......GNIS, 1979 - 2018 Hydrography.....National Hydrography Dataset, 2002 - 2023 Contours.....Multiple sources; see metadata file 2021 - 2022 Public Land Survey System.....BLM, 2019 Wetlands.....BLM, 2019

State Route