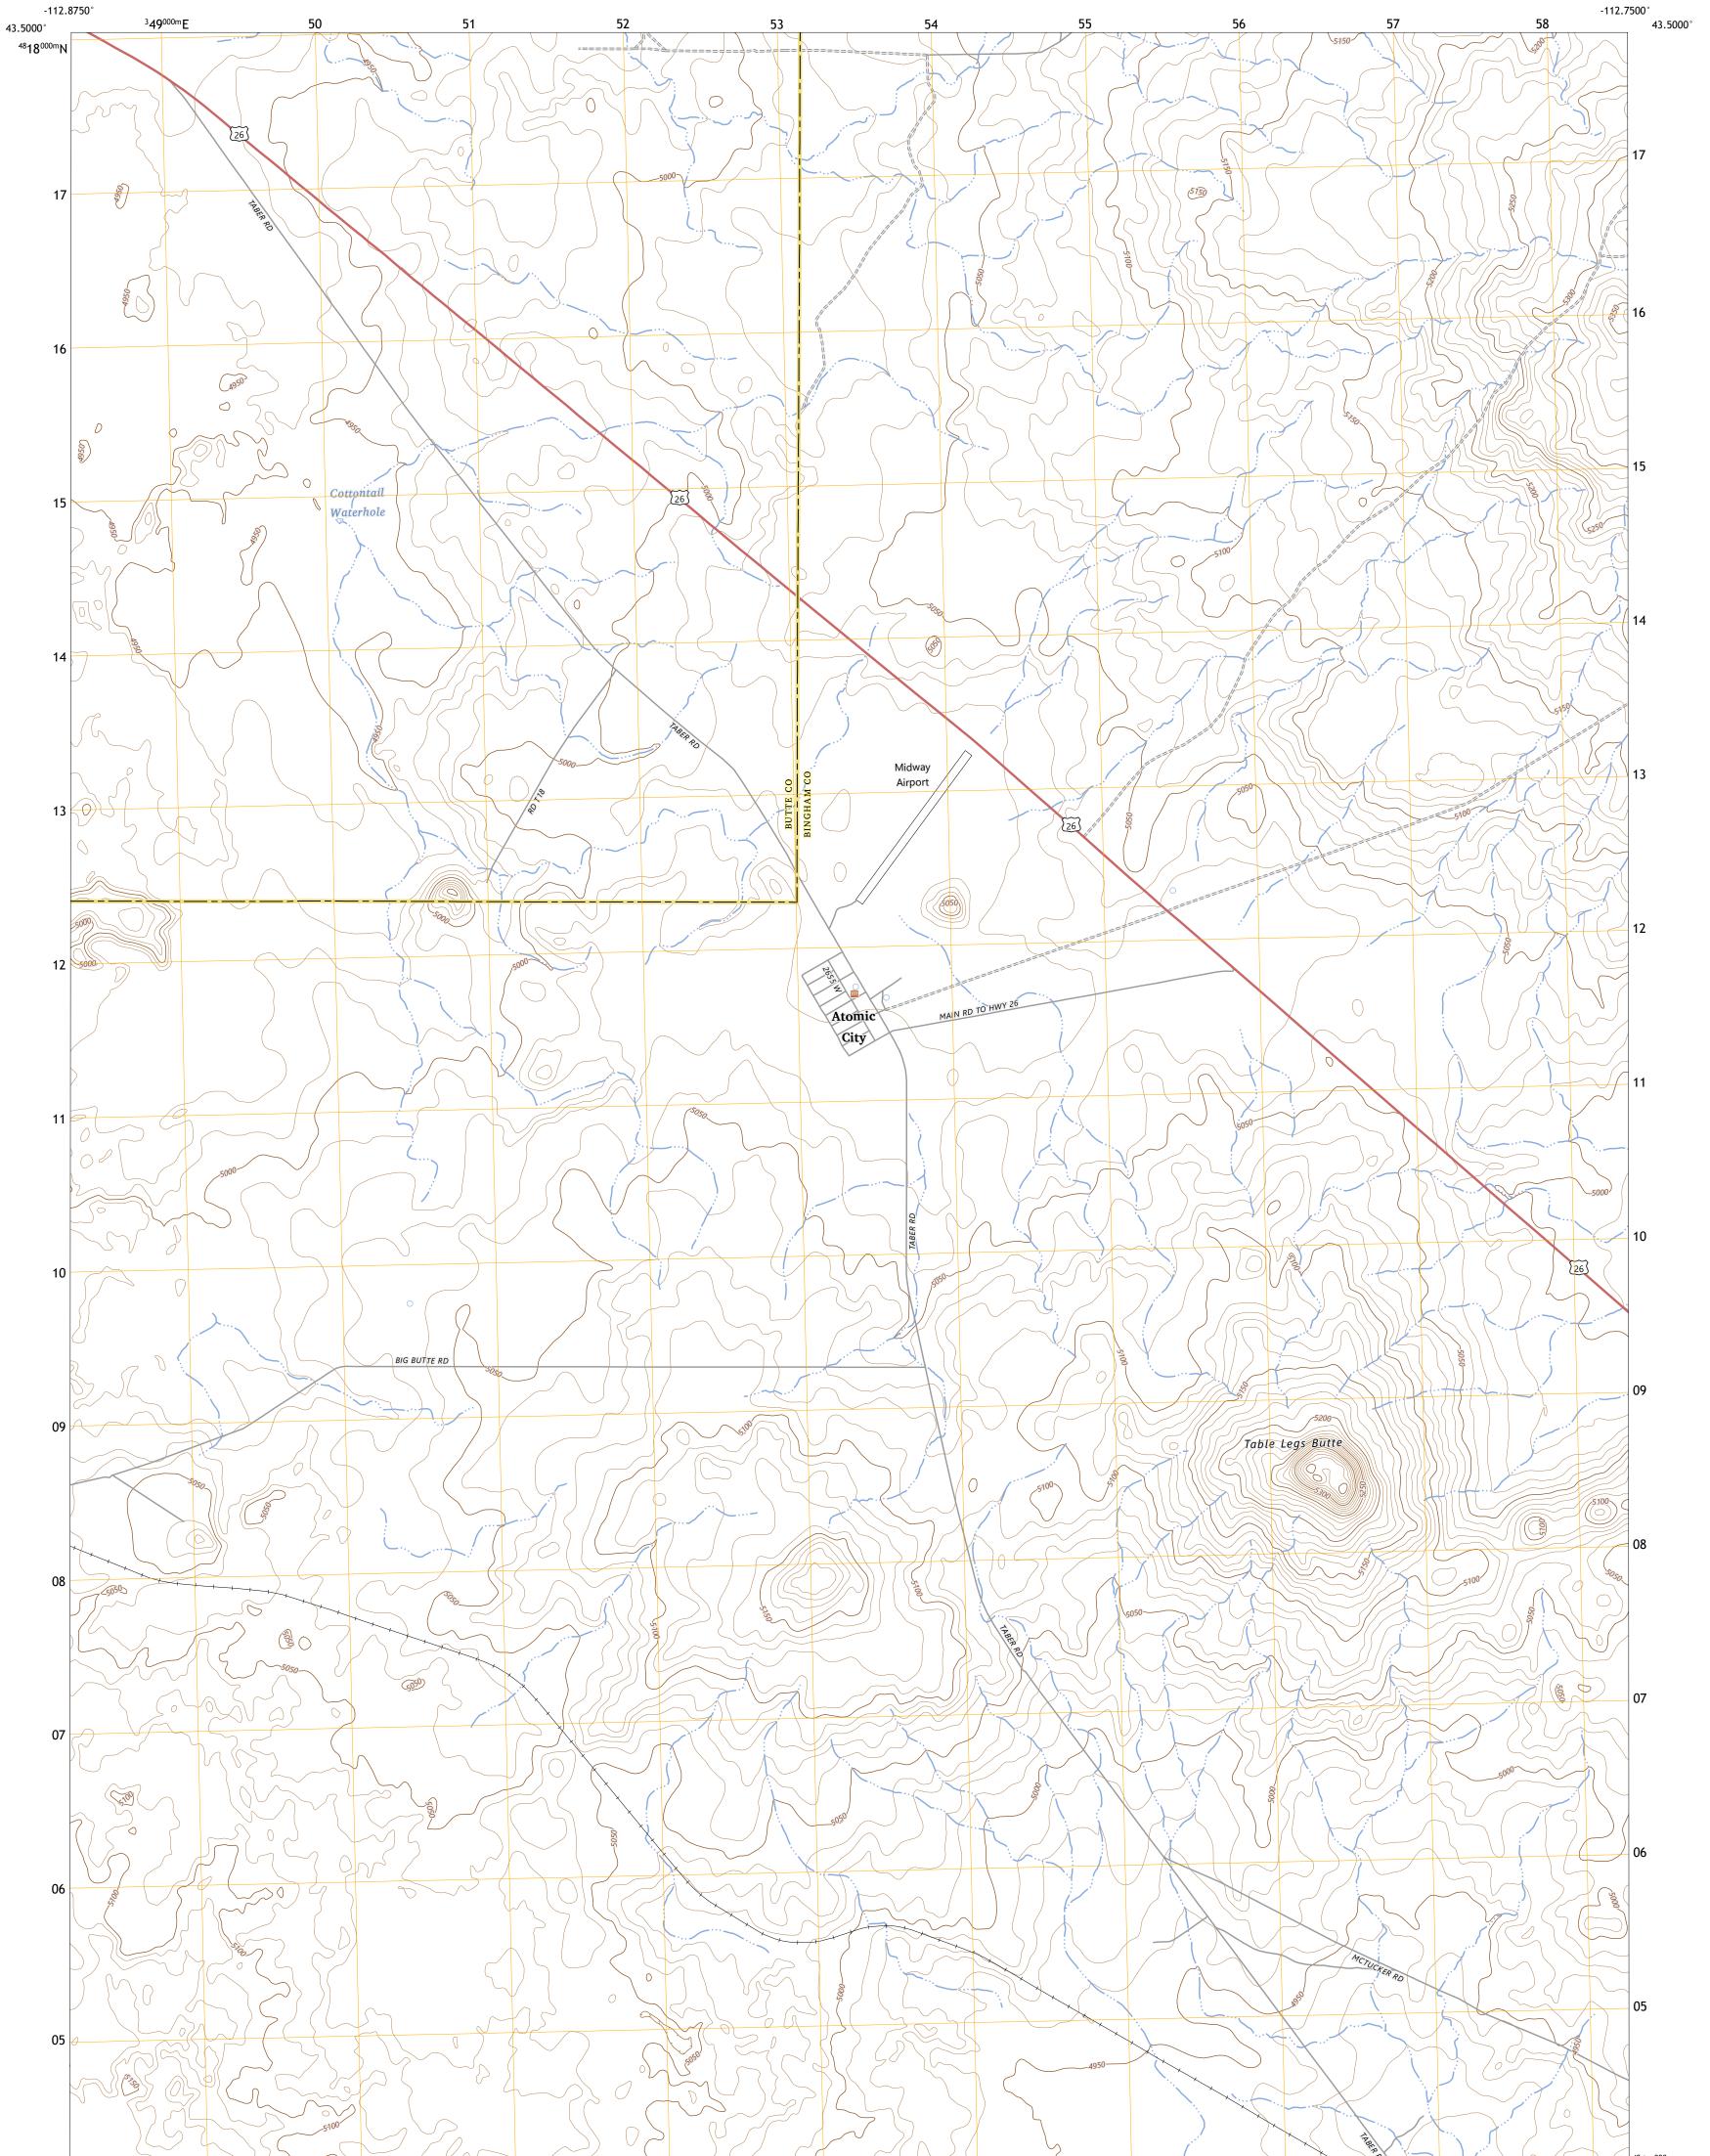

## U.S. DEPARTMENT OF THE INTERIOR U.S. GEOLOGICAL SURVEY

ATOMIC CITY QUADRANGLE IDAHO 7.5-MINUTE SERIES

**Produced by the United States Geological Survey** North American Datum of 1983 (NAD83) World Geodetic System of 1984 (WGS84). Projection and 1 000-meter grid:Universal Transverse Mercator, Zone 12T This map is not a legal document. Boundaries may be generalized for this map scale. Private lands within government reservations may not be shown. Obtain permission before entering private lands.

Imagery......NAIP, October 2019 - October 2019 Roads......U.S. Census Bureau, 2016 Names......GNIS, 1979 - 2023 Hydrography......GNIS, 1979 - 2023 Contours.....National Hydrography Dataset, 2002 - 2020 Contours.....National Elevation Dataset, 2002 Boundaries.....Multiple sources; see metadata file 2021 - 2022 Public Land Survey System.....BLM, 2019 Wetlands.....BLM, 2019