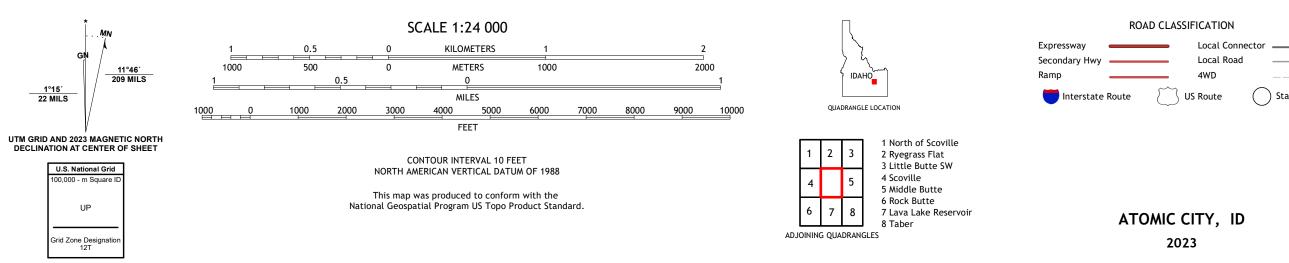

## U.S. DEPARTMENT OF THE INTERIOR U.S. GEOLOGICAL SURVEY

ATOMIC CITY QUADRANGLE IDAHO 7.5-MINUTE SERIES

**Produced by the United States Geological Survey** North American Datum of 1983 (NAD83) World Geodetic System of 1984 (WGS84). Projection and 1 000-meter grid:Universal Transverse Mercator, Zone 12T This map is not a legal document. Boundaries may be generalized for this map scale. Private lands within government reservations may not be shown. Obtain permission before entering private lands.

Imagery......NAIP, October 2019 - October 2019 Roads......U.S. Census Bureau, 2016 Names......GNIS, 1979 - 2023 Hydrography......GNIS, 1979 - 2023 Contours.....National Hydrography Dataset, 2002 - 2020 Contours.....National Elevation Dataset, 2002 Boundaries.....Multiple sources; see metadata file 2021 - 2022 Public Land Survey System.....BLM, 2019 Wetlands.....BLM, 2019