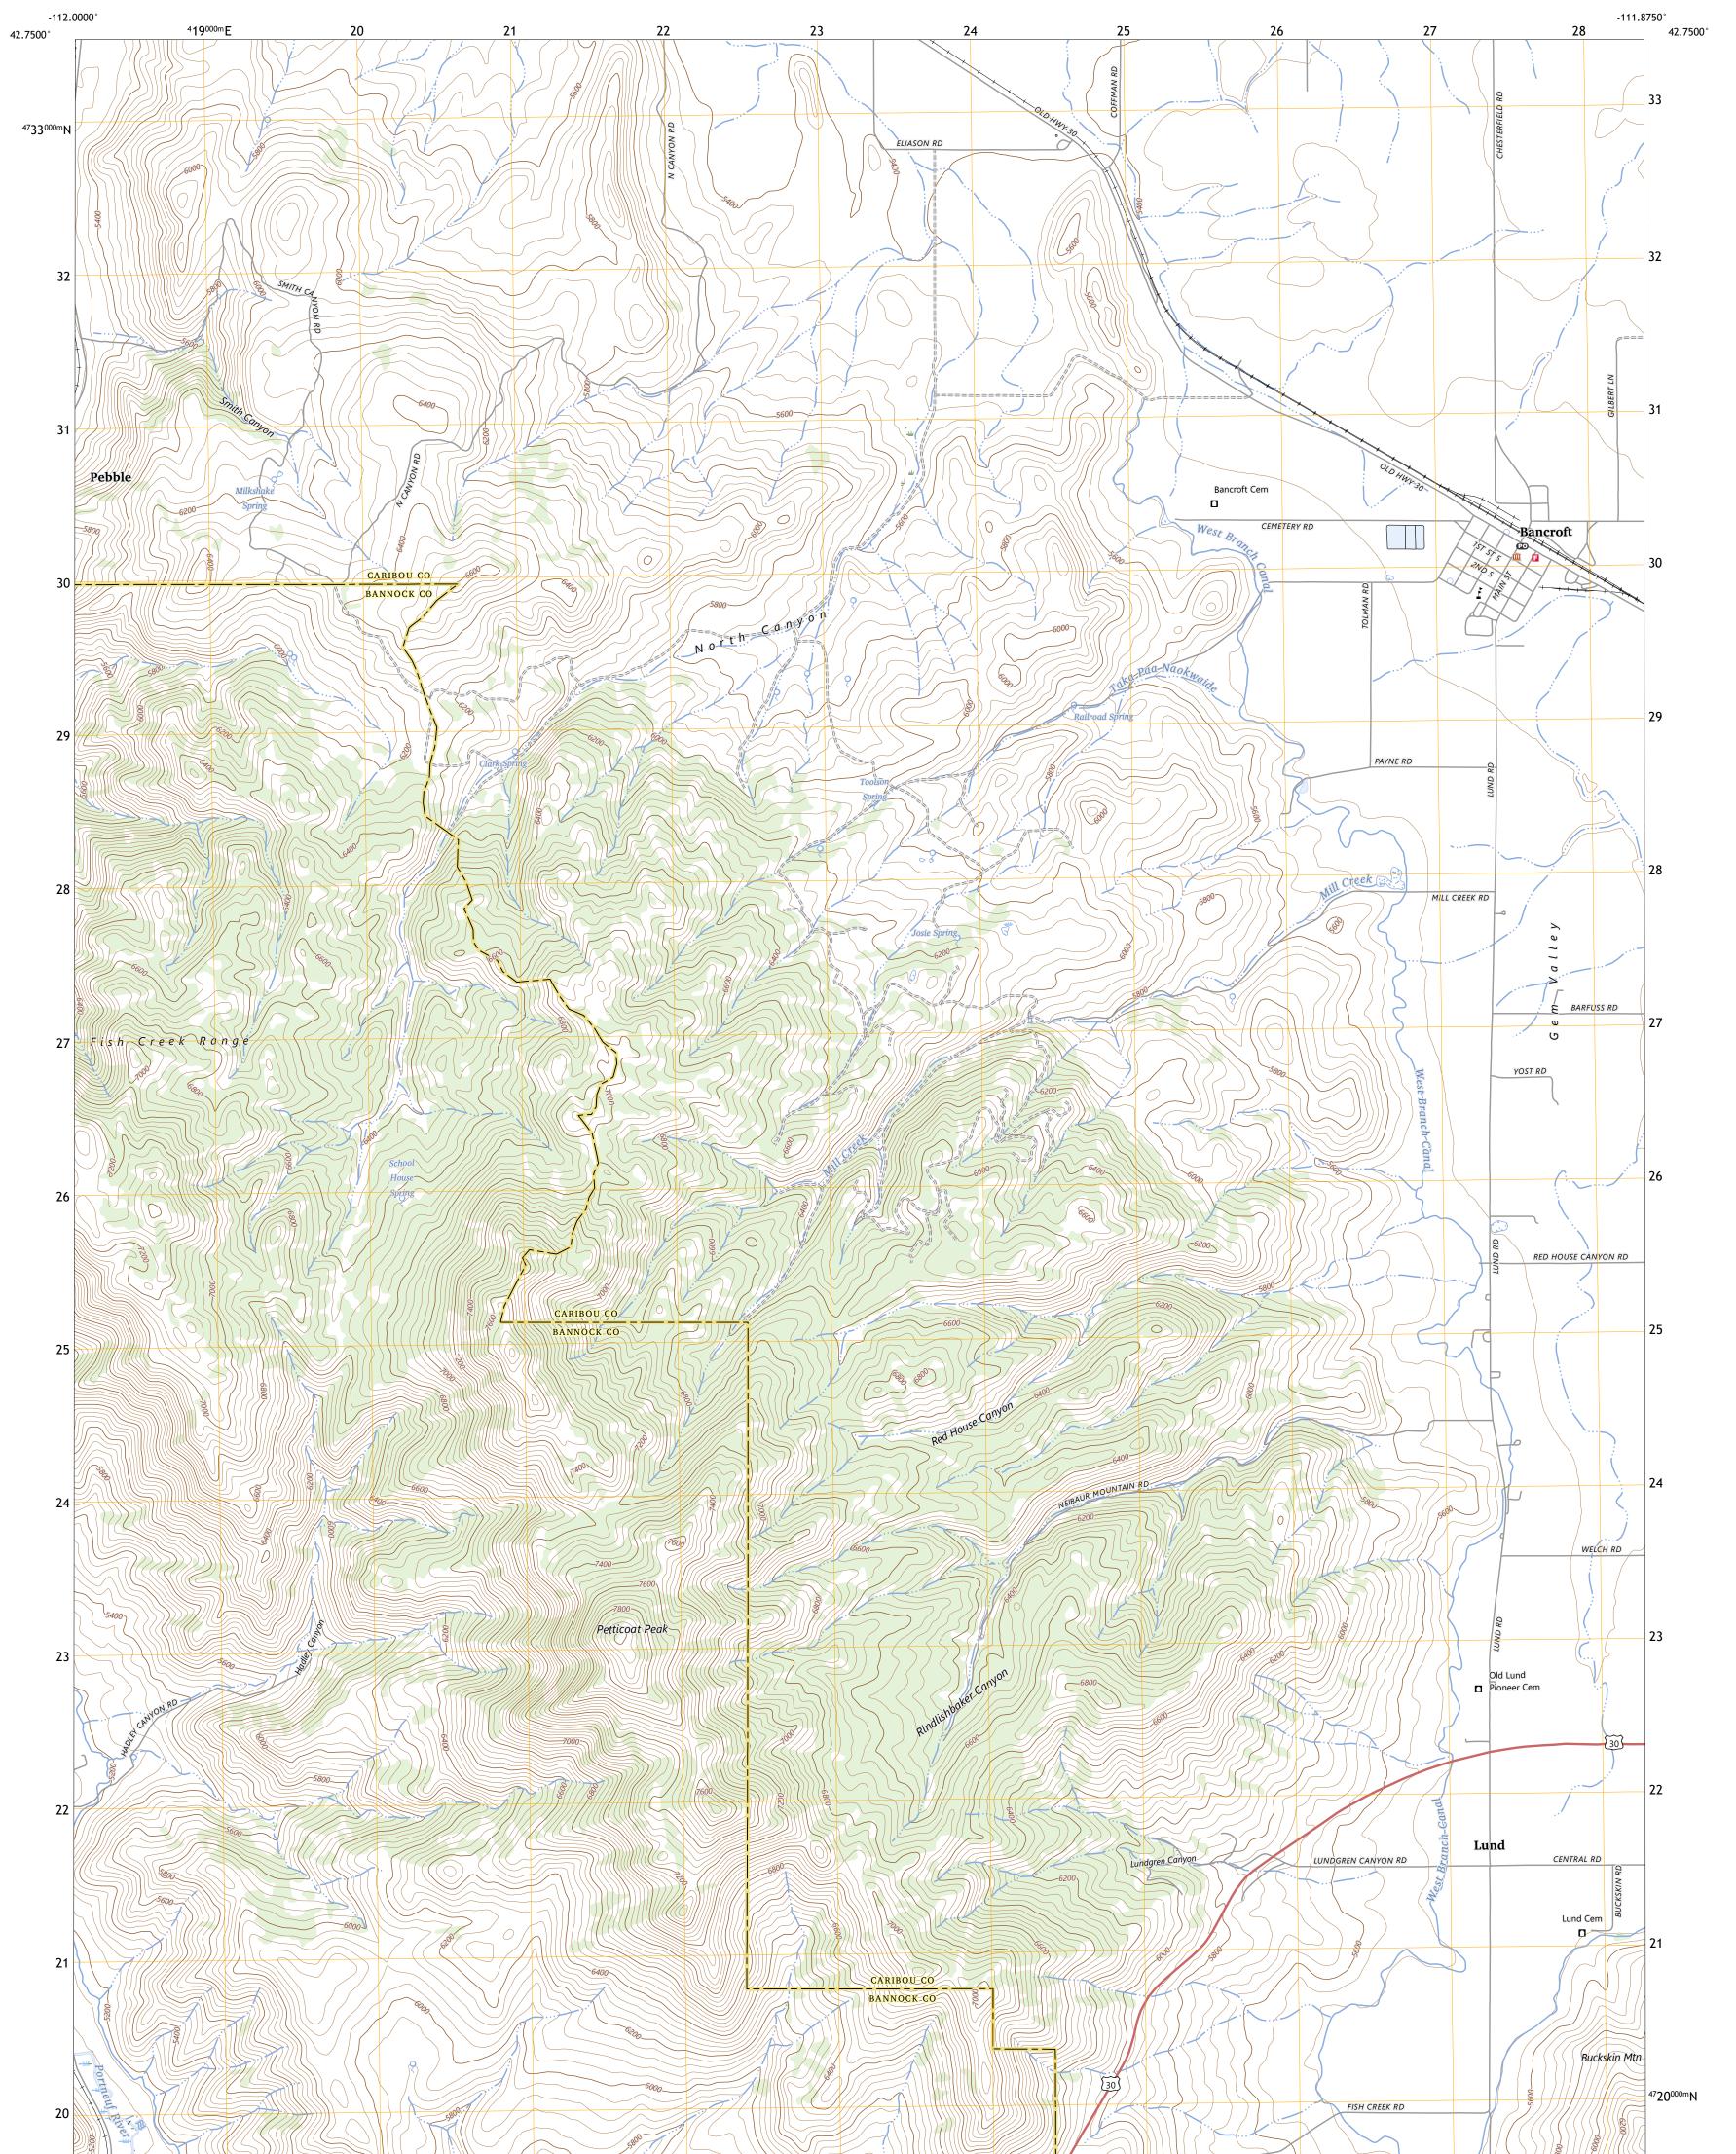

## U.S. DEPARTMENT OF THE INTERIOR U.S. GEOLOGICAL SURVEY

BANCROFT QUADRANGLE IDAHO 7.5-MINUTE SERIES

Produced by the United States Geological Survey North American Datum of 1983 (NAD83) World Geodetic System of 1984 (WGS84). Projection and 1 000-meter grid:Universal Transverse Mercator, Zone 12T This map is not a legal document. Boundaries may be generalized for this map scale. Private lands within government reservations may not be shown. Obtain permission before entering private lands.