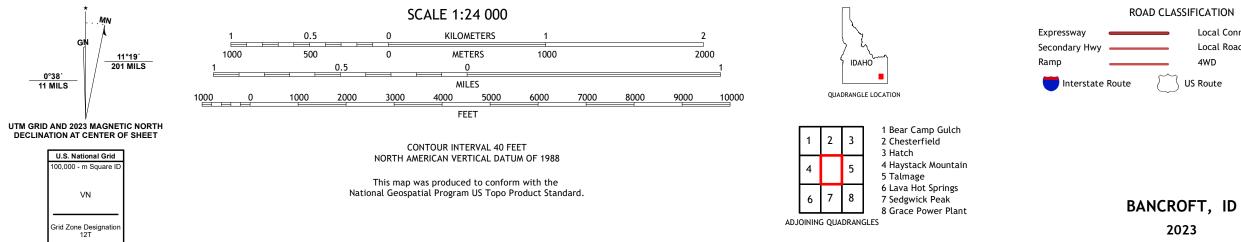

h American Datum of 1983 (NAD83) World Geodetic System of 1984 (WGS84). Projection and 1 000-meter grid:Universal Transverse Mercator, Zone 12T This map is not a legal document. Boundaries may be generalized for this map scale. Private lands within government reservations may not be shown. Obtain permission before entering private lands.

 Imagery......NAIP, July 2019 - July 2019

 Roads......NAIP, July 2019 - July 2019

 Roads......Naipartering

 Names.......GNIS, 1979 - 2023

 Hydrography......GNIS, 1979 - 2023

 Hydrography......National Hydrography Dataset, 2002 - 2022

 Contours......National Elevation Dataset, 2001

 Boundaries......Multiple sources; see metadata file 2021 - 2022

 Public Land Survey System.......BLM, 2019

 Wetlands......FWS National Wetlands Inventory 1980 - 1980



ROAD CLASSIFICATION Local Connector Local Road 4WD US Route State Route