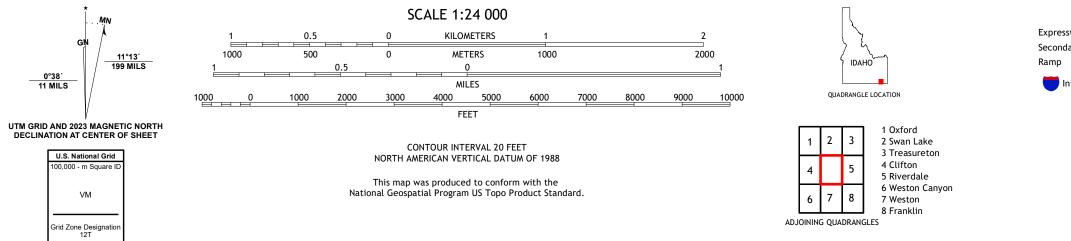

## U.S. DEPARTMENT OF THE INTERIOR U.S. GEOLOGICAL SURVEY

BANIDA QUADRANGLE IDAHO - FRANKLIN COUNTY 7.5-MINUTE SERIES

Produced by the United States Geological Survey North American Datum of 1983 (NAD83) World Geodetic System of 1984 (WGS84). Projection and 1 000-meter grid:Universal Transverse Mercator, Zone 12T This map is not a legal document. Boundaries may be generalized for this map scale. Private lands within government reservations may not be shown. Obtain permission before entering private lands.