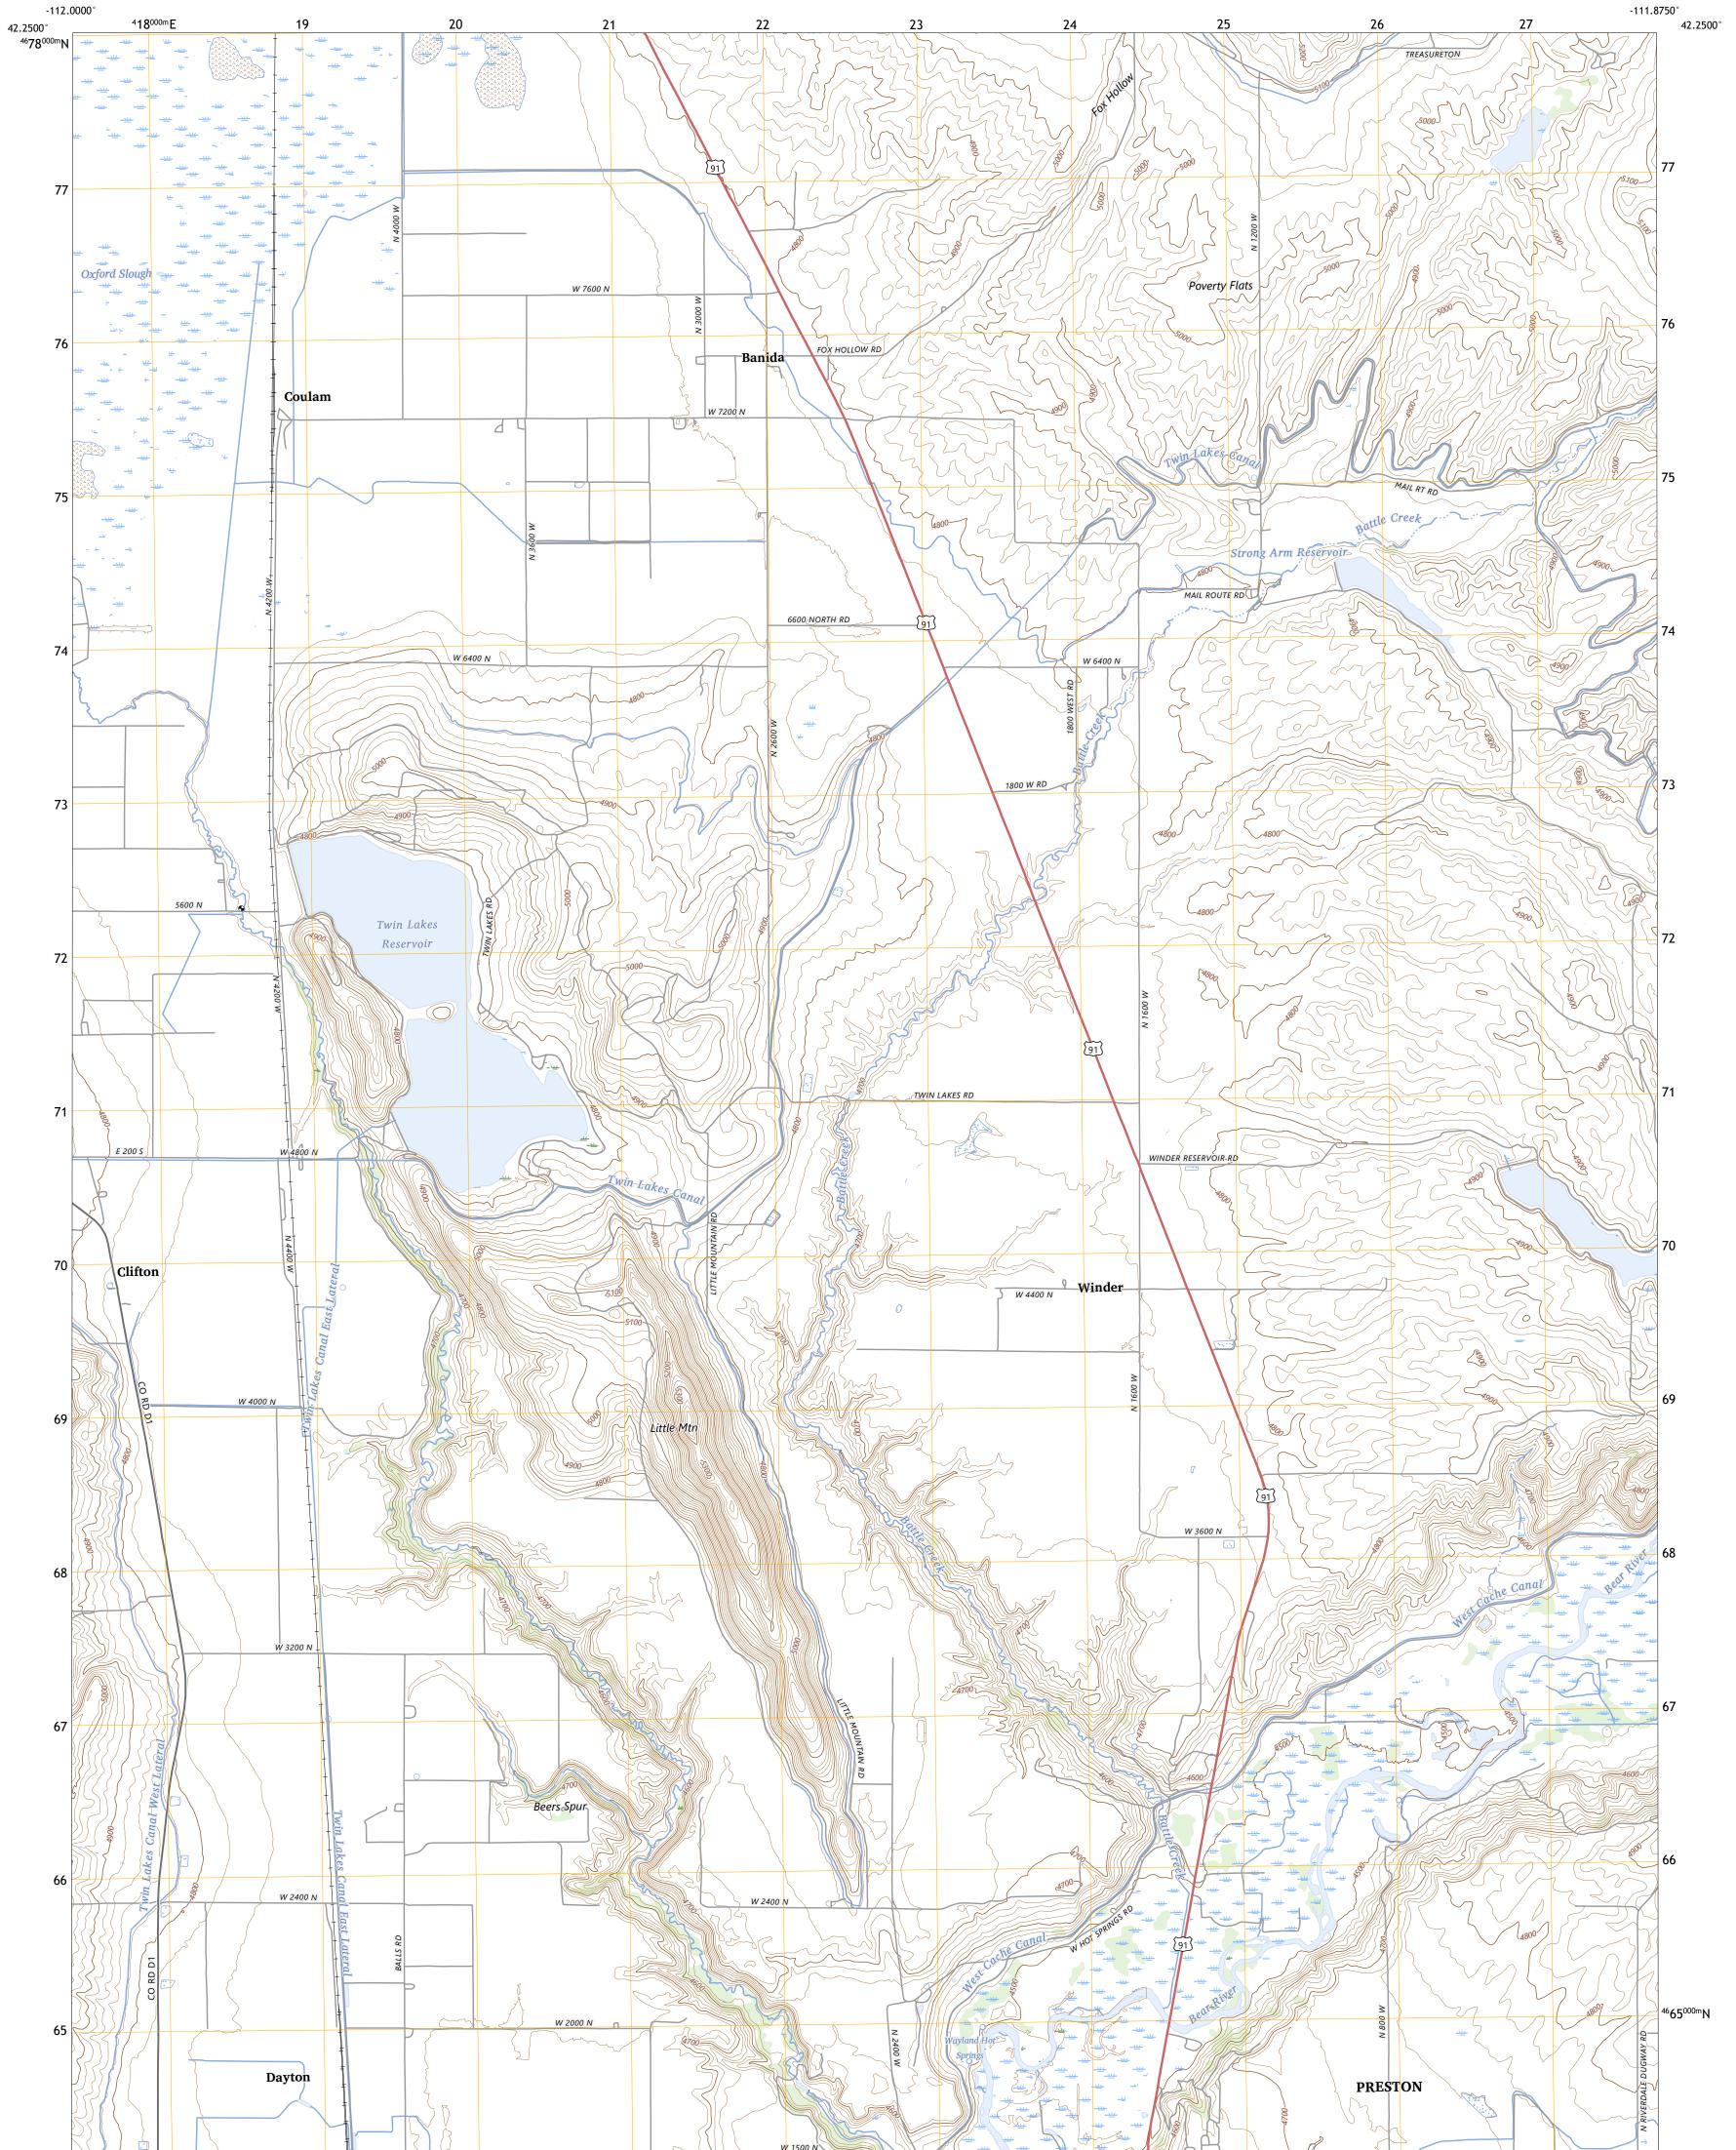

## U.S. DEPARTMENT OF THE INTERIOR U.S. GEOLOGICAL SURVEY

BANIDA QUADRANGLE IDAHO - FRANKLIN COUNTY 7.5-MINUTE SERIES

Produced by the United States Geological Survey North American Datum of 1983 (NAD83) World Geodetic System of 1984 (WGS84). Projection and 1 000-meter grid:Universal Transverse Mercator, Zone 12T This map is not a legal document. Boundaries may be generalized for this map scale. Private lands within government reservations may not be shown. Obtain permission before entering private lands.