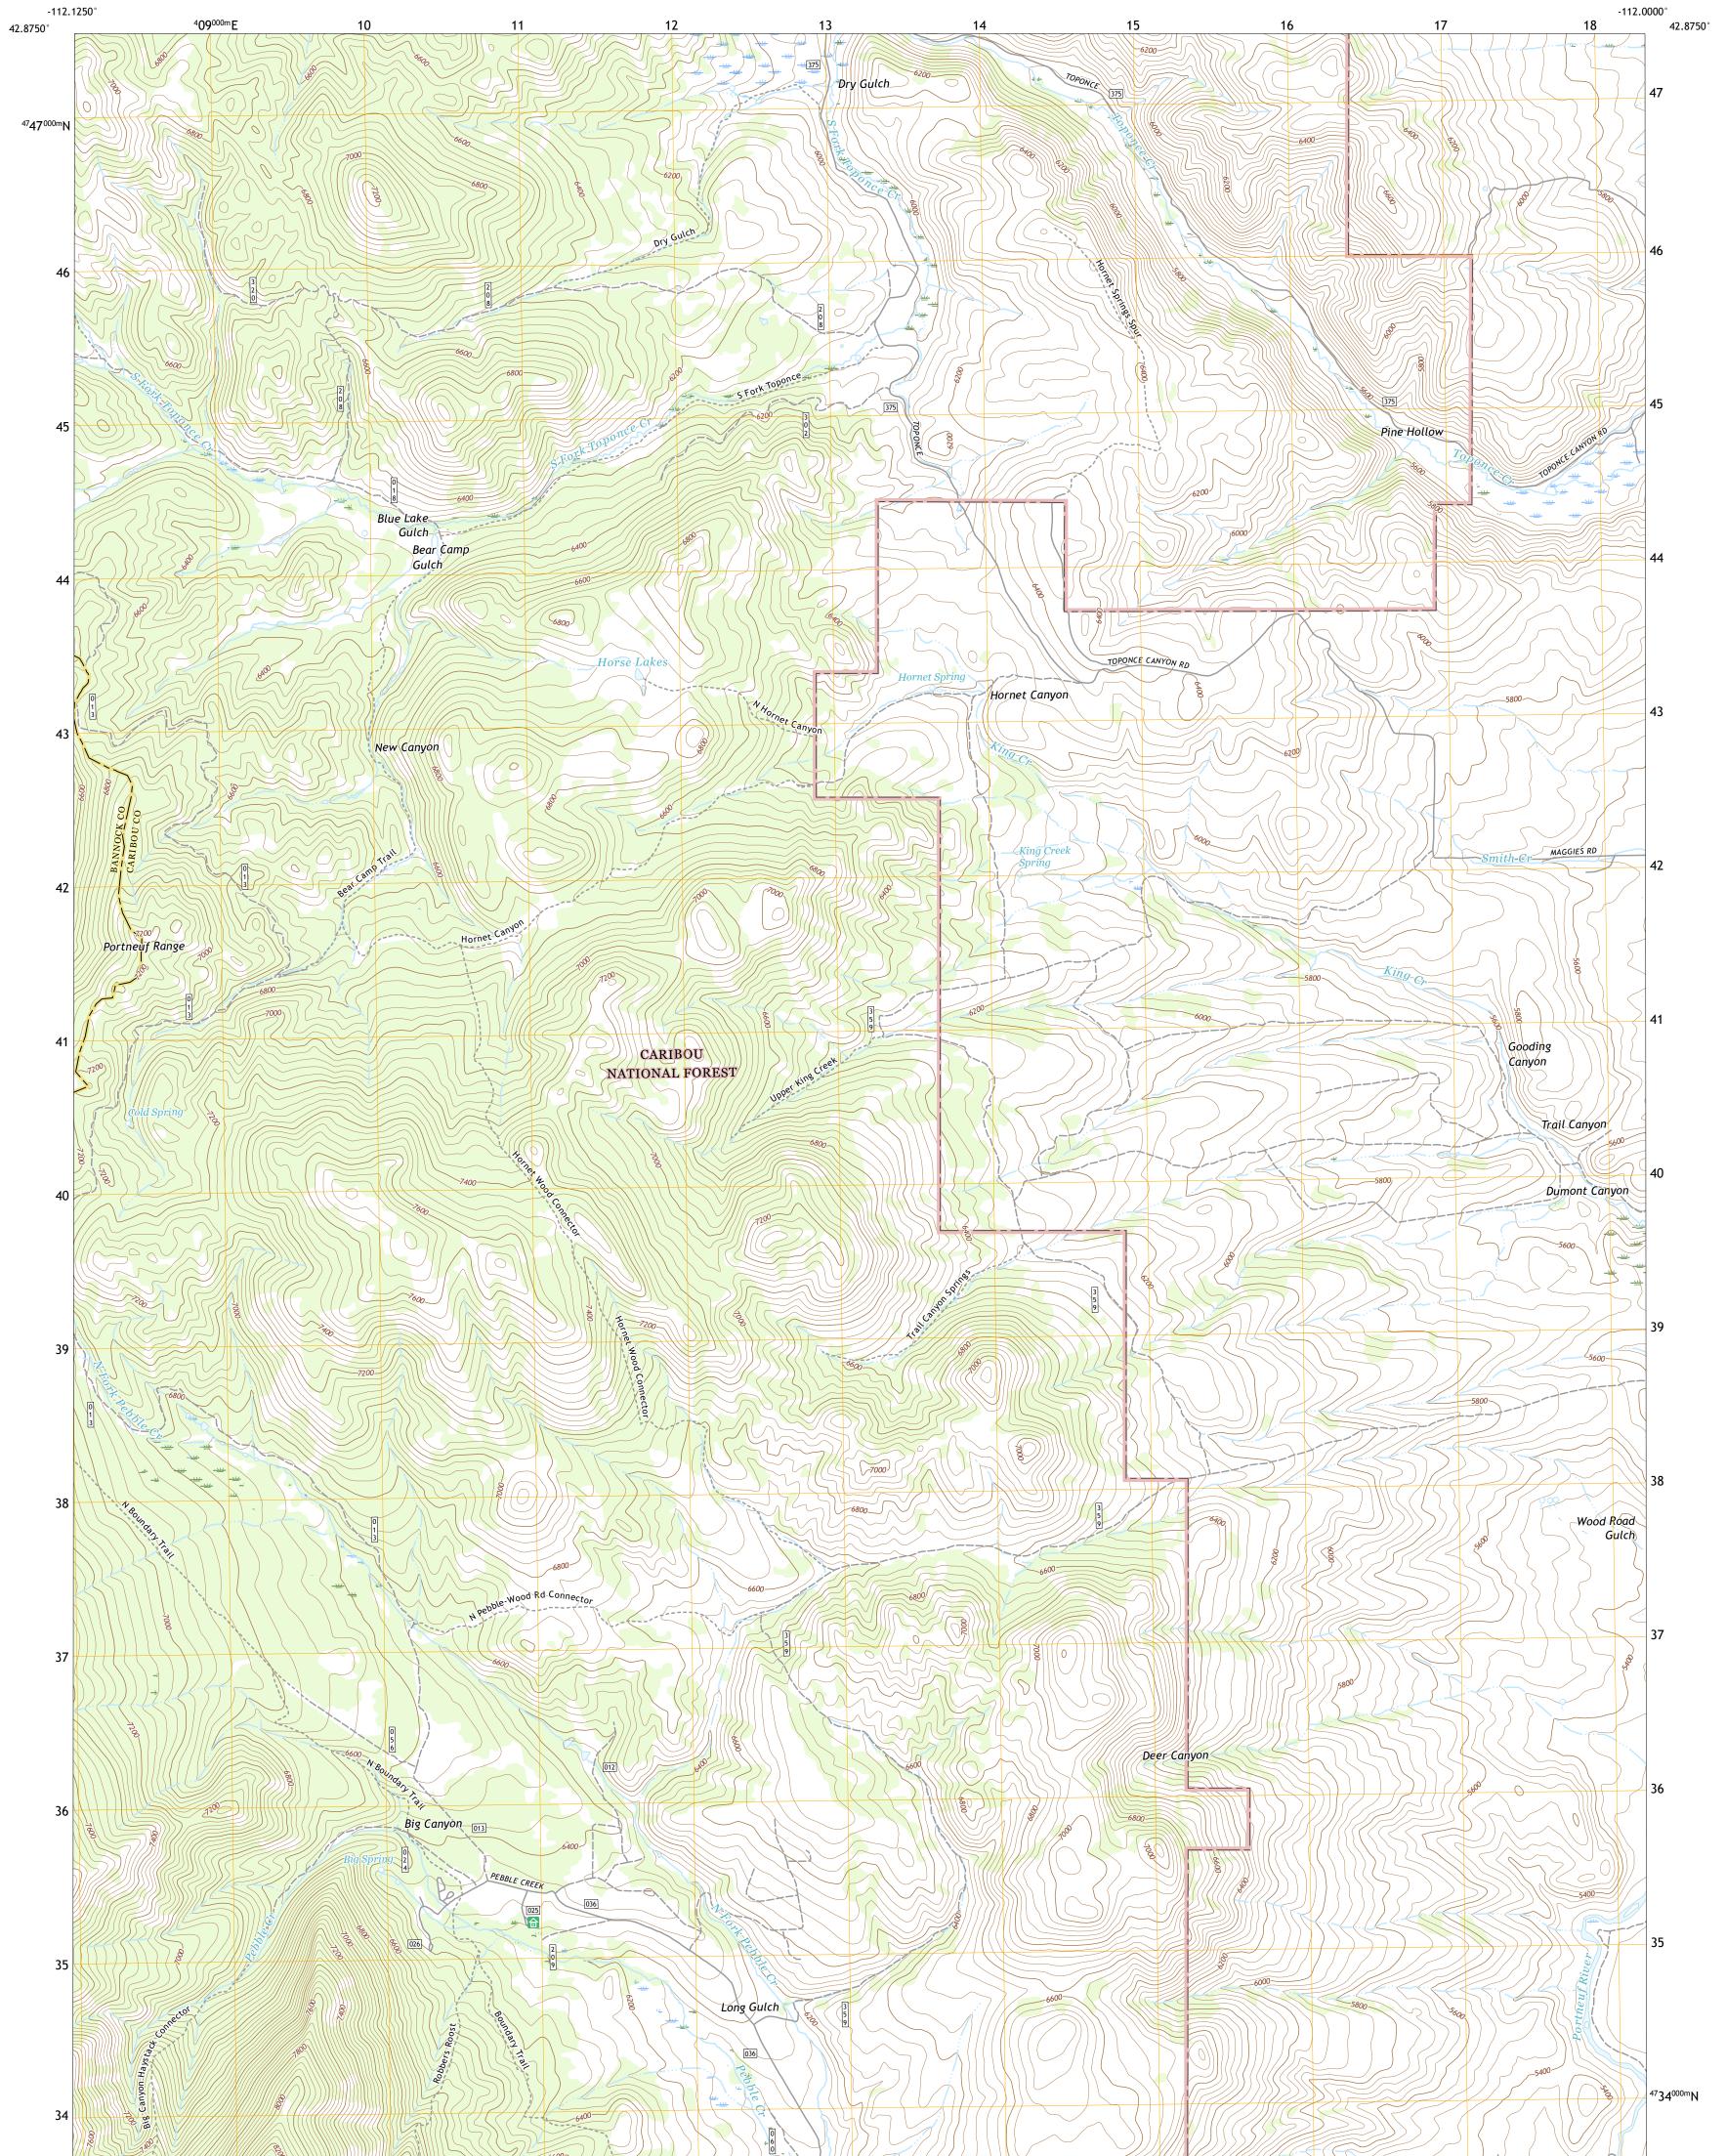

POREST STATE

BEAR CAMP GULCH QUADRANGLE IDAHO 7.5-MINUTE SERIES

Produced by the United States Geological Survey North American Datum of 1983 (NAD83) World Geodetic System of 1984 (WGS84). Projection and 1 000-meter grid:Universal Transverse Mercator, Zone 12T This map is not a legal document. Boundaries may be generalized for this map scale. Private lands within government reservations may not be shown. Obtain permission before entering private lands.

| Imagery      |           |            | NAIP, September 2017 - January 2018 |           |              |             |     |  |
|--------------|-----------|------------|-------------------------------------|-----------|--------------|-------------|-----|--|
| Roads        |           |            | U.S.                                | Census    | Bureau       | , 2016      | UTM |  |
| Roads within | US Fore   | st Service | Lands                               |           | FST          | opo Data    | DE  |  |
|              |           | v          | vith limit                          | ed Forest | Service up   | dates, 2013 |     |  |
| Names        |           |            |                                     |           | GNIS, 1      | 979 - 2020  |     |  |
| Hydrography  |           | Natior     | nal Hydro                           | ography [ | Dataset, 200 | 02 - 2020   |     |  |
| Contours     |           |            | .National                           | Elevat    | ion Datas    | et, 2001    |     |  |
| Boundaries   | Multiple  | sources;   | see m                               | etadata   | file 2017    | - 2018      |     |  |
| Public Land  | Survey Sy | stem       |                                     |           | В            | LM, 2019    |     |  |
| Wetlands     | FWS       | National   | We                                  | tlands    | Inventory    | 1980        |     |  |
|              |           |            |                                     |           | -            |             |     |  |

ROAD CLASSIFICATION Expressway Local Connector Secondary Hwy Local Road Ramp 4WD US Route State Route 🛑 Interstate Route FS Passenger FS High Clearance Route FS Primary Route Route 1 South Putnam Mountain 2 Jeff Cabin Creek 3 Chesterfield Reservoir Check with local Forest Service unit for current travel conditions and restrictions. 7 Haystack Mountain BEAR CAMP GULCH, ID 2020