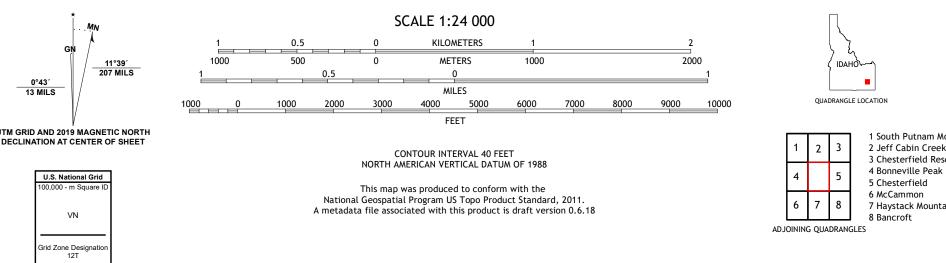

ROAD CLASSIFICATION Expressway Local Connector Secondary Hwy Local Road Ramp 4WD US Route State Route 🛑 Interstate Route FS Passenger FS High Clearance Route FS Primary Route Route 1 South Putnam Mountain 2 Jeff Cabin Creek 3 Chesterfield Reservoir Check with local Forest Service unit for current travel conditions and restrictions. 7 Haystack Mountain BEAR CAMP GULCH, ID 2020