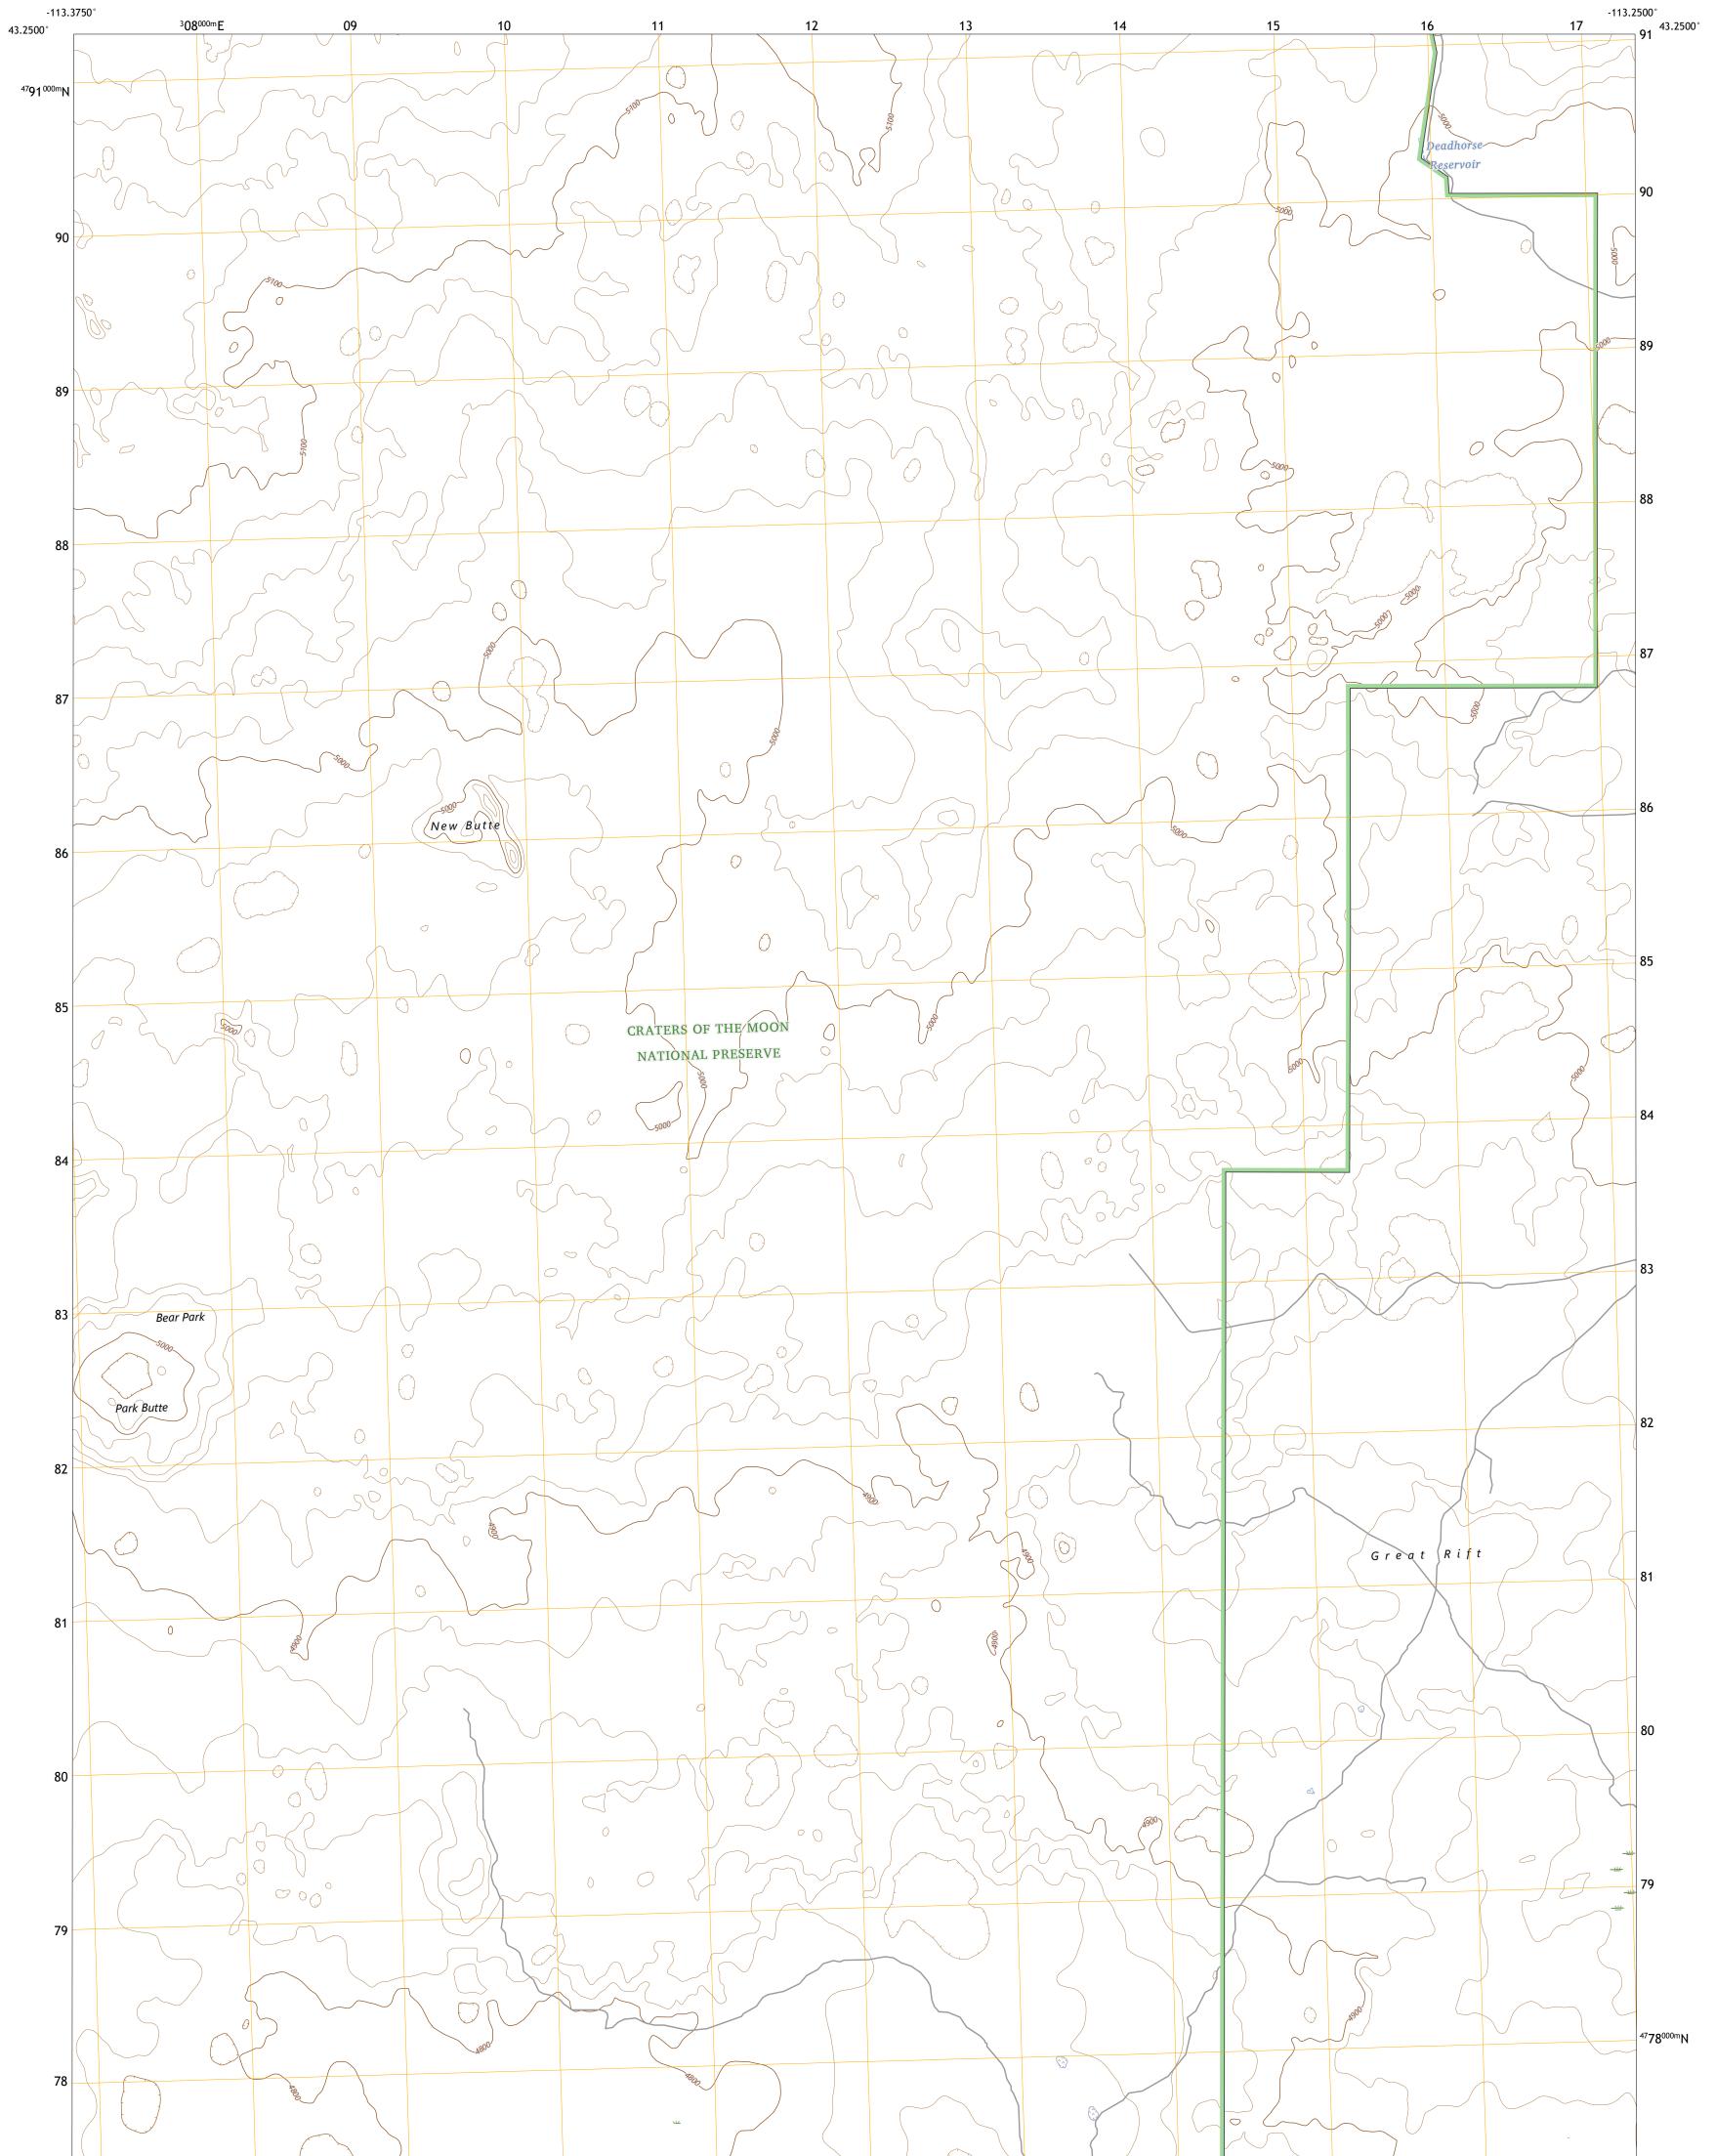

BEAR PARK EAST QUADRANGLE IDAHO - BLAINE COUNTY 7.5-MINUTE SERIES

Produced by the United States Geological Survey North American Datum of 1983 (NAD83) World Geodetic System of 1984 (WGS84). Projection and 1 000-meter grid:Universal Transverse Mercator, Zone 12T This map is not a legal document. Boundaries may be generalized for this map scale. Private lands within government reservations may not be shown. Obtain permission before entering private lands.

 Contours.....National Elevation Dataset, 2002

 Boundaries......Multiple sources; see metadata file 2019 - 2022

 Public Land Survey System.......BLM, 2019

 Wetlands......FWS National Wetlands Inventory 1984