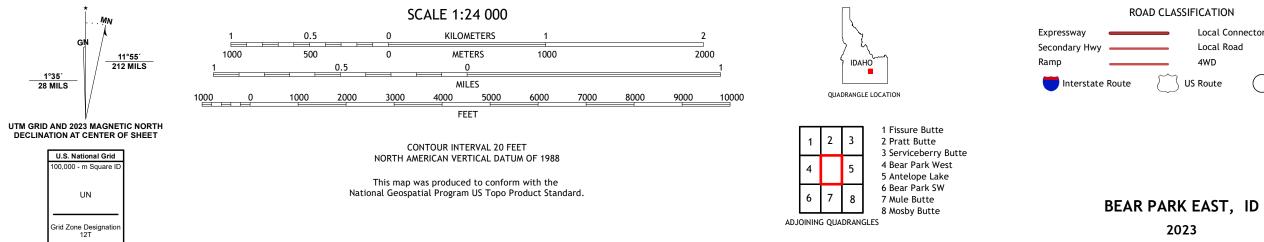

ROAD CLASSIFICATION Local Connector Local Road \_\_\_\_\_ 4WD \_\_\_\_\_ US Route State Route

2023