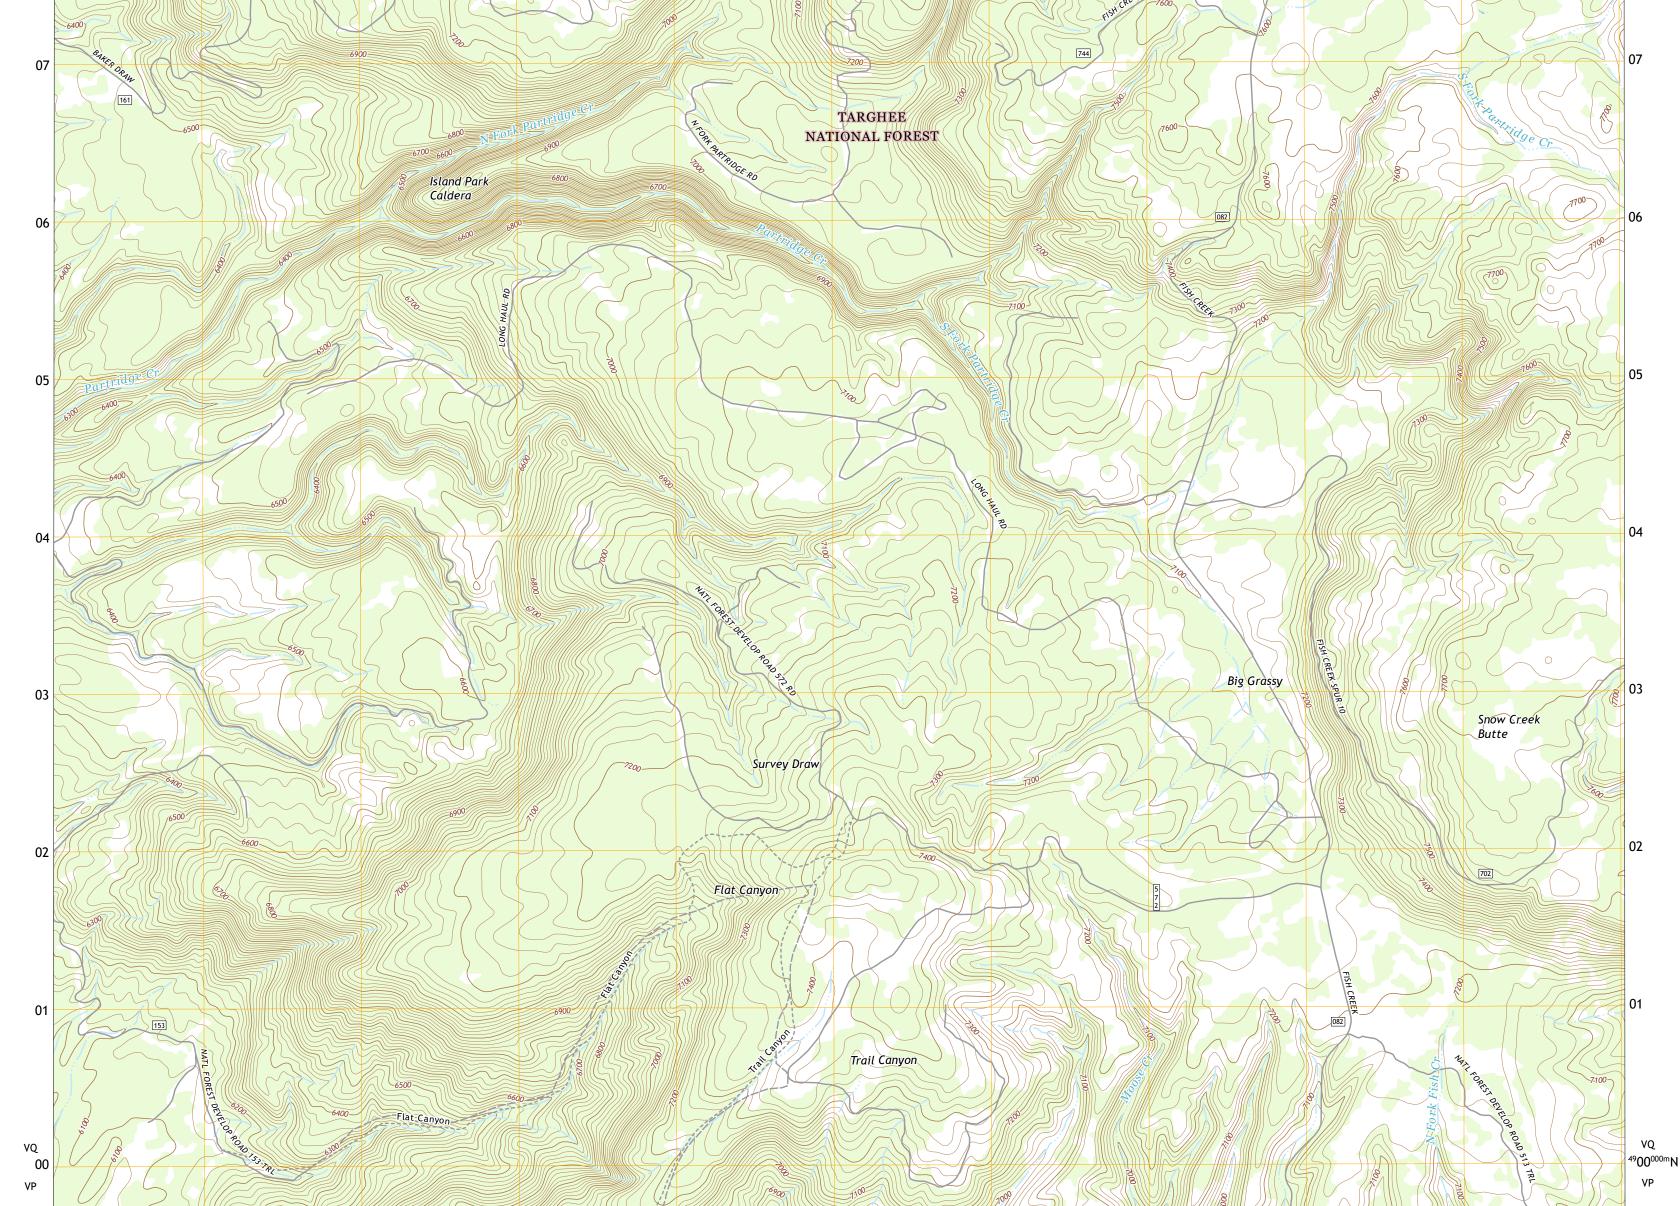

BIG GRASSY QUADRANGLE IDAHO - FREMONT COUNTY

08





**Produced by the United States Geological Survey** North American Datum of 1983 (NAD83) World Geodetic System of 1984 (WGS84). Projection and 1 000-meter grid:Universal Transverse Mercator, Zone 12T This map is not a legal document. Boundaries may be generalized for this map scale. Private lands within government reservations may not be shown. Obtain permission before entering private lands.

08

.....NAIP, October 2017 - January 2018 Imagery.... Roads..... 





IDAHO ----

5 Buffalo Lake

8 Bechler Falls

## NSN. 7 6 4 3 0 1 6 3 6 3 5 0 2 NGA REF NO. USGSX24 K 3 7 1 6