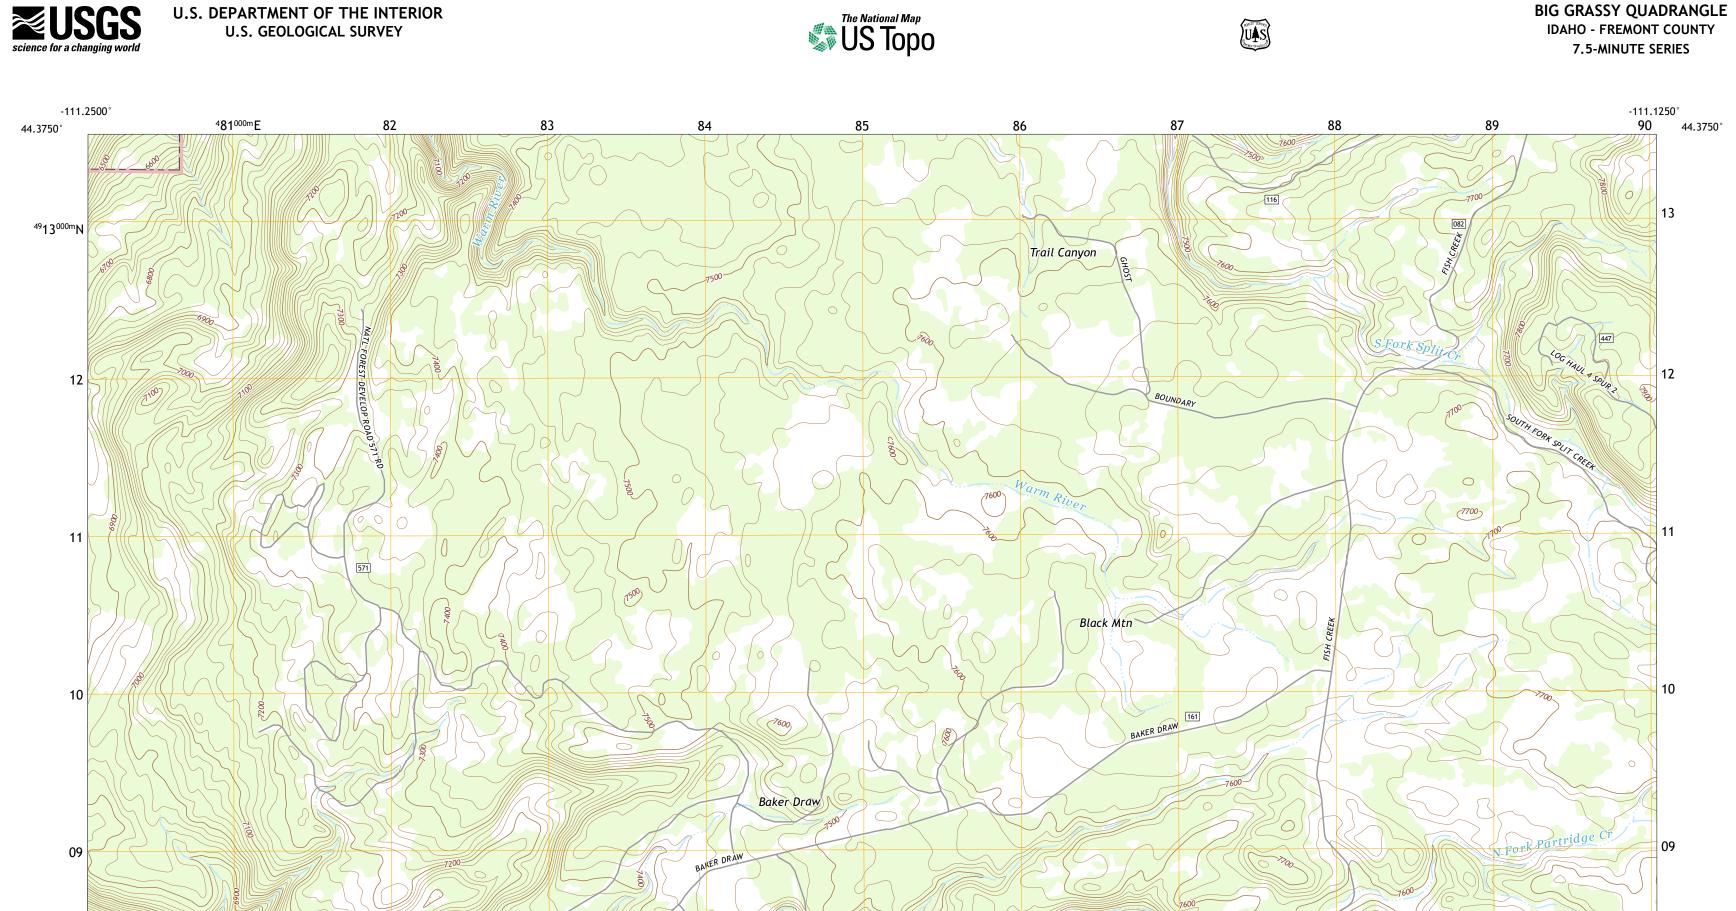

BIG GRASSY QUADRANGLE IDAHO - FREMONT COUNTY

08





**Produced by the United States Geological Survey** North American Datum of 1983 (NAD83) World Geodetic System of 1984 (WGS84). Projection and 1 000-meter grid:Universal Transverse Mercator, Zone 12T This map is not a legal document. Boundaries may be generalized for this map scale. Private lands within government reservations may not be shown. Obtain permission before entering private lands.

08

.....NAIP, October 2017 - January 2018 Imagery.... Roads..... 





IDAHO ----

5 Buffalo Lake

8 Bechler Falls

## NSN. 7 6 4 3 0 1 6 3 6 3 5 0 2 NGA REF NO. USGSX24 K 3 7 1 6