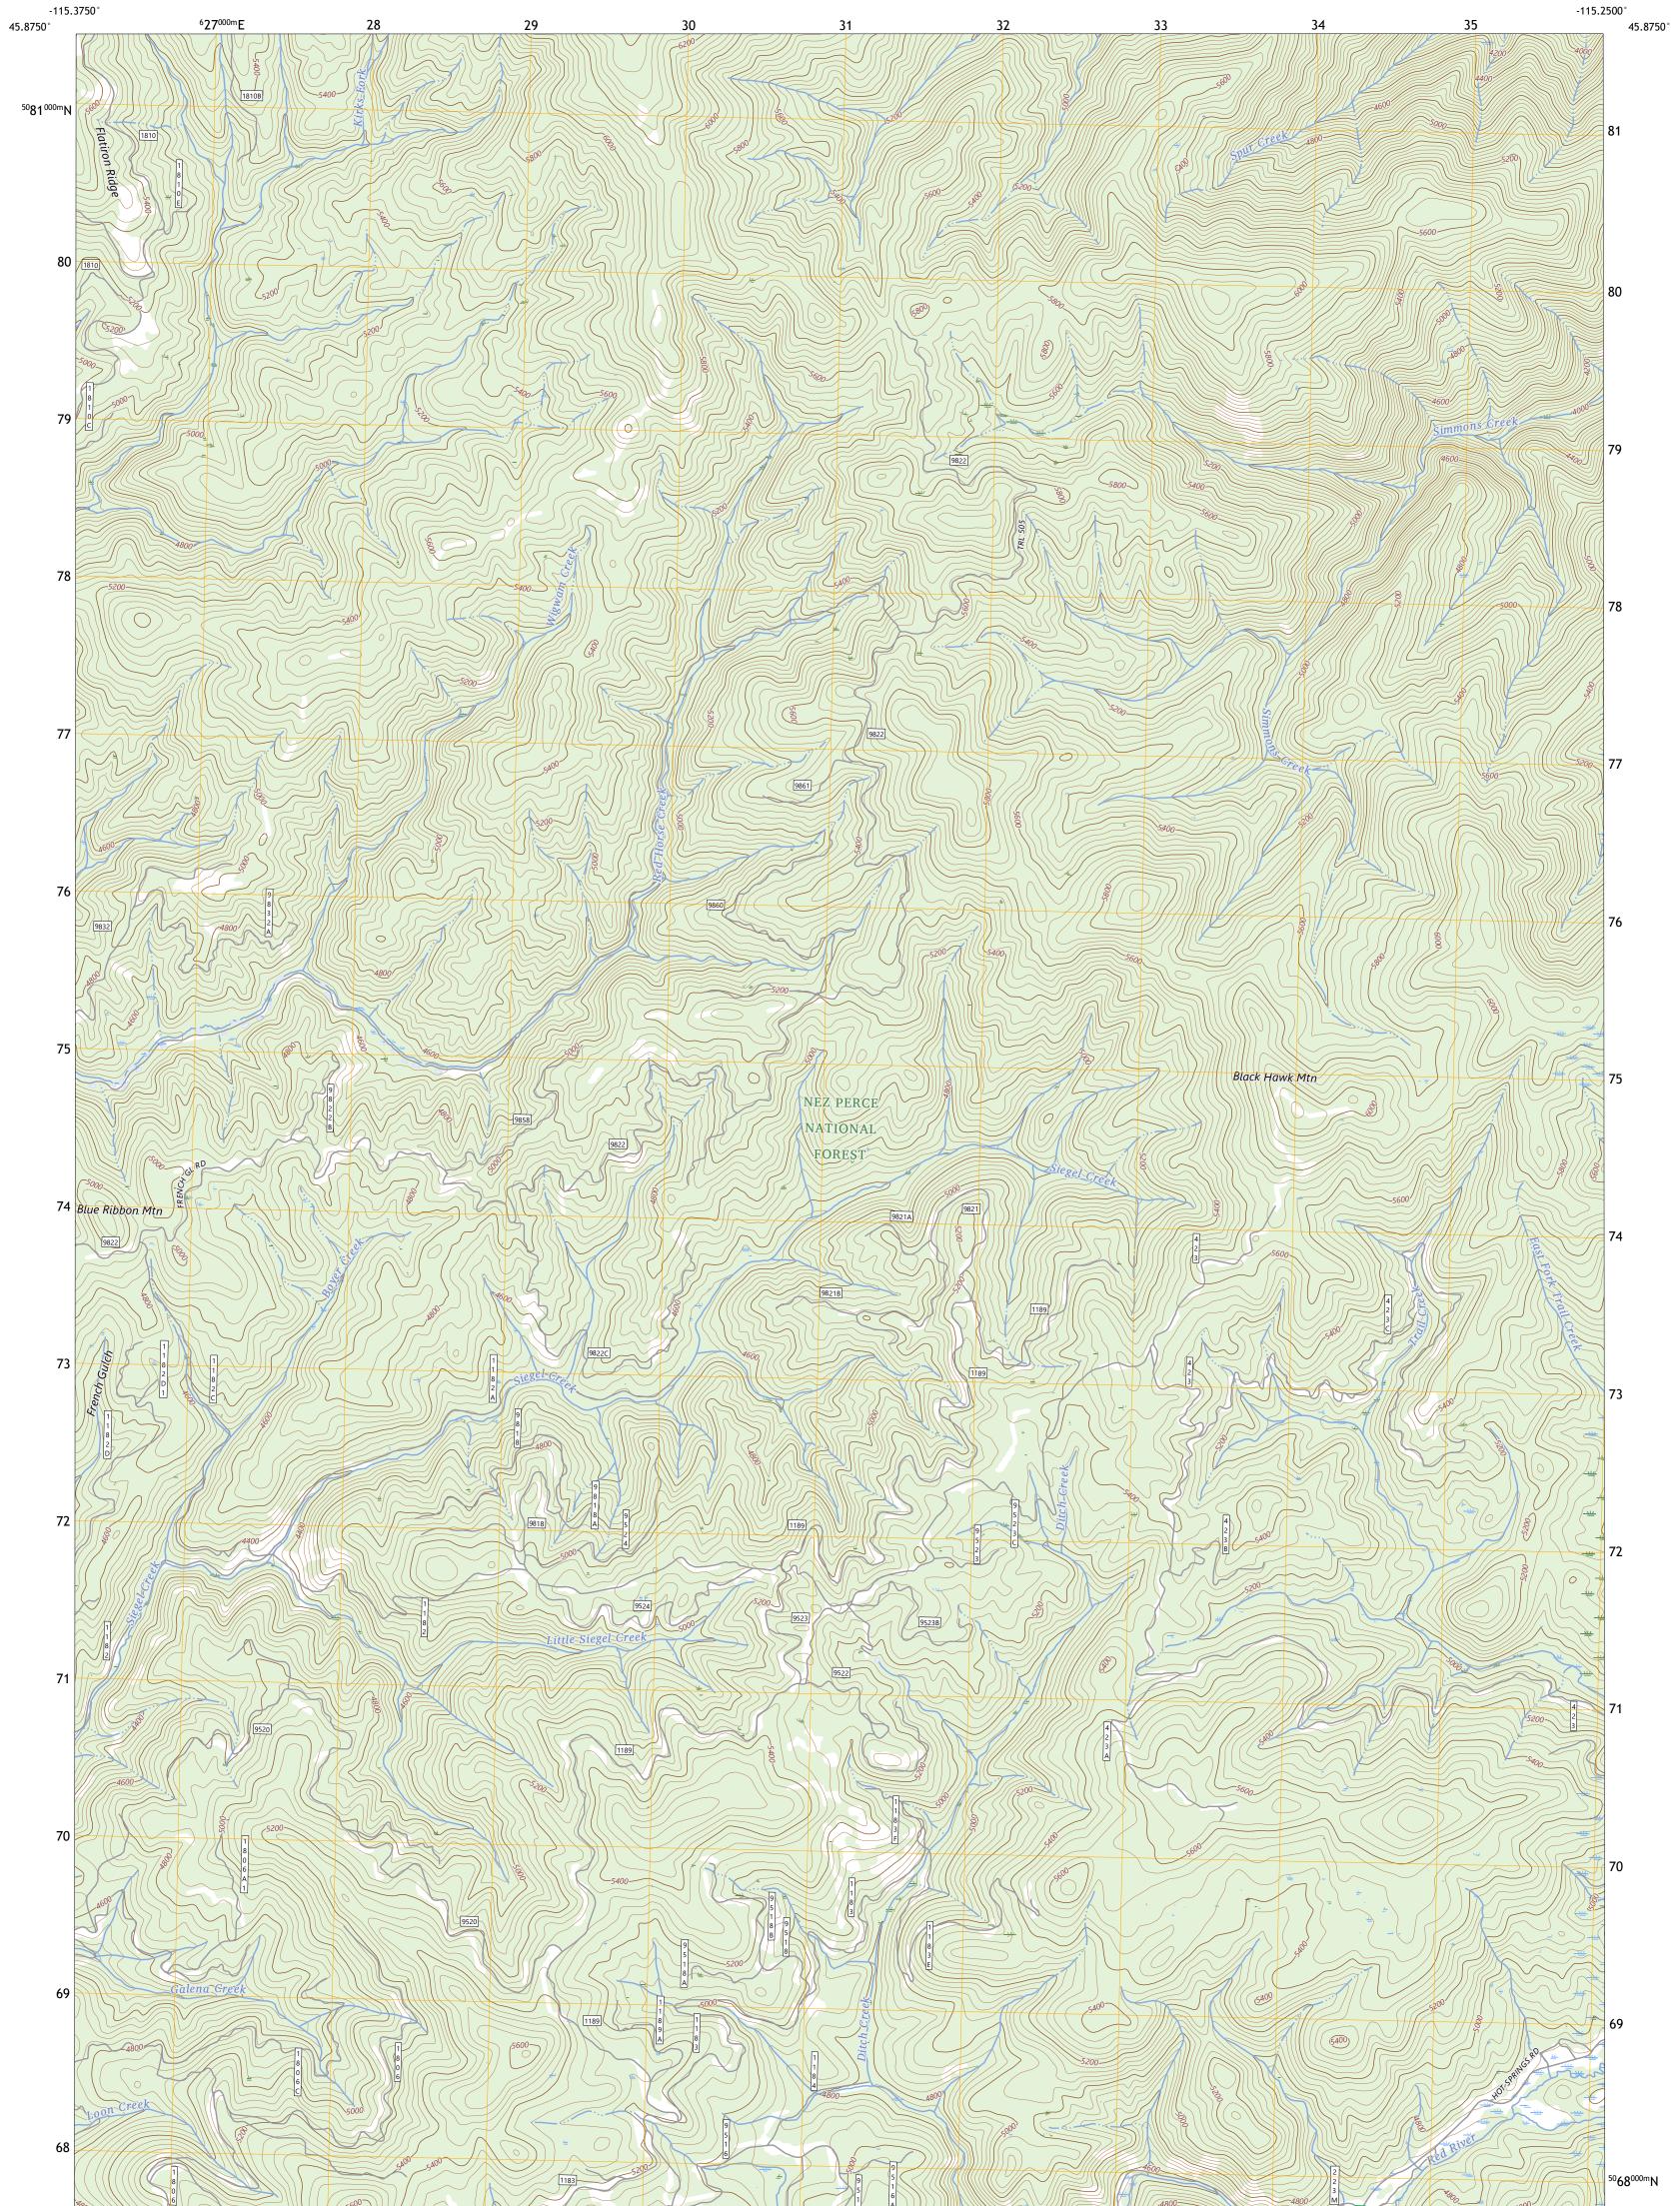

TUREST SUPPORT

BLACK HAWK MOUNTAIN QUADRANGLE IDAHO - IDAHO COUNTY 7.5-MINUTE SERIES

Produced by the United States Geological Survey North American Datum of 1983 (NAD83) World Geodetic System of 1984 (WGS84). Projection and 1 000-meter grid:Universal Transverse Mercator, Zone 11T This map is not a legal document. Boundaries may be generalized for this map scale. Private lands within government reservations may not be shown. Obtain permission before entering private lands.

Check with local Forest Service unit for current travel conditions and restrictions.

BLACK HAWK MOUNTAIN, ID 2024