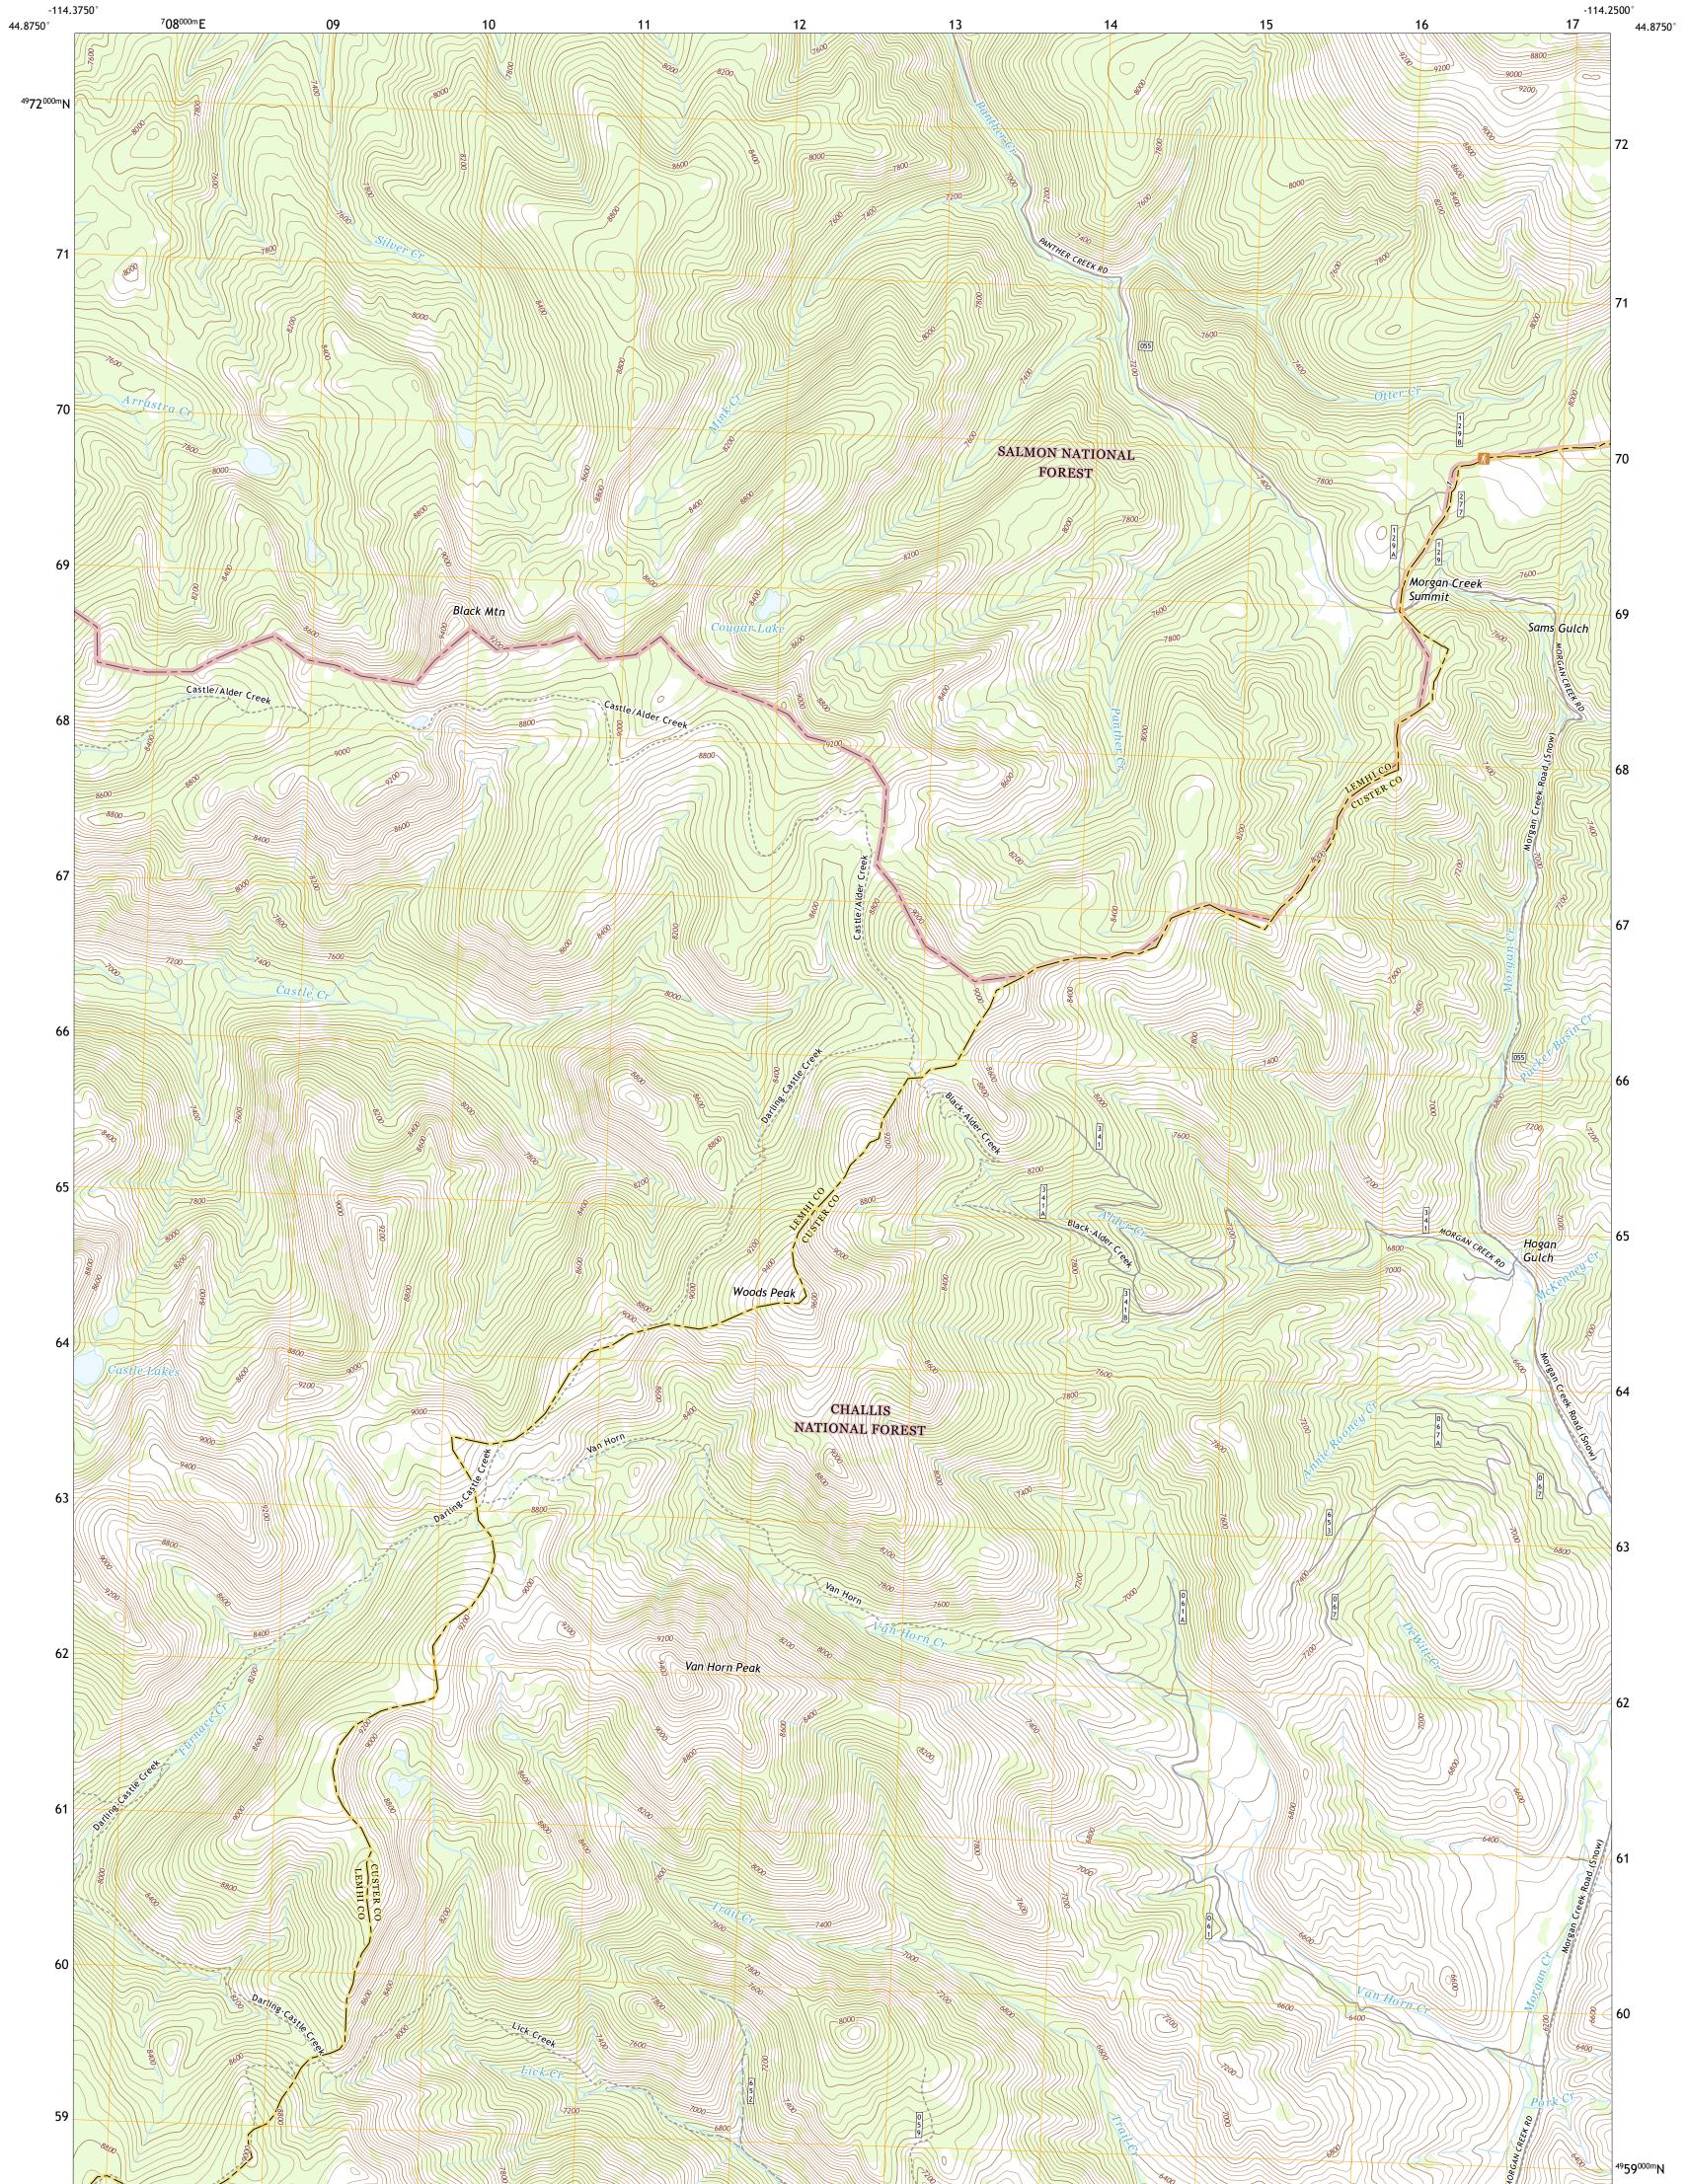

The National Map US Topo

DULST STATE

BLACK MOUNTAIN QUADRANGLE IDAHO 7.5-MINUTE SERIES

**Produced by the United States Geological Survey** North American Datum of 1983 (NAD83) World Geodetic System of 1984 (WGS84). Projection and 1 000-meter grid:Universal Transverse Mercator, Zone 11T This map is not a legal document. Boundaries may be generalized for this map scale. Private lands within government reservations may not be shown. Obtain permission before entering private lands.