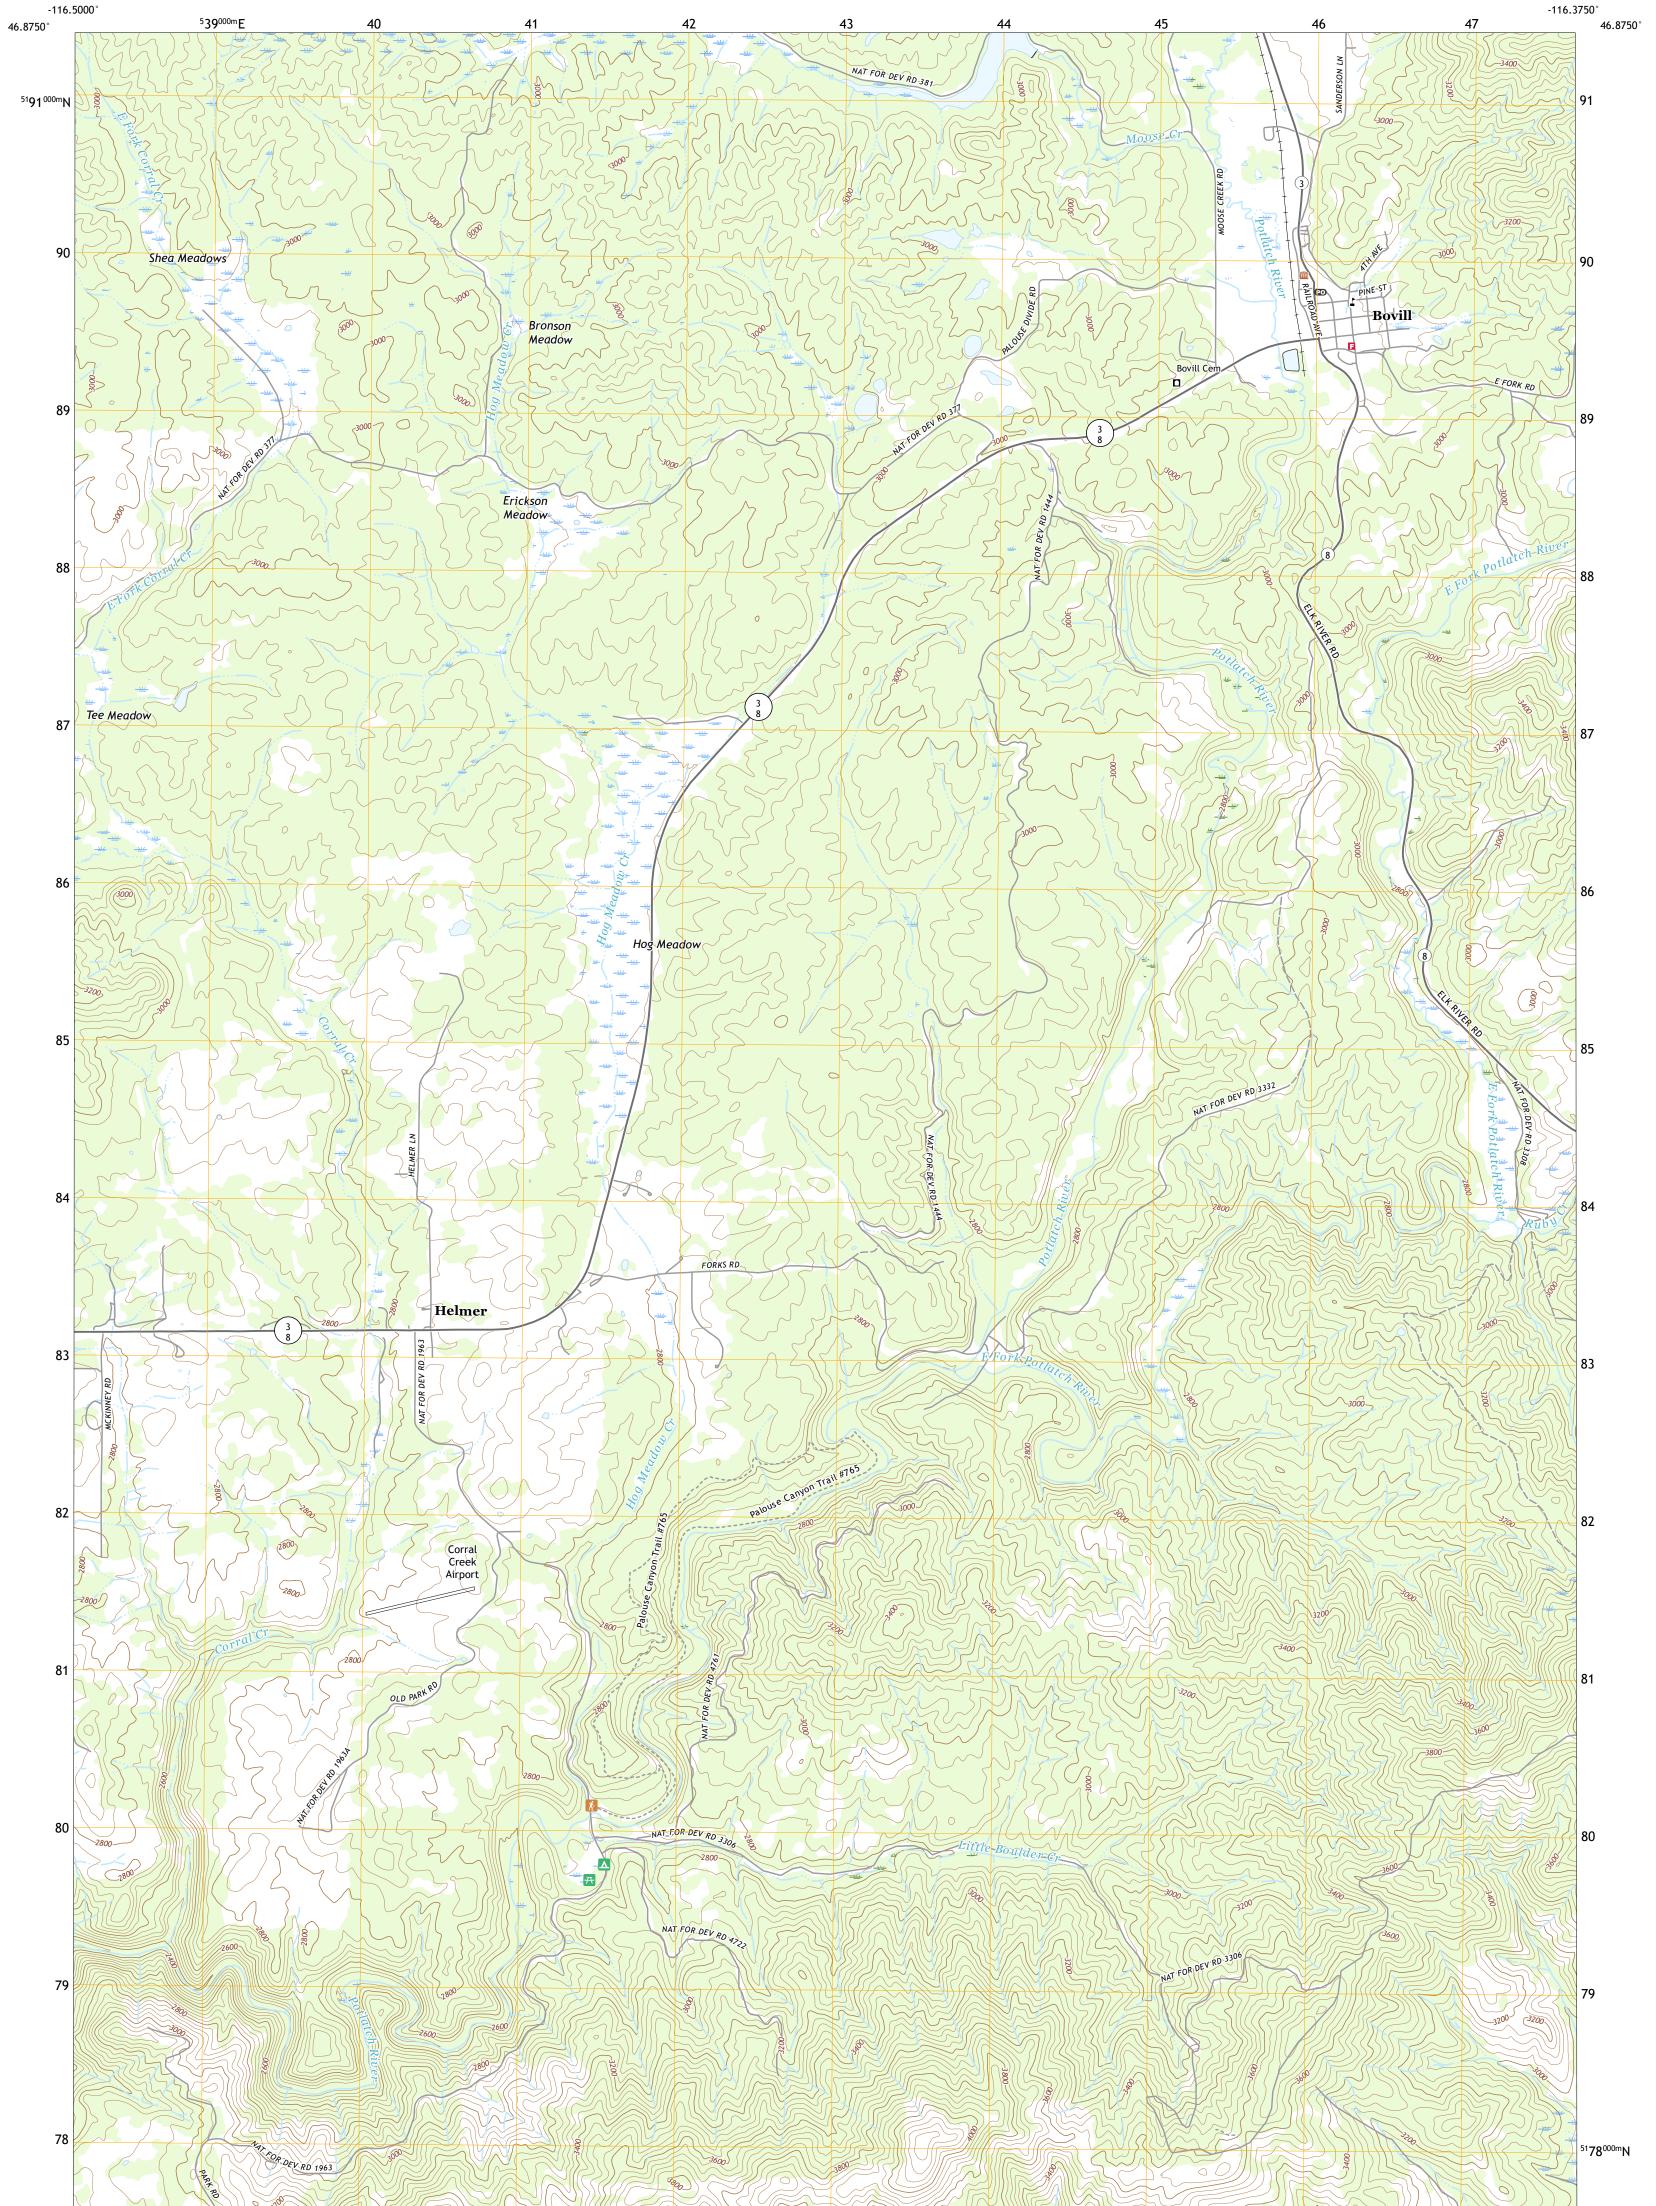

## U.S. DEPARTMENT OF THE INTERIOR U.S. GEOLOGICAL SURVEY

BOVILL QUADRANGLE IDAHO - LATAH COUNTY 7.5-MINUTE SERIES

**Produced by the United States Geological Survey** North American Datum of 1983 (NAD83) World Geodetic System of 1984 (WGS84). Projection and 1 000-meter grid:Universal Transverse Mercator, Zone 11T This map is not a legal document. Boundaries may be generalized for this map scale. Private lands within government reservations may not be shown. Obtain permission before entering private lands.

Imagery......NAIP, October 2017 - January 2018 Roads.....U.S. Census Bureau, 2016 Names......GNIS, 1979 - 2019 Hydrography.....National Hydrography Dataset, 2001 - 2019 Contours.....National Elevation Dataset, 2019 Boundaries.....Multiple sources; see metadata file 2017 - 2018 Public Land Survey System......BLM, 2019 Wetlands.....BLM, 2009