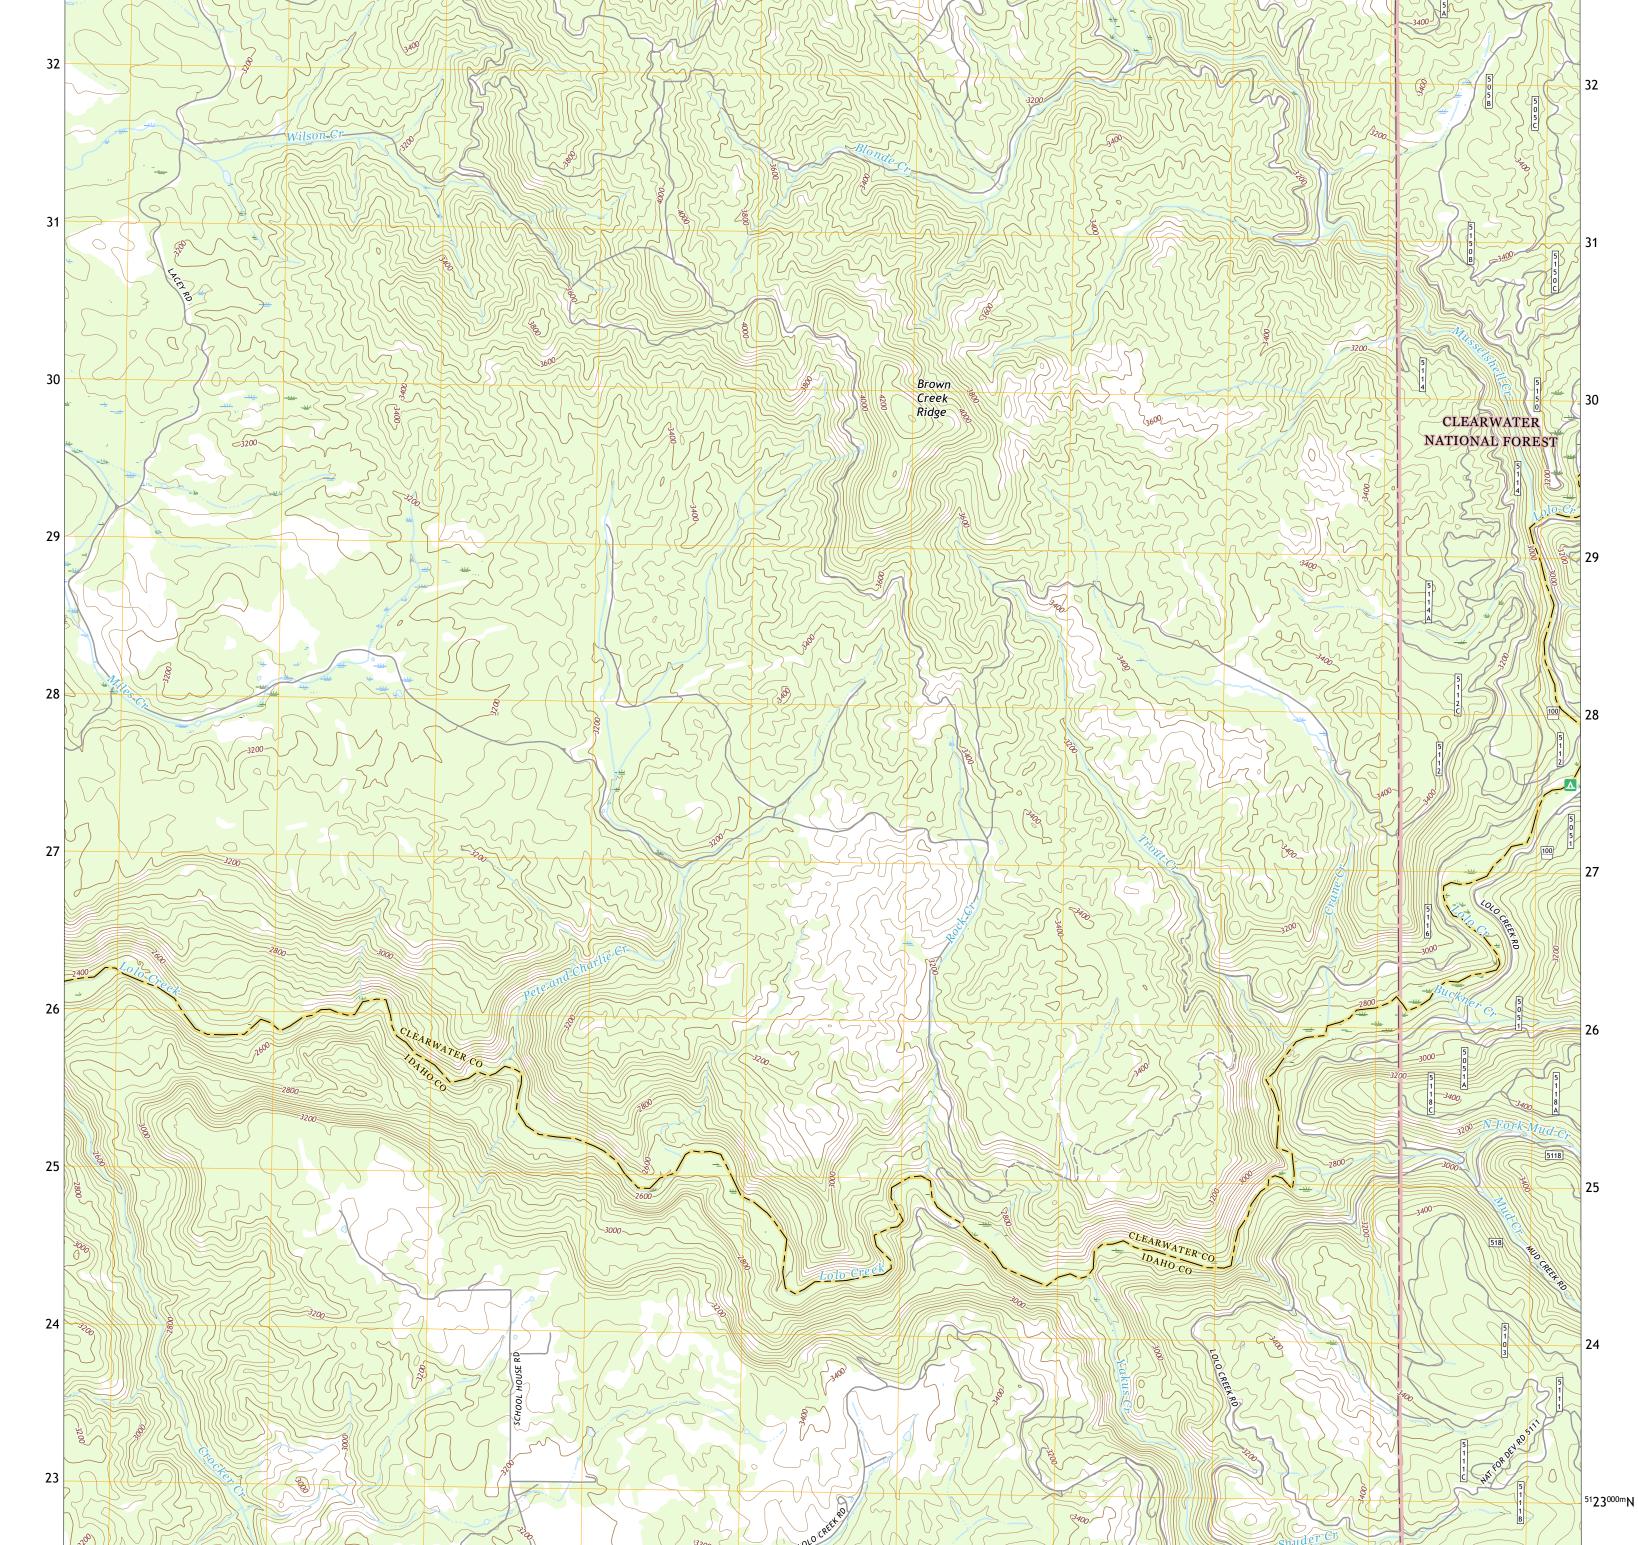

**Produced by the United States Geological Survey** North American Datum of 1983 (NAD83) World Geodetic System of 1984 (WGS84). Projection and 1 000-meter grid:Universal Transverse Mercator, Zone 11T This map is not a legal document. Boundaries may be generalized for this map scale. Private lands within government reservations may not be shown. Obtain permission before entering private lands.