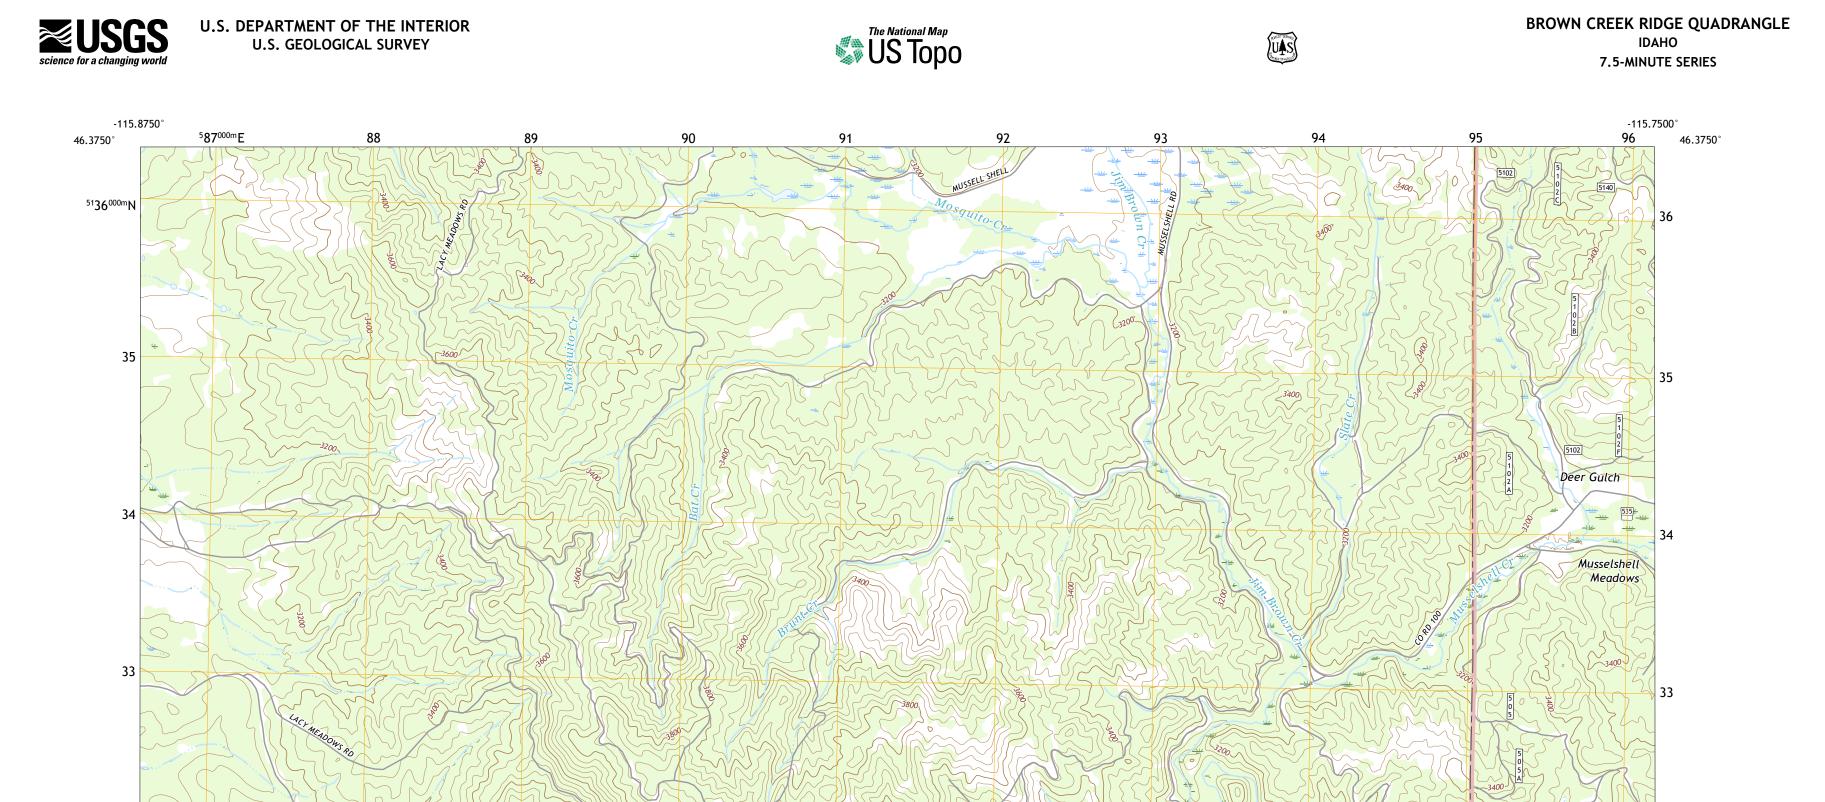

**Produced by the United States Geological Survey** North American Datum of 1983 (NAD83) World Geodetic System of 1984 (WGS84). Projection and 1 000-meter grid:Universal Transverse Mercator, Zone 11T This map is not a legal document. Boundaries may be generalized for this map scale. Private lands within government reservations may not be shown. Obtain permission before entering private lands.