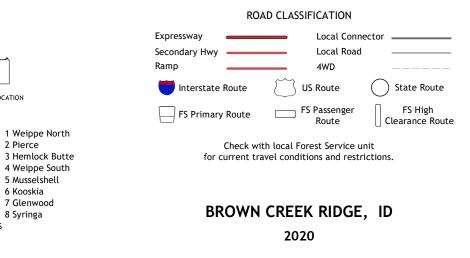

|
|-------------------------------|--------------------------------------------|
| Roads                         | U.S. Census Bureau, 2016                   |
| Roads within US Forest Servic | e LandsData                                |
| with l                        | imited Forest Service updates, 2013 - 2017 |
| Names                         | GNIS, 1979 - 2020                          |
| HydrographyNa                 | tional Hydrography Dataset, 2002 - 2019    |
| Contours                      | National Elevation Dataset, 1999 - 2019    |
| BoundariesMultiple sources    | ; see metadata file 2017 - 2018            |
| Public Land Survey System     | BLM, 2019                                  |
| WetlandsFWS National          | Wetlands Inventory 1980 - 1983             |