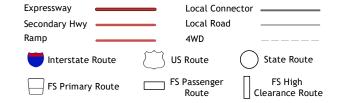

ROAD CLASSIFICATION

Check with local Forest Service unit for current travel conditions and restrictions.

2024