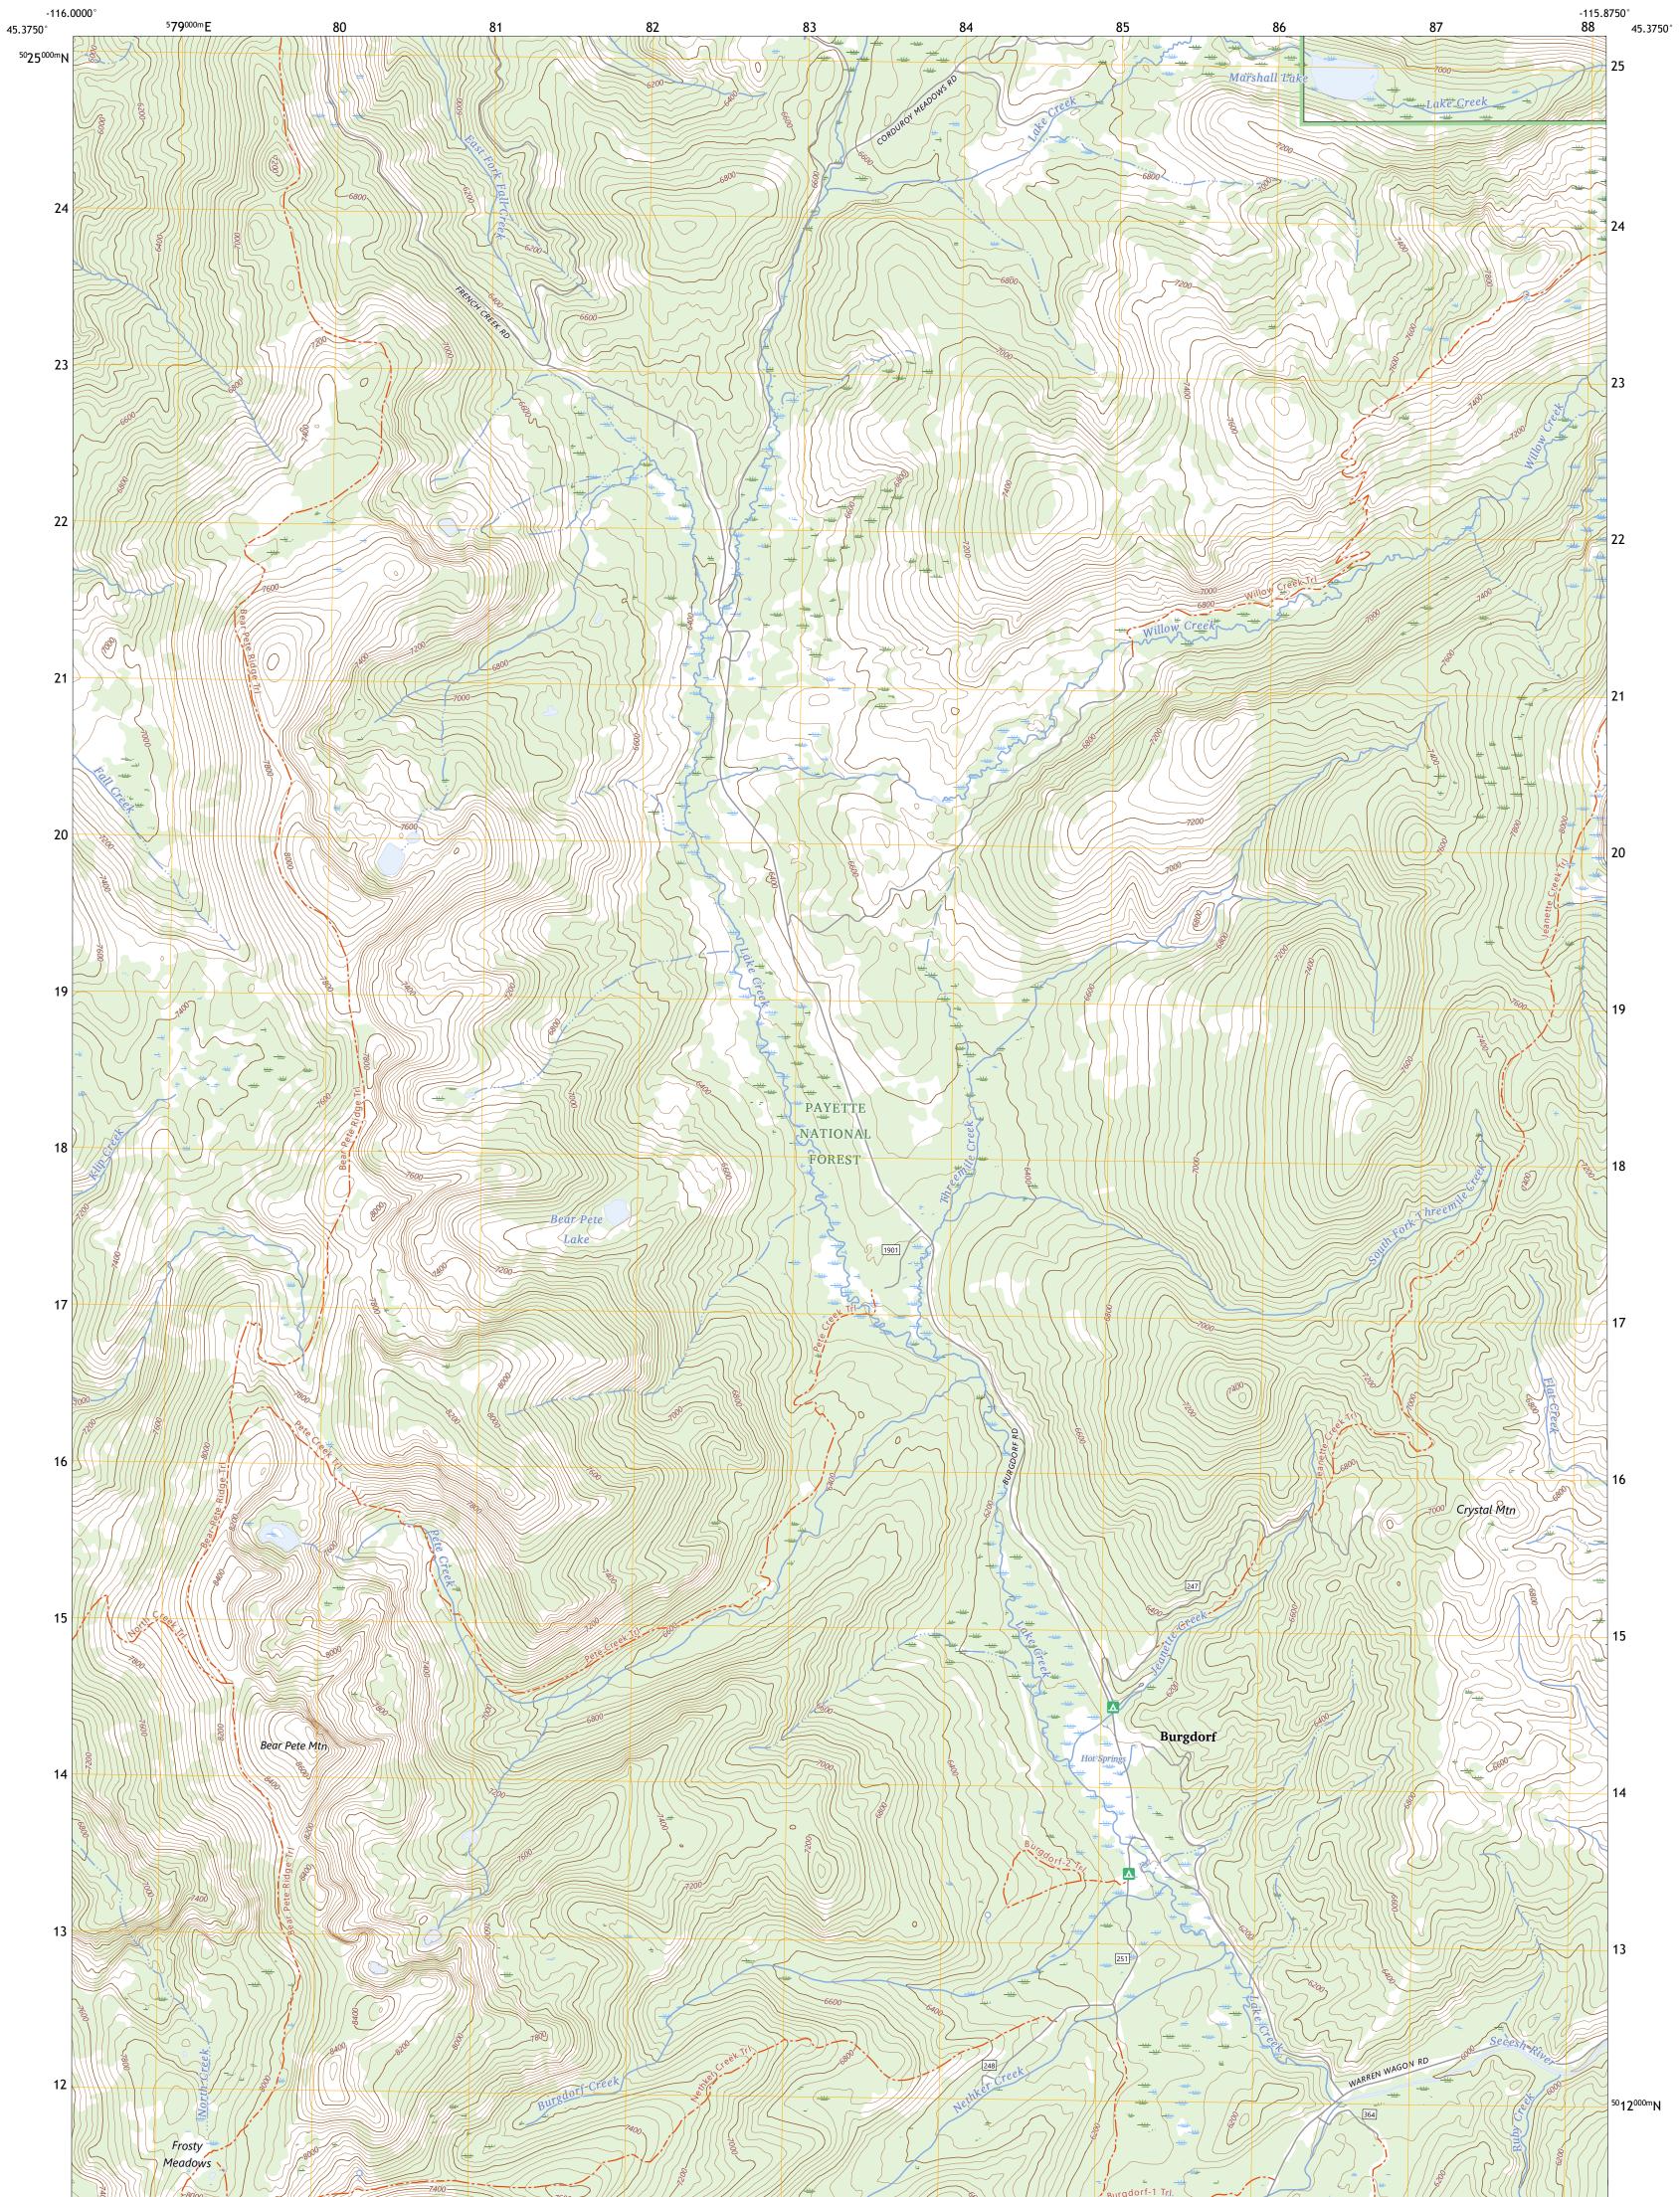

U.S. DEPARTMENT OF THE INTERIOR U.S. GEOLOGICAL SURVEY

The National Map US Topo

BURGDORF QUADRANGLE IDAHO - IDAHO COUNTY 7.5-MINUTE SERIES

Produced by the United States Geological Survey North American Datum of 1983 (NAD83) World Geodetic System of 1984 (WGS84). Projection and 1 000-meter grid:Universal Transverse Mercator, Zone 11T This map is not a legal document. Boundaries may be generalized for this map scale. Private lands within government reservations may not be shown. Obtain permission before entering private lands.