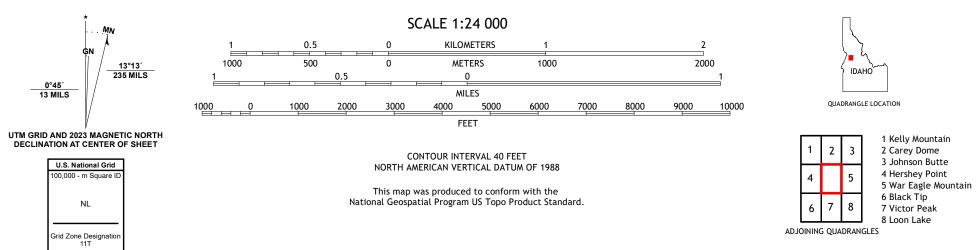

U.S. DEPARTMENT OF THE INTERIOR U.S. GEOLOGICAL SURVEY

The National Map US Topo

BURGDORF QUADRANGLE IDAHO - IDAHO COUNTY 7.5-MINUTE SERIES

Produced by the United States Geological Survey North American Datum of 1983 (NAD83) World Geodetic System of 1984 (WGS84). Projection and 1 000-meter grid:Universal Transverse Mercator, Zone 11T This map is not a legal document. Boundaries may be generalized for this map scale. Private lands within government reservations may not be shown. Obtain permission before entering private lands.