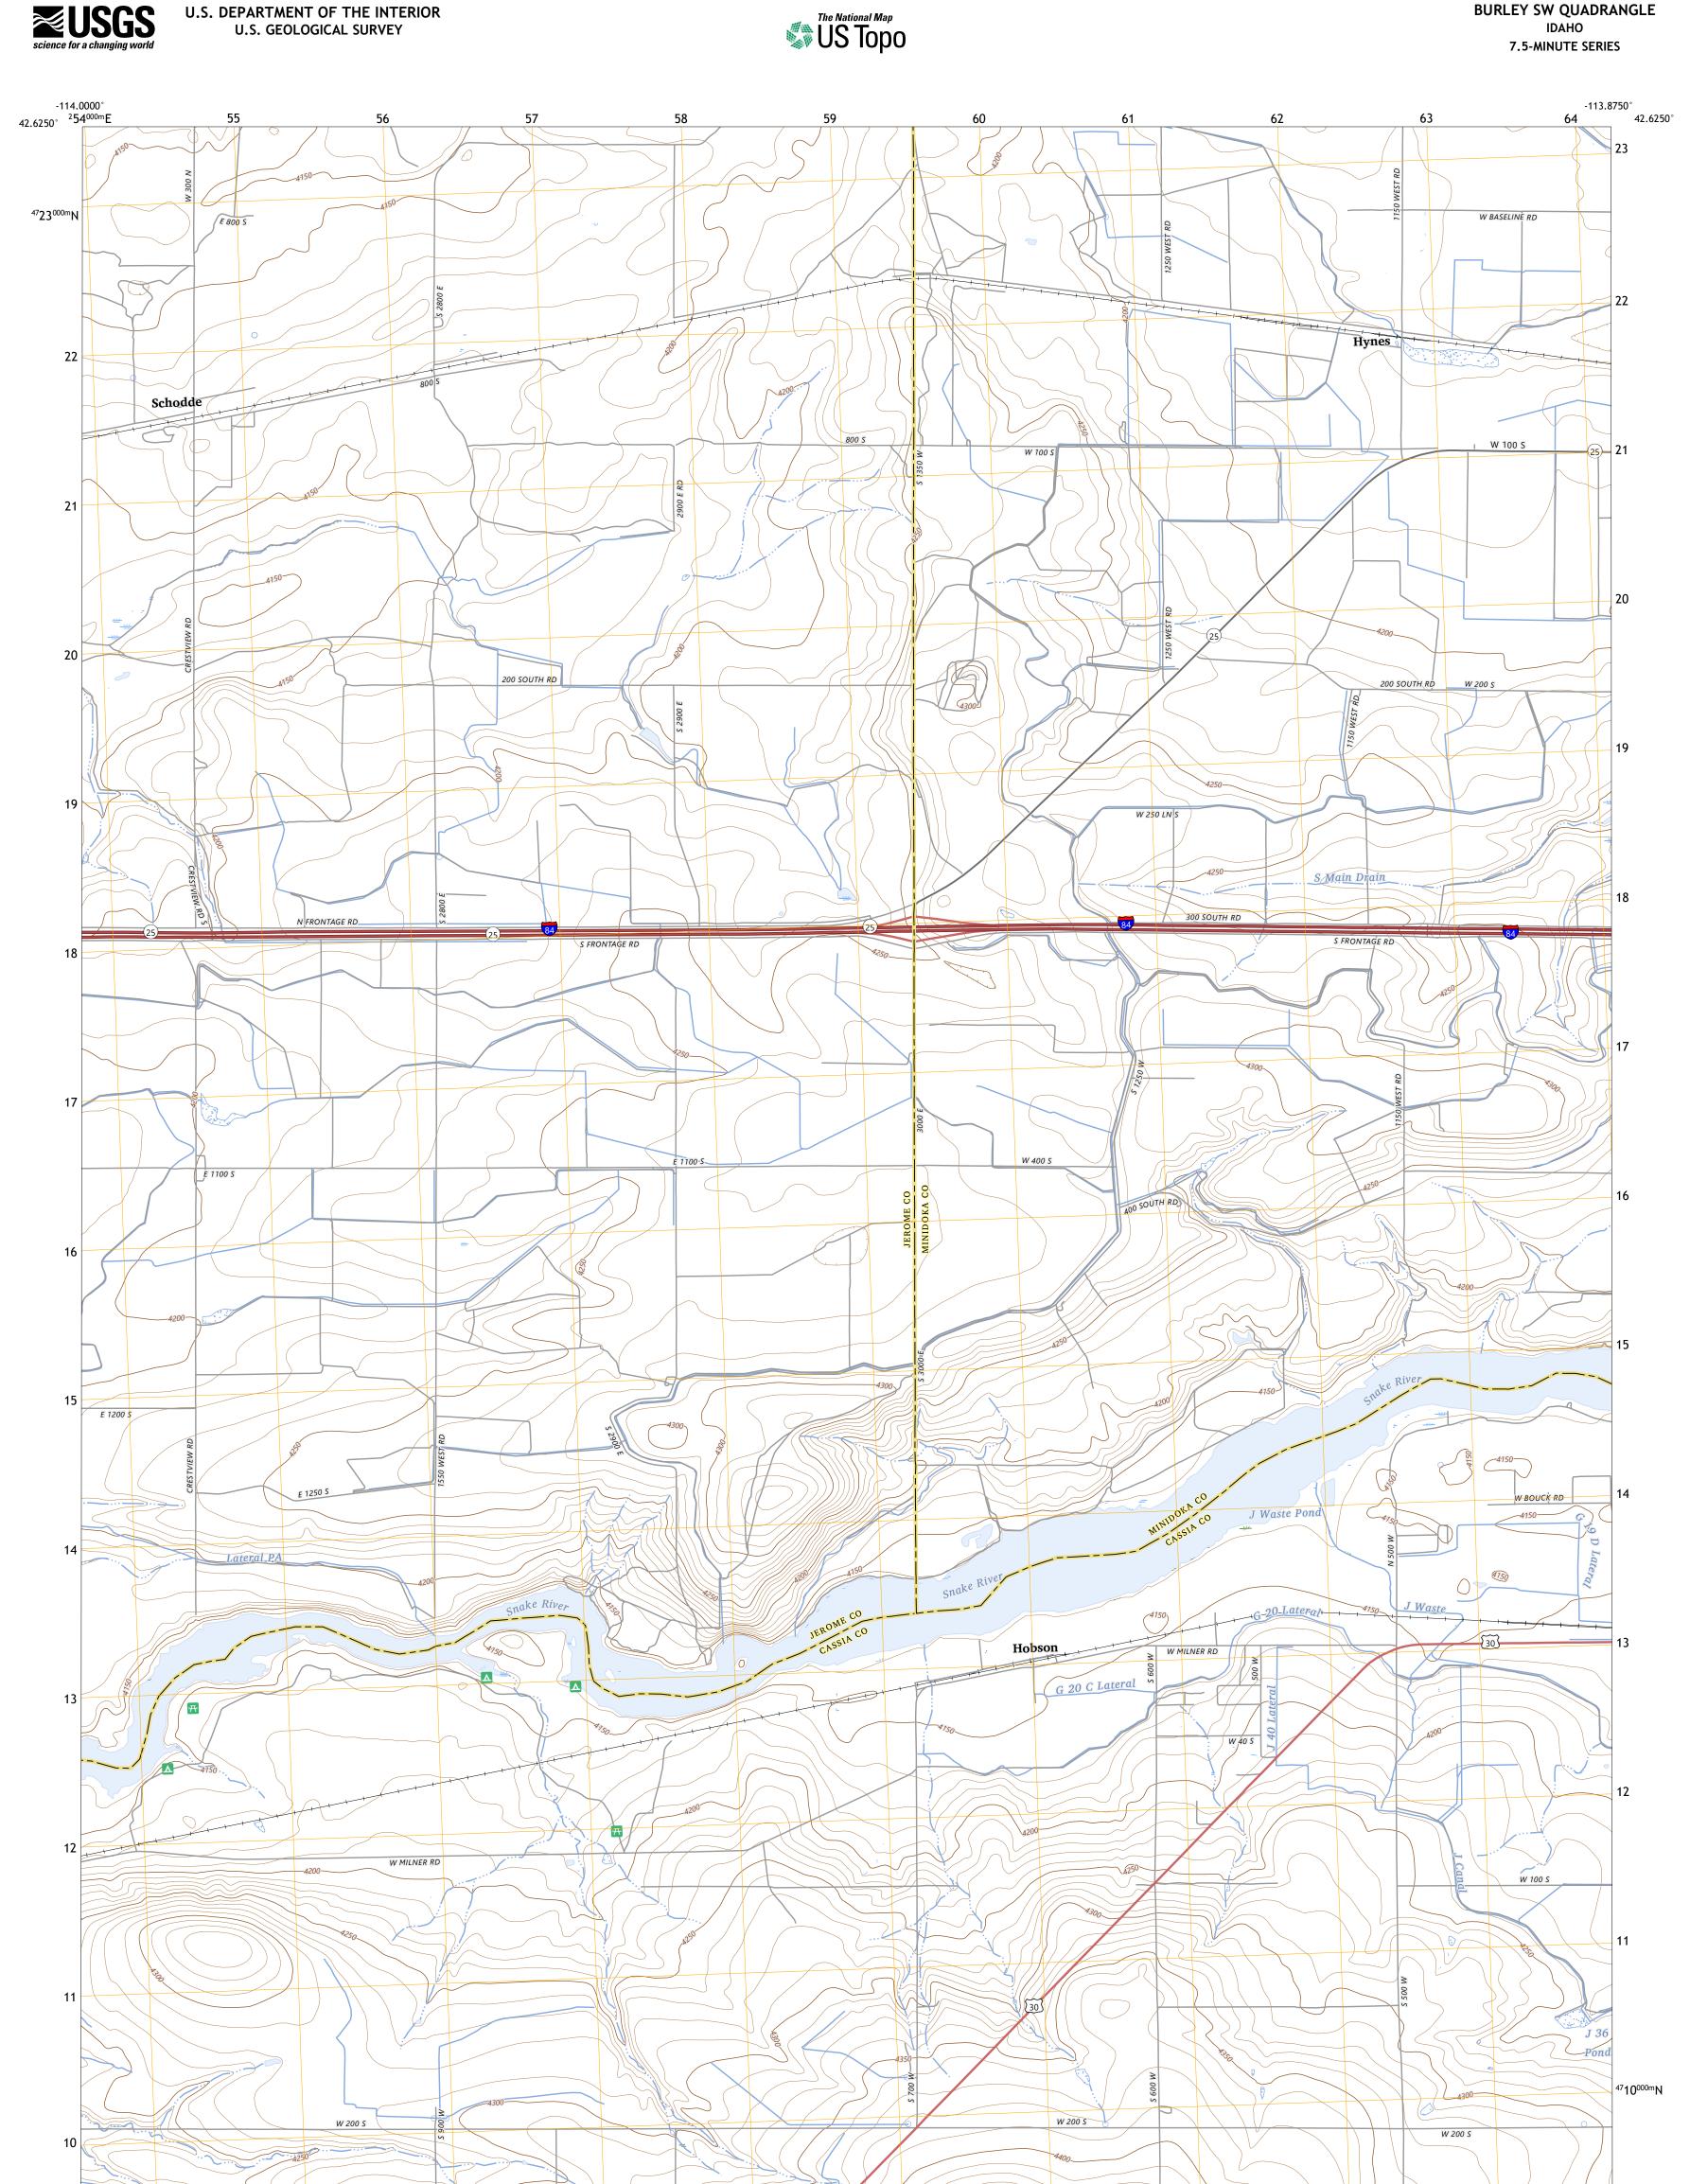

Produced by the United States Geological Survey North American Datum of 1983 (NAD83) World Geodetic System of 1984 (WGS84). Projection and 1 000-meter grid:Universal Transverse Mercator, Zone 11T\12T This map is not a legal document. Boundaries may be generalized for this map scale. Private lands within government reservations may not be shown. Obtain permission before entering private lands.

 Imagery......NAIP, July 2019 - July 2019

 Roads......NAIP, July 2019 - July 2019

 Roads......Naional Bureau, 2016

 Names......GNIS, 1979 - 2022

 Hydrography......GNIS, 1979 - 2023

 Contours......National Hydrography Dataset, 2001

 Boundaries......Multiple sources; see metadata file 2021 - 2022

 Public Land Survey System.......BLM, 2019

 Wetlands......FWS National Wetlands Inventory 1984 - 1984

U.S. DEPARTMENT OF THE INTERIOR

U.S. GEOLOGICAL SURVEY