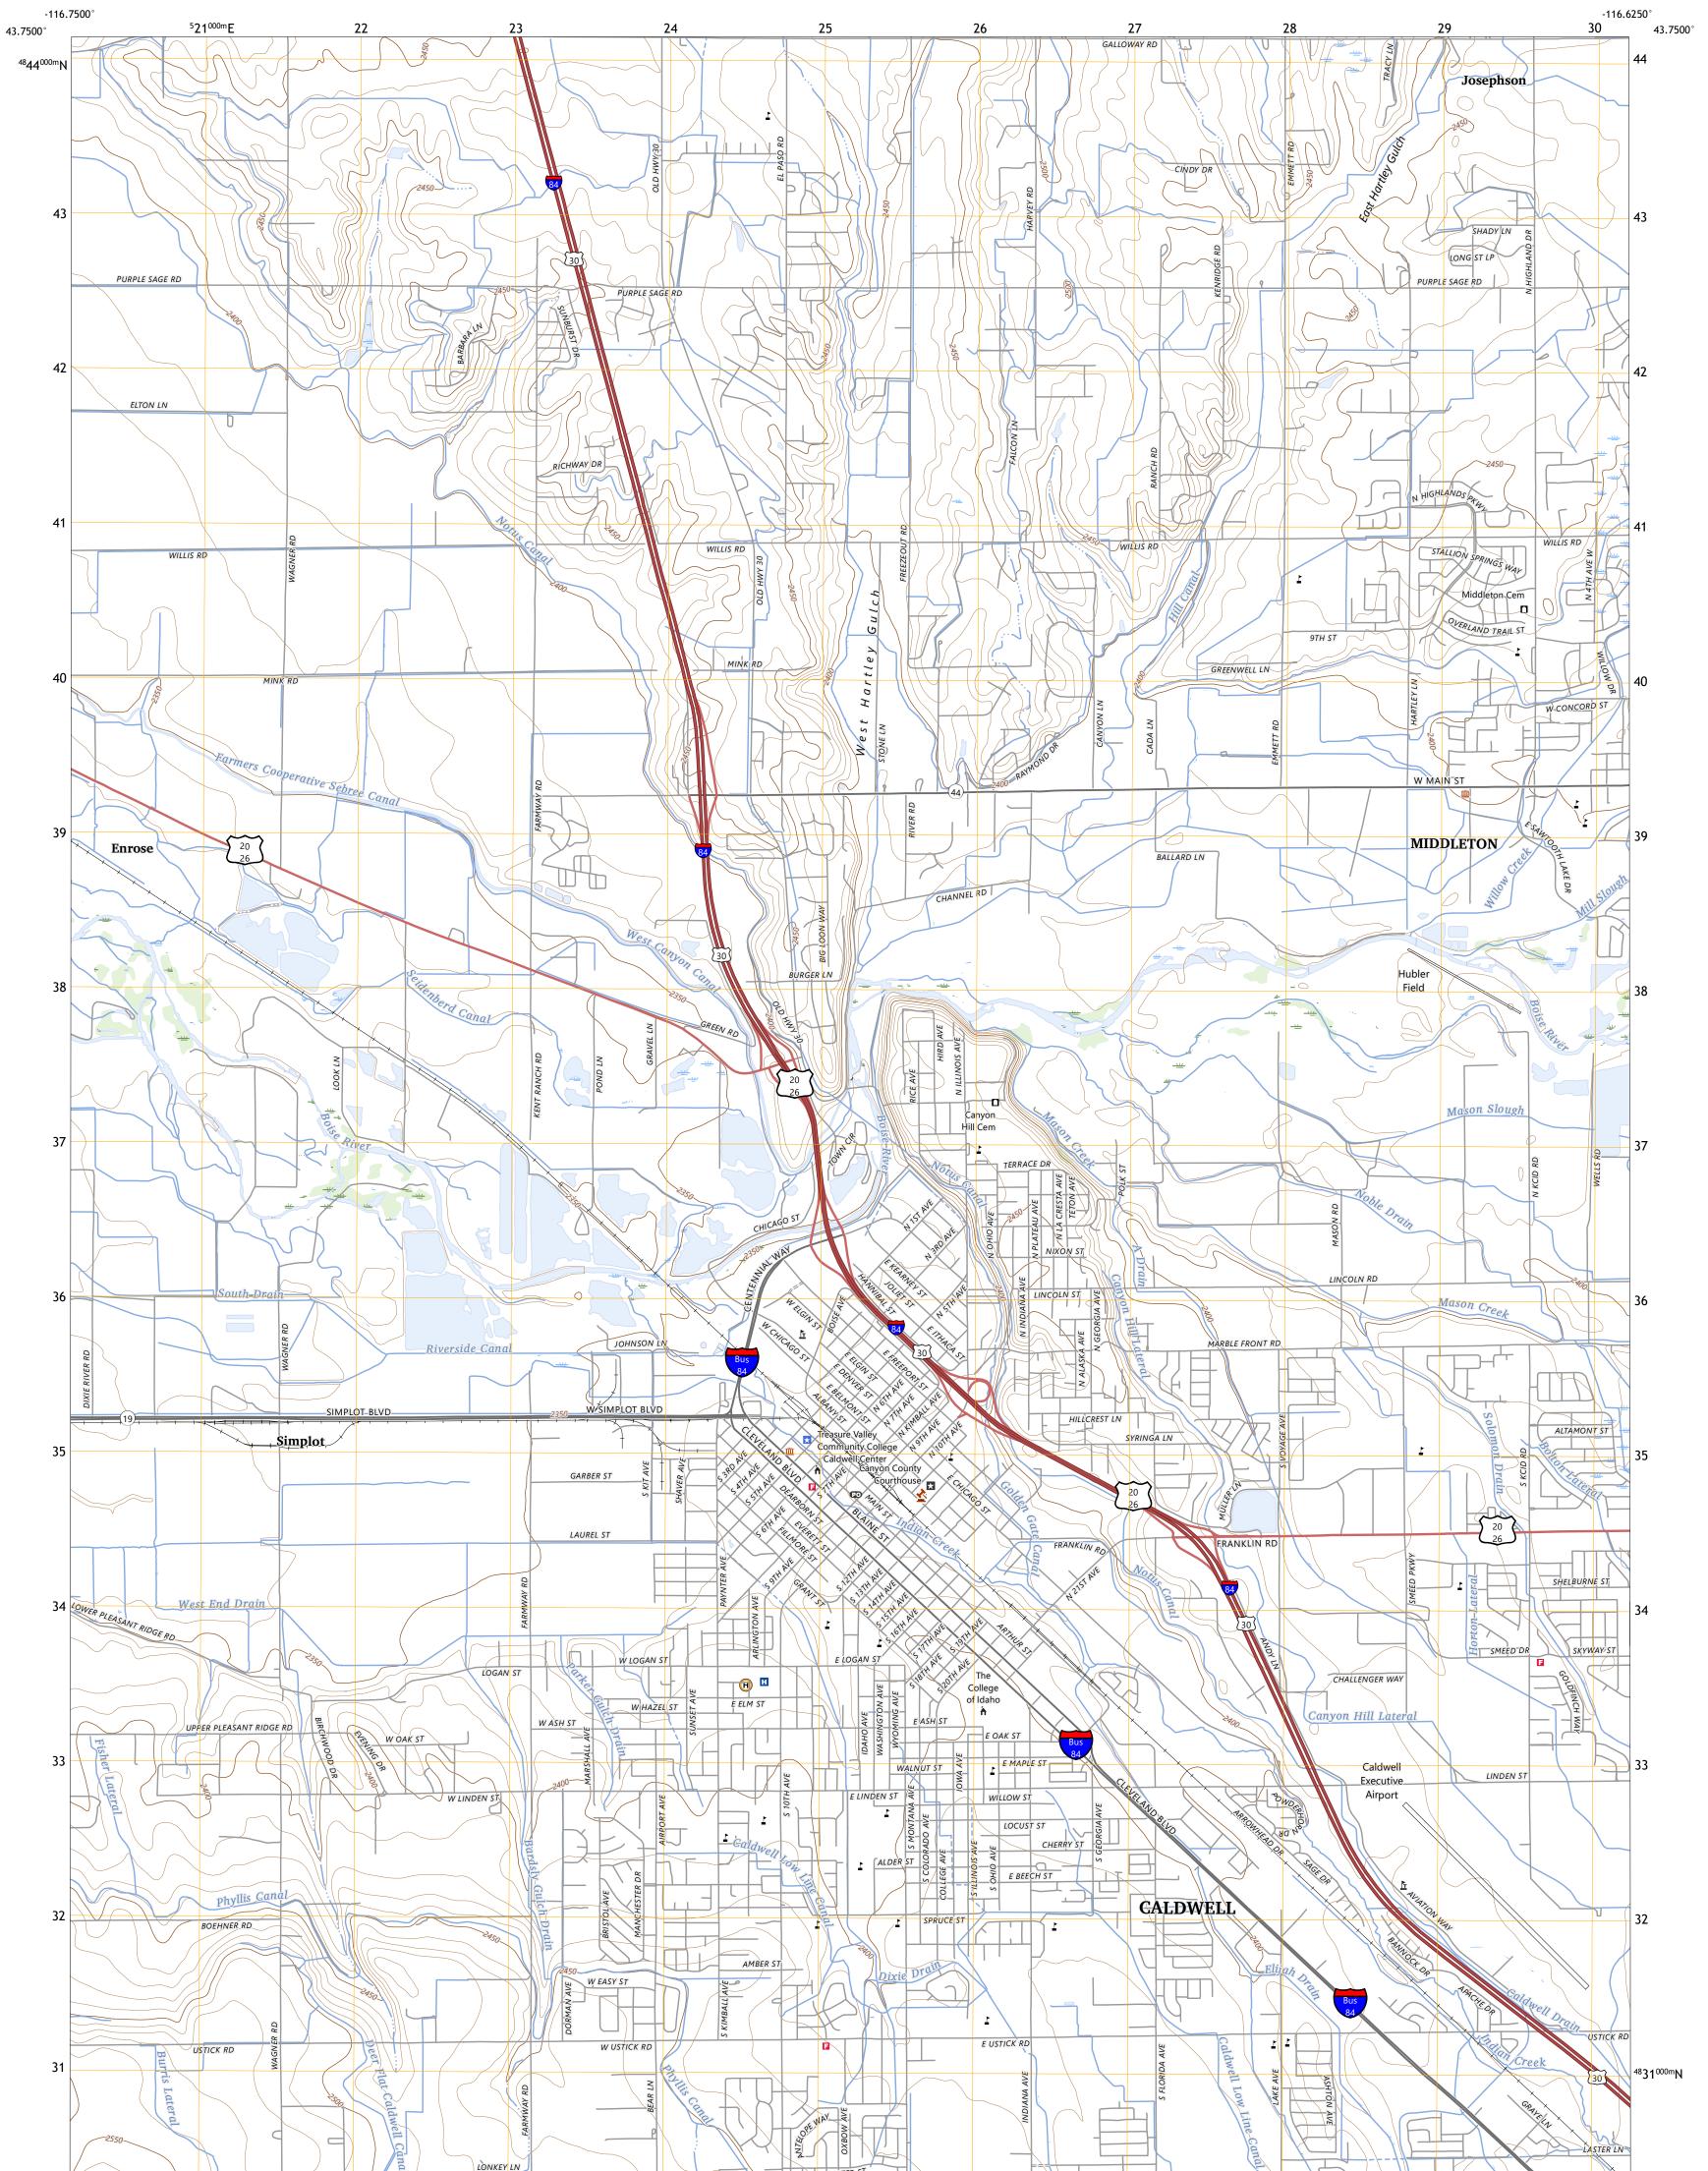

## U.S. DEPARTMENT OF THE INTERIOR U.S. GEOLOGICAL SURVEY

CALDWELL QUADRANGLE IDAHO - CANYON COUNTY 7.5-MINUTE SERIES

Produced by the United States Geological Survey North American Datum of 1983 (NAD83) World Geodetic System of 1984 (WGS84). Projection and 1 000-meter grid:Universal Transverse Mercator, Zone 11T This map is not a legal document. Boundaries may be generalized for this map scale. Private lands within government reservations may not be shown. Obtain permission before entering private lands.

Imagery.... Roads..... ...NAIP, June 2019 - August 2019 

Local Connector \_\_\_\_

State Route

Local Road

4WD