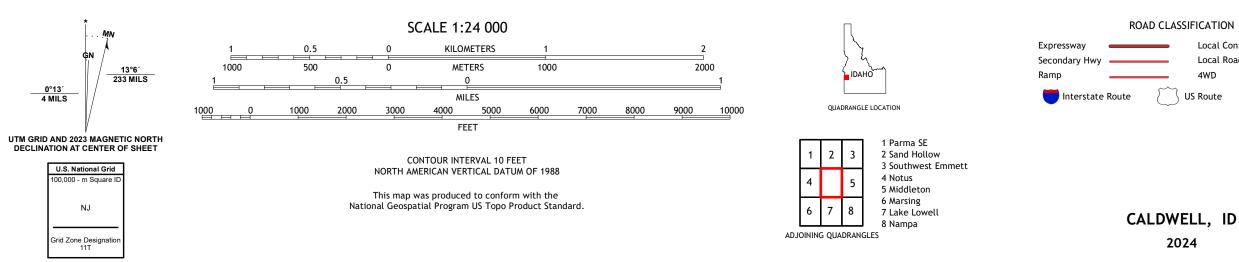

## U.S. DEPARTMENT OF THE INTERIOR U.S. GEOLOGICAL SURVEY

CALDWELL QUADRANGLE IDAHO - CANYON COUNTY 7.5-MINUTE SERIES

Produced by the United States Geological Survey North American Datum of 1983 (NAD83) World Geodetic System of 1984 (WGS84). Projection and 1 000-meter grid:Universal Transverse Mercator, Zone 11T This map is not a legal document. Boundaries may be generalized for this map scale. Private lands within government reservations may not be shown. Obtain permission before entering private lands.

Imagery.... Roads..... ...NAIP, June 2019 - August 2019 

Local Connector \_\_\_\_

State Route

Local Road

4WD