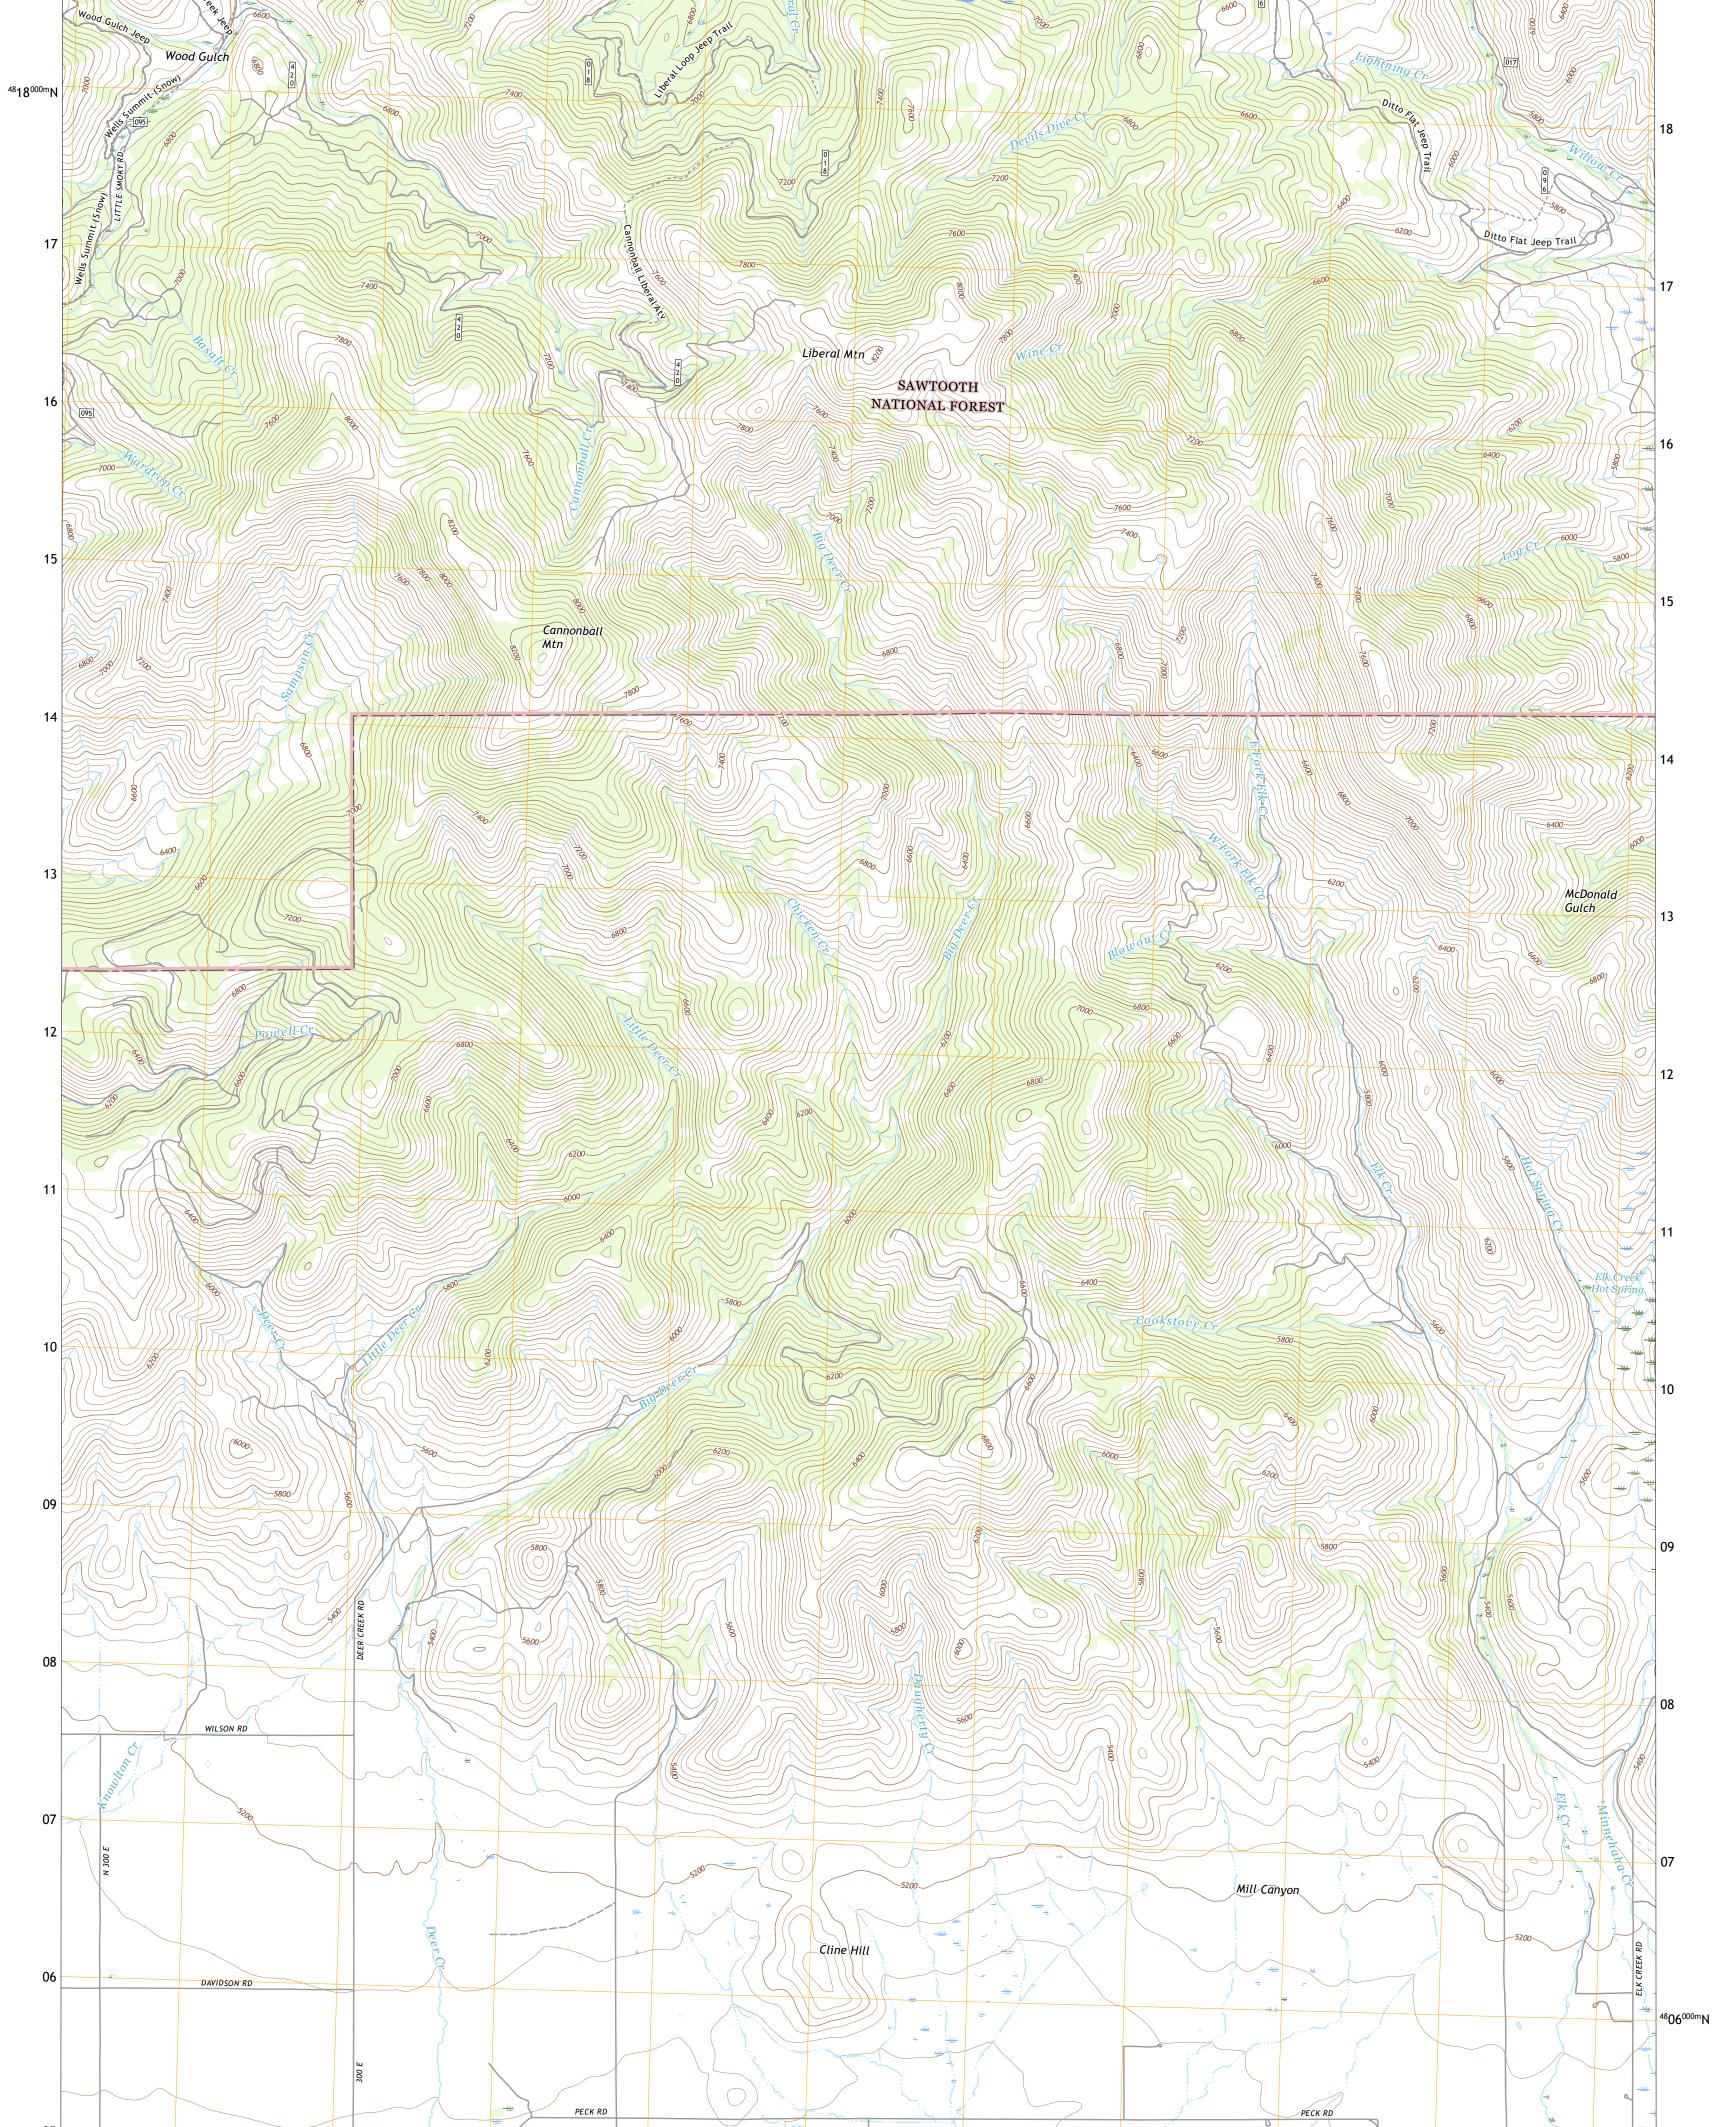

**Produced by the United States Geological Survey** North American Datum of 1983 (NAD83) World Geodetic System of 1984 (WGS84). Projection and 1 000-meter grid:Universal Transverse Mercator, Zone 11T This map is not a legal document. Boundaries may be generalized for this map scale. Private lands within government reservations may not be shown. Obtain permission before entering private lands.

Imagery......NAIP, September 2017 - January 2018 Roads......U.S. Census Bureau, 2016 UT Roads within US Forest Service Lands........FSTopo Data with limited Forest Service updates, 2013 - 2017 Names......GNIS, 1979 - 2020 Hydrography.....National Hydrography Dataset, 2002 - 2020 Contours.....National Elevation Dataset, 2002 Boundaries......Multiple sources; see metadata file 2017 - 2018 Public La