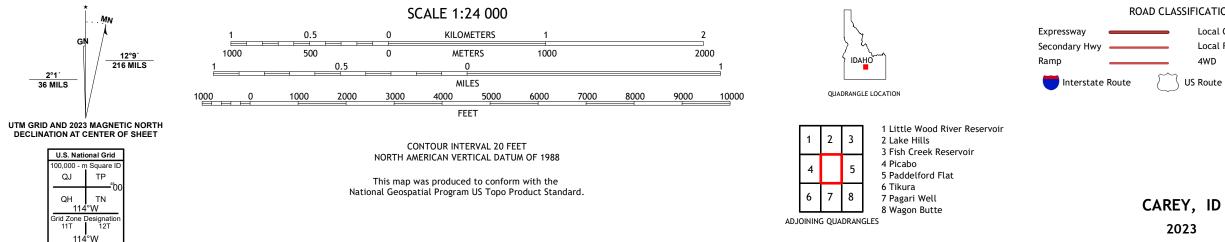

ERIES





Produced by the United States Geological Survey North American Datum of 1983 (NAD83) World Geodetic System of 1984 (WGS84). Projection and 1 000-meter grid:Universal Transverse Mercator, Zone 11T\12T This map is not a legal document. Boundaries may be generalized for this map scale. Private lands within government reservations may not be shown. Obtain permission before entering private lands.

Imagery..... Roads..... Names..... ......NAIP, July 2019 - October 2019 U.S. Census Bureau, 2016 ......GNIS, 1992 - 2023 .... Names......GNN, 1992 - 2023 Hydrography.....GNN, 1992 - 2023 Contours.....National Hydrography Dataset, 2002 - 2023 Boundaries.....Multiple sources; see metadata file 2019 - 2022 Public Land Survey System......BLM, 2019 Wetlands......BLM, 2019 GN

2°1′ 36 MILS

QJ