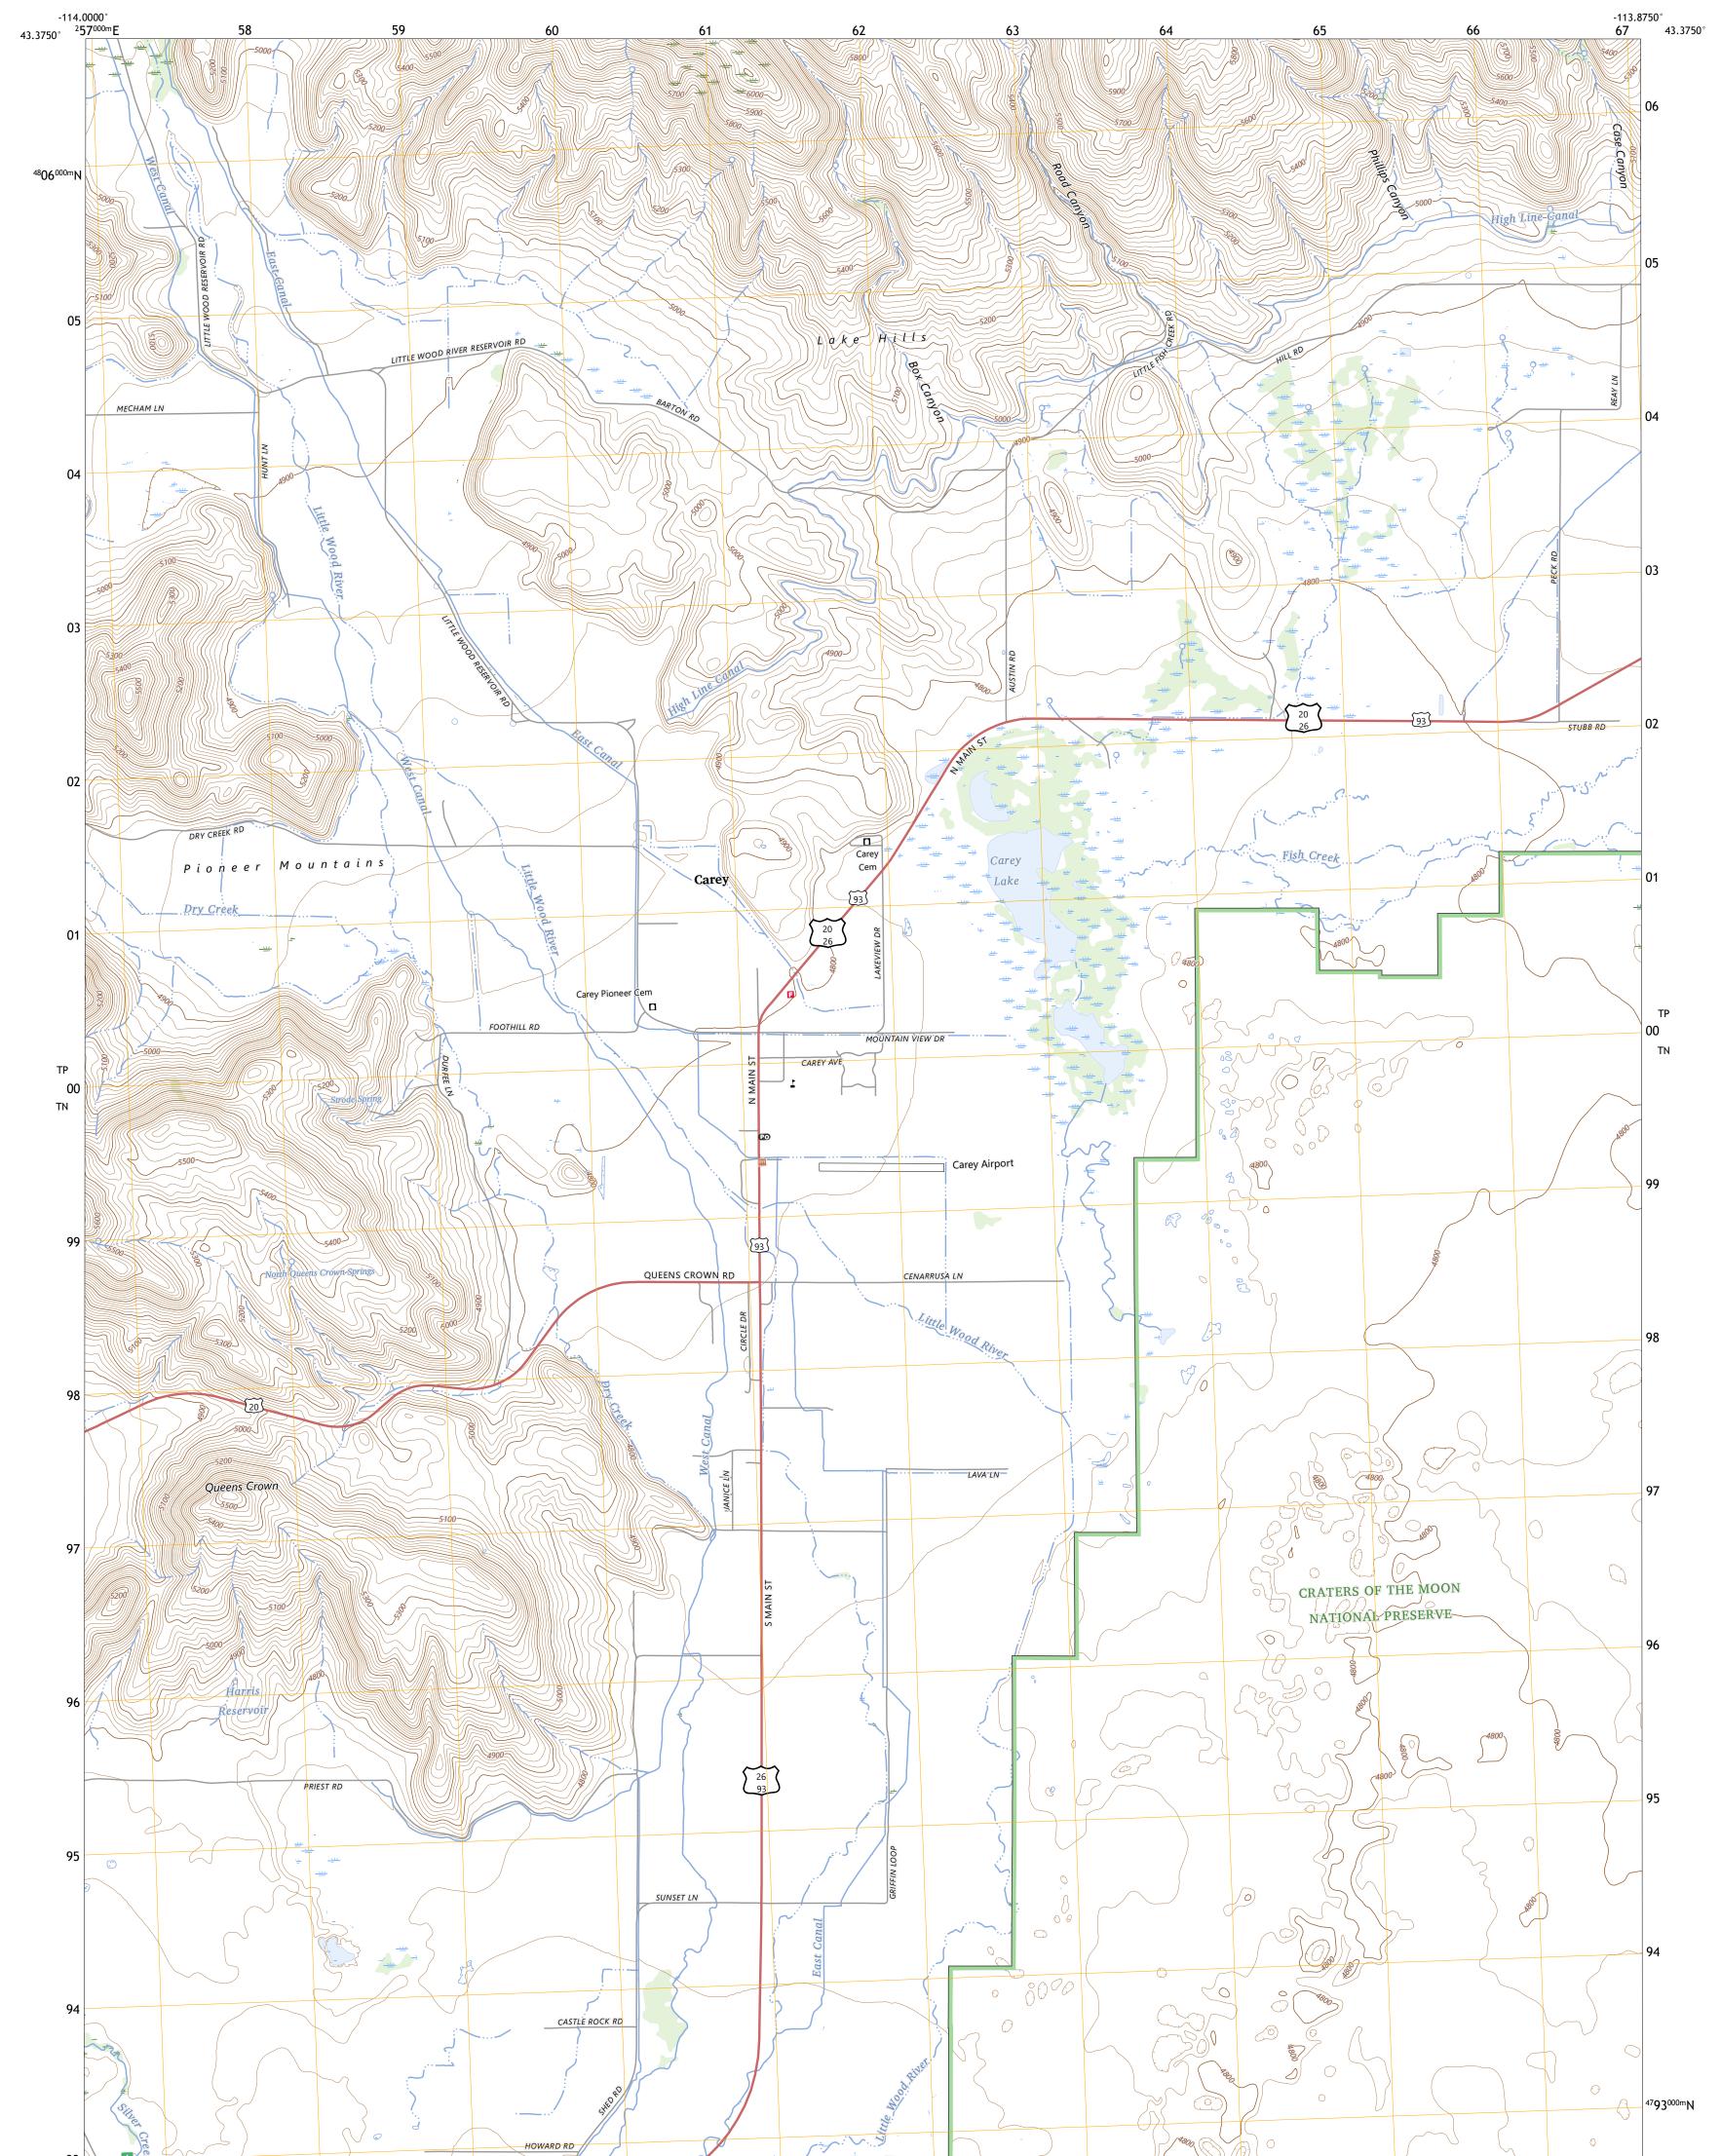

CAREY QUADRANGLE IDAHO - BLAINE COUNTY 7.5-MINUTE SERIES

Produced by the United States Geological Survey North American Datum of 1983 (NAD83) World Geodetic System of 1984 (WGS84). Projection and 1 000-meter grid:Universal Transverse Mercator, Zone 11T\12T This map is not a legal document. Boundaries may be generalized for this map scale. Private lands within government reservations may not be shown. Obtain permission before entering private lands.

Imagery..... Roads..... Names..... ......NAIP, July 2019 - October 2019 U.S. Census Bureau, 2016 ......GNIS, 1992 - 2023 .... Names......GNN, 1992 - 2023 Hydrography.....GNN, 1992 - 2023 Contours.....National Hydrography Dataset, 2002 - 2023 Boundaries.....Multiple sources; see metadata file 2019 - 2022 Public Land Survey System......BLM, 2019 Wetlands......BLM, 2019 GN