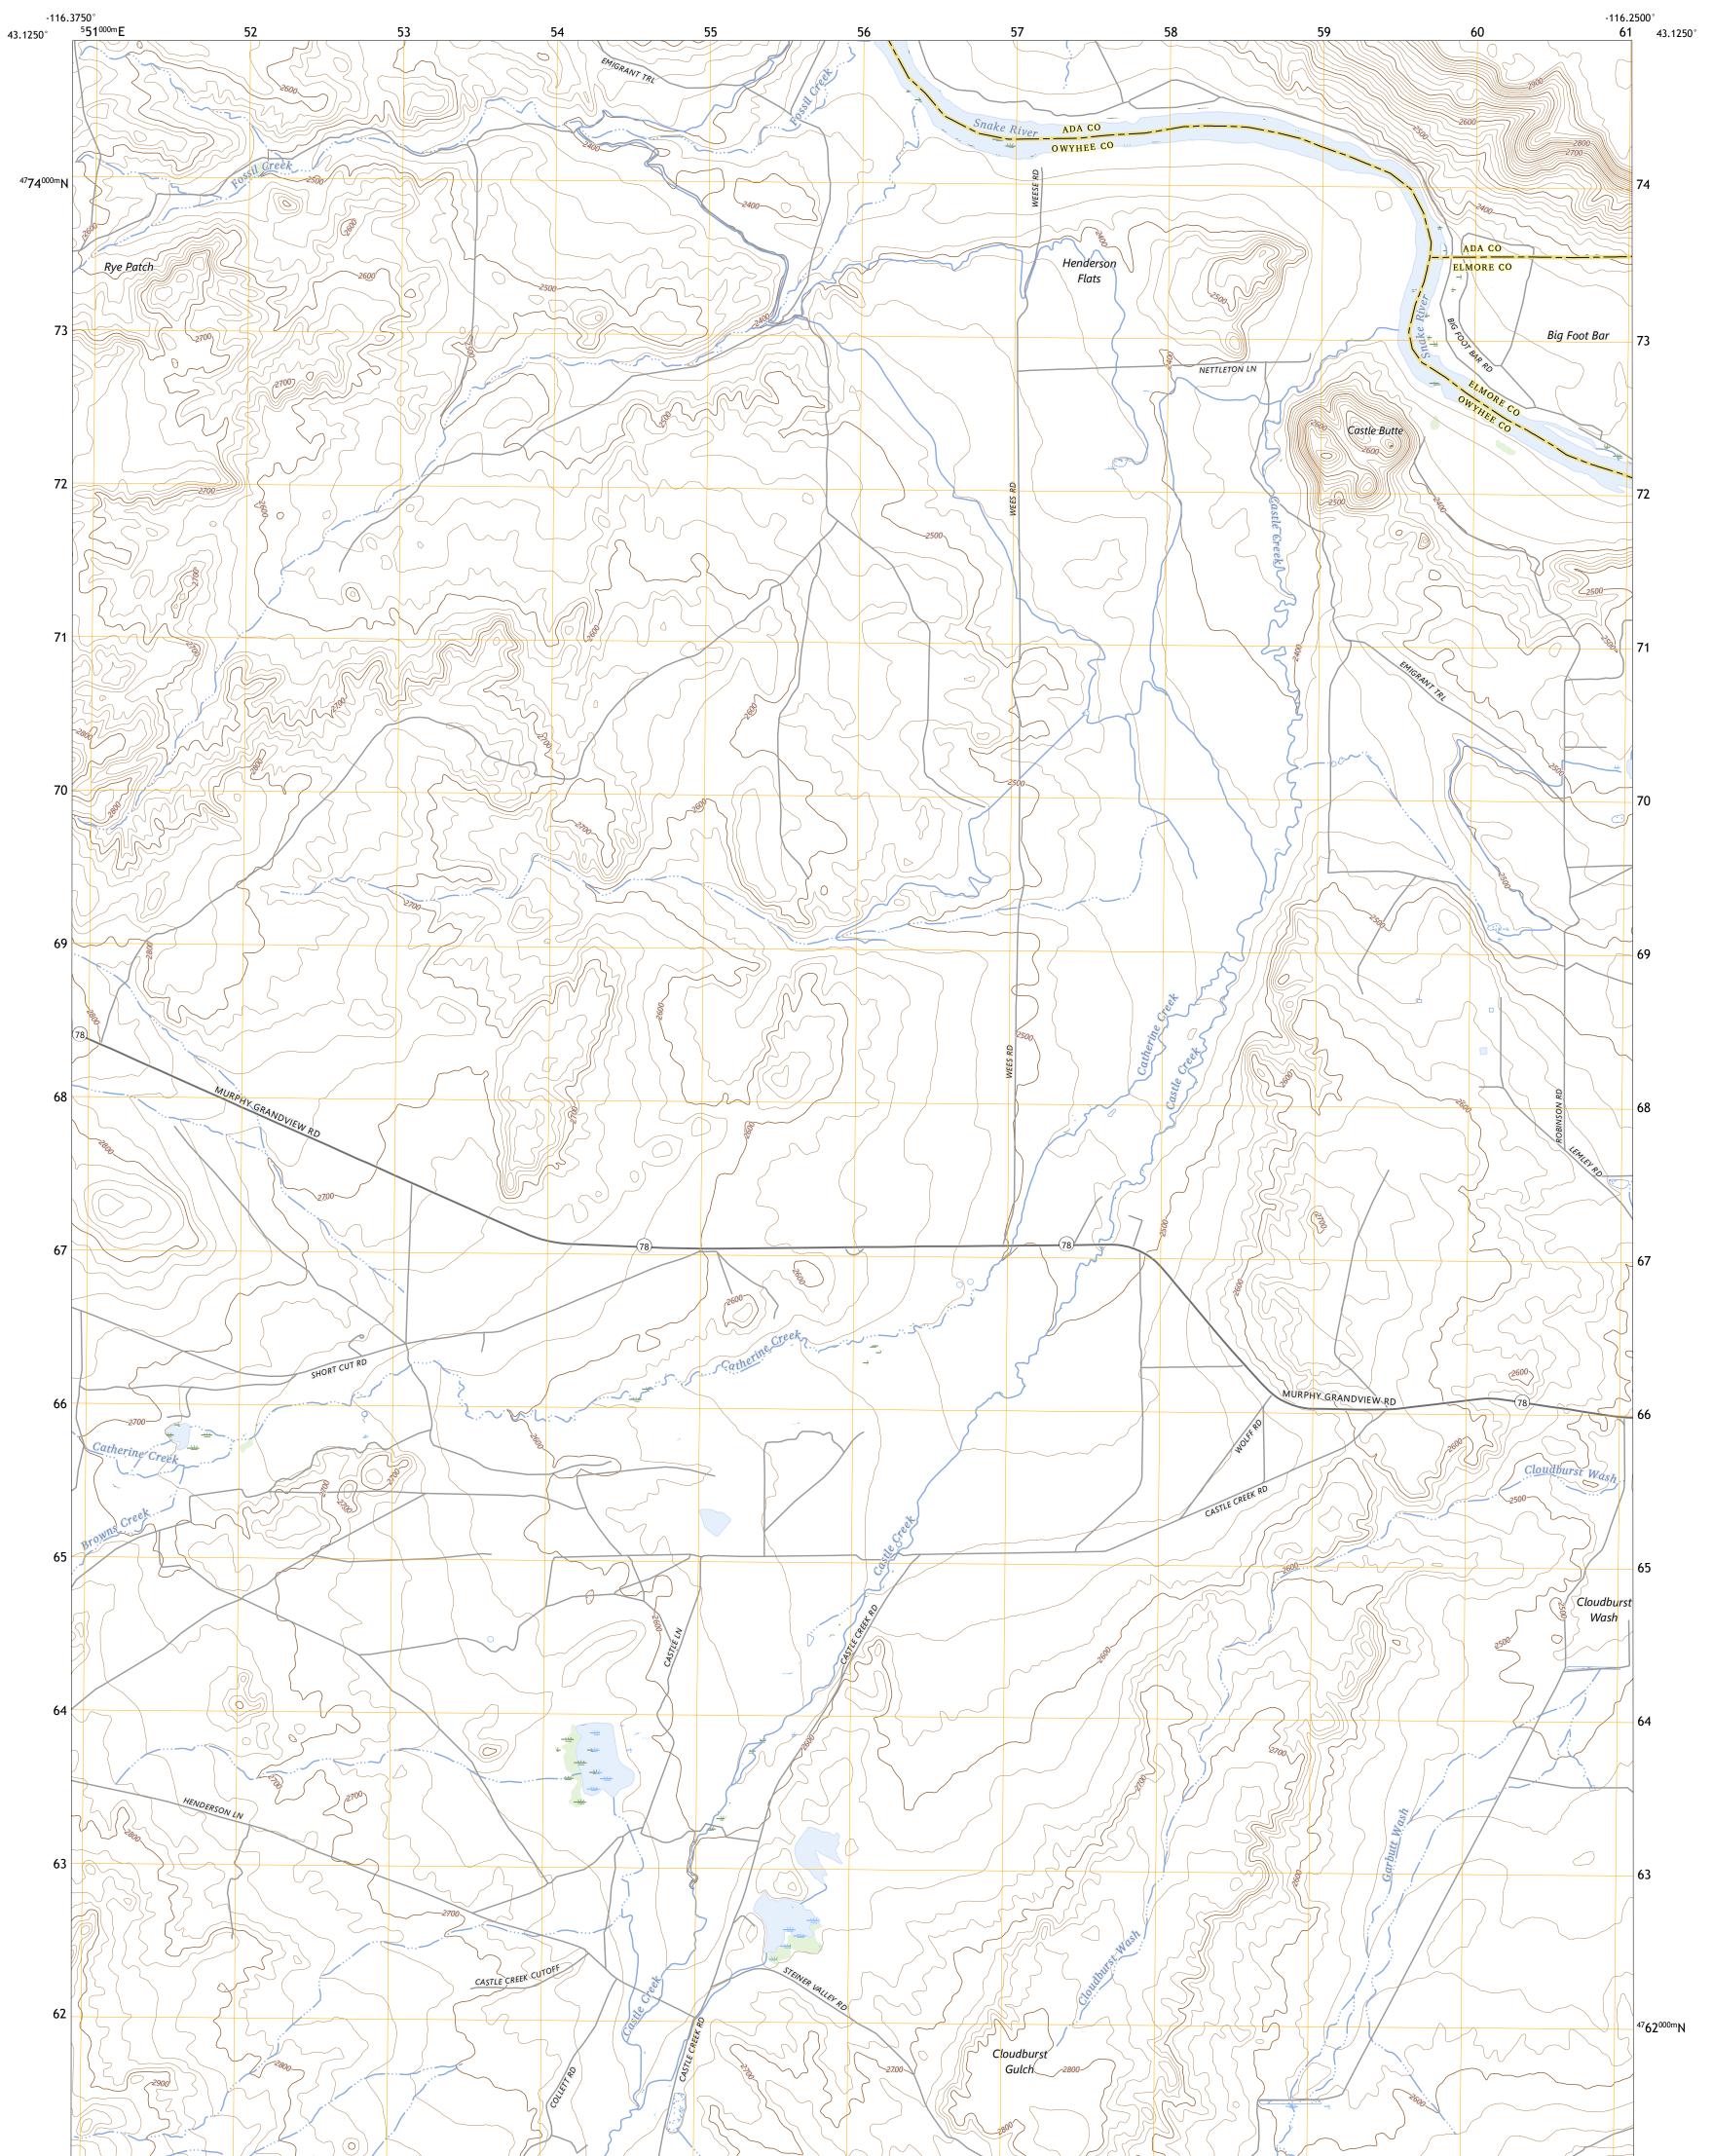

## The National Map US Topo

CASTLE BUTTE QUADRANGLE IDAHO 7.5-MINUTE SERIES

Produced by the United States Geological Survey North American Datum of 1983 (NAD83) World Geodetic System of 1984 (WGS84). Projection and 1 000-meter grid:Universal Transverse Mercator, Zone 11T This map is not a legal document. Boundaries may be generalized for this map scale. Private lands within government reservations may not be shown. Obtain permission before entering private lands.