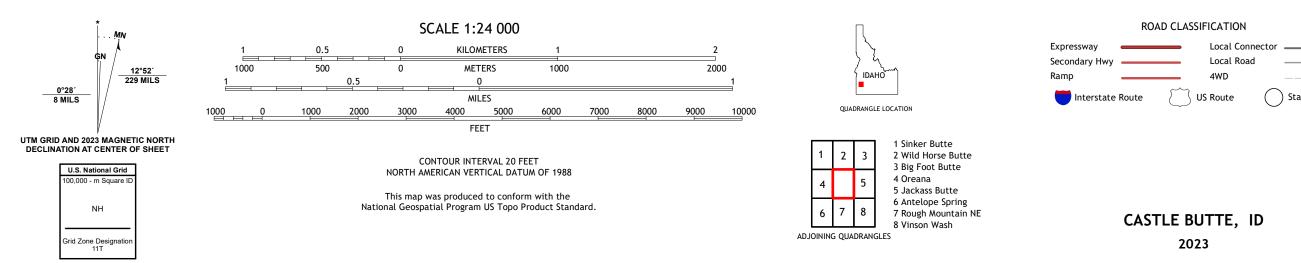

## The National Map US Topo

CASTLE BUTTE QUADRANGLE IDAHO 7.5-MINUTE SERIES

Produced by the United States Geological Survey North American Datum of 1983 (NAD83) World Geodetic System of 1984 (WGS84). Projection and 1 000-meter grid:Universal Transverse Mercator, Zone 11T This map is not a legal document. Boundaries may be generalized for this map scale. Private lands within government reservations may not be shown. Obtain permission before entering private lands.

Imagery......NAIP, July 2019 - July 2019 Roads......GNIS, 1979 - 2021 Hydrography......GNIS, 1979 - 2021 Hydrography......National Hydrography Dataset, 2004 - 2022 Contours.....National Elevation Dataset, 2001 Boundaries.....Multiple sources; see metadata file 2021 - 2022 Public Land Survey System......BLM, 2019 Wetlands......BLM, 2019