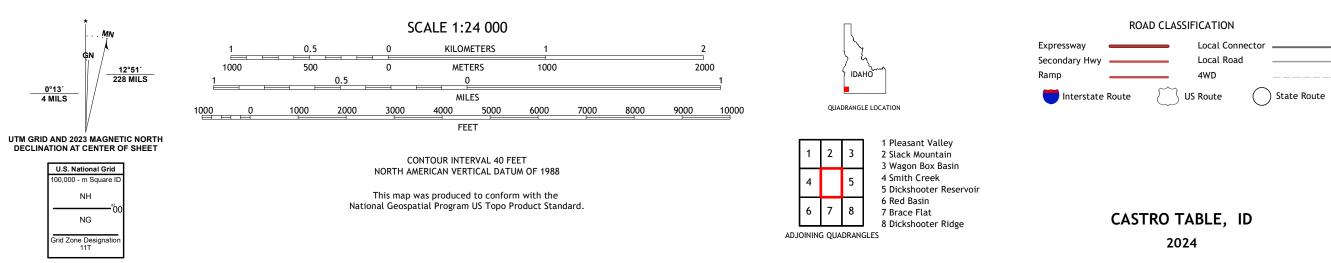

## U.S. DEPARTMENT OF THE INTERIOR U.S. GEOLOGICAL SURVEY

CASTRO TABLE QUADRANGLE IDAHO - OWYHEE COUNTY 7.5-MINUTE SERIES

Produced by the United States Geological Survey North American Datum of 1983 (NAD83) World Geodetic System of 1984 (WGS84). Projection and 1 000-meter grid:Universal Transverse Mercator, Zone 11T This map is not a legal document. Boundaries may be generalized for this map scale. Private lands within government reservations may not be shown. Obtain permission before entering private lands.