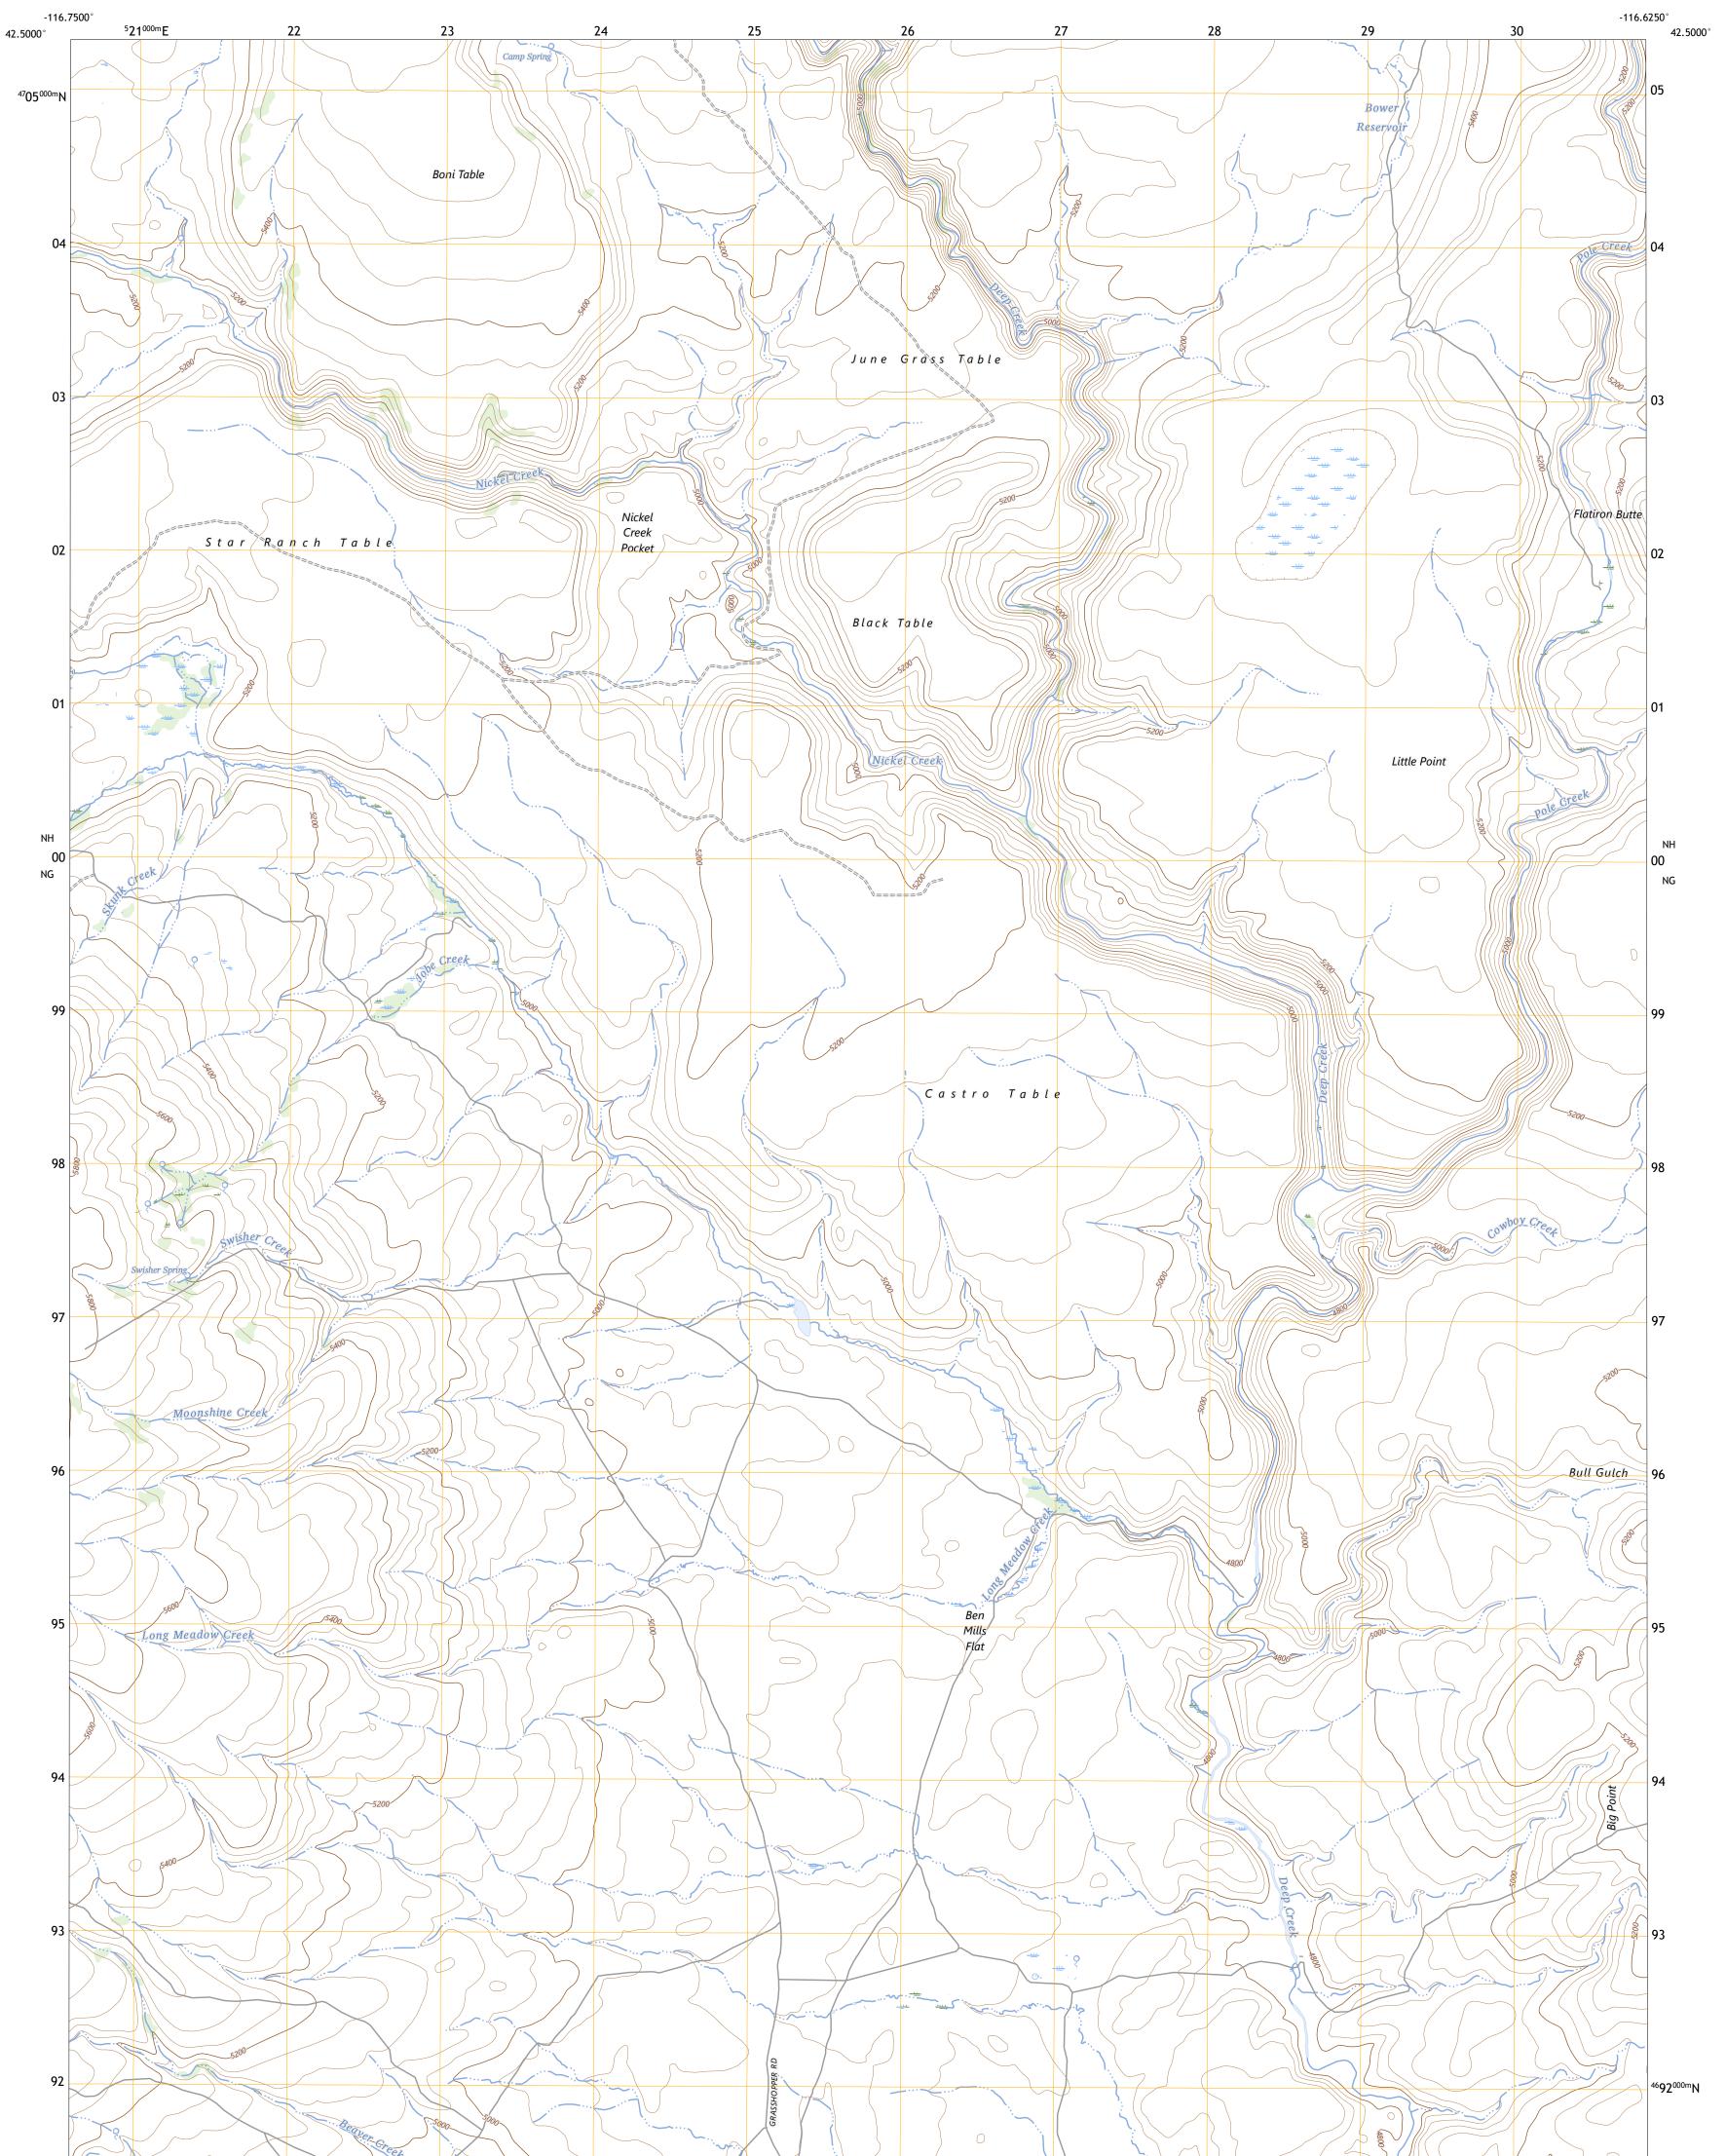

## U.S. DEPARTMENT OF THE INTERIOR U.S. GEOLOGICAL SURVEY

CASTRO TABLE QUADRANGLE IDAHO - OWYHEE COUNTY 7.5-MINUTE SERIES

Produced by the United States Geological Survey North American Datum of 1983 (NAD83) World Geodetic System of 1984 (WGS84). Projection and 1 000-meter grid:Universal Transverse Mercator, Zone 11T This map is not a legal document. Boundaries may be generalized for this map scale. Private lands within government reservations may not be shown. Obtain permission before entering private lands.