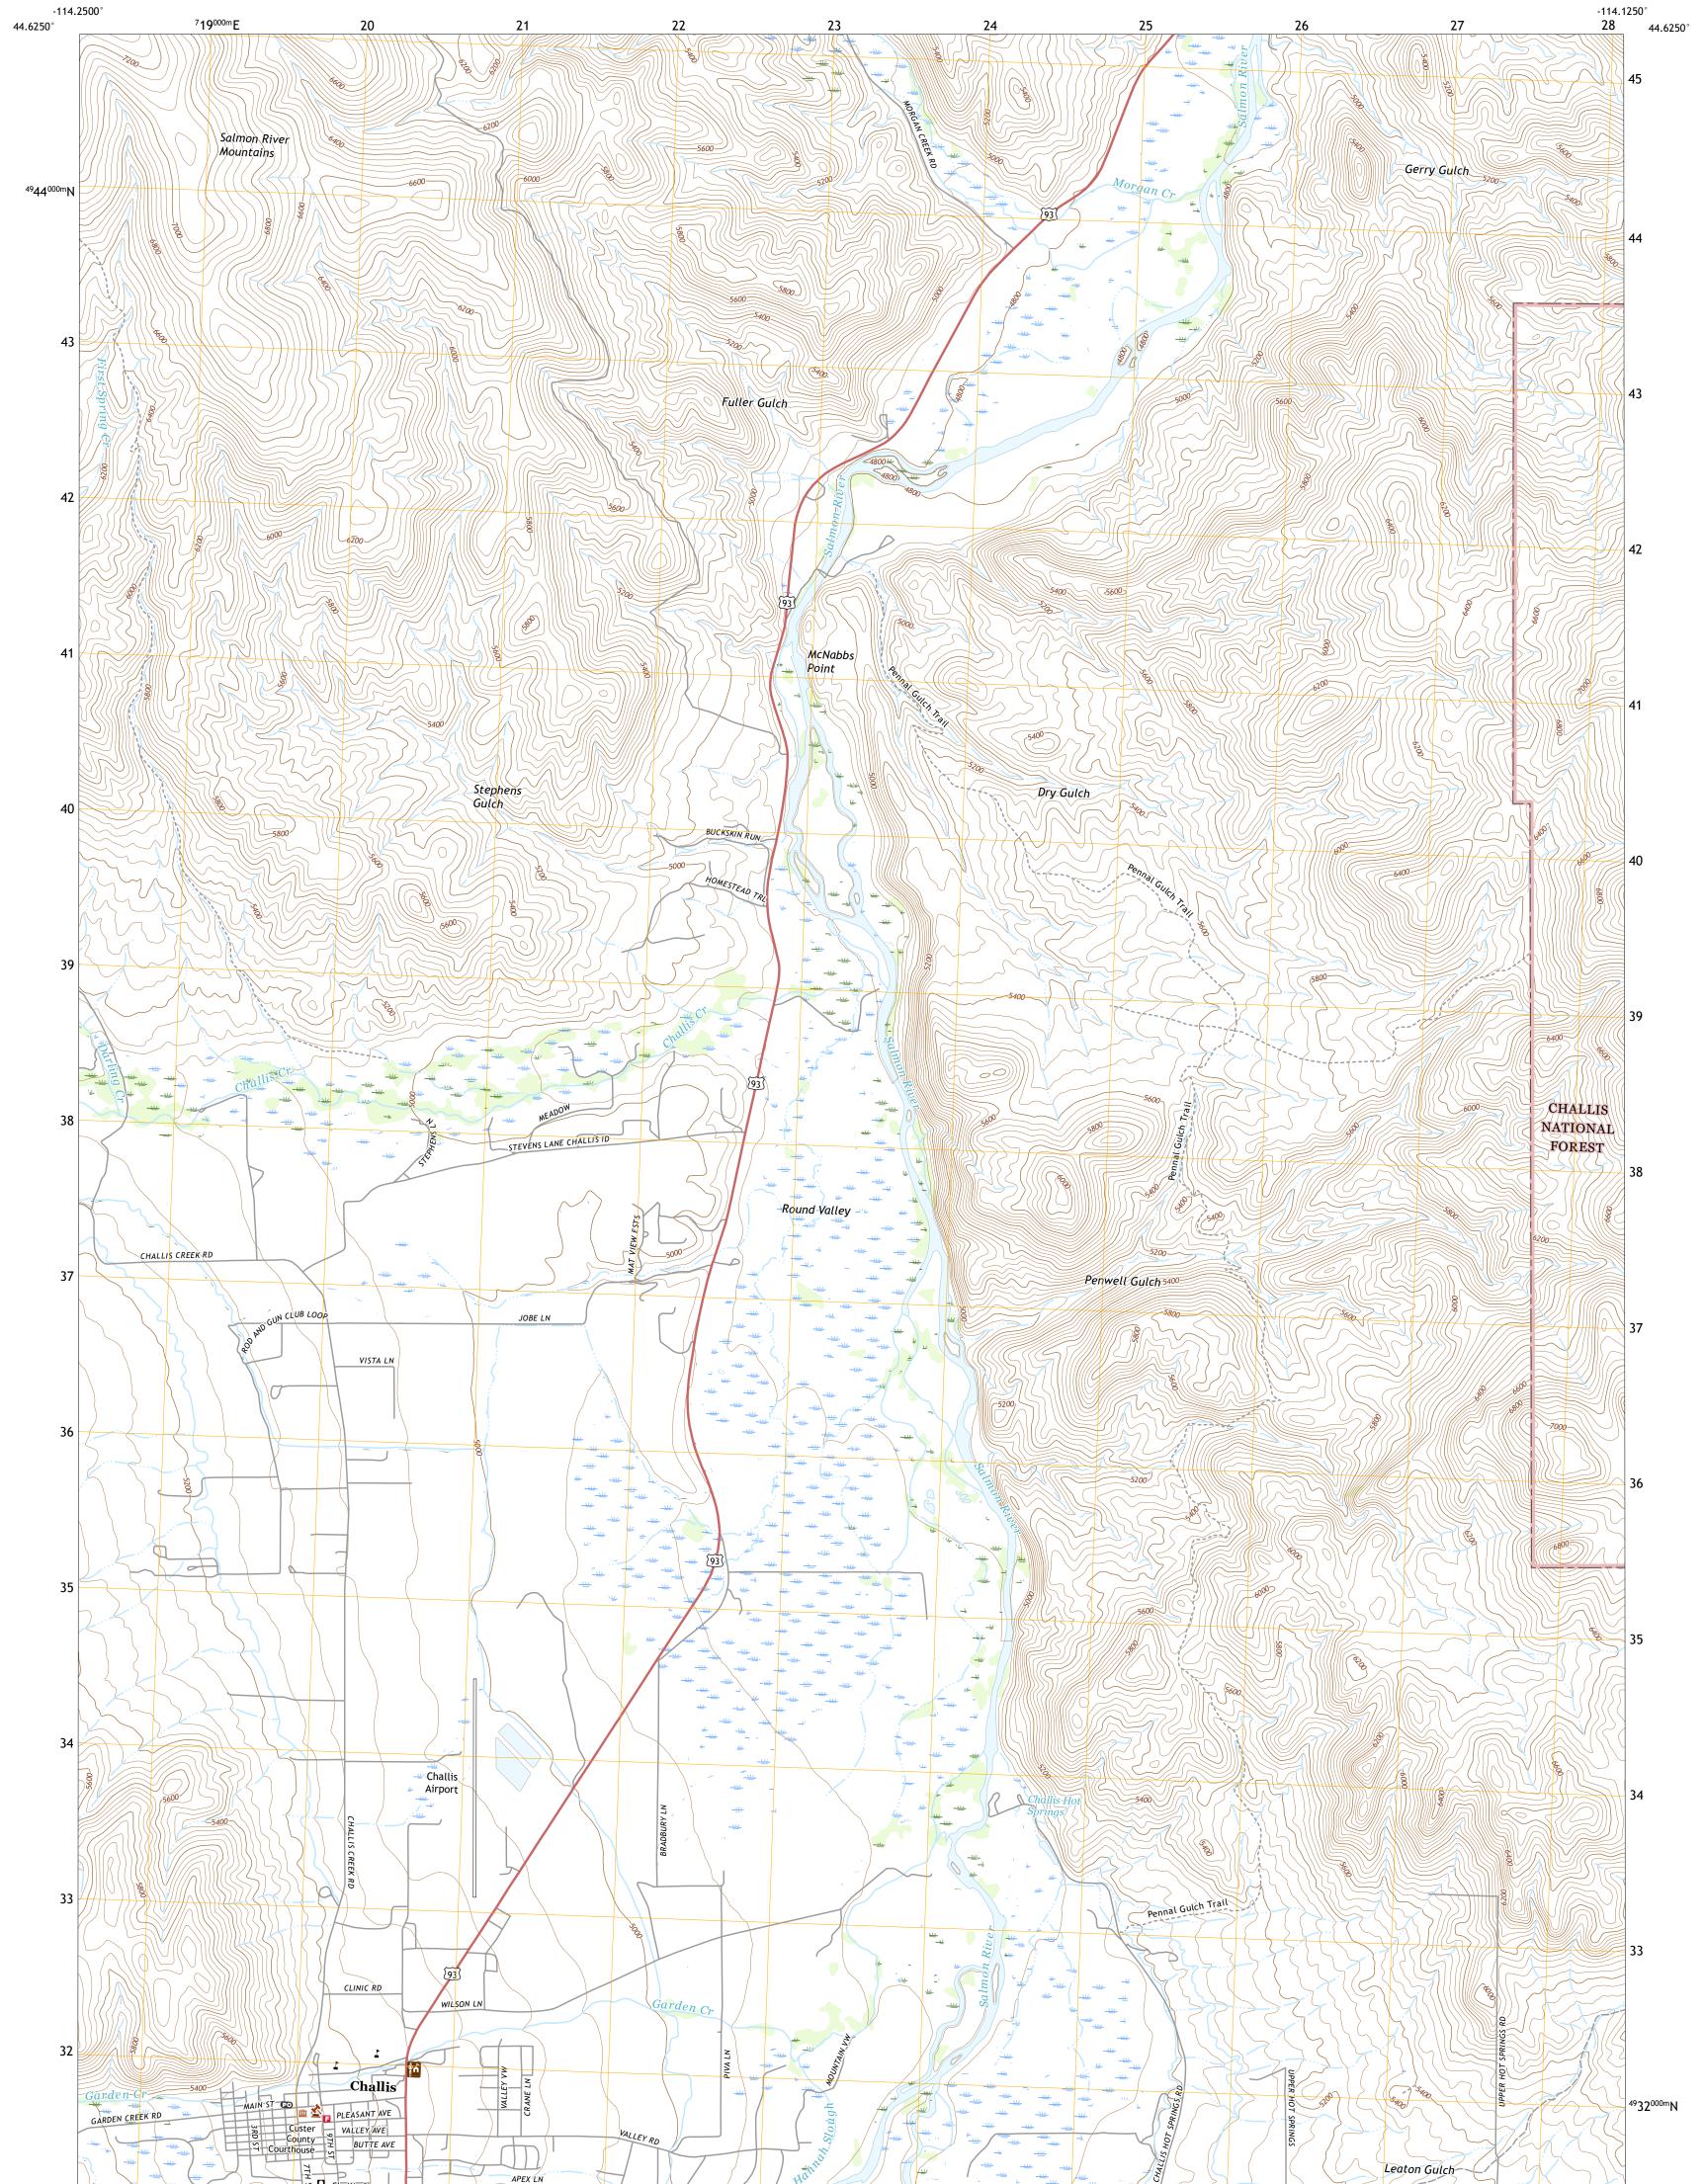

The National Map US Topo

DUEST STATE

CHALLIS QUADRANGLE IDAHO - CUSTER COUNTY 7.5-MINUTE SERIES

Produced by the United States Geological Survey North American Datum of 1983 (NAD83) World Geodetic System of 1984 (WGS84). Projection and 1 000-meter grid:Universal Transverse Mercator, Zone 11T This map is not a legal document. Boundaries may be generalized for this map scale. Private lands within government reservations may not be shown. Obtain permission before entering private lands.

 Imagery.
 NAIP, October 2017 - January 2018

 Roads.
 U.S. Census Bureau, 2016

 Roads within US Forest Service Lands.
 FSTopo Data

 with limited Forest Service updates, Not Available

 Names.
 GNIS, 1979 - 2020

 Hydrography.
 National Hydrography Dataset, 2002 - 2019

 Contours.
 Multiple sources; see metadata file 2017 - 2018

 Public Land Survey System.
 BLM, 2019

 Wetlands.
 FWS National Wetlands Inventory Not Available