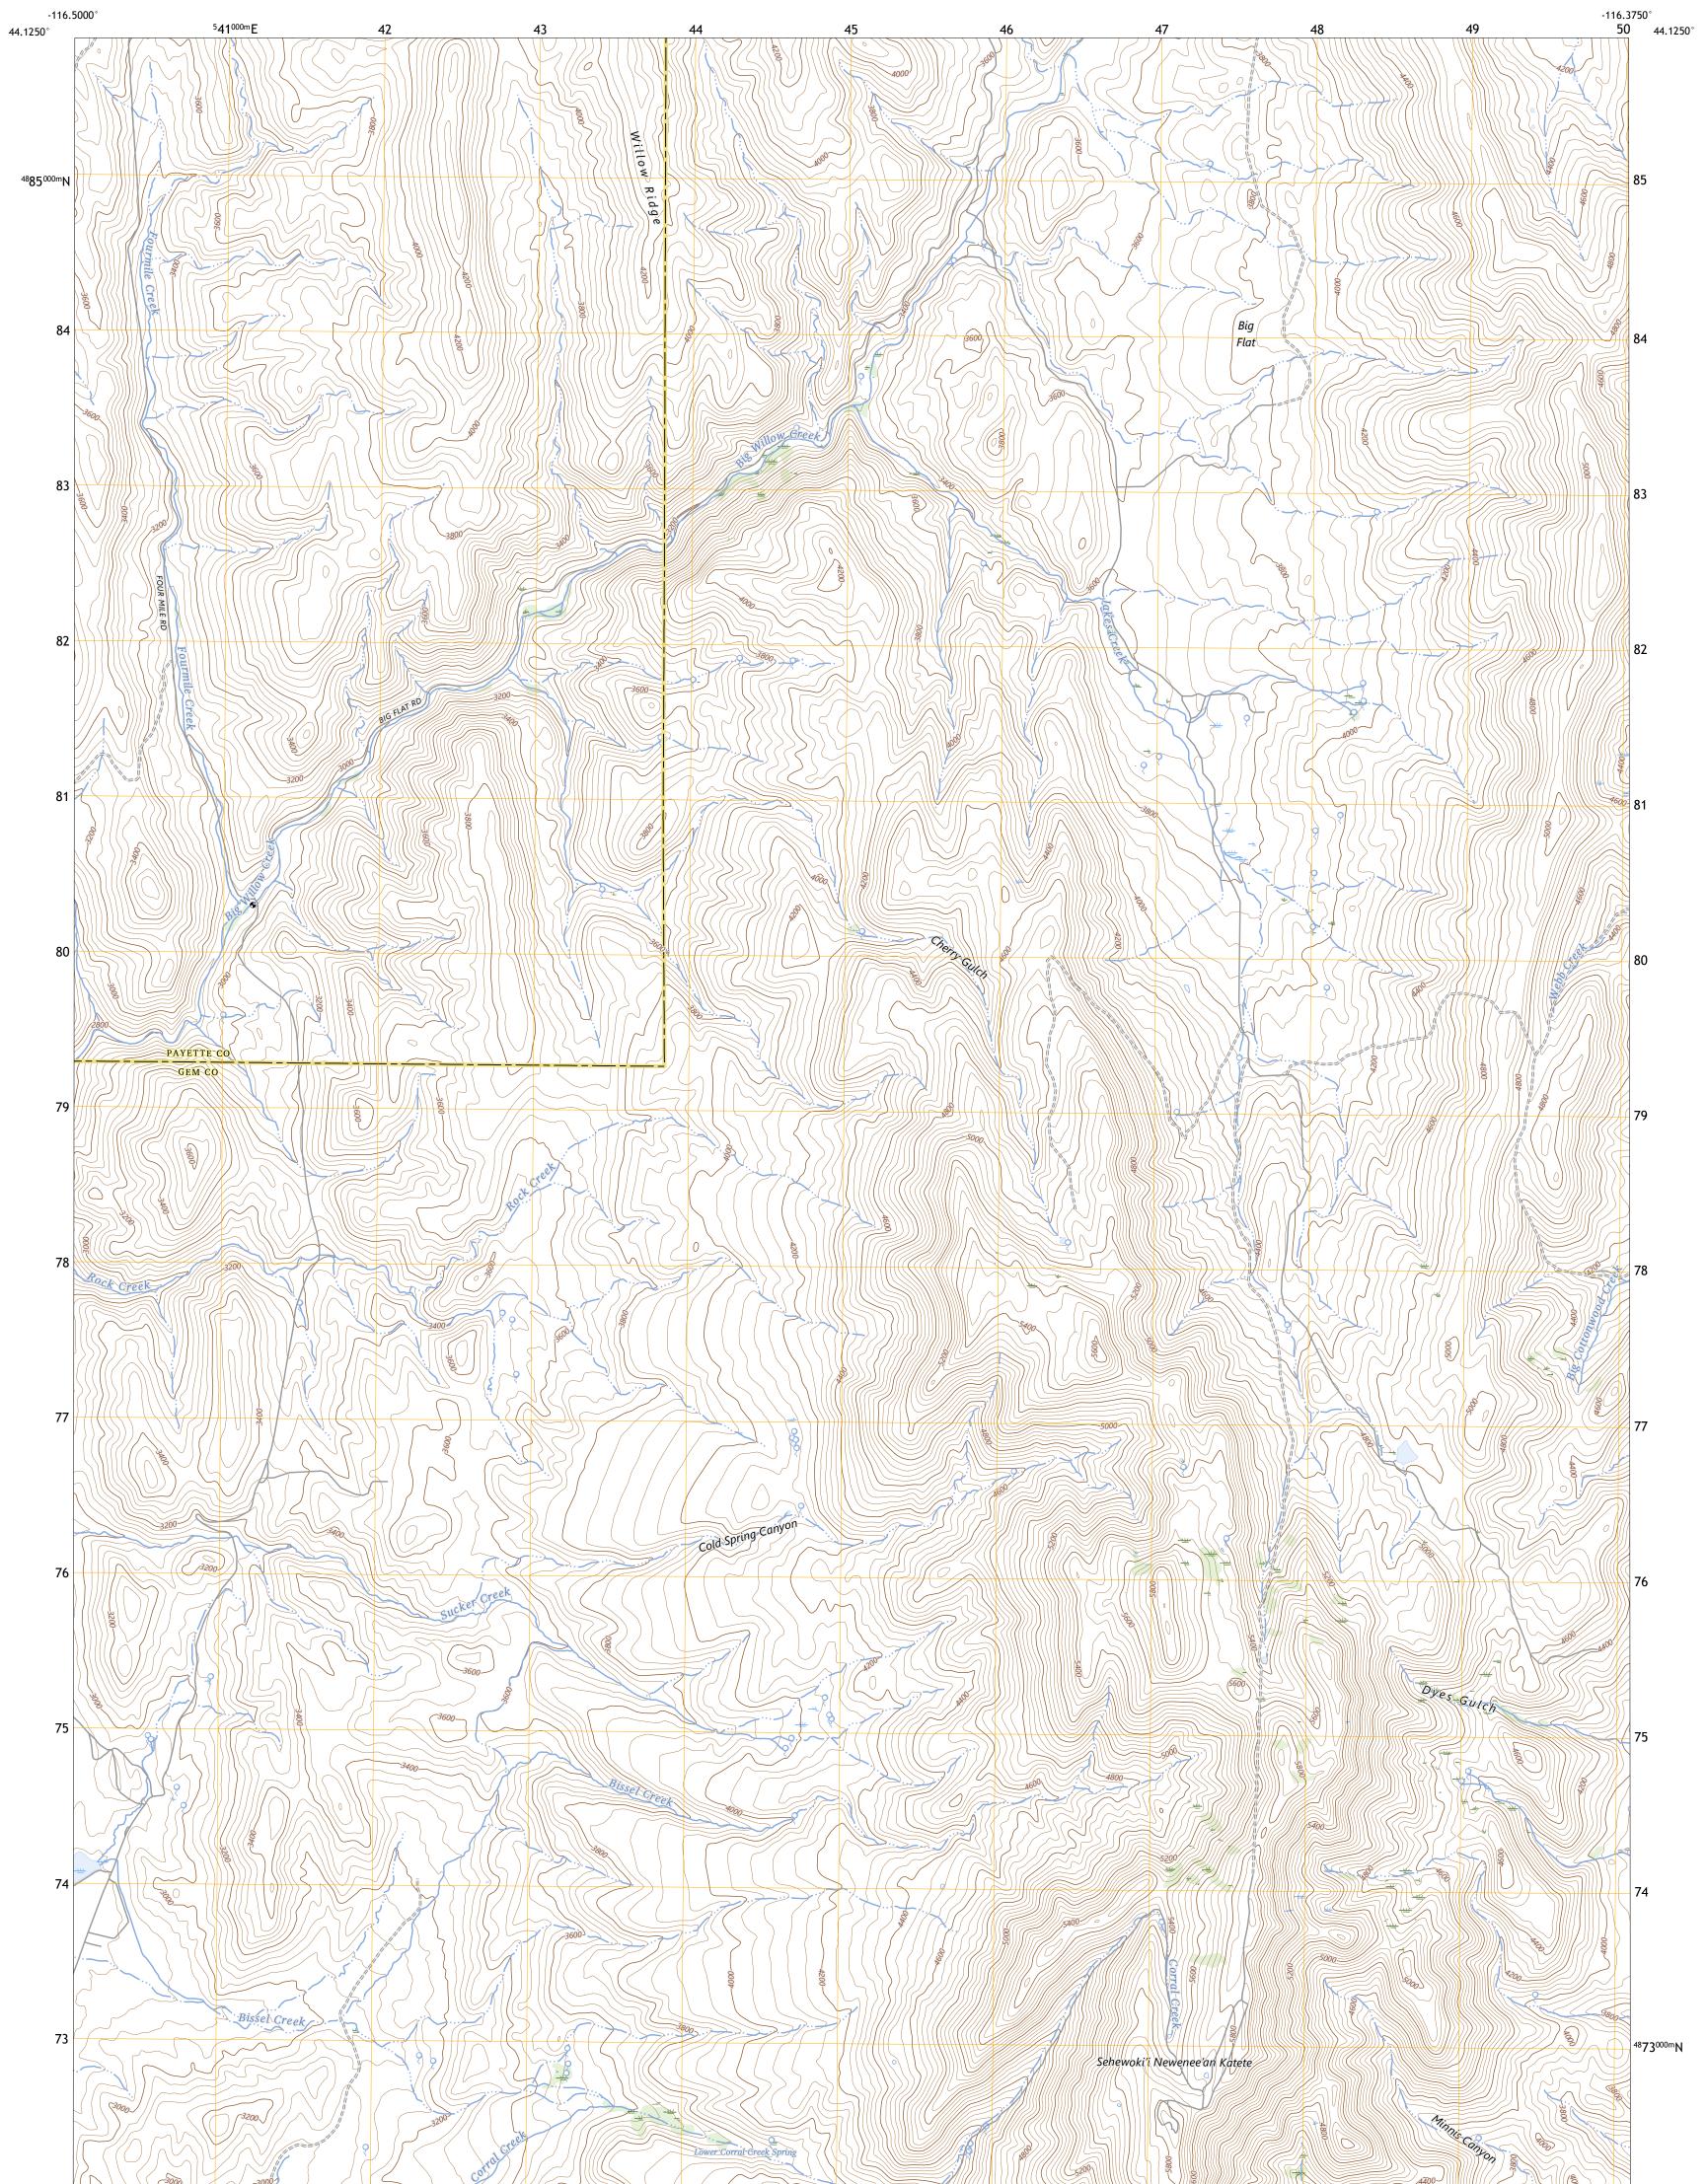

## U.S. DEPARTMENT OF THE INTERIOR U.S. GEOLOGICAL SURVEY

CHERRY GULCH QUADRANGLE IDAHO 7.5-MINUTE SERIES

**Produced by the United States Geological Survey** North American Datum of 1983 (NAD83) World Geodetic System of 1984 (WGS84). Projection and 1 000-meter grid:Universal Transverse Mercator, Zone 11T This map is not a legal document. Boundaries may be generalized for this map scale. Private lands within government reservations may not be shown. Obtain permission before entering private lands.

Imagery......NAIP, July 2019 - July 2019 Roads......ORIS, 1979 - 2023 Hydrography......GNIS, 1979 - 2023 Hydrography......National Hydrography Dataset, 2002 - 2022 Contours......National Elevation Dataset, 2019 Boundaries......Multiple sources; see metadata file 2021 - 2022 Public Land Survey System......BLM, 2019 Wetlands......BLM, 2009