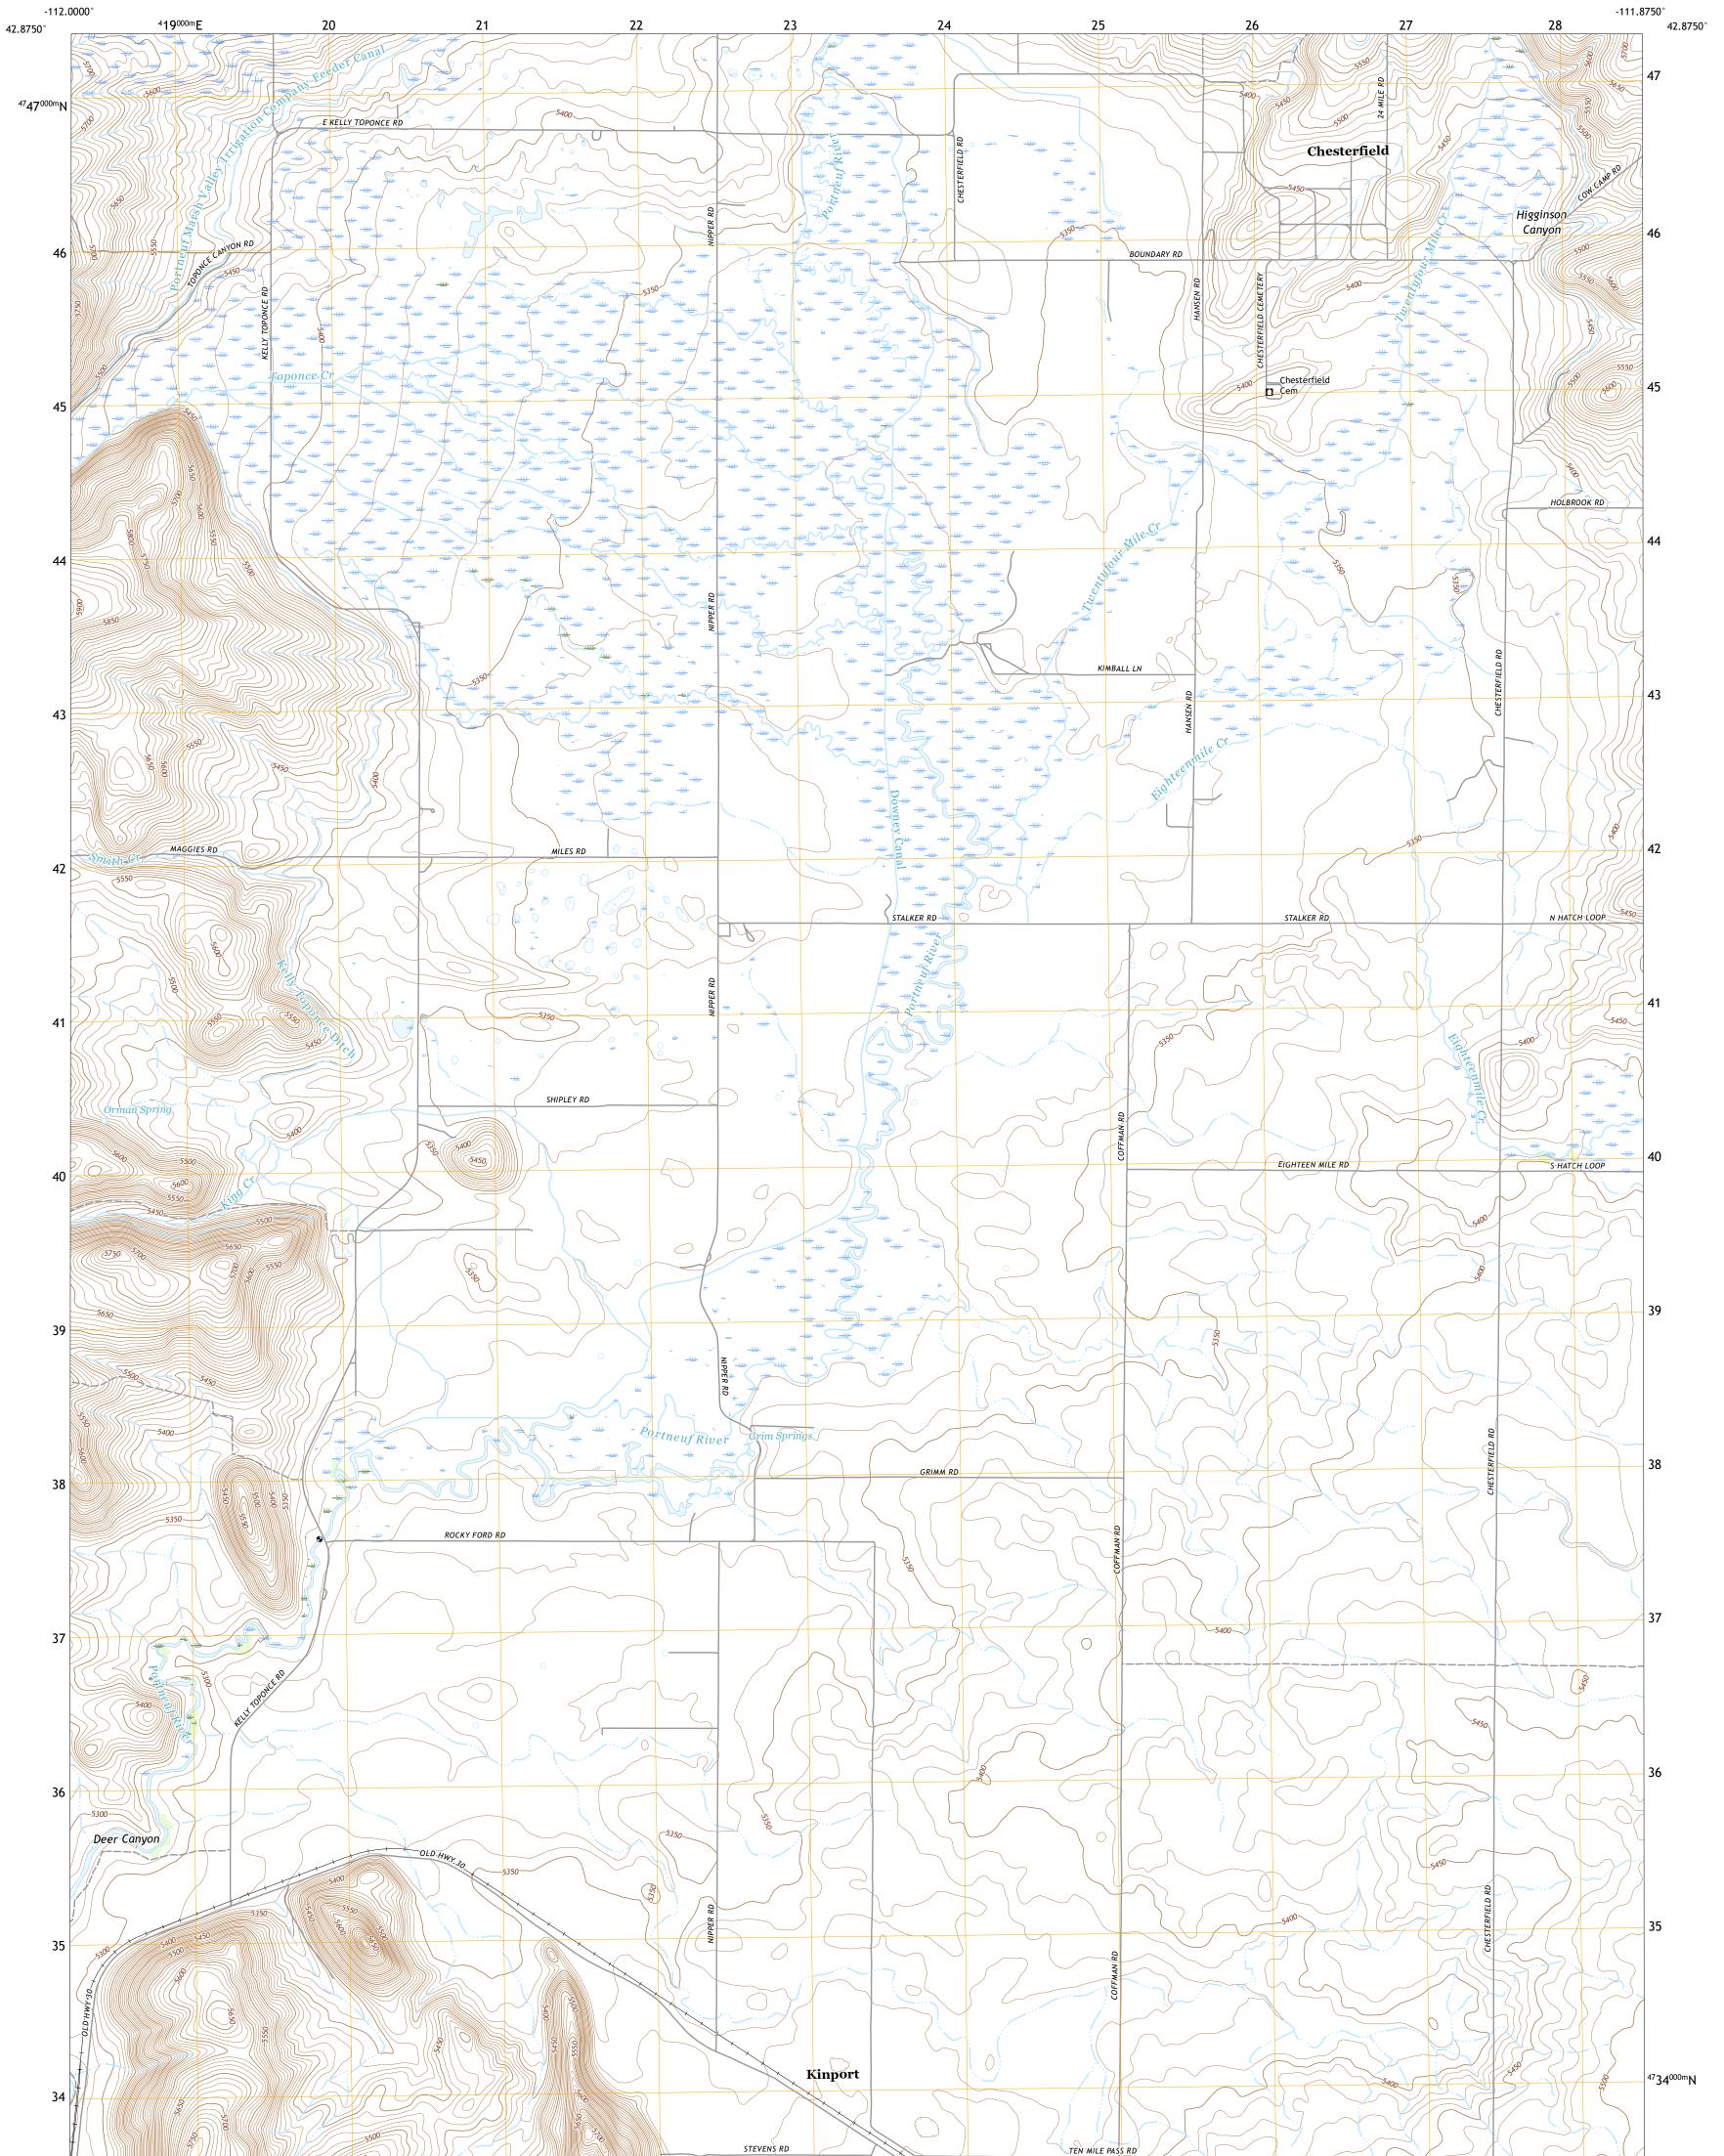

## U.S. DEPARTMENT OF THE INTERIOR U.S. GEOLOGICAL SURVEY

CHESTERFIELD QUADRANGLE IDAHO - CARIBOU COUNTY 7.5-MINUTE SERIES

**Produced by the United States Geological Survey** North American Datum of 1983 (NAD83) World Geodetic System of 1984 (WGS84). Projection and 1 000-meter grid:Universal Transverse Mercator, Zone 12T This map is not a legal document. Boundaries may be generalized for this map scale. Private lands within government reservations may not be shown. Obtain permission before entering private lands.

Imagery.......NAIP, September 2017 - January 2018Roads......U.S.CensusNames......GNIS, 1979 - 2020Hydrography.....NationalHydrographyDataset, 2001Contours......NultipleSources; seePublicLandSurveySystem......BLM, 2019Wetlands......FWSNationalWetlandsInventory1980