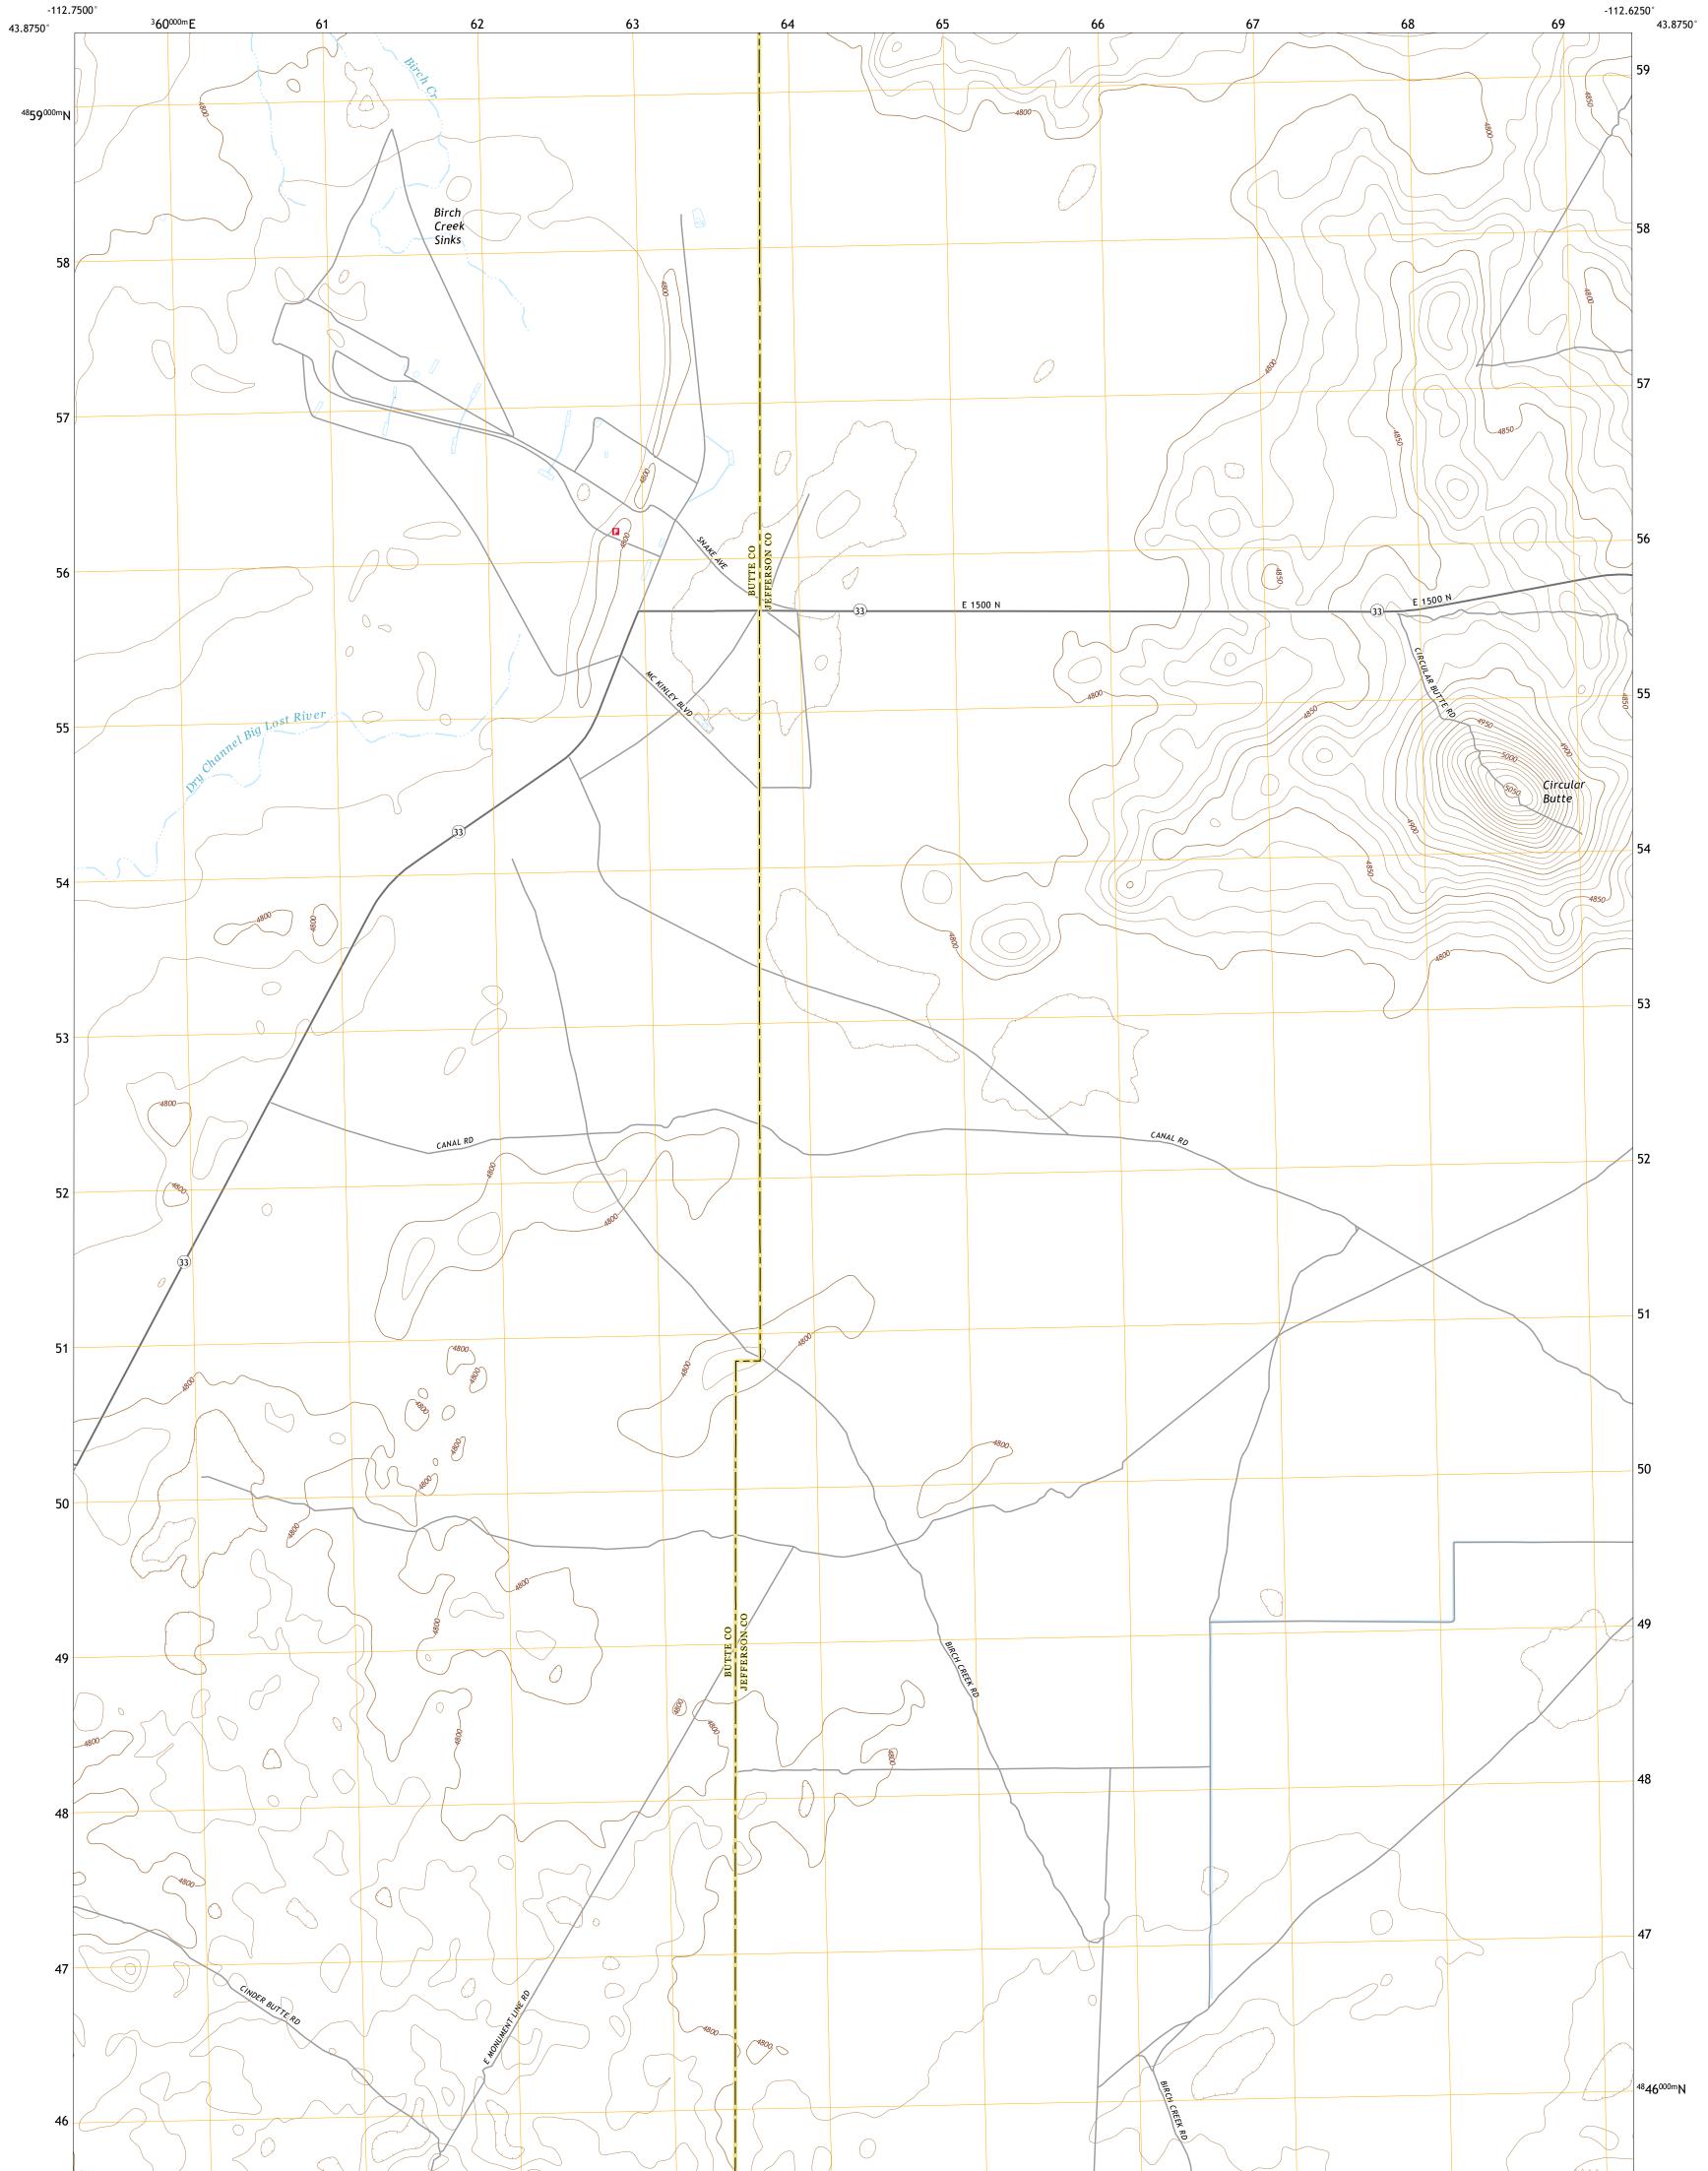

CIRCULAR BUTTE QUADRANGLE IDAHO 7.5-MINUTE SERIES

Produced by the United States Geological Survey North American Datum of 1983 (NAD83) World Geodetic System of 1984 (WGS84). Projection and 1 000-meter grid:Universal Transverse Mercator, Zone 12T This map is not a legal document. Boundaries may be generalized for this map scale. Private lands within government reservations may not be shown. Obtain permission before entering private lands.

Imagery......NAIP, June 2017 - January 2018 Roads......U.S. Census Bureau, 2016 Names.......GNIS, 1979 Hydrography.....National Hydrography Dataset, 2002 - 2020 Contours.....National Elevation Dataset, 2002 Boundaries......Multiple sources; see metadata file 2017 - 2018 Public Land Survey System.......BLM, 2019 Wetlands.....BLM, 2019