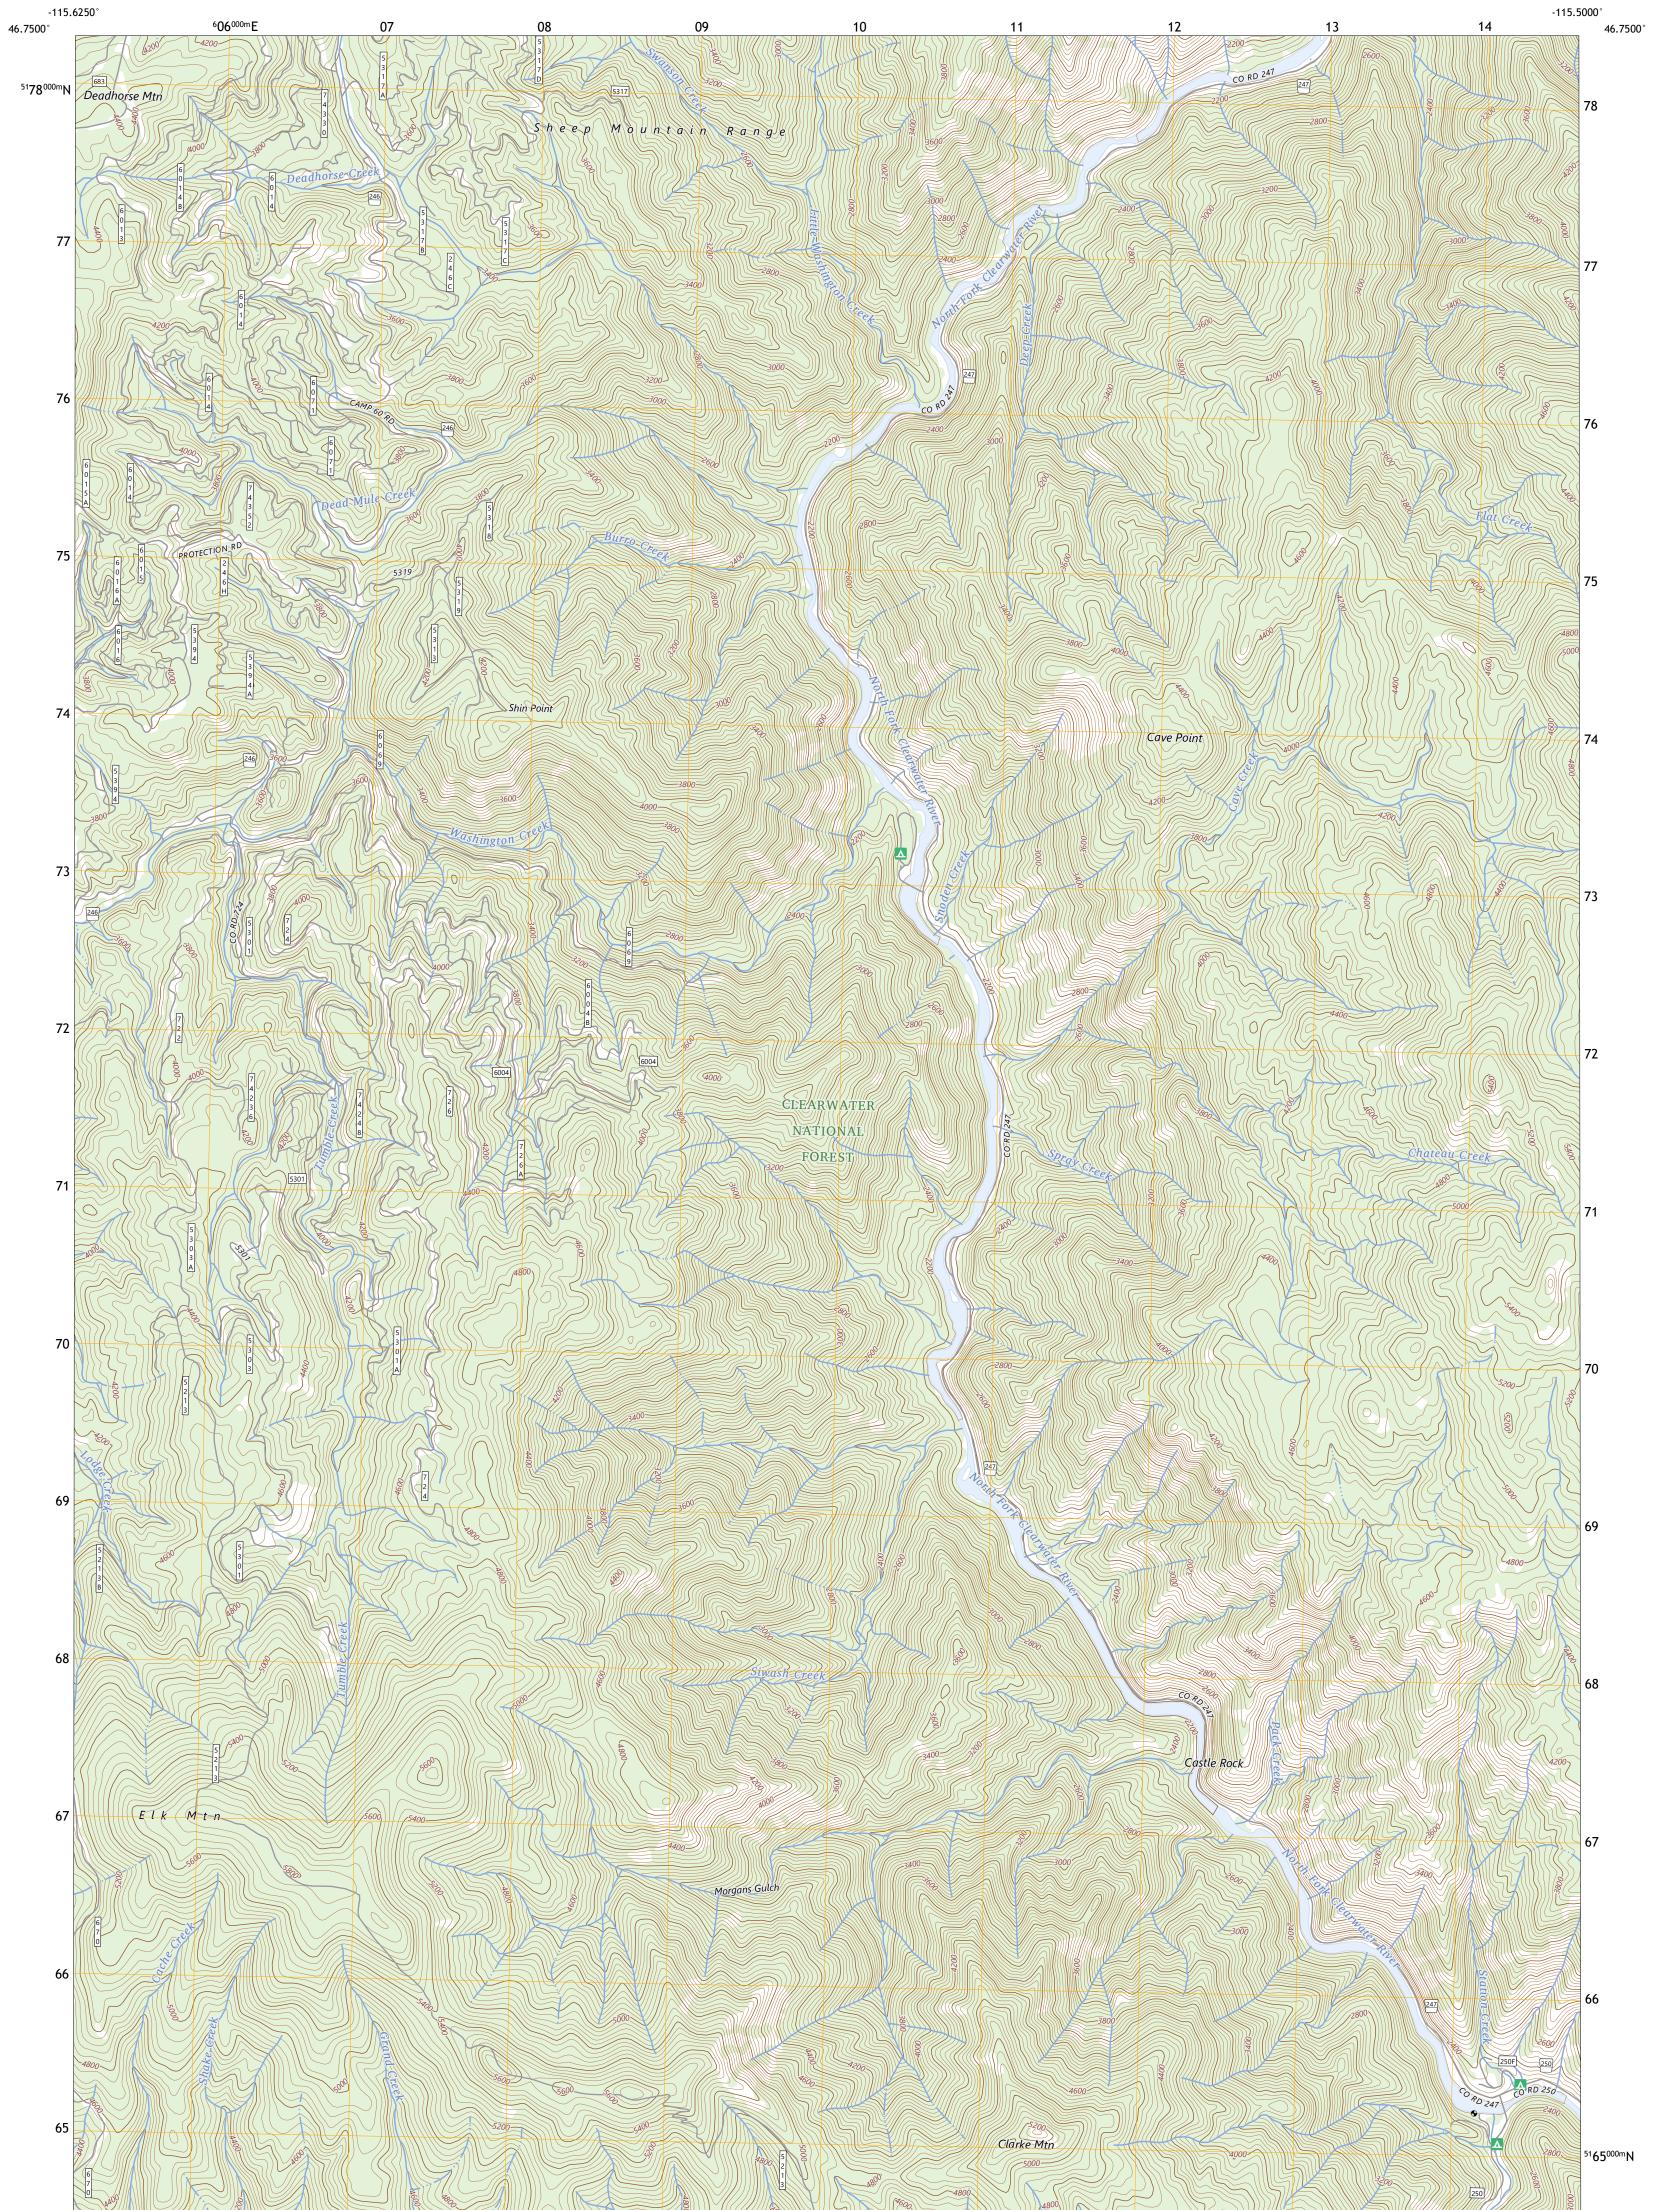

PORTST STATE

CLARKE MOUNTAIN QUADRANGLE IDAHO - CLEARWATER COUNTY 7.5-MINUTE SERIES

Produced by the United States Geological Survey North American Datum of 1983 (NAD83) World Geodetic System of 1984 (WGS84). Projection and 1 000-meter grid:Universal Transverse Mercator, Zone 11T This map is not a legal document. Boundaries may be generalized for this map scale. Private lands within government reservations may not be shown. Obtain permission before entering private lands.