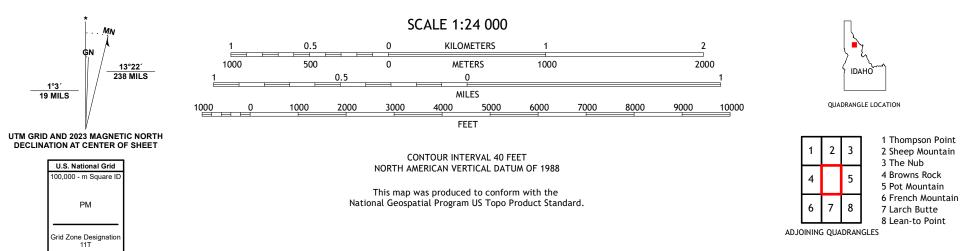

PORTST STATE

CLARKE MOUNTAIN QUADRANGLE IDAHO - CLEARWATER COUNTY 7.5-MINUTE SERIES

Produced by the United States Geological Survey North American Datum of 1983 (NAD83) World Geodetic System of 1984 (WGS84). Projection and 1 000-meter grid:Universal Transverse Mercator, Zone 11T This map is not a legal document. Boundaries may be generalized for this map scale. Private lands within government reservations may not be shown. Obtain permission before entering private lands.