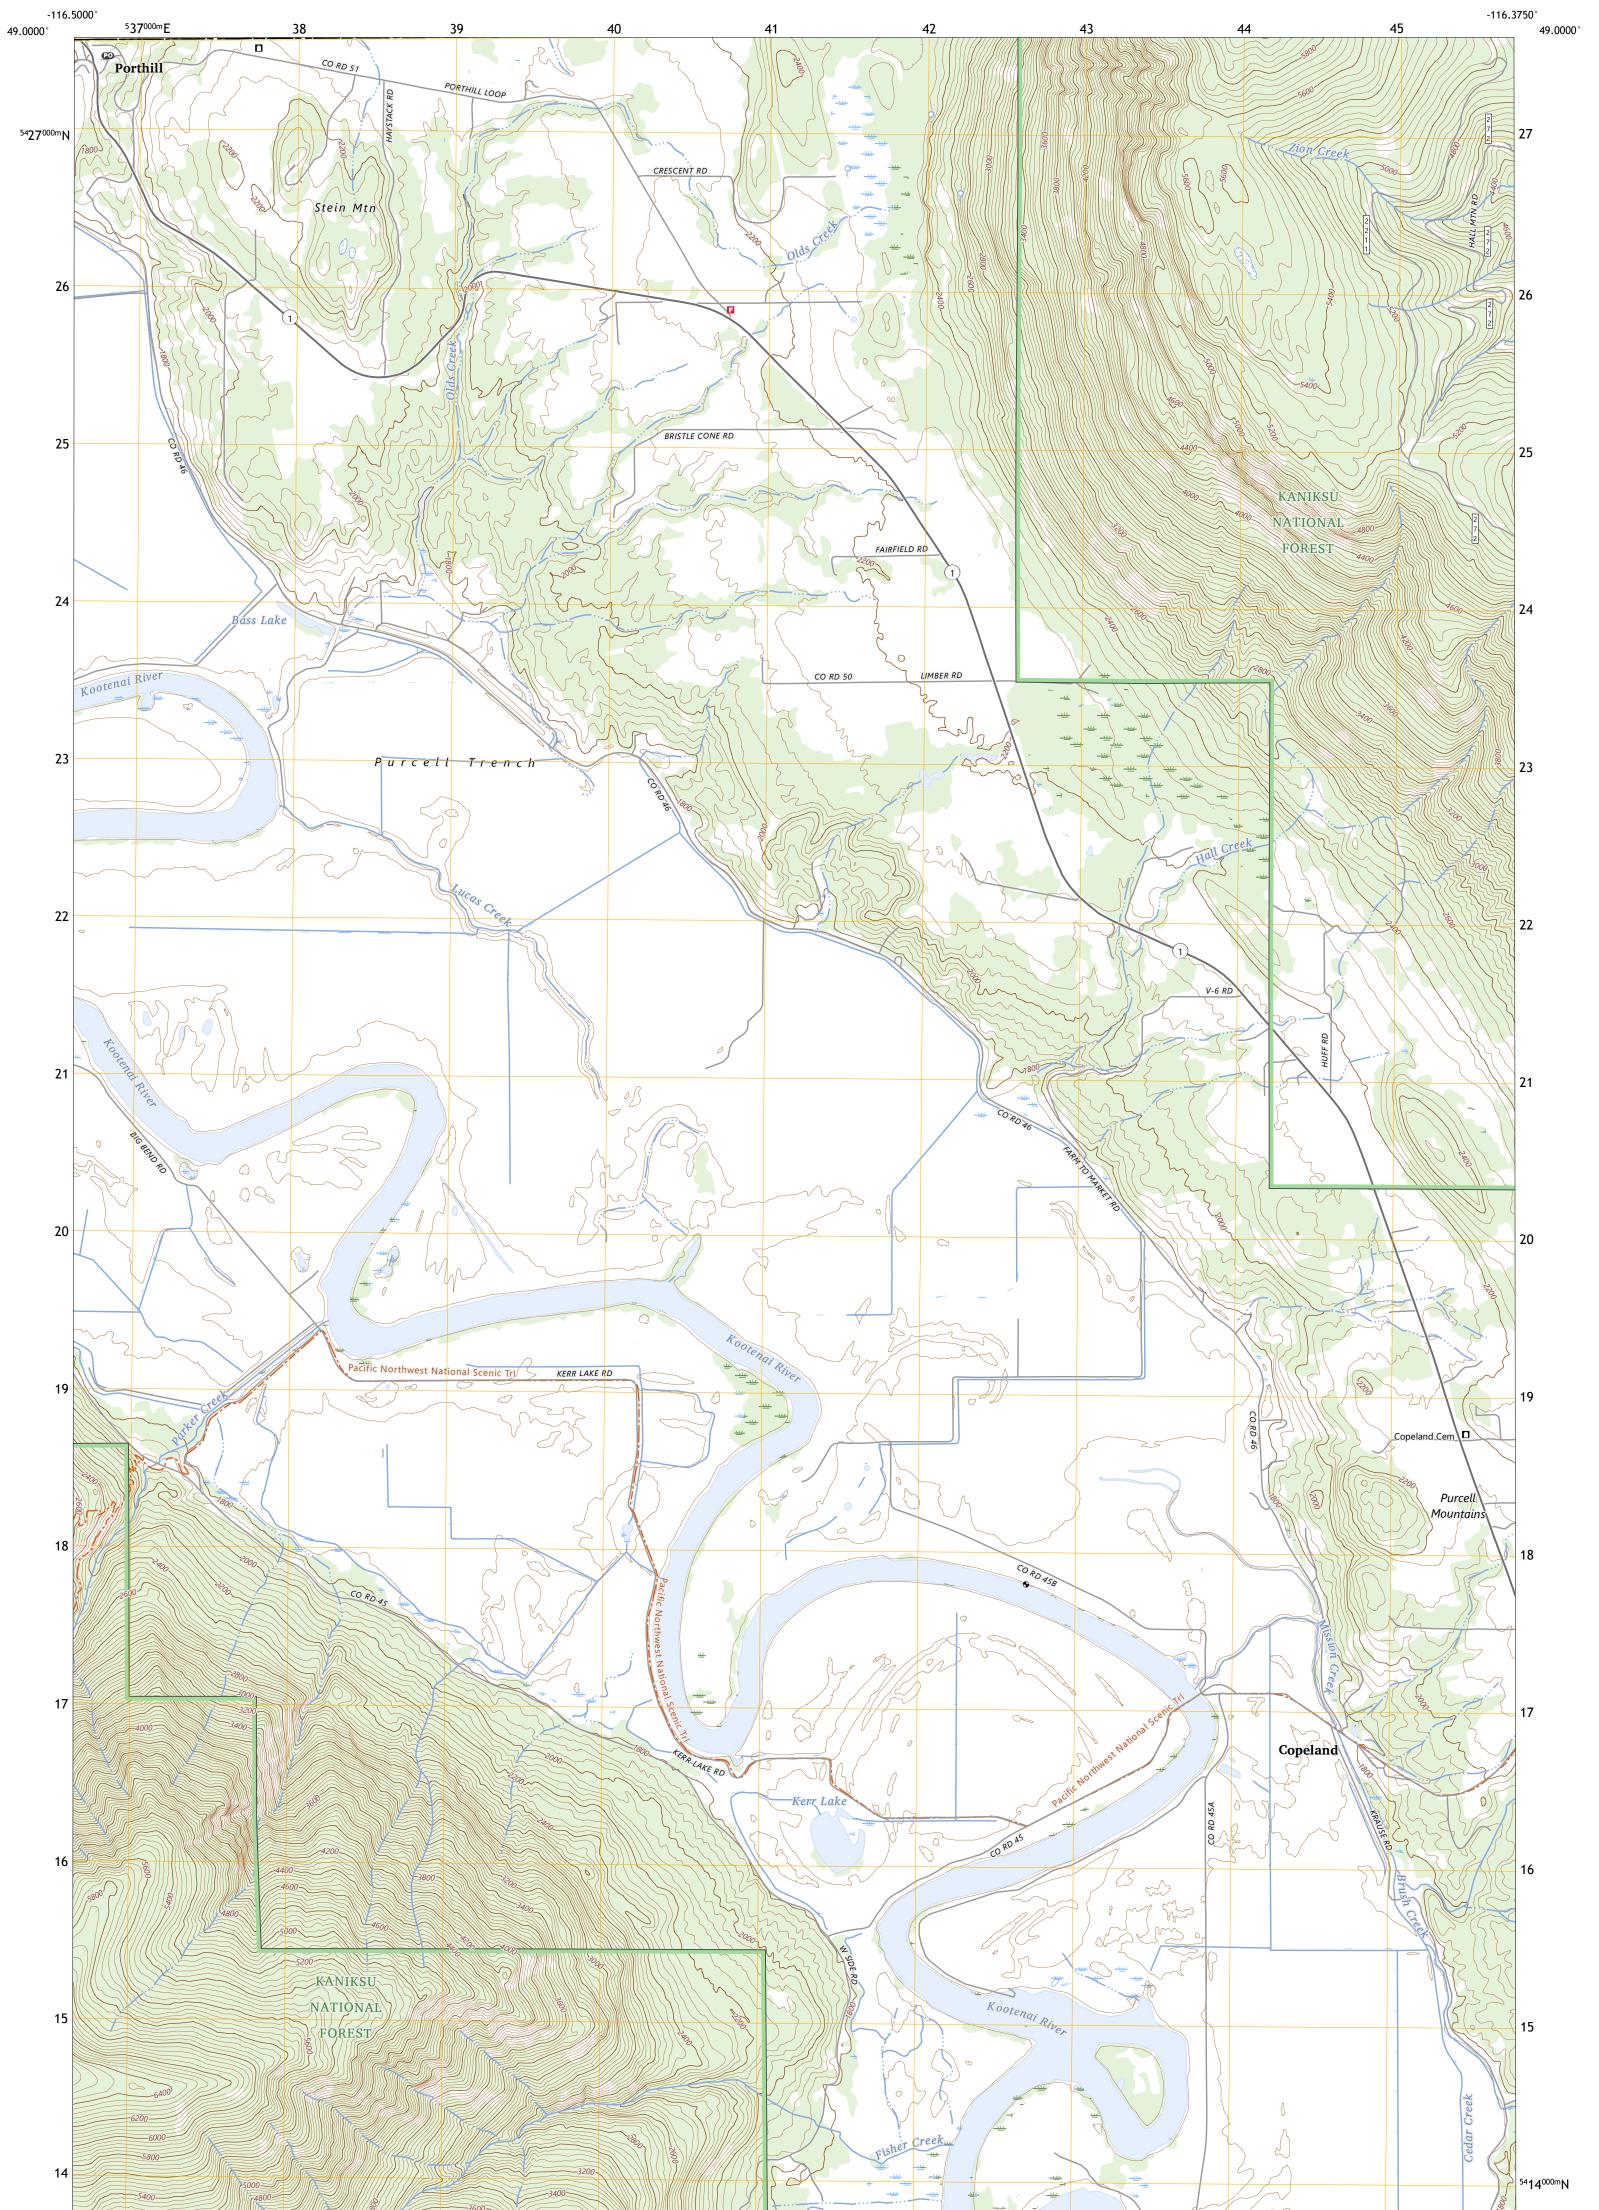

DIEST STATE

COPELAND QUADRANGLE IDAHO - BOUNDARY COUNTY 7.5-MINUTE SERIES

Produced by the United States Geological Survey North American Datum of 1983 (NAD83) World Geodetic System of 1984 (WGS84). Projection and 1 000-meter grid:Universal Transverse Mercator, Zone 11U This map is not a legal document. Boundaries may be generalized for this map scale. Private lands within government reservations may not be shown. Obtain permission before entering private lands.

Imagery......NAIP, August 2019 - August 2019 Roads.....U.S. Census Bureau, 2016 - 2016 Roads within US Forest Service Lands.......FSTopo Data with limited Forest Service updates, 2013 Names......GNIS, 1979 - 2022 Hydrography.....National Hydrography Dataset, 2002 - 2023 Contours.....Multiple sources; see metadata file 2017 - 2022 Public Land Survey System......BLM, 2019 Wetlands......BLM, 2019