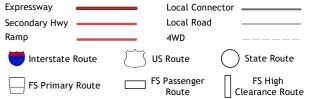

ROAD CLASSIFICATION

Check with local Forest Service unit for current travel conditions and restrictions.